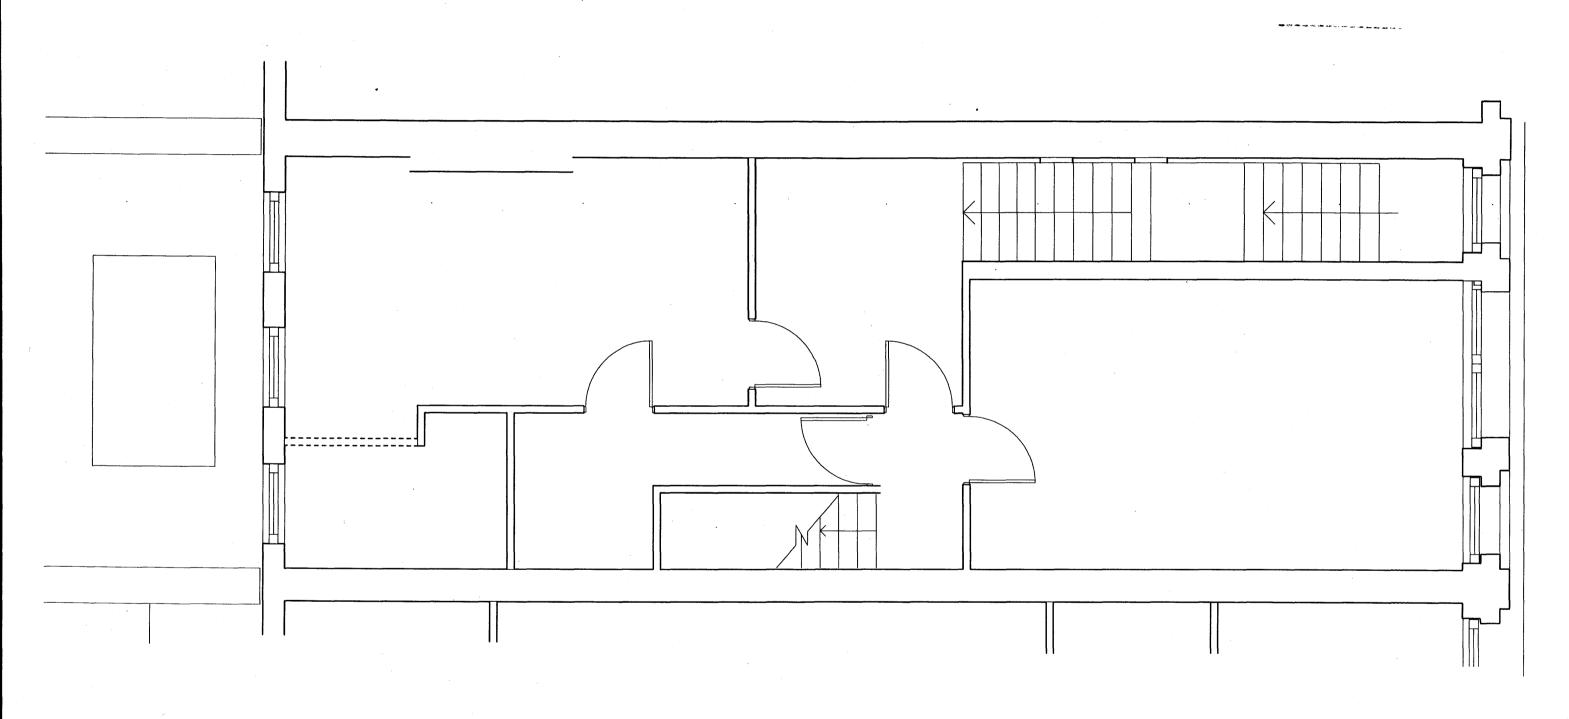

| Road and to undate excess stair                                                                  | A 1 | 0/4/10 | Revisions<br>Redrawn to 1:50 scale, to | Note: Print A3 | project | 45 Farringdon Road EC1 | Trips Architects                                      | Scale       | 1: 50      |
|--------------------------------------------------------------------------------------------------|-----|--------|----------------------------------------|----------------|---------|------------------------|-------------------------------------------------------|-------------|------------|
| drawing Existing First Floor tel: 01732 789667 e-mail: info@tripisarchitects.co.uk Drawing no. 8 |     |        |                                        |                |         |                        | , ,                                                   | Date        | April 2010 |
|                                                                                                  |     |        | Hoad and to update access star         | dr             | drawing | Existing First Floor   | tel: 01732 789667 e-mail: info@tripisarchitects.co.uk | Drawing no. | 8381.2A    |