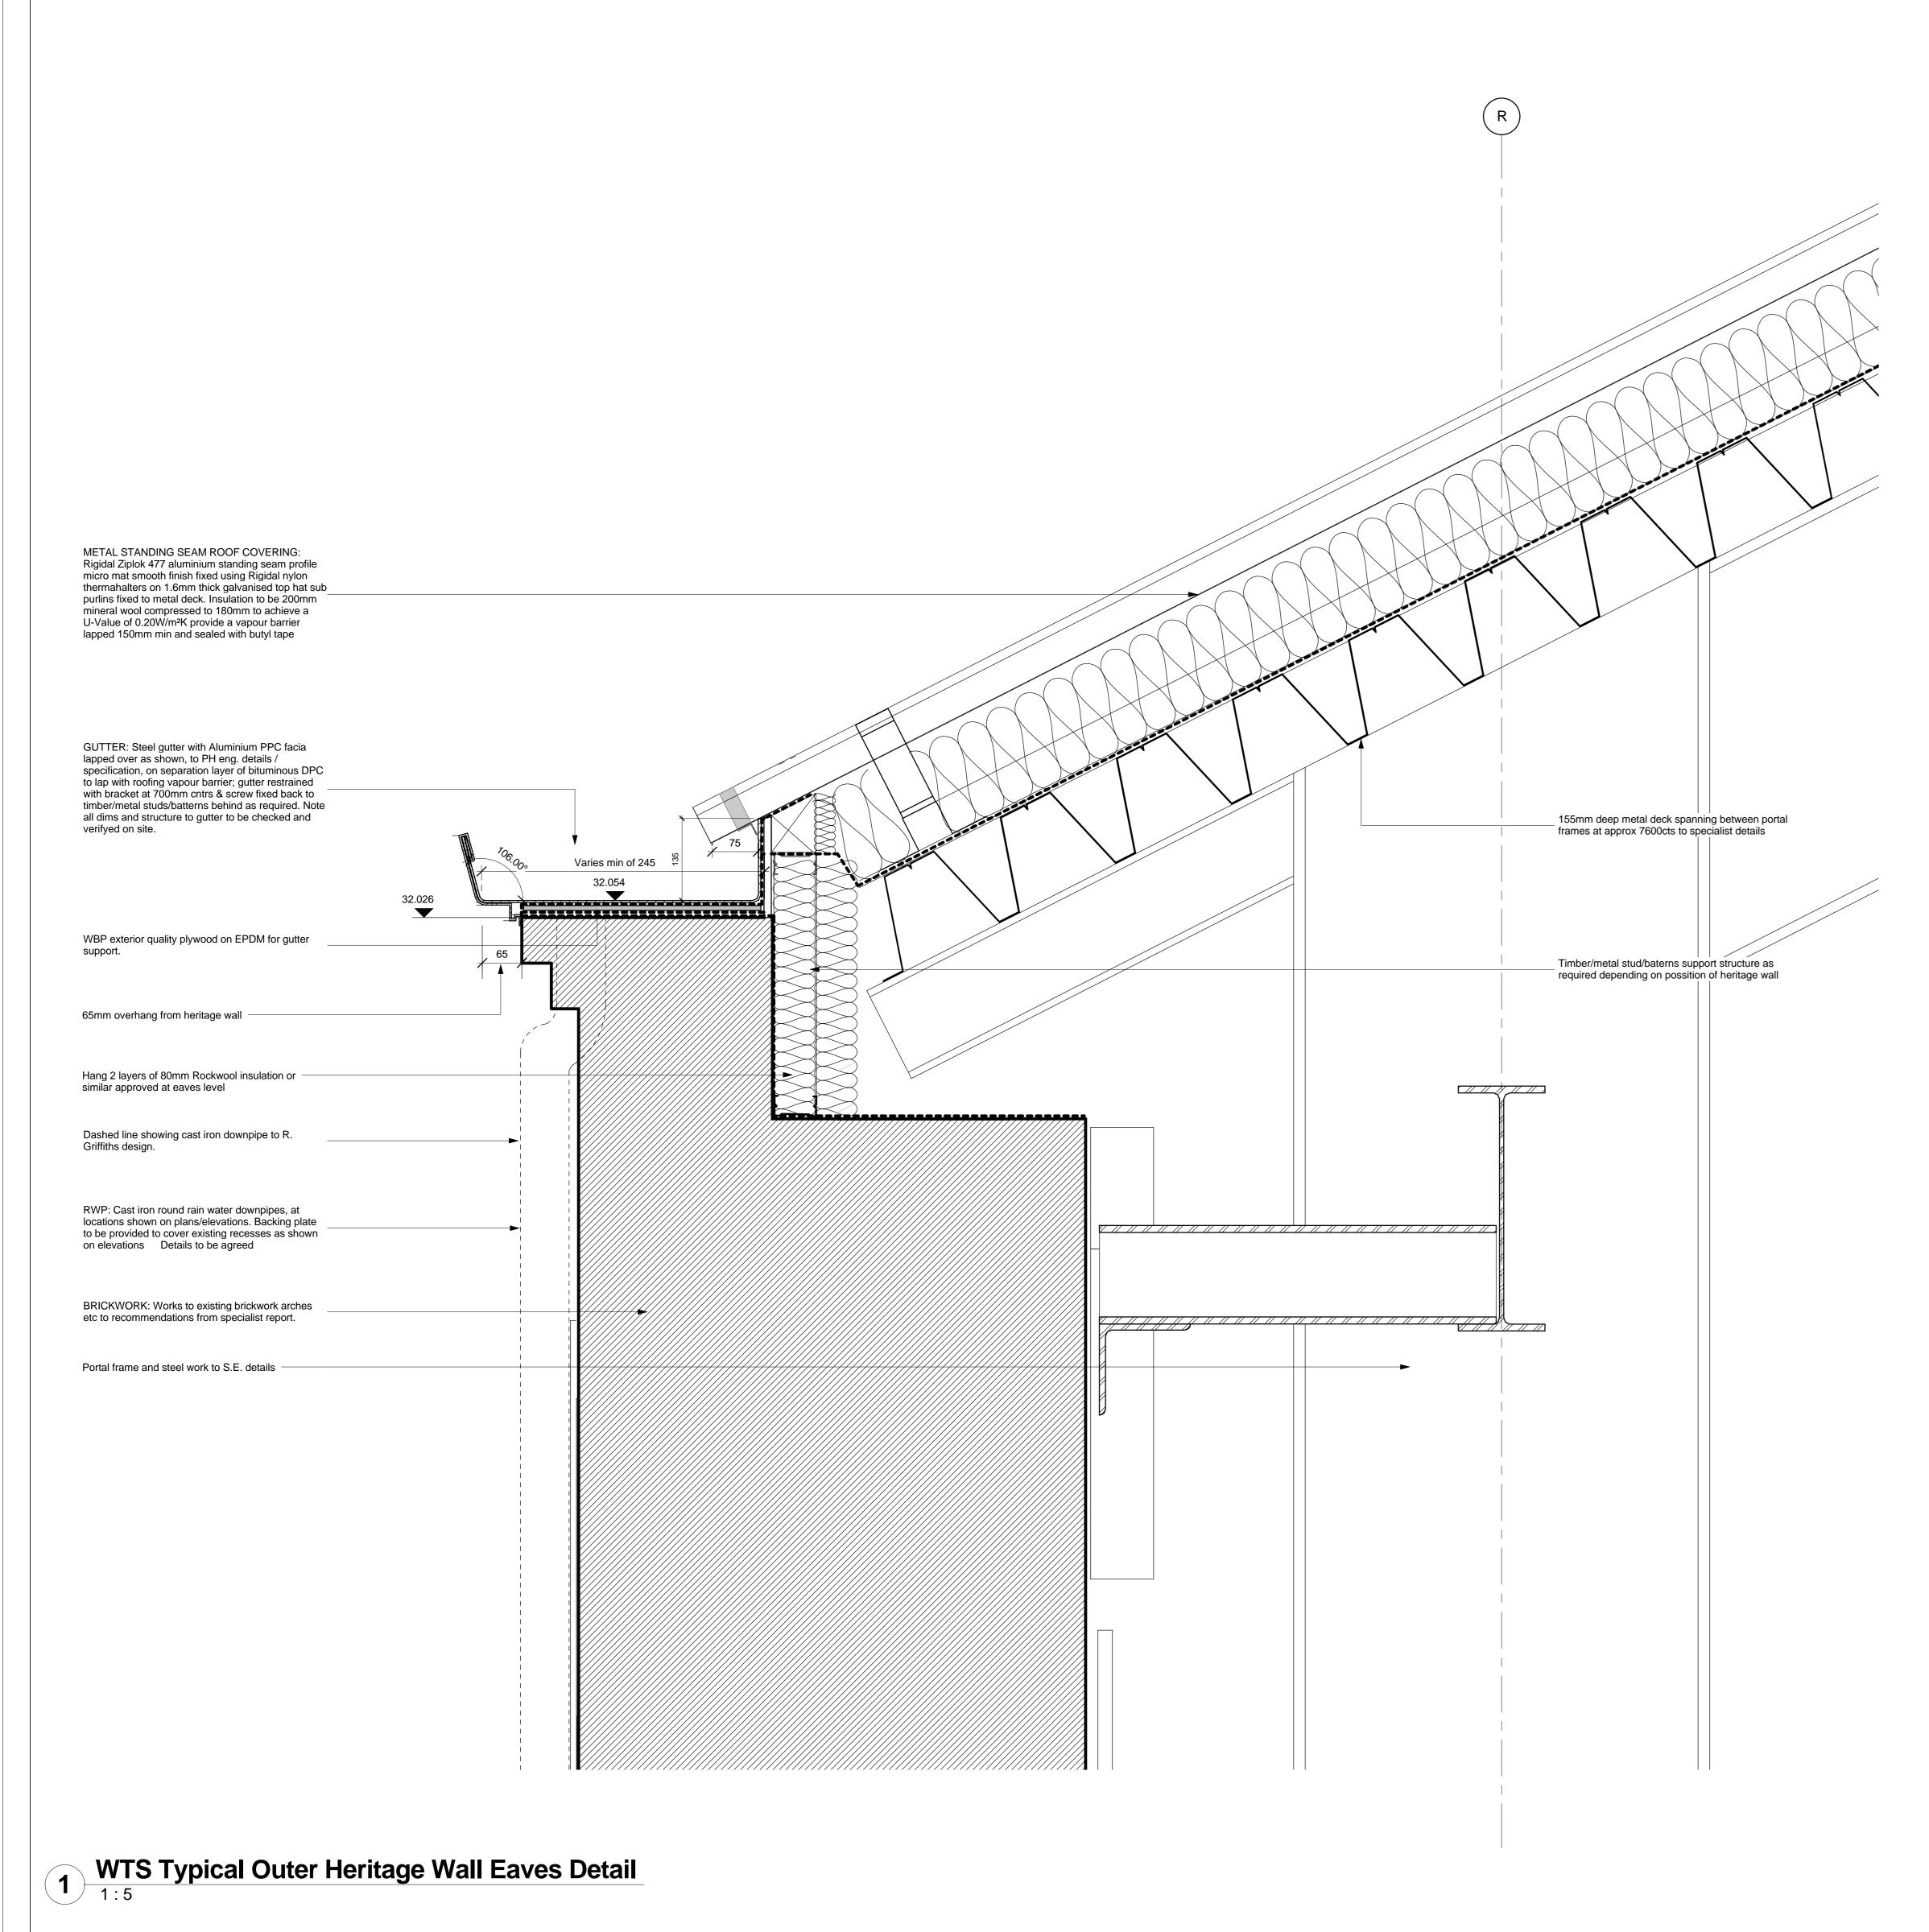

METAL STANDING SEAM ROOF COVERING: Rigidal Ziplok 477 aluminium standing seam profile micro mat smooth finish fixed using Rigidal nylon thermahalters on 1.6mm thick galvanised top hat subpurlins fixed to metal deck. Insulation to be 200mm mineral wool compressed to 180mm to achieve a U-Value of 0.20W/m<sup>2</sup>K provide a vapour barrier lapped 150mm min and sealed with butyl tape GUTTER: Steel gutter with Aluminium PPC facia lapped over as shown, to PH eng. details / specification, on separation layer of bituminous DPC to lap with roofing vapour barrier; gutter restrained with bracket at 700mm cntrs & screw fixed back to timber/metal studs/batterns behind as required. Note all dims and structure to gutter to be checked and verifyed on site. 65mm overhang from heritage wall WBP exterior quality plywood on EPDM for gutter \_\_ 155mm deep metal deck spanning between portal frames at approx 7600cts to specialist details BRICKWORK: Works to existing brickwork arches etc to recommendations from specialist report. Portal frame and steel work to S.E. details

WTS Typical Outer Heritage Wall Eaves Detail 3D view

|                                                                                                    | 🙀 bam                                                                                                              |
|----------------------------------------------------------------------------------------------------|--------------------------------------------------------------------------------------------------------------------|
| Architecture                                                                                       | BAM Design Ltd<br>An operating company<br>BAM Construct UK Ltd                                                     |
| Structural Engineering Environmental Services Interior Design Feasibility Studies 3D Visualisation | Centrium Business Parl<br>Griffiths Way, St Albans<br>Herts, AL1 2RD<br>Tel (01727) 894200<br>E-mail design@bam.co |

Insulation and gutter structure removed for clarity