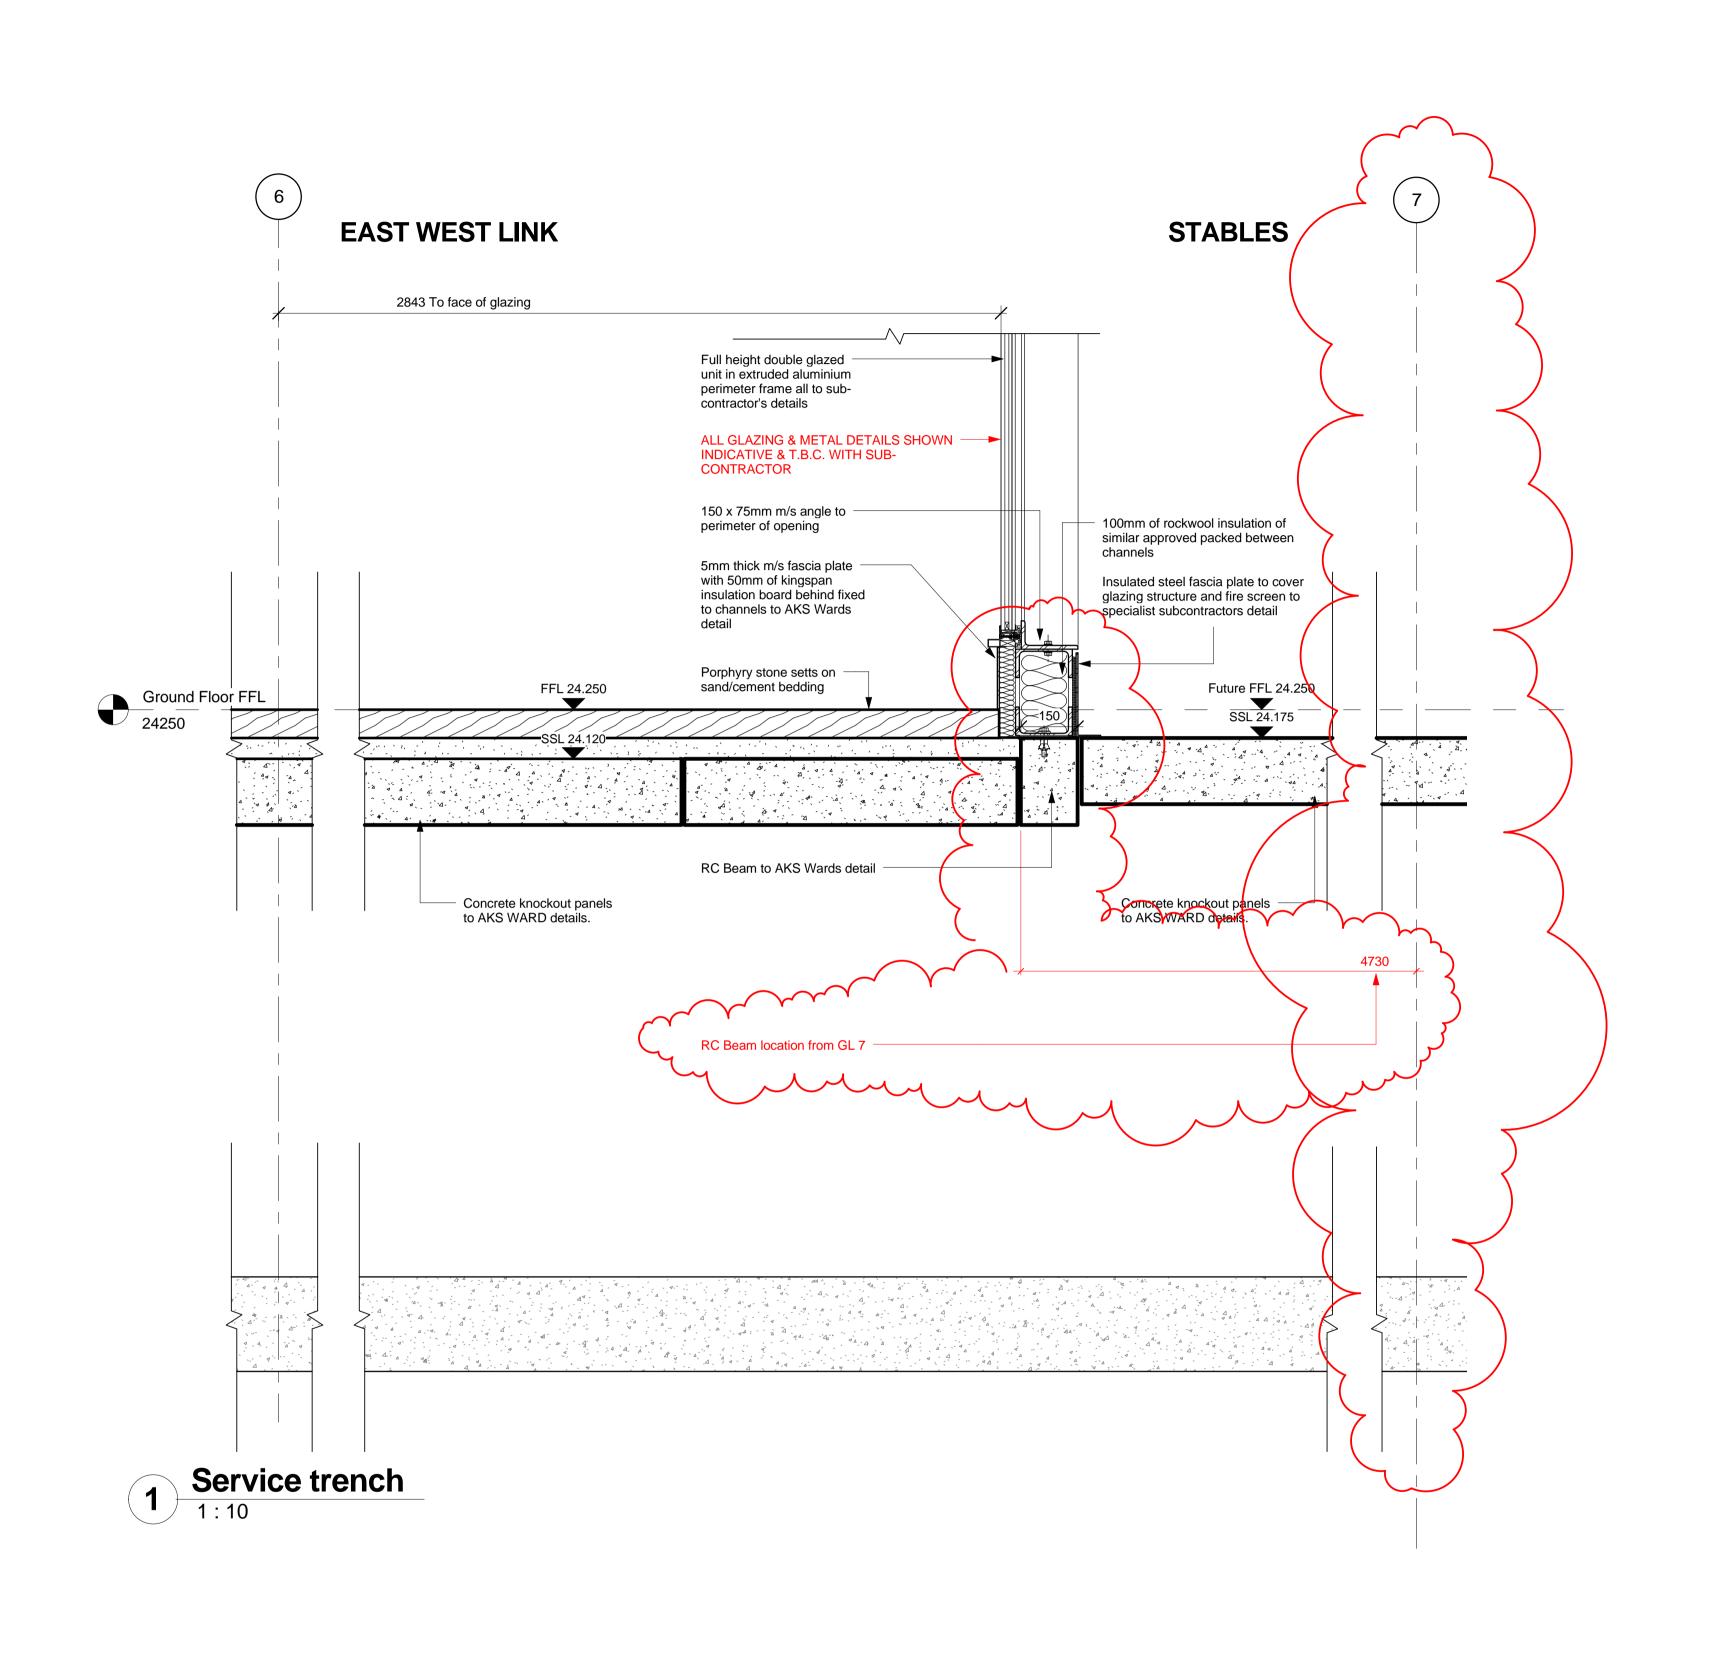

DO NOT SCALE FROM THIS DRAWING MW Fire screen omitted. RC beam added. setting out dims added. GL 7 added can chkd amendments rev by date **ARGENT** key plan computer sheet name CONSTRUCTION **₯** bam **BAM Design Ltd** An operating company of BAM Construct UK Ltd Architecture Structural Engineering Environmental Services Centrium Business Park Griffiths Way, St Albans Herts, AL1 2RD Tel (01727) 894200 E-mail design@bam.co.uk Interior Design Feasibility Studies 3D Visualisation **ARGENT ESTATES Ltd** EGY - KINGS CROSS CENTRAL 3753 SECTION THROUGH WTS EAST WEST LINK GLAZING AROUND SERVICE TRENCH contract no. 1:10 @ A1 client ref. 09/04/09 ARGENT checked by drawn by A.OH 3753 ARCH W1446