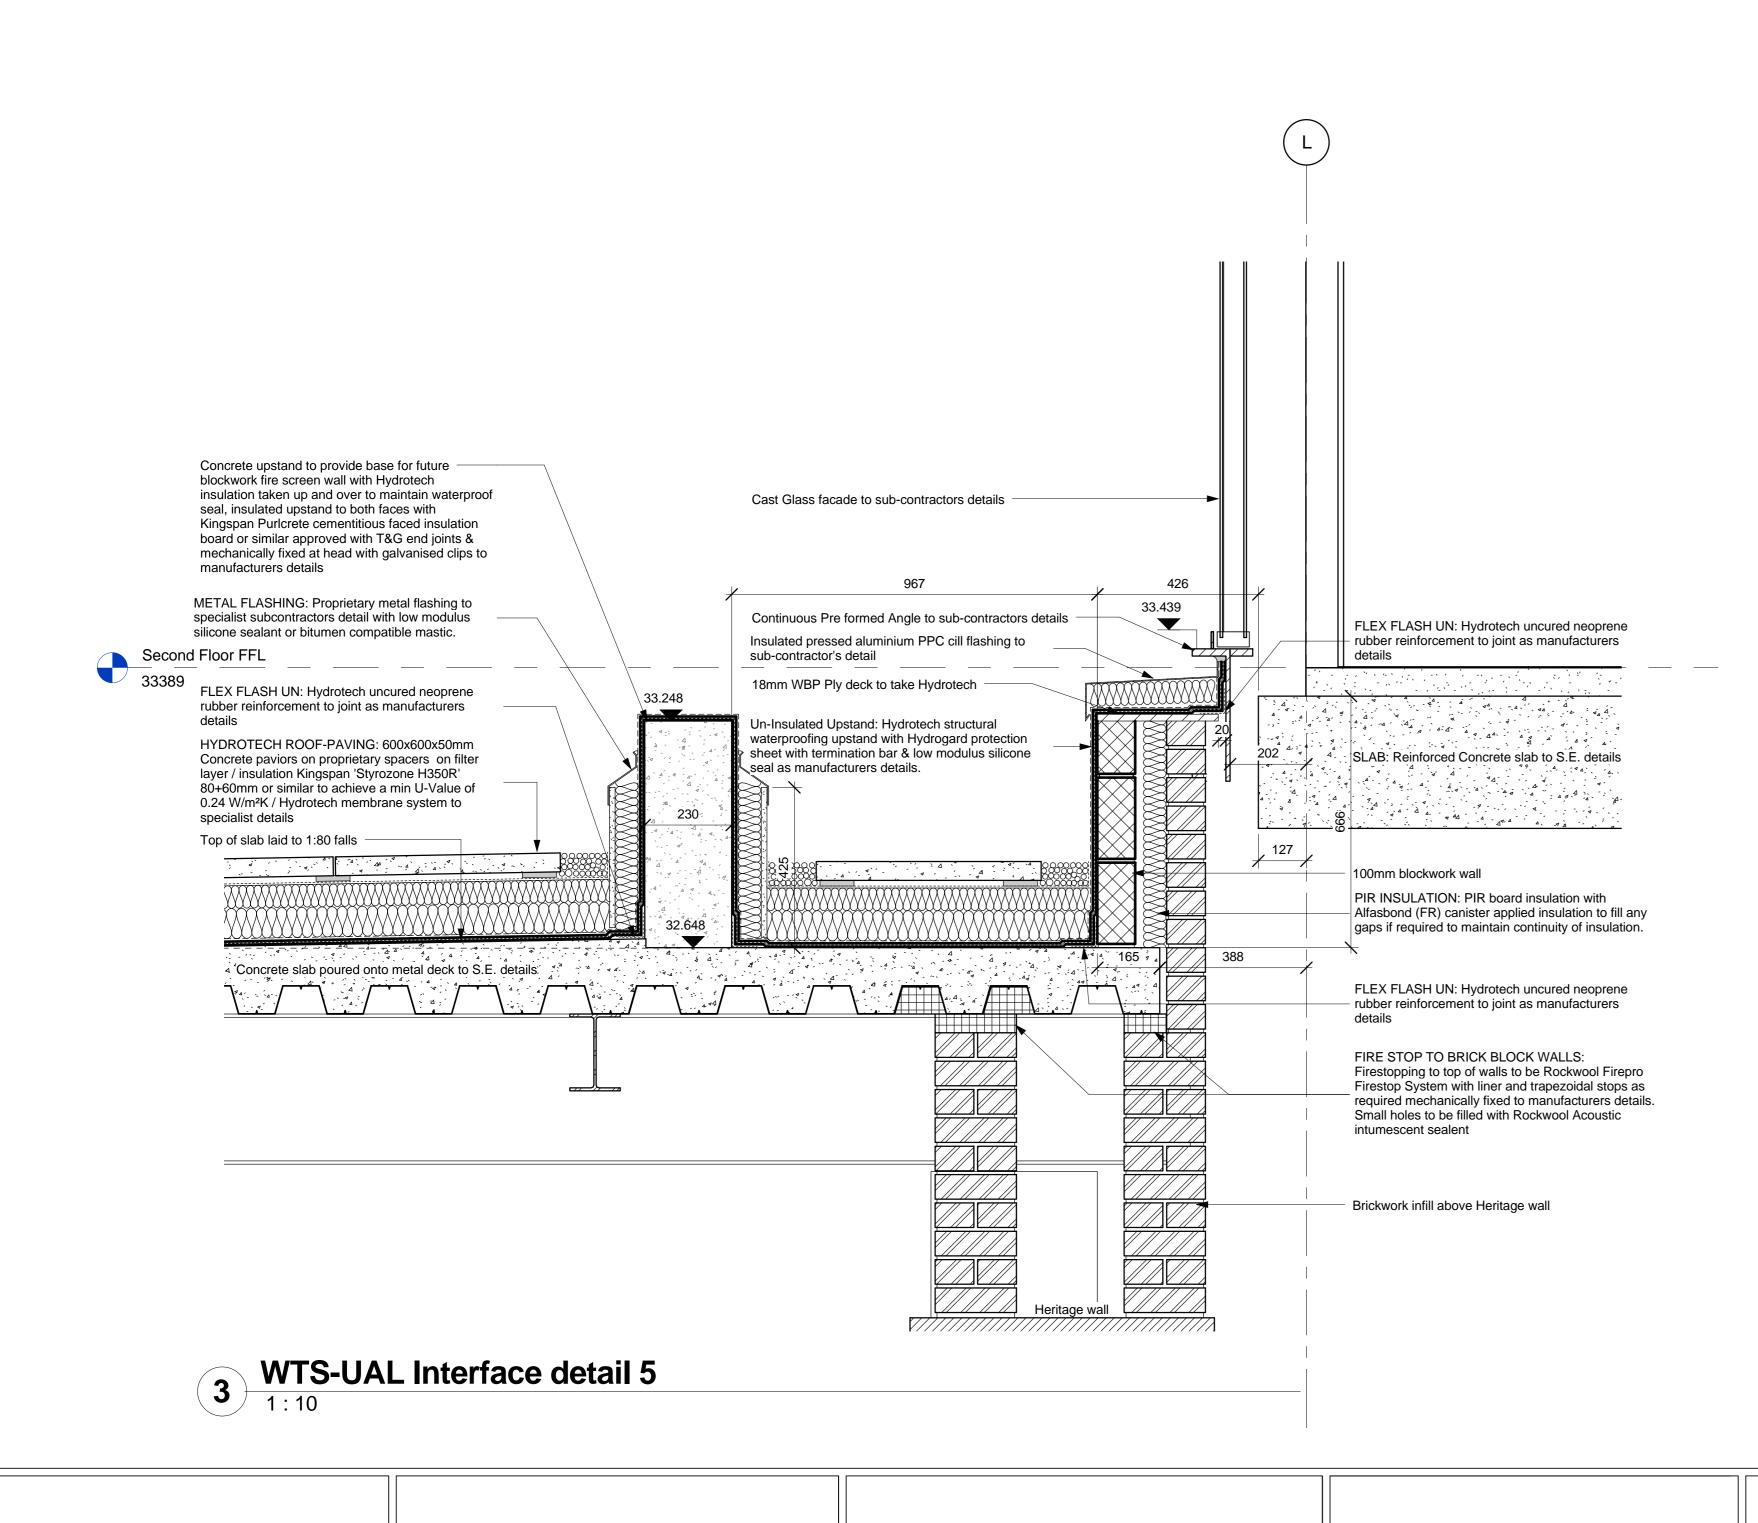

2 Copy (2) of Typical roof detail ridge steel

Interior Design Feasibility Studies 3D Visualisation

JC DWG STATUS AMENDED,

rev by date van chkd amendments

rev by date van chkd amendments

WEATHERING DETAILS ALTERED.

| ARGENT ESTATES Ltd EGY - KINGS CROSS CENTRAL 3753 3 | drawing status  CONSTRUCTION |        |       |               |        |  |
|-----------------------------------------------------|------------------------------|--------|-------|---------------|--------|--|
|                                                     | contract no.                 | LN0217 | scale | As indicated  | d @ A0 |  |
| WTS - ROOF LEVEL<br>DETAIL ROOF SECTIONS            | ARGENT                       |        |       | date 05/01/09 |        |  |
|                                                     | drawn by MAN                 |        | check | checked by JC |        |  |
|                                                     | drawing no                   | 3753   | ARCH  | W1414         | А      |  |