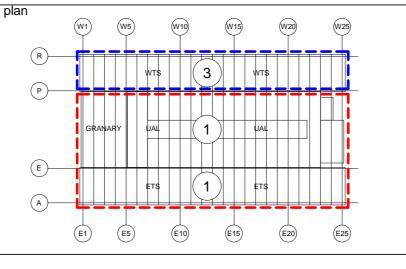

| ARGENT ESTATES Ltd EGY - KINGS CROSS CENTRAL 3753 3 | drawing status  CONSTRUCTION |        |       |               |        |  |
|-----------------------------------------------------|------------------------------|--------|-------|---------------|--------|--|
|                                                     | contract no.                 | LN0217 | scale | As indicated  | d @ A0 |  |
| WTS - ROOF LEVEL<br>DETAIL ROOF SECTIONS            | ARGENT                       |        |       | date 05/01/09 |        |  |
|                                                     | drawn by MAN                 |        | check | checked by JC |        |  |
|                                                     | drawing no                   | 3753   | ARCH  | W1414         | А      |  |