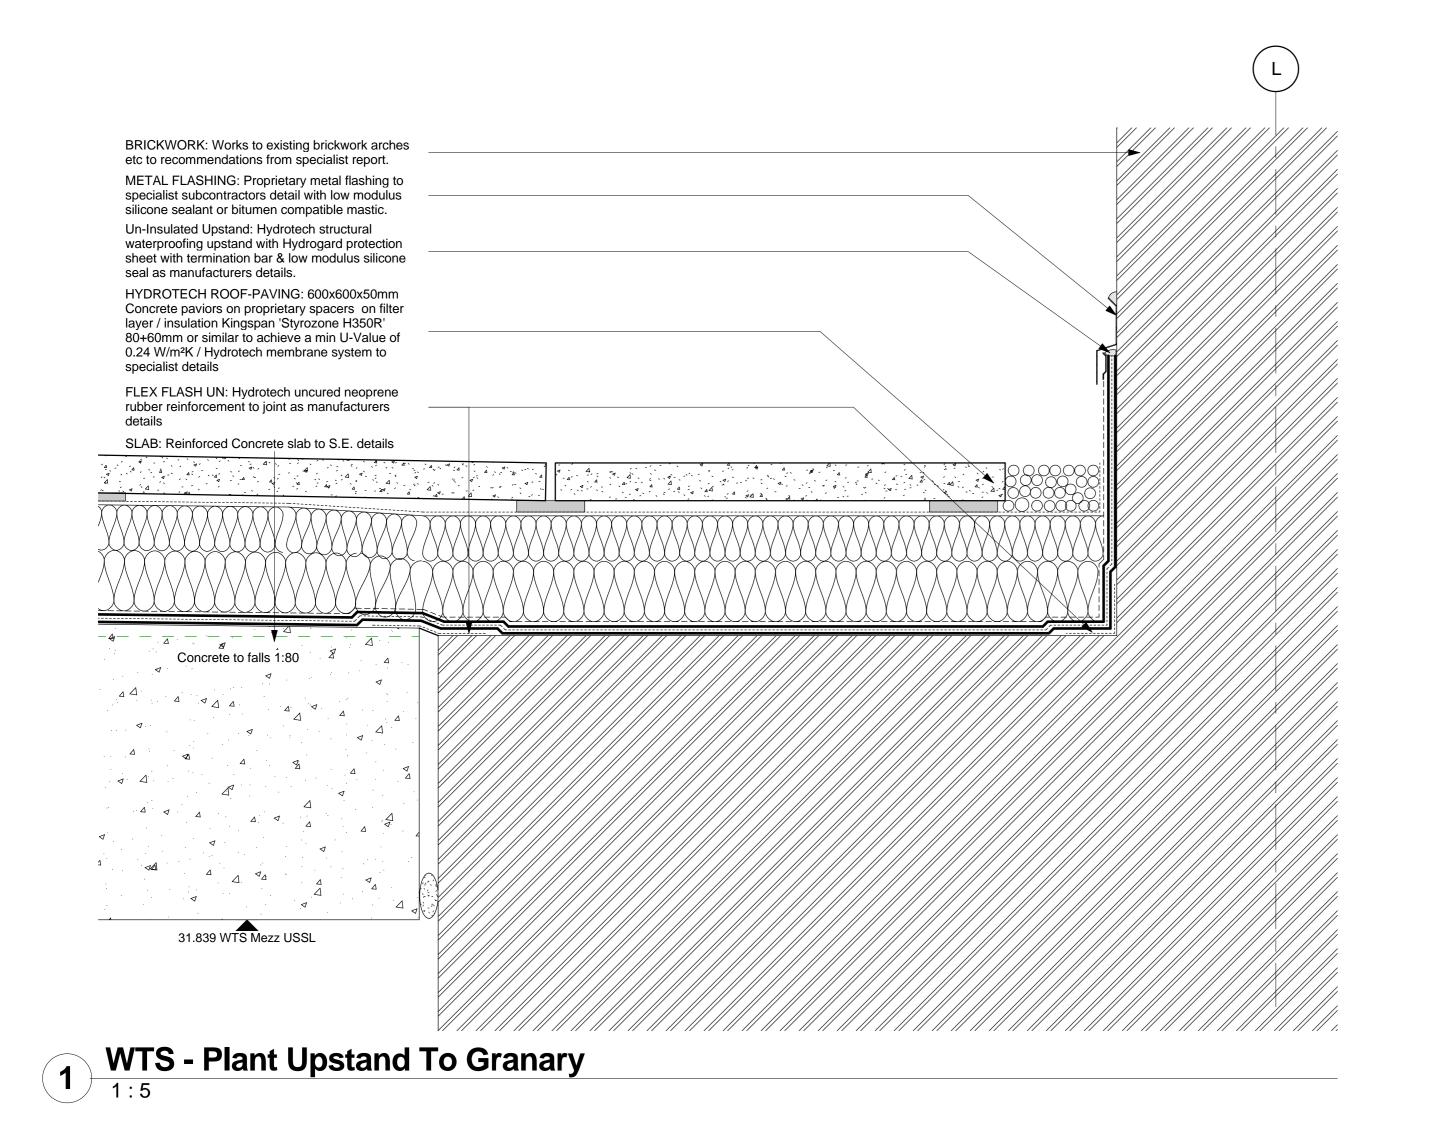

2 Copy (2) of Typical roof detail ridge steel

Interior Design Feasibility Studies 3D Visualisation

JC DWG STATUS AMENDED,

rev by date van chkd amendments

rev by date van chkd amendments

WEATHERING DETAILS ALTERED.

| ARGENT ESTATES Ltd EGY - KINGS CROSS CENTRAL 3753 3 | drawing status  CONSTRUCTION |        |       |               |        |  |
|-----------------------------------------------------|------------------------------|--------|-------|---------------|--------|--|
|                                                     | contract no.                 | LN0217 | scale | As indicated  | d @ A0 |  |
| WTS - ROOF LEVEL<br>DETAIL ROOF SECTIONS            | ARGENT                       |        |       | date 05/01/09 |        |  |
|                                                     | drawn by MAN                 |        | check | checked by JC |        |  |
|                                                     | drawing no                   | 3753   | ARCH  | W1414         | А      |  |