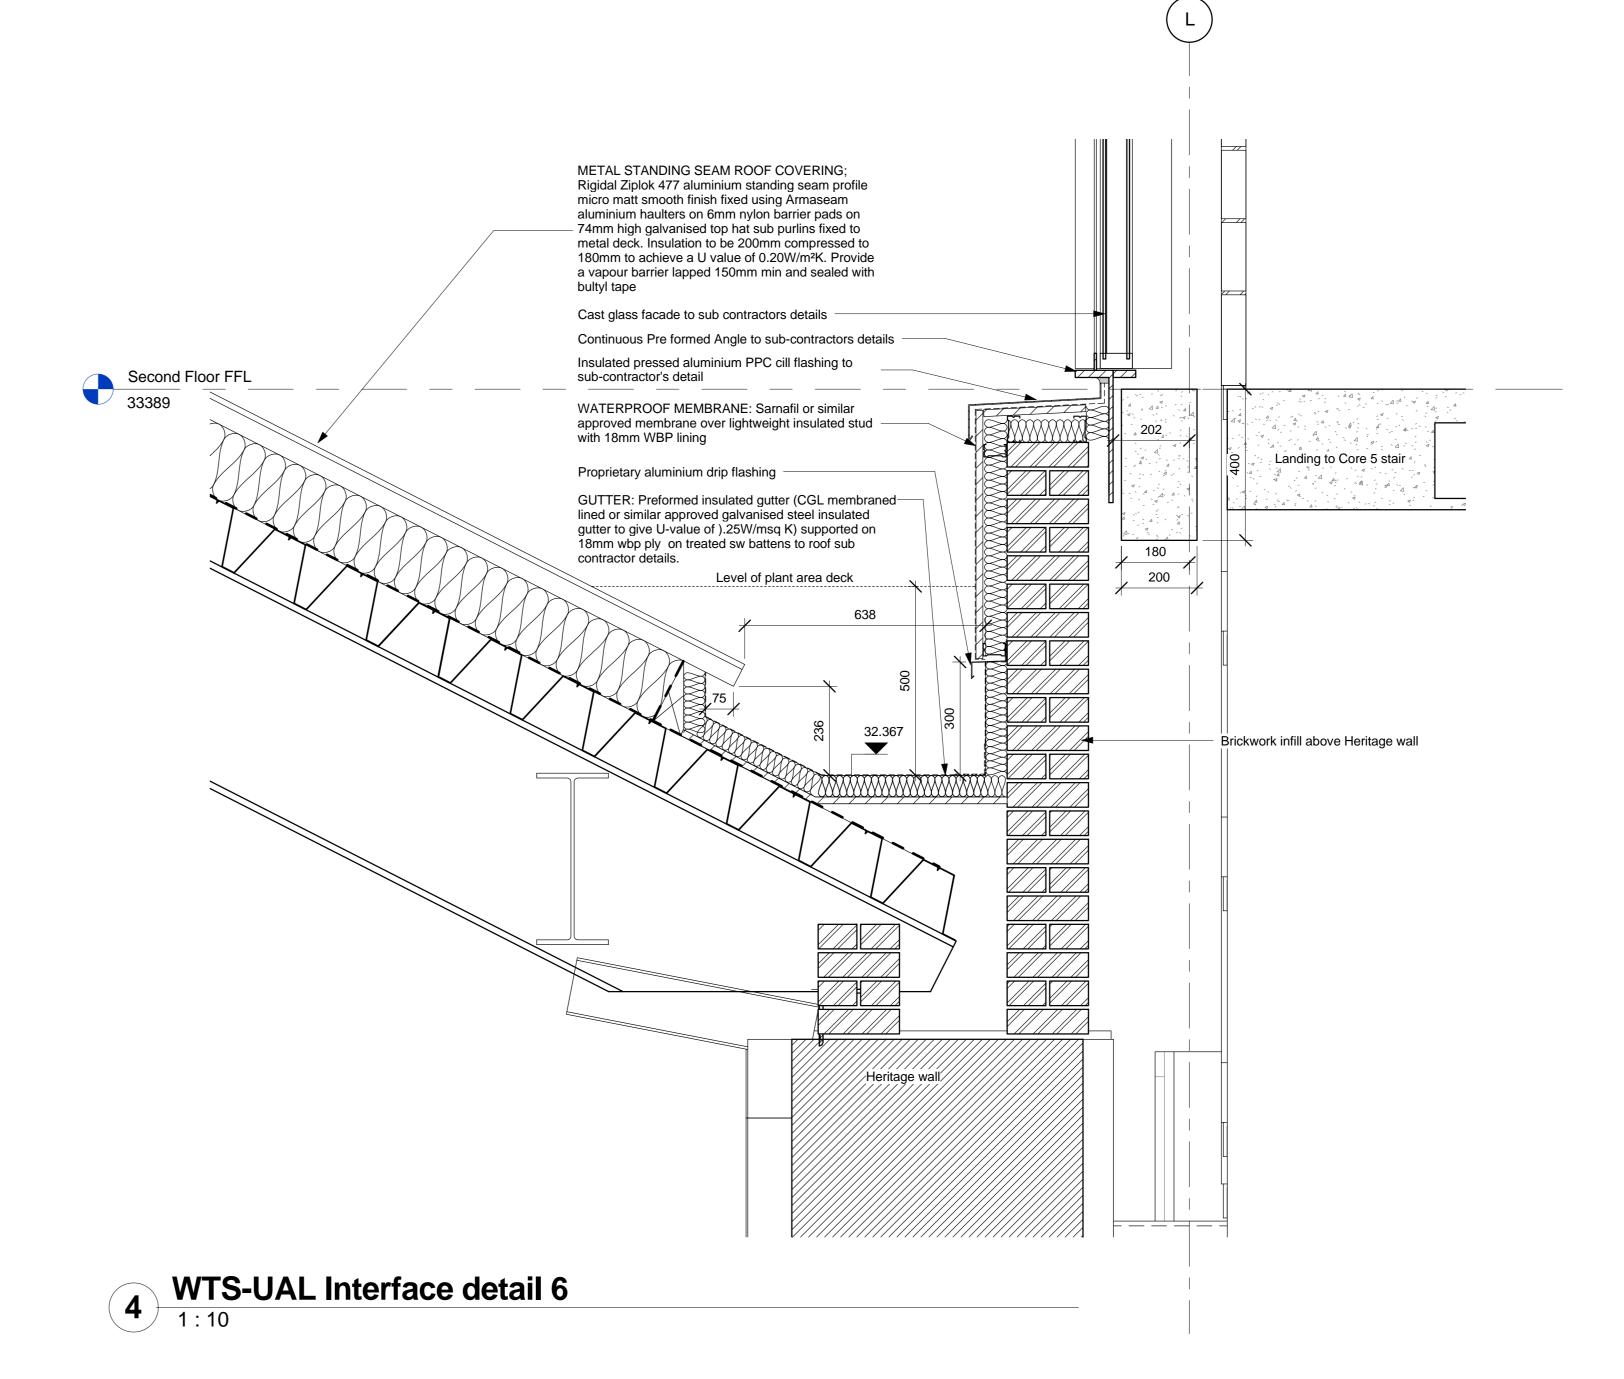

2 Copy (2) of Typical roof detail ridge steel

Interior Design Feasibility Studies 3D Visualisation

JC DWG STATUS AMENDED,

rev by date van chkd amendments

rev by date van chkd amendments

WEATHERING DETAILS ALTERED.

| ARGENT ESTATES Ltd EGY - KINGS CROSS CENTRAL 3753 3 | drawing status  CONSTRUCTION |        |       |               |        |  |
|-----------------------------------------------------|------------------------------|--------|-------|---------------|--------|--|
|                                                     | contract no.                 | LN0217 | scale | As indicated  | d @ A0 |  |
| WTS - ROOF LEVEL<br>DETAIL ROOF SECTIONS            | ARGENT                       |        |       | date 05/01/09 |        |  |
|                                                     | drawn by MAN                 |        | check | checked by JC |        |  |
|                                                     | drawing no                   | 3753   | ARCH  | W1414         | А      |  |