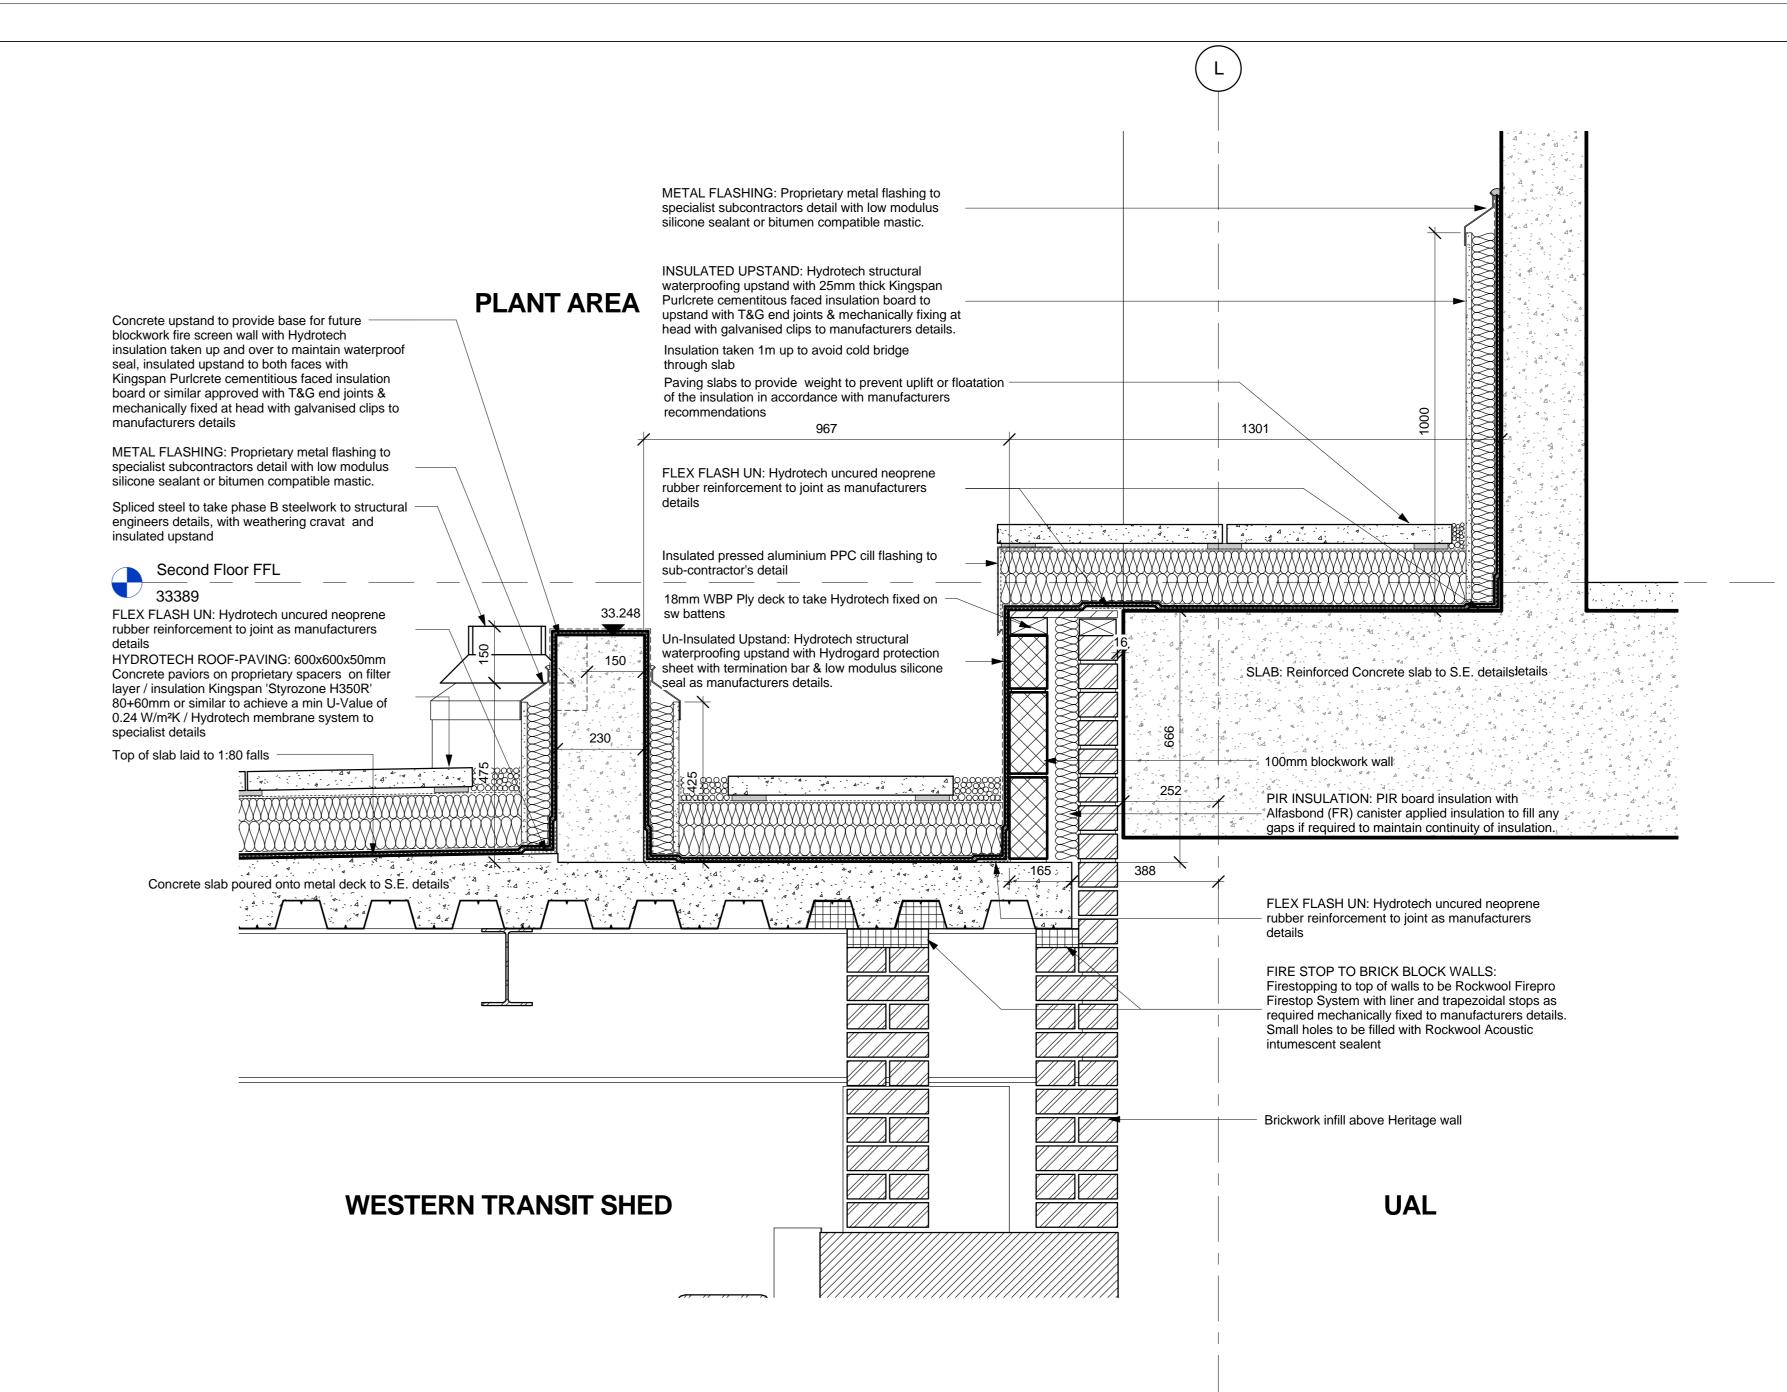

2 Copy (2) of Typical roof detail ridge steel

Interior Design Feasibility Studies 3D Visualisation

JC DWG STATUS AMENDED,

rev by date van chkd amendments

rev by date van chkd amendments

WEATHERING DETAILS ALTERED.

| ARGENT ESTATES Ltd EGY - KINGS CROSS CENTRAL 3753 3 | drawing status  CONSTRUCTION |        |       |               |        |  |
|-----------------------------------------------------|------------------------------|--------|-------|---------------|--------|--|
|                                                     | contract no.                 | LN0217 | scale | As indicated  | d @ A0 |  |
| WTS - ROOF LEVEL<br>DETAIL ROOF SECTIONS            | ARGENT                       |        |       | date 05/01/09 |        |  |
|                                                     | drawn by MAN                 |        | check | checked by JC |        |  |
|                                                     | drawing no                   | 3753   | ARCH  | W1414         | А      |  |