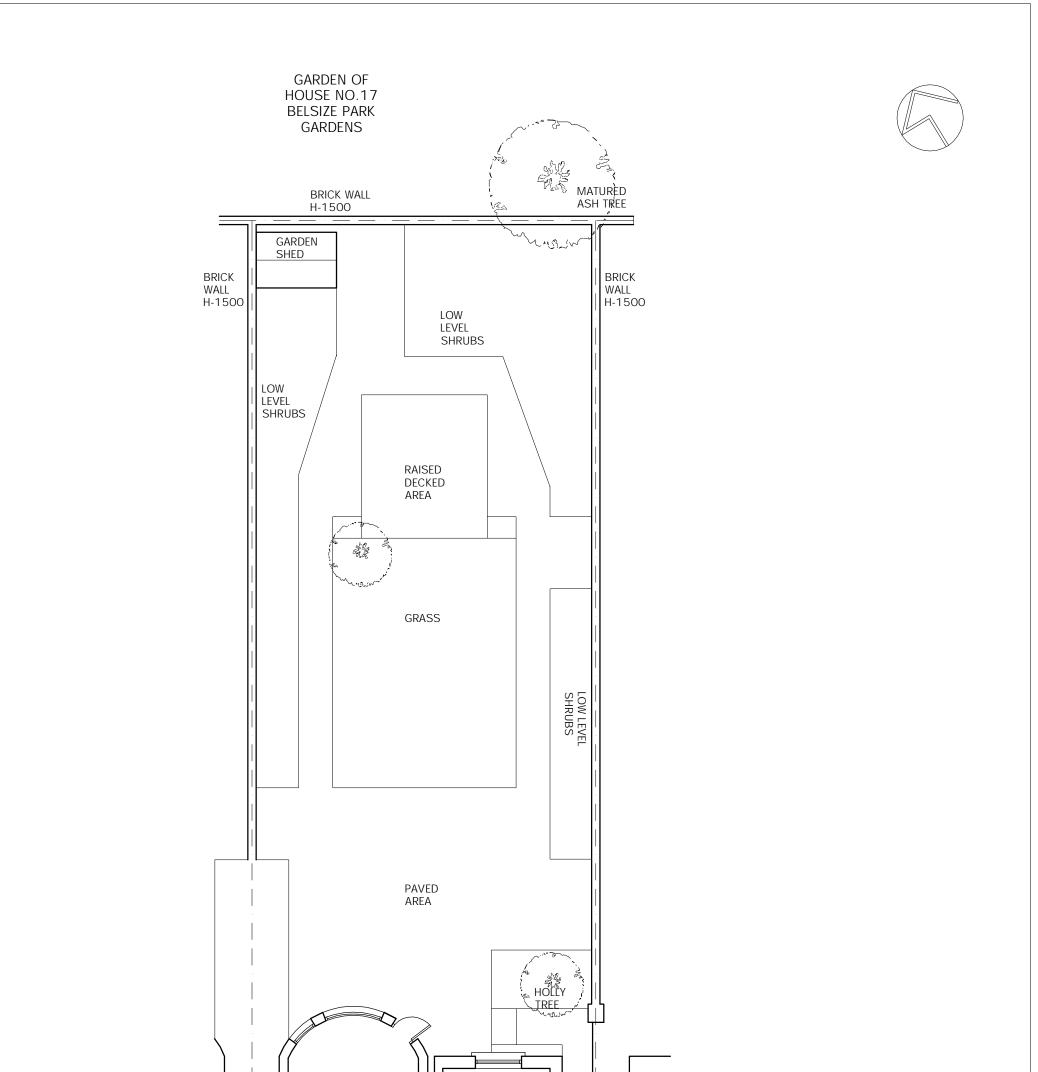

| HOUSE NO.40<br>BELSIZE SQUARE                                         |            | LIVING<br>ROOM                                   |                    | HOUSE NC<br>BELSIZE SC |                                                                              |
|-----------------------------------------------------------------------|------------|--------------------------------------------------|--------------------|------------------------|------------------------------------------------------------------------------|
| DO NOT SCALE FROM THIS DRAWING<br>THIS DRAWING IS COPYRIGHT<br>NOTES: | REVISIONS: | PROJECT:<br>39A BELSIZE SQUARE<br>LONDON NW3 4HL | Scale:<br>1:100@A3 | Date:<br>05.03.10      | KASIA WHITFIELD<br>Design Consultant                                         |
|                                                                       |            | DRAWING TITLE:<br>GARDEN PLAN<br>as Existing     | Dwg No:<br>BS-EX2  | Rev:                   | Tel: 020 75869624<br>Mob: 07985 035333<br>email: Kasia_Whitfield@hotmail.com |