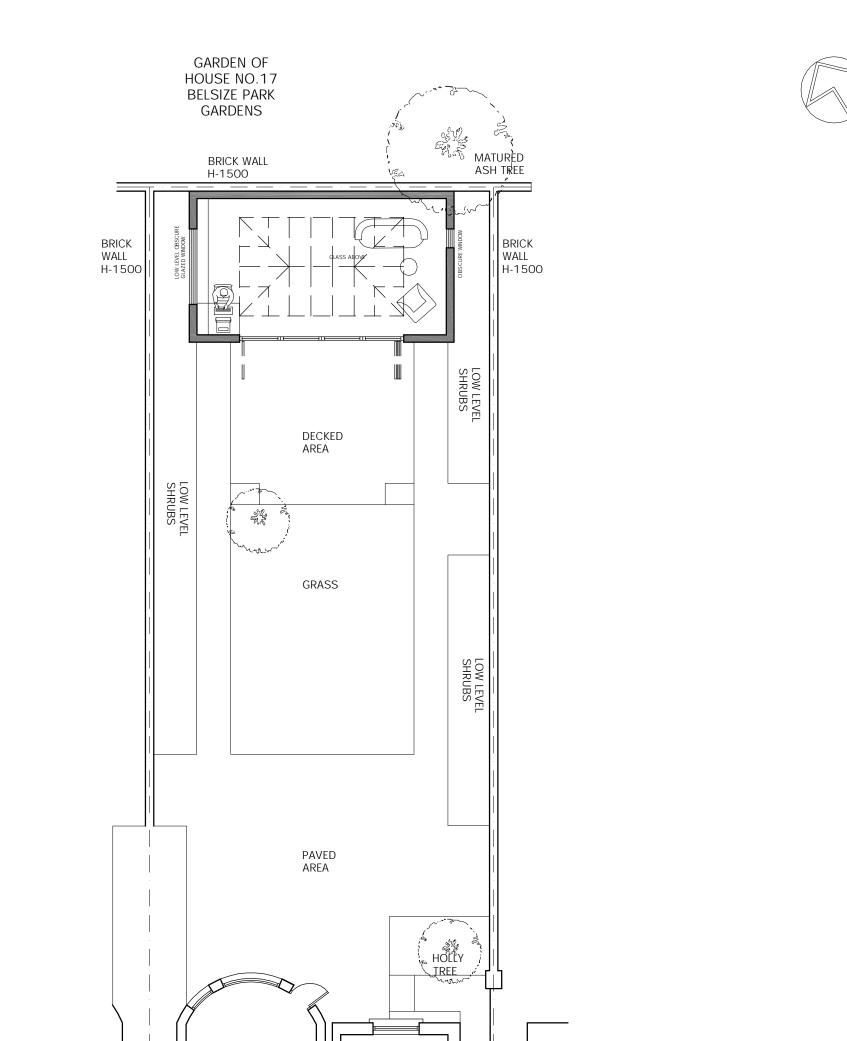

| HOUSE NO.40<br>BELSIZE SQUARE                                         |            |                                                  |                    | HOUSE NO.38<br>BELSIZE SQUAR | Ē                                                                            |
|-----------------------------------------------------------------------|------------|--------------------------------------------------|--------------------|------------------------------|------------------------------------------------------------------------------|
| DO NOT SCALE FROM THIS DRAWING<br>THIS DRAWING IS COPYRIGHT<br>NOTES: | REVISIONS: | PROJECT:<br>39A BELSIZE SQUARE<br>LONDON NW3 4HL | Scale:<br>1:100@A3 | Date:<br>05.03.10            | KASIA WHITFIELD<br>Design Consultant                                         |
|                                                                       |            | DRAWING TITLE:<br>GARDEN PLAN<br>as Proposed     | Dwg No:<br>BS-PP2  | Rev:                         | Tel: 020 75869624<br>Mob: 07985 035333<br>email: Kasia_Whitfield@hotmail.com |