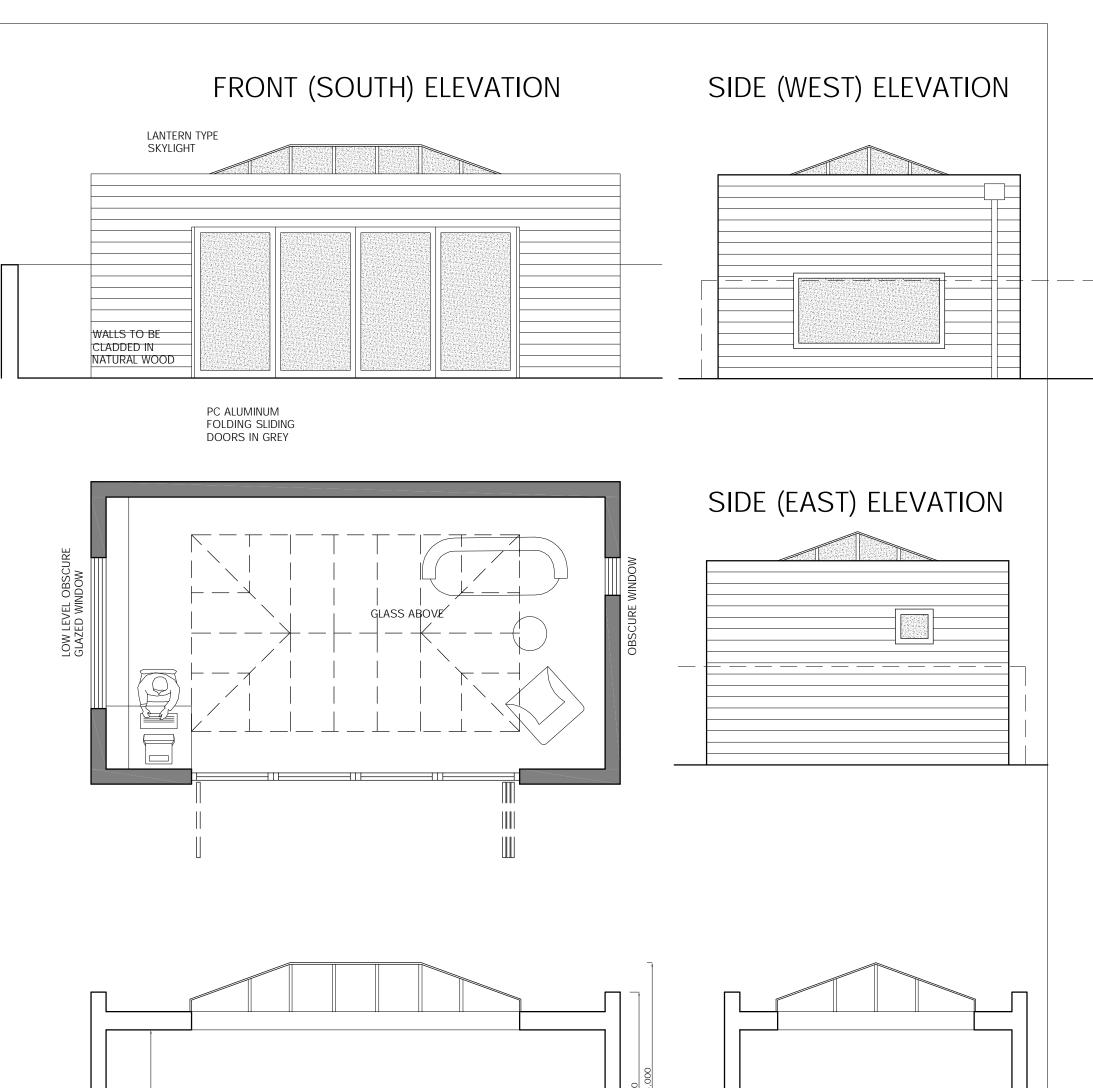

| 2,200                                                                 |            |                                                                                | 2,700                        |                   |                                                                              |
|-----------------------------------------------------------------------|------------|--------------------------------------------------------------------------------|------------------------------|-------------------|------------------------------------------------------------------------------|
|                                                                       |            |                                                                                |                              |                   |                                                                              |
| DO NOT SCALE FROM THIS DRAWING<br>THIS DRAWING IS COPYRIGHT<br>NOTES: | REVISIONS: | PROJECT:<br>39A BELSIZE SQUARE<br>LONDON NW3 4HL                               | <sup>Scale:</sup><br>1:50@A3 | Date:<br>05.03.10 | KASIA WHITFIELD<br>Design Consultant                                         |
|                                                                       |            | DRAWING TITLE:<br>RECREATION HOUSE<br>PLAN, SECTIONS, ELEVATION<br>as Proposed | Dwg No:<br>BS-PP3            | Rev:              | Tel: 020 75869624<br>Mob: 07985 035333<br>email: Kasia_Whitfield@hotmail.com |