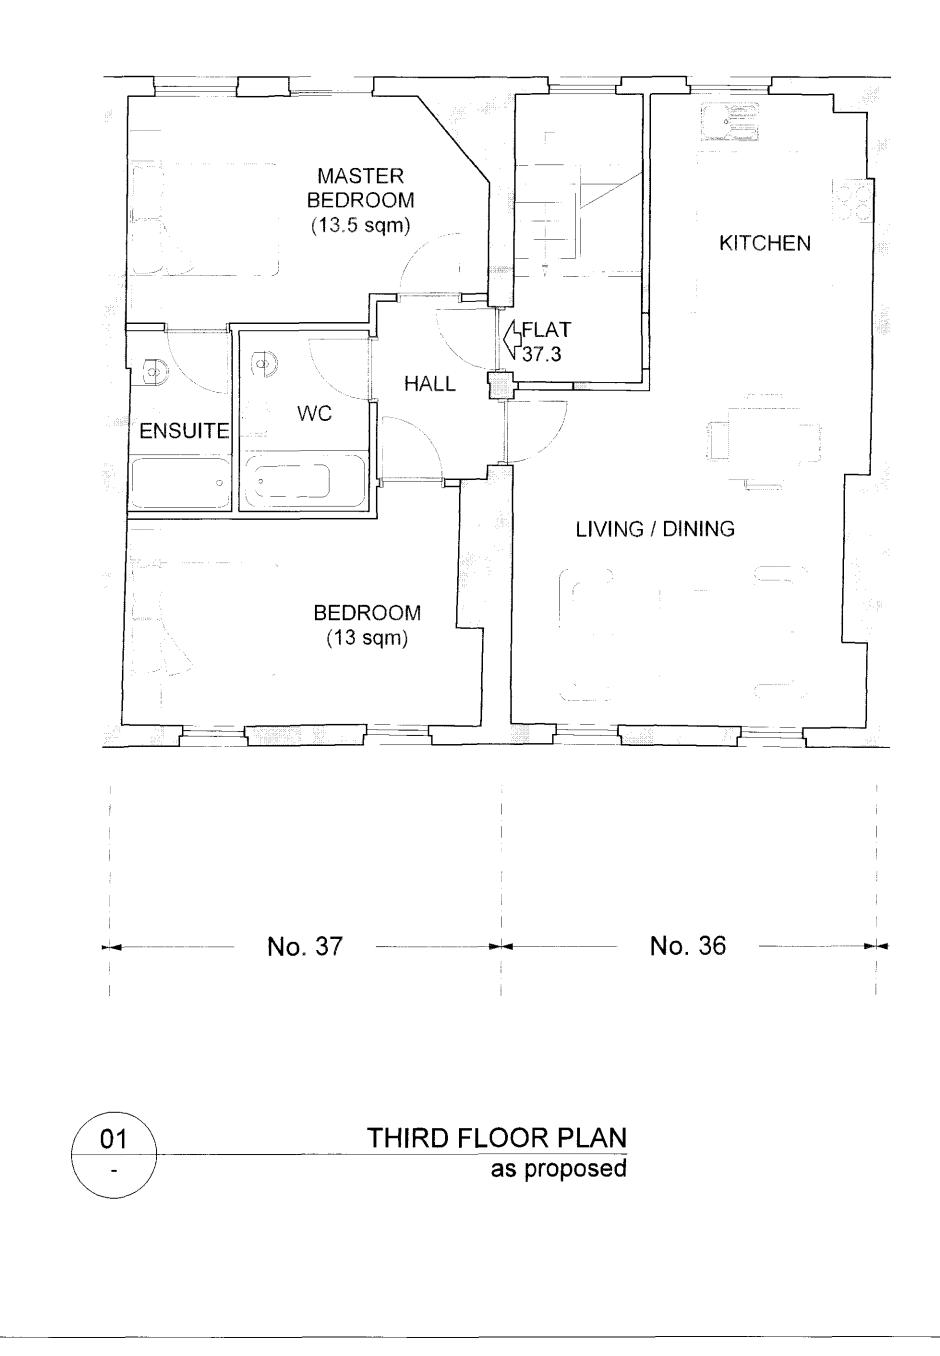

·----

\_\_\_\_\_

0m

| <br> |                                |                                                       |                                                                  |                                                               |                                                           |
|------|--------------------------------|-------------------------------------------------------|------------------------------------------------------------------|---------------------------------------------------------------|-----------------------------------------------------------|
|      |                                |                                                       |                                                                  |                                                               |                                                           |
|      |                                | ETTE B                                                | EDFOI                                                            | ₹<br>RD ES1                                                   | ATES                                                      |
|      |                                | GENER                                                 | AL NOTES:                                                        | <br>• • •                                                     |                                                           |
|      |                                | Drawing ba                                            |                                                                  | / information pr                                              | oduced by                                                 |
|      |                                | <u>KEY:</u>                                           |                                                                  |                                                               |                                                           |
|      |                                | <u></u>                                               | Assu                                                             | med walls                                                     |                                                           |
|      |                                |                                                       | Existi                                                           | ng walls                                                      |                                                           |
|      |                                |                                                       | Propo                                                            | osed walls                                                    |                                                           |
|      |                                |                                                       |                                                                  |                                                               |                                                           |
|      |                                |                                                       |                                                                  |                                                               |                                                           |
|      |                                |                                                       |                                                                  |                                                               |                                                           |
|      |                                |                                                       |                                                                  |                                                               |                                                           |
|      |                                |                                                       |                                                                  |                                                               |                                                           |
|      |                                |                                                       |                                                                  |                                                               |                                                           |
|      |                                |                                                       |                                                                  |                                                               |                                                           |
|      |                                |                                                       |                                                                  |                                                               |                                                           |
|      |                                |                                                       |                                                                  |                                                               |                                                           |
|      | F                              | RELI                                                  | MINA                                                             | RY                                                            |                                                           |
|      |                                |                                                       |                                                                  |                                                               |                                                           |
|      |                                |                                                       |                                                                  |                                                               |                                                           |
|      |                                |                                                       |                                                                  |                                                               |                                                           |
|      |                                |                                                       |                                                                  |                                                               |                                                           |
|      |                                |                                                       |                                                                  |                                                               |                                                           |
|      | -C<br>-B<br>-A<br>REV.         | 03/03/2010<br>18/01/2010                              | Minor amend<br>Issued for Pl<br>Issued for co<br>REVISION N      | mment                                                         | r Planning                                                |
|      | GENE                           | RAL NOTES                                             | en dimensions m                                                  | ust be checked o                                              | n site before work                                        |
|      | comm<br>those<br>Archit        | ences on site o<br>scaled. Discrep<br>ect immediately | r in shop. Figured<br>ancies, where id:                          | d dimensions take<br>entified, must be i<br>e for guidance pu | e preference over<br>reported to the                      |
|      | respo<br>A <b>l</b> l wo       | nsibility is taken<br>rk must be carri                | for their accurac                                                | y.<br>ance with the Buil                                      |                                                           |
|      | This d<br>issued<br>unauti     | rawing is the pr<br>I on condition th                 | operty of Christia<br>at it is not copiec<br>either wholly or in | in Garnett Partnei<br>f. reproduced or c                      | rs LLP and is<br>lisclosed to any<br>sent in writing from |
|      |                                |                                                       | TEL. +44 (0)2                                                    | 20 7404 7677                                                  |                                                           |
|      | 195 HI                         | ORN HALL<br>GH HOLBORN<br>DN WC1V 7BD                 | mail@Christi                                                     | 20 7404 6648<br>anGamett.com<br>anGamett.com                  | ECTS<br>Contention<br>Content<br>Contents<br>Contents     |
|      |                                |                                                       |                                                                  |                                                               |                                                           |
|      |                                |                                                       |                                                                  |                                                               |                                                           |
|      |                                |                                                       |                                                                  |                                                               |                                                           |
|      |                                | · · · · · ·                                           | N                                                                | Ō                                                             |                                                           |
|      |                                |                                                       |                                                                  |                                                               |                                                           |
|      | CLIE                           |                                                       |                                                                  |                                                               |                                                           |
|      | Th                             | The Bedford Estates                                   |                                                                  |                                                               |                                                           |
|      |                                | -37 Stor                                              | e Street                                                         |                                                               |                                                           |
|      | DRAV                           | Idon WC                                               |                                                                  |                                                               |                                                           |
|      |                                | of & Th<br>proposed                                   | ird Floor                                                        | Plans                                                         |                                                           |
| P    |                                | D@A1 (1:1                                             |                                                                  | <sub>DATE</sub><br>Jan '10                                    |                                                           |
|      | 5m <sup>JOB</sup><br><b>71</b> |                                                       | <sup>dwg no.</sup><br>(01)60                                     | 2                                                             | C                                                         |