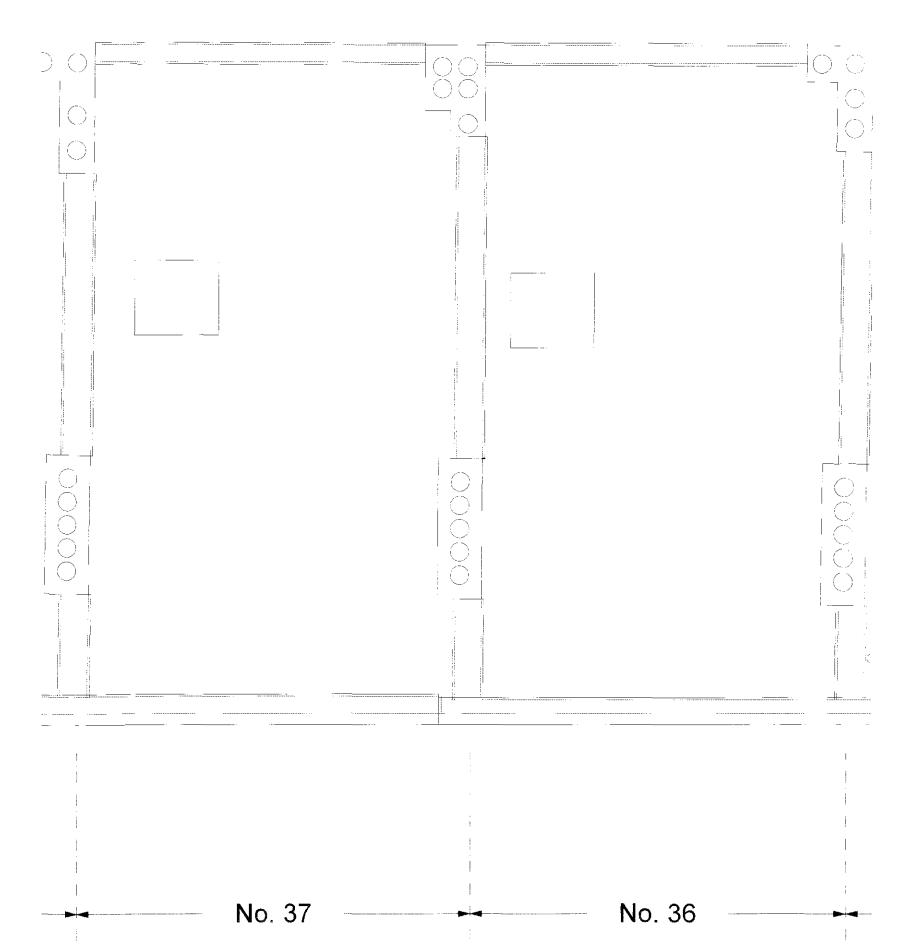

DRAWING TITLE

Roof & Third Floor Plans as proposed

scale DATE 1:50@A1 (1:100@A3) Jan '10

No. 37

MASTER BEDROOM

(13.5 sqm)

BEDROOM (13 sqm)

ENSUITE

KITCHEN

LIVING / DINING

No. 36