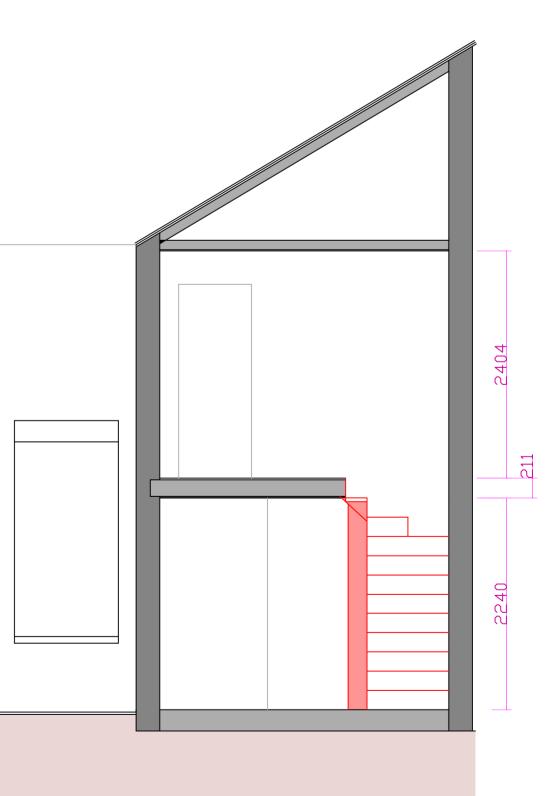

|
|     |                                          |          | Page No:    | 2                                                          | Scale:       | 1:50 @ A1                              |                                                                                                                                                                                                                                                                                                                   |                                                                                                                                                                                                                               |



## **EXISTING SECTION S-01**