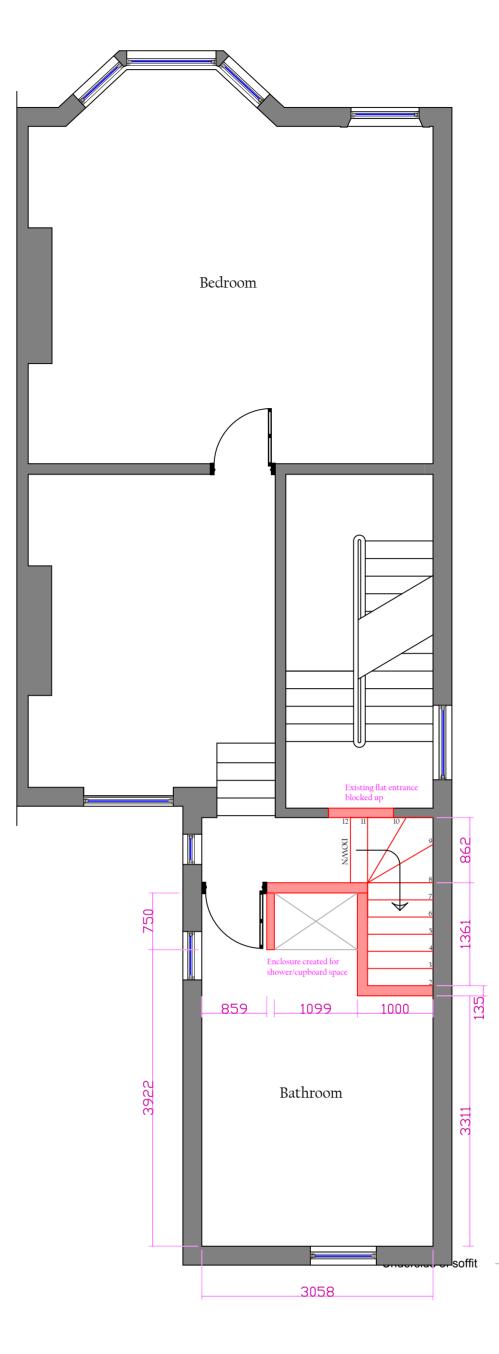

PROPOSED FIRST FLOOR PLAN

| No. | Revisions:                               | Date:    | Clients:    | Maria Slater<br>76 Lady Somerset Road<br>London<br>NW5 1TU | Planning     |                                        | Contractors Notes:                                                                                                                                                                                                                                                                                                |                                                                                                                                                                                                                               |
|-----|------------------------------------------|----------|-------------|------------------------------------------------------------|--------------|----------------------------------------|-------------------------------------------------------------------------------------------------------------------------------------------------------------------------------------------------------------------------------------------------------------------------------------------------------------------|-------------------------------------------------------------------------------------------------------------------------------------------------------------------------------------------------------------------------------|
| 01  | General Works for Preliminary Submission | 25/01/10 |             |                                                            |              |                                        | All items, notes, dimensions and general design contained<br>in this drawing are for guidance purposes only. Nominated<br>builder and person responsible for the project should make<br>a thorough check prior to commencement of works against<br>site, drainage service drawings, current building regulations, | These drawings and any other supporting<br>documentation related to them remains the<br>property of Invent-ID LTD until the agreed<br>fees are settled in full. Until such time<br>these plans and all supporting information |
| 02  | Planning Application                     | 01/03/10 | Tel:        |                                                            | flats        | Single dwelling created from two flats | Sine; utalinage service utawings, current building regulations,<br>british standards and codes of practice.<br>The Contractor is to allow within their price for all items not<br>listed but that will be required to complete the work in<br>accordance with all Current Legislation.                            | remain the property of Invent-ID LTD, under<br>copyright law the use and copying of these<br>plans is not permitted without the written<br>consent of Invent-ID LTD.                                                          |
|     |                                          |          |             |                                                            |              |                                        |                                                                                                                                                                                                                                                                                                                   |                                                                                                                                                                                                                               |
|     |                                          |          | Drawn By:   | R.Bolger                                                   | Contract No: | 5578                                   |                                                                                                                                                                                                                                                                                                                   |                                                                                                                                                                                                                               |
|     |                                          |          | Checked By: | -                                                          | Set:         | A                                      | invent <b>ID</b>                                                                                                                                                                                                                                                                                                  |                                                                                                                                                                                                                               |
|     |                                          |          | Page No:    | 2                                                          | Scale:       | 1:50 @ A1                              |                                                                                                                                                                                                                                                                                                                   |                                                                                                                                                                                                                               |