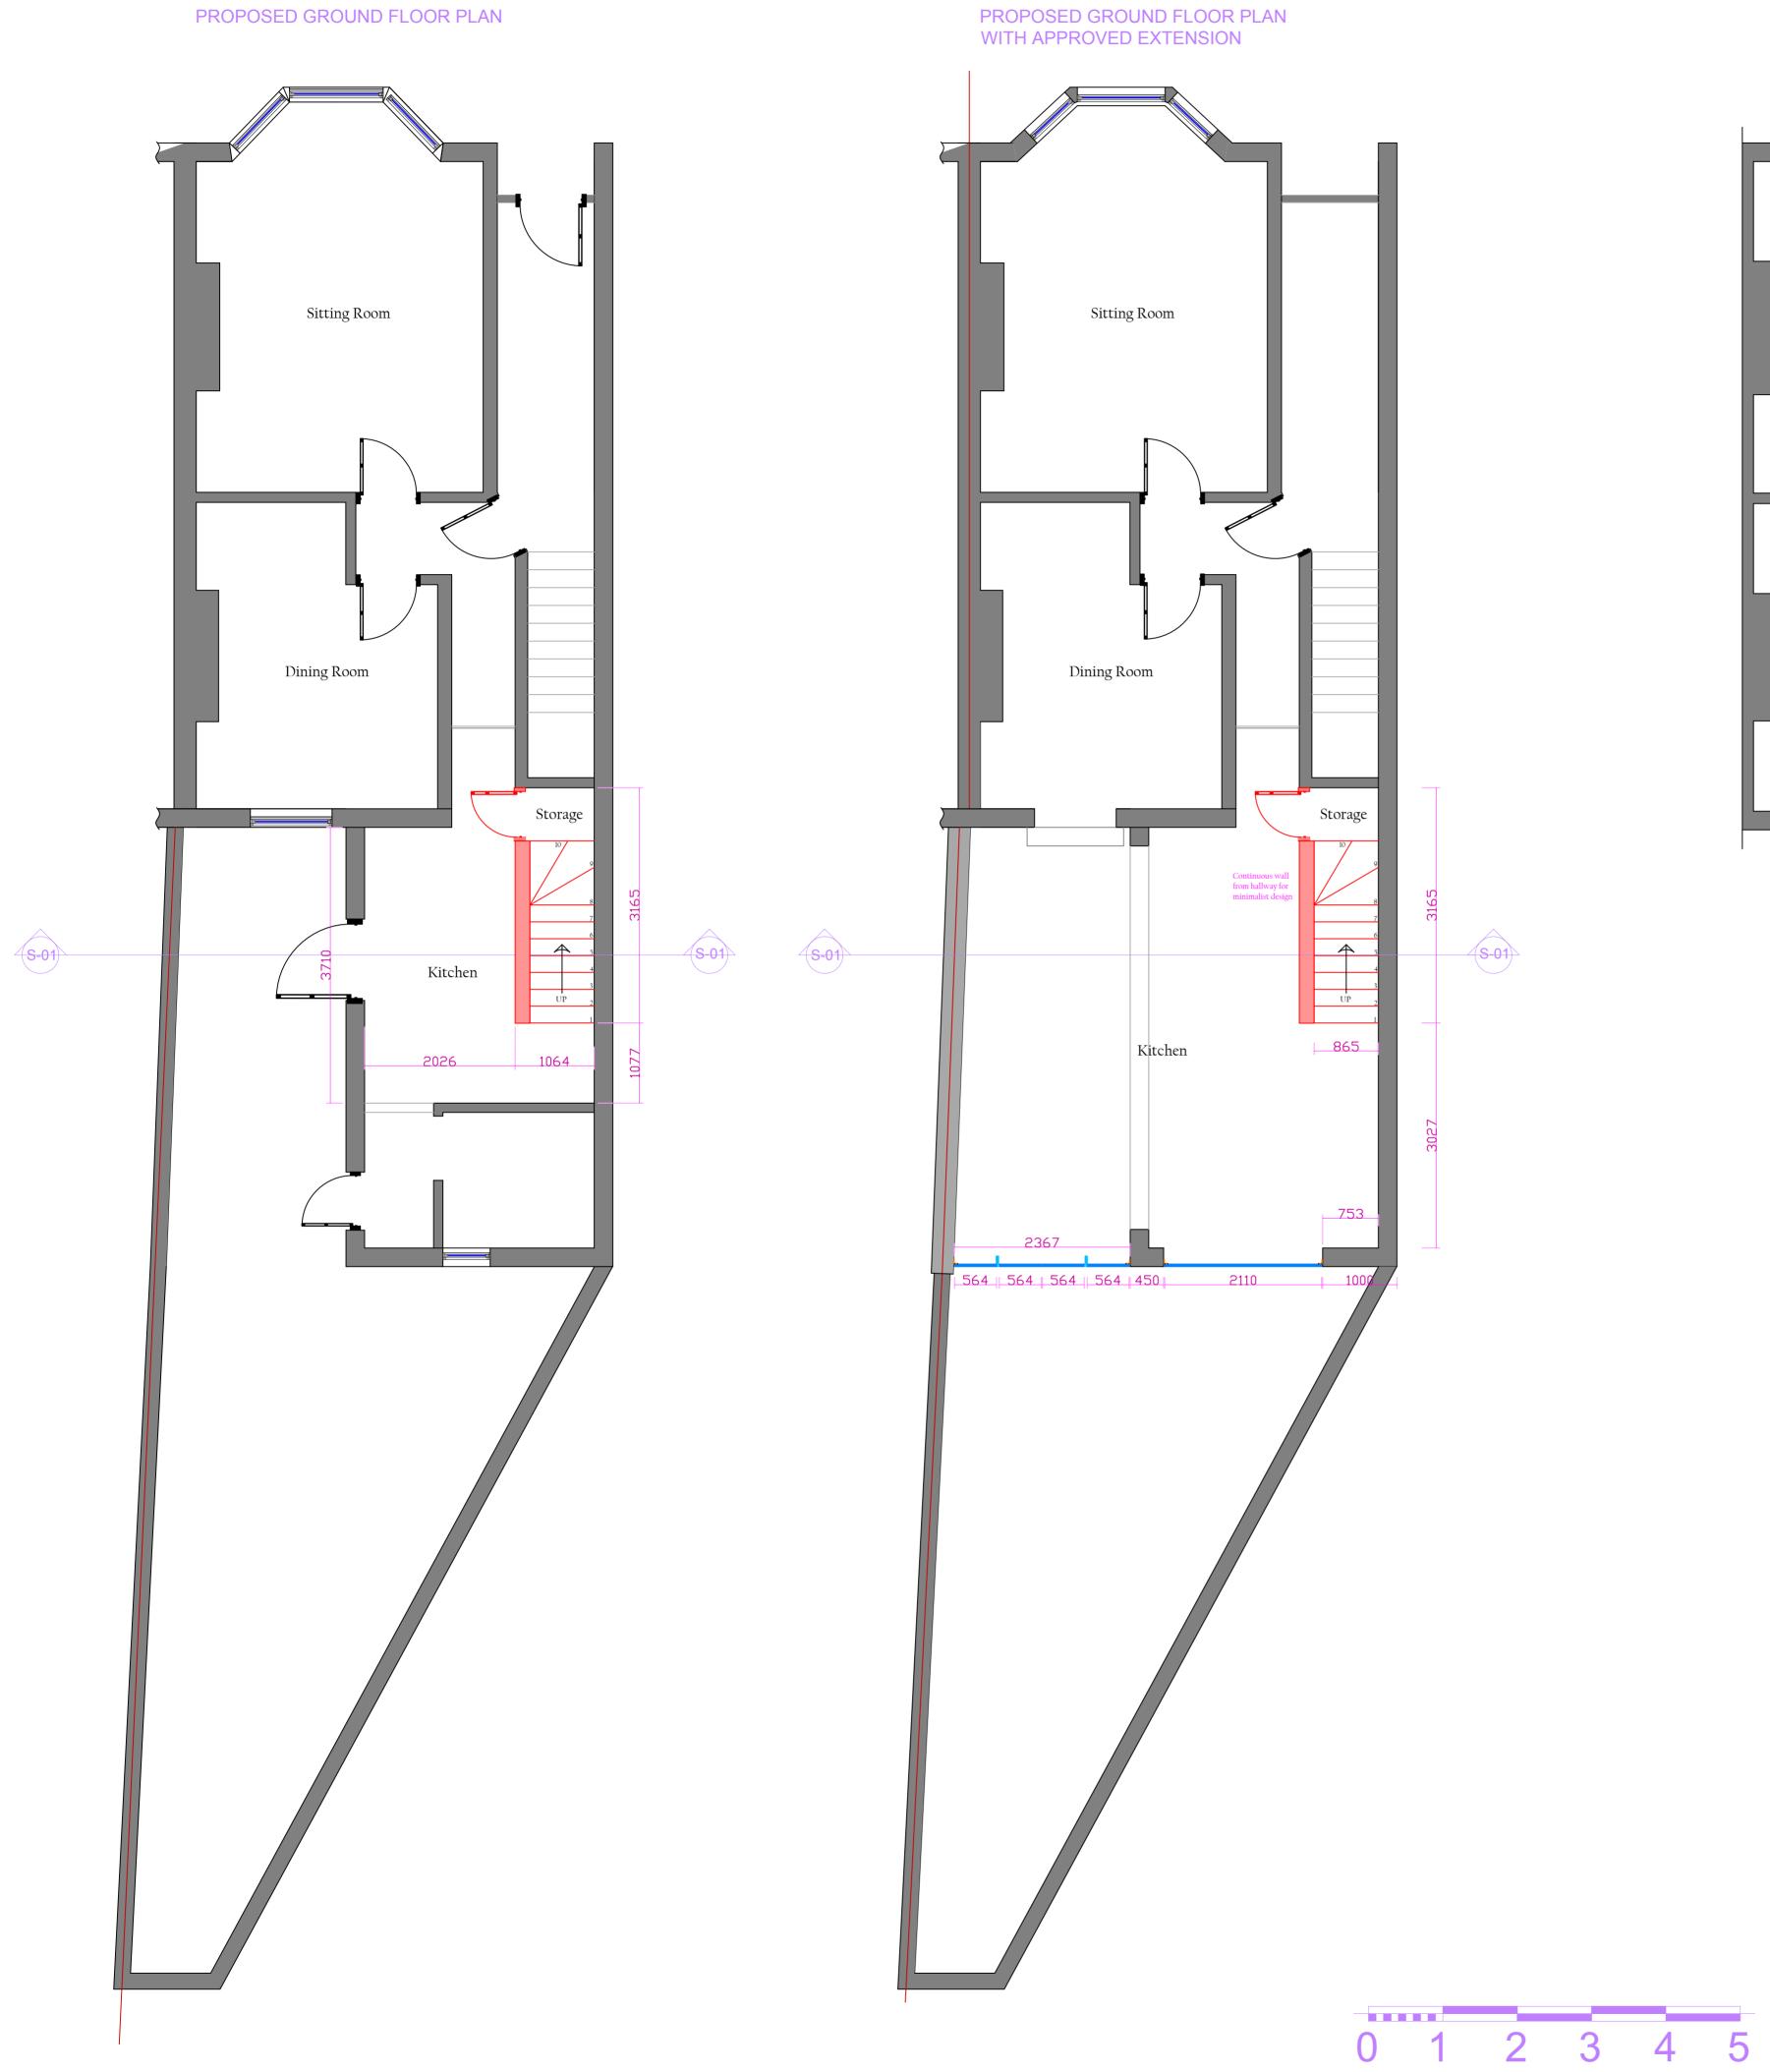

PROPOSED FIRST FLOOR PLAN



| No. | Revisions:                               | Date:    | Clients:    | Maria Slater<br>76 Lady Somerset Road<br>London<br>NW5 1TU | Planning     |                                        | Contractors Notes:                                                                                                                                                                                                                                                                                                |                                                                                                                                                                                                                               |
|-----|-------------------------------------