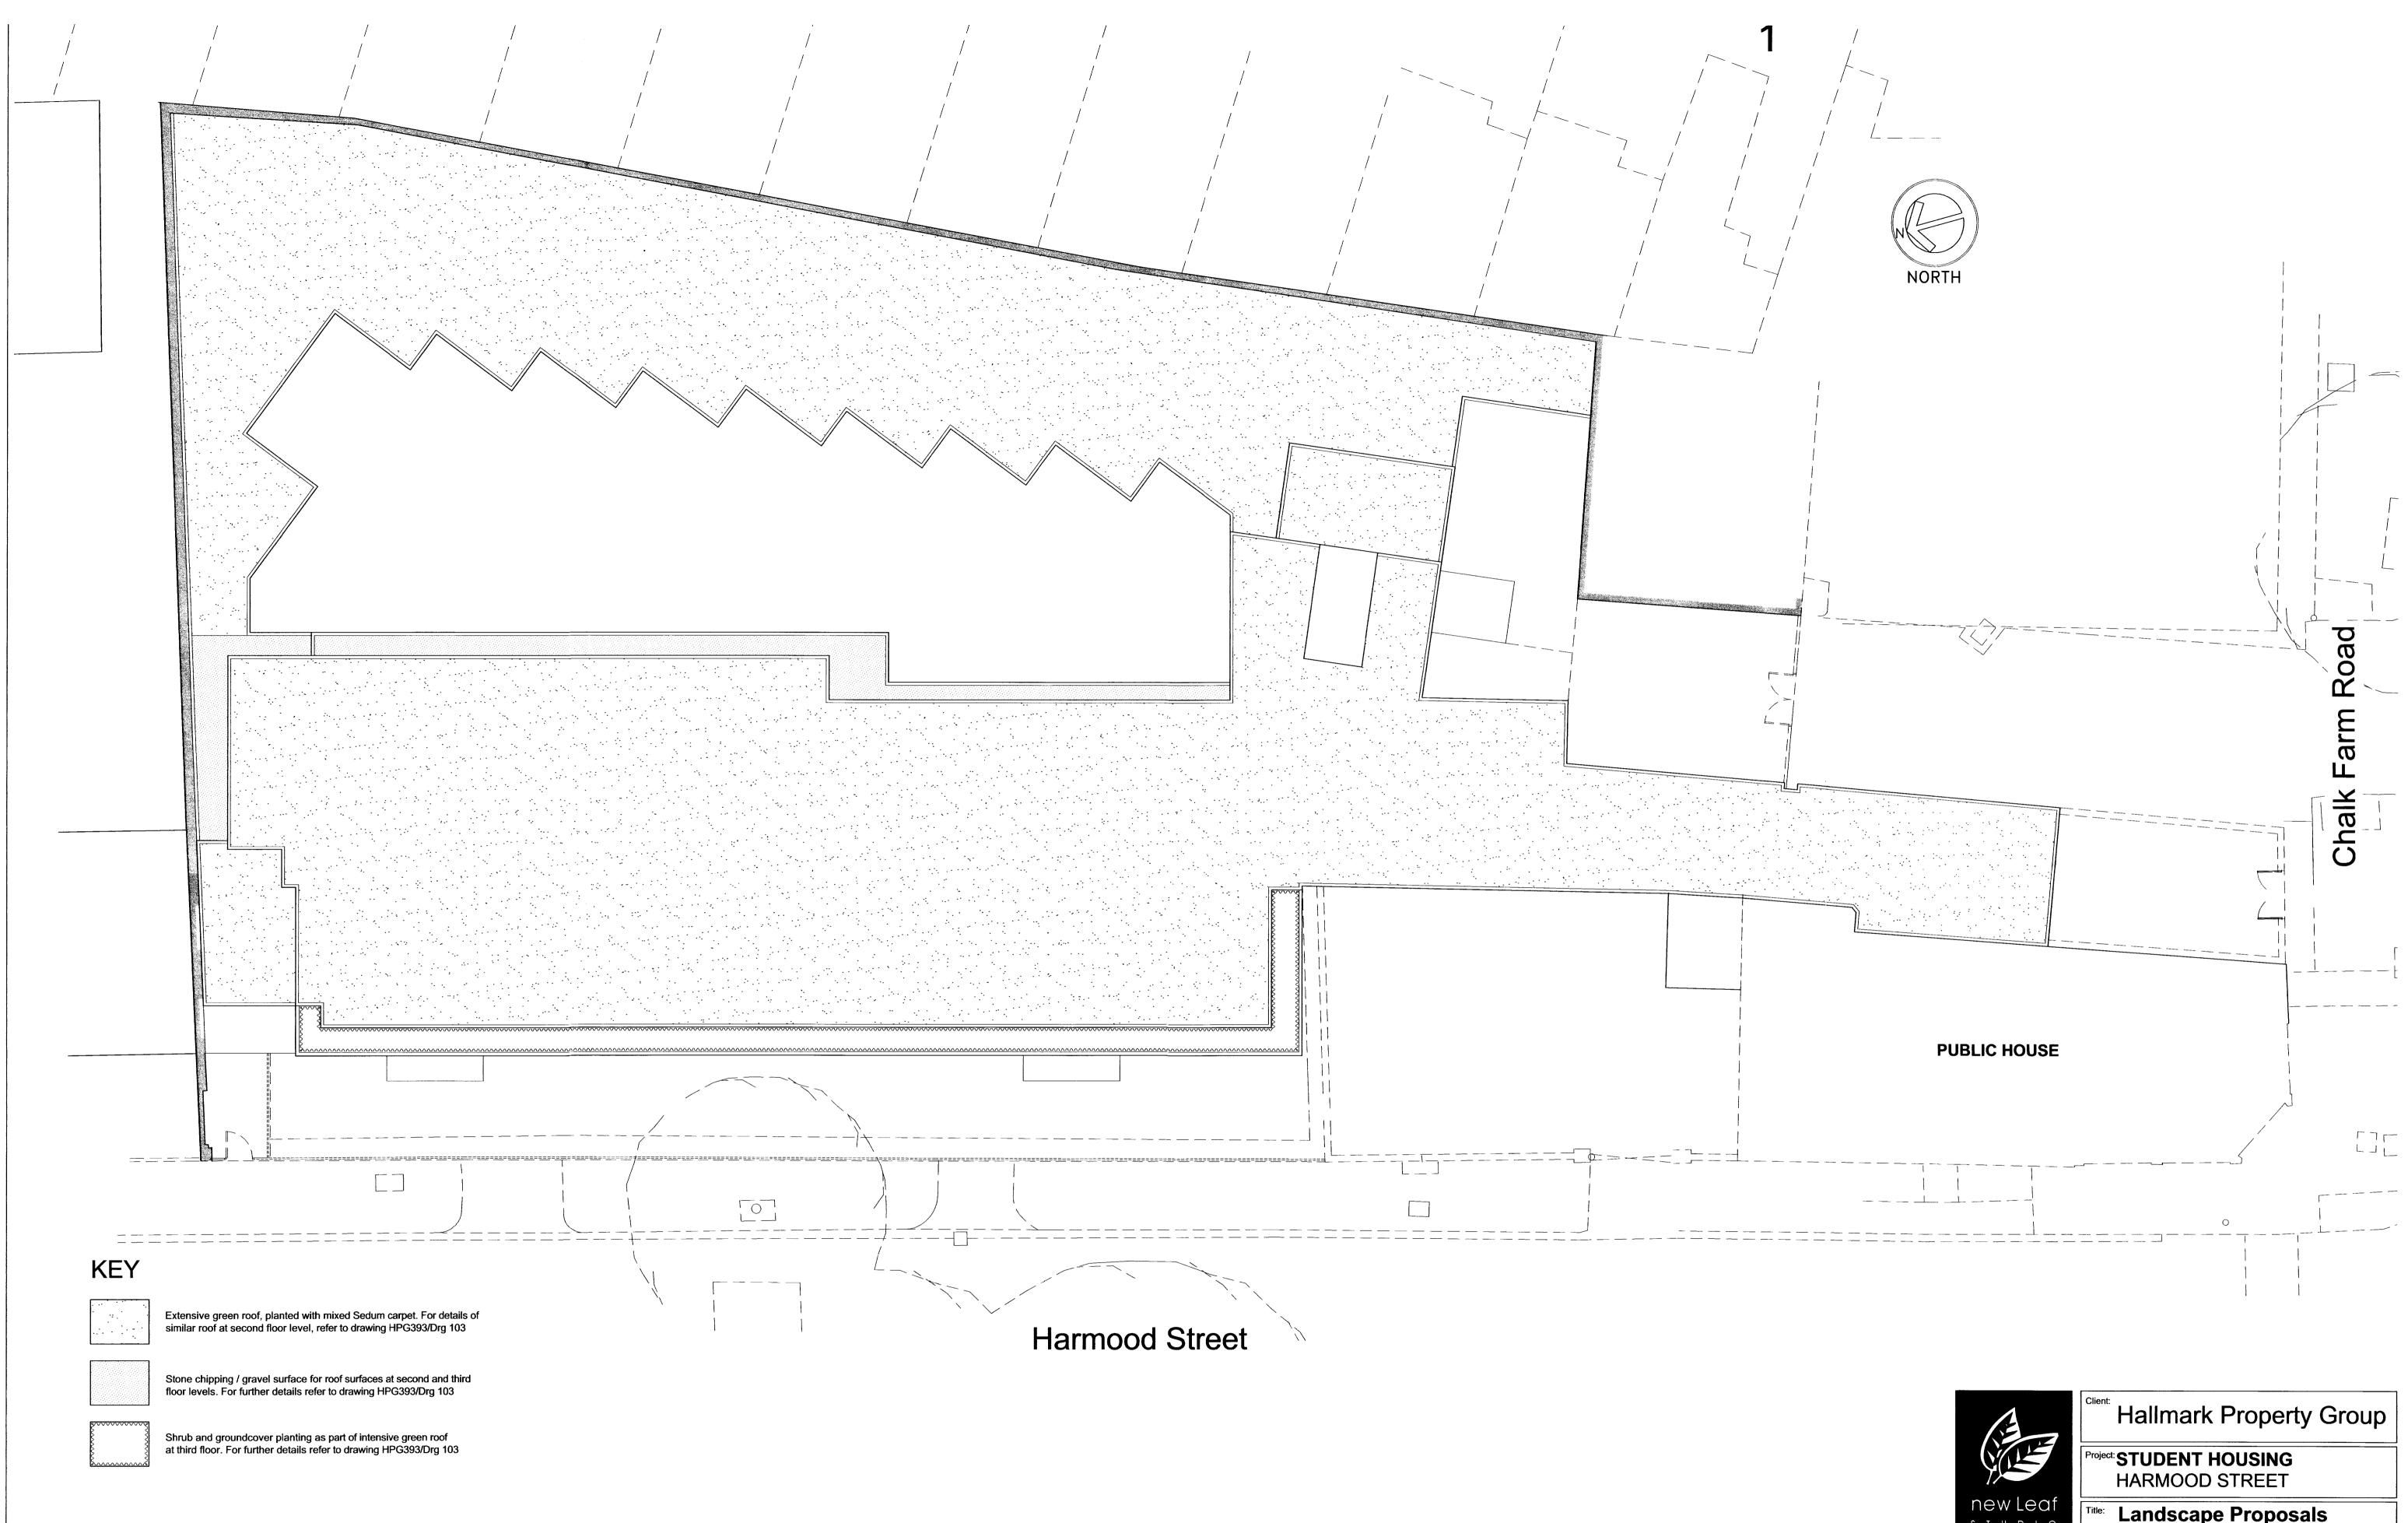

|                                      | Client: Hallmark Property Group                                                       |                             |                             |
|--------------------------------------|---------------------------------------------------------------------------------------|-----------------------------|-----------------------------|
|                                      | Project: STUDENT HOUSING<br>HARMOOD STREET<br>Title: Landscape Proposals<br>ROOF PLAN |                             |                             |
| new Leaf<br>s т и р н о              |                                                                                       |                             |                             |
|                                      | Drg by:<br>ST                                                                         | Date:<br>March 2010         | <sup>cale:</sup> 1:100 @ A1 |
| CHARTERED<br>LANDSCAPE<br>ARCHITECTS | Chkd by:                                                                              | Drg No: HPG393/Drg 104 Rev: |                             |
|                                      | 1.17 PAINTWORKS, BATH ROAD, BRISTOL BS4 3EH Tel: 0117 300 5330                        |                             |                             |