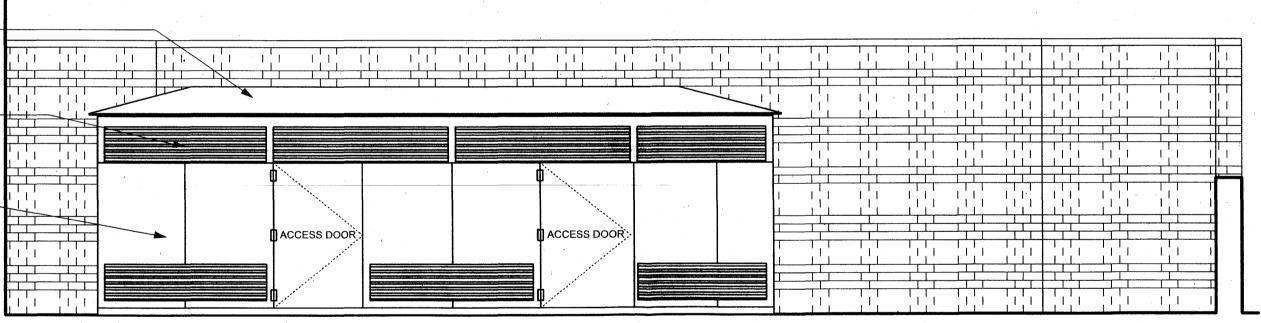

**Existing Section A-A** 

Roof: Bitumen Felt on 15mm external grade ply on timber frame at 15 degree fall. Backed-with 50mm glasswool insulation, held in place with chicken wire

Light grey powder coated acoustic louvres to provide 42(dB) to adjacent residential property. ("Environment al Equipment Corporation LA1/15" or similar approved)

Insulated panel: 15mm external grade ply painted light grey on timber frame. Backed with 50mm glasswool insulation, held in place with chicken wire

**Proposed Section A-A** 02

LOCATION 154 COLNEY HATCH LANE MUSWELL HILL LONDON N10 1ER PHONE 444 0 20 8442 0465 FIX 444 0 20 8883 4104 WEBSITE WWW.alidonedesign.co.uk EMAL Info@alidonedesign.co.uk