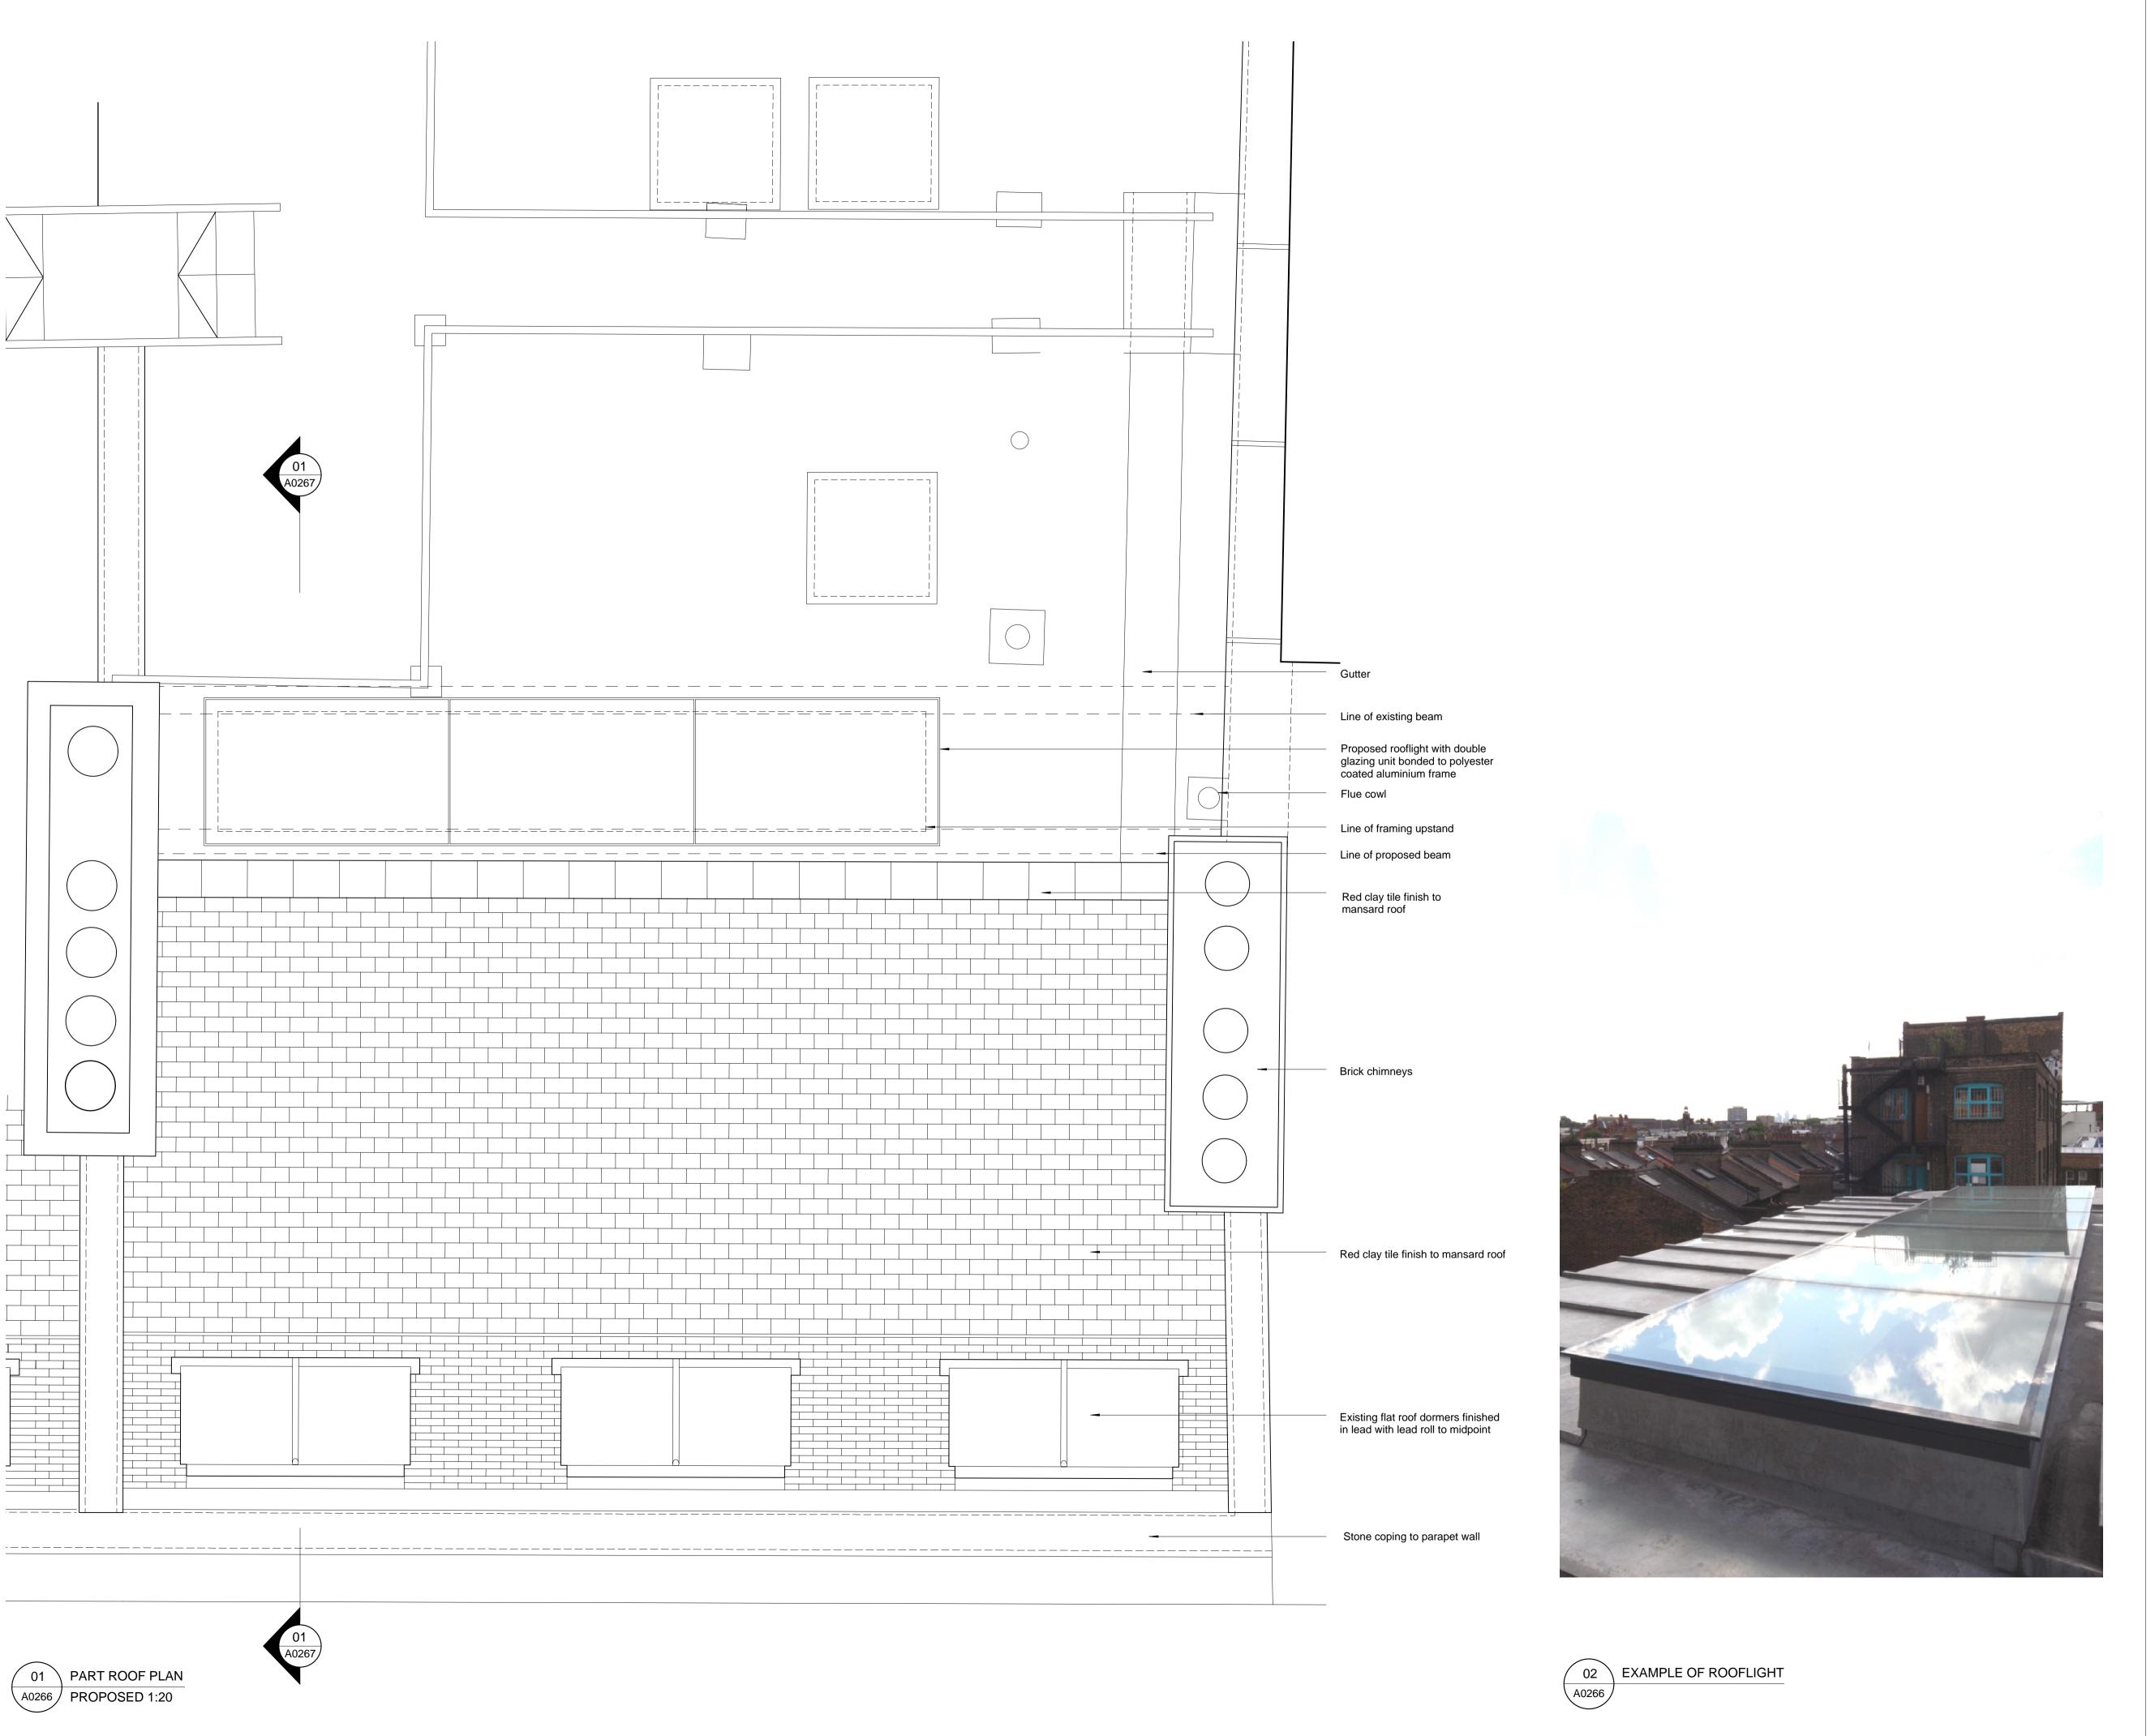

Drawing Title

Proposed Roof Plan

1:20 @ A1

© Copyright Canaway Fleming Architects Ltd.

| Project         | Origin | No.      | Revision   |
|-----------------|--------|----------|------------|
| 058             | A      | 0266     | -          |
| Status PLANNING |        | Drawn LH | Checked MC |