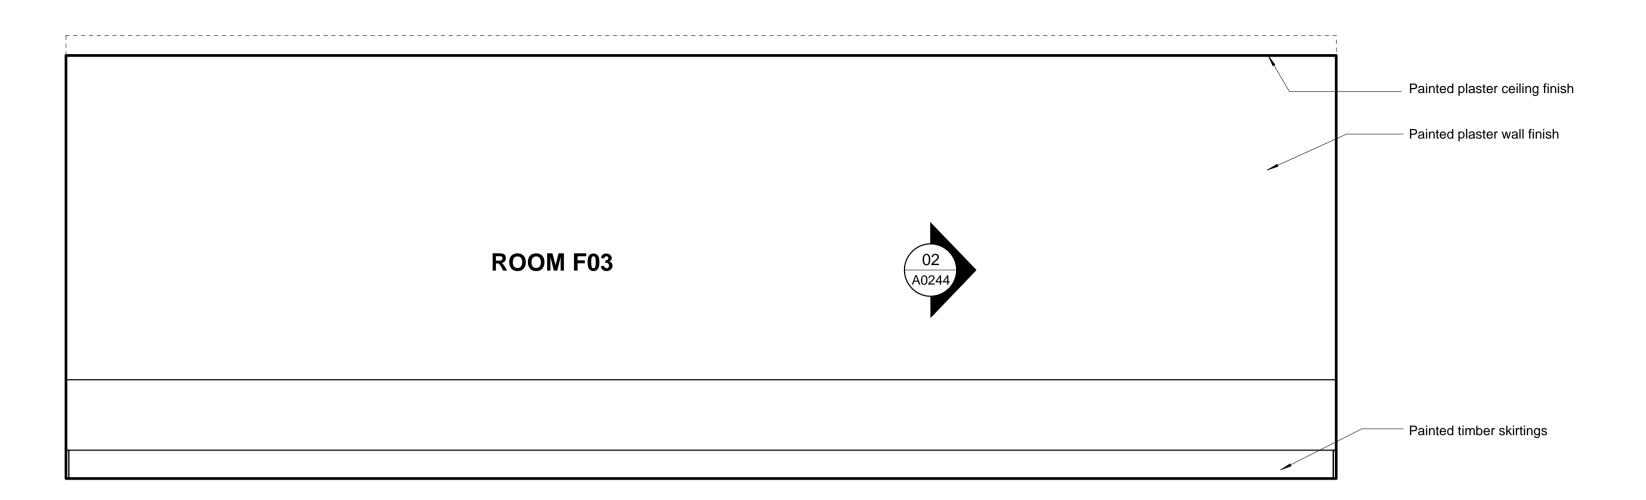

01 FOURTH FLOOR INTERNAL ELEVATION - ROOM F03
A0244 PROPOSED 1:20

02 FOURTH FLOOR INTERNAL ELEVATIONS TO ROOMS F03 AND F14
PROPOSED 1:20

Copyright remains the property of Canaway Fleming
Architects and this drawing is not to be used for any
purposes without the express permission of the Architect.
No implied License is given for its use.