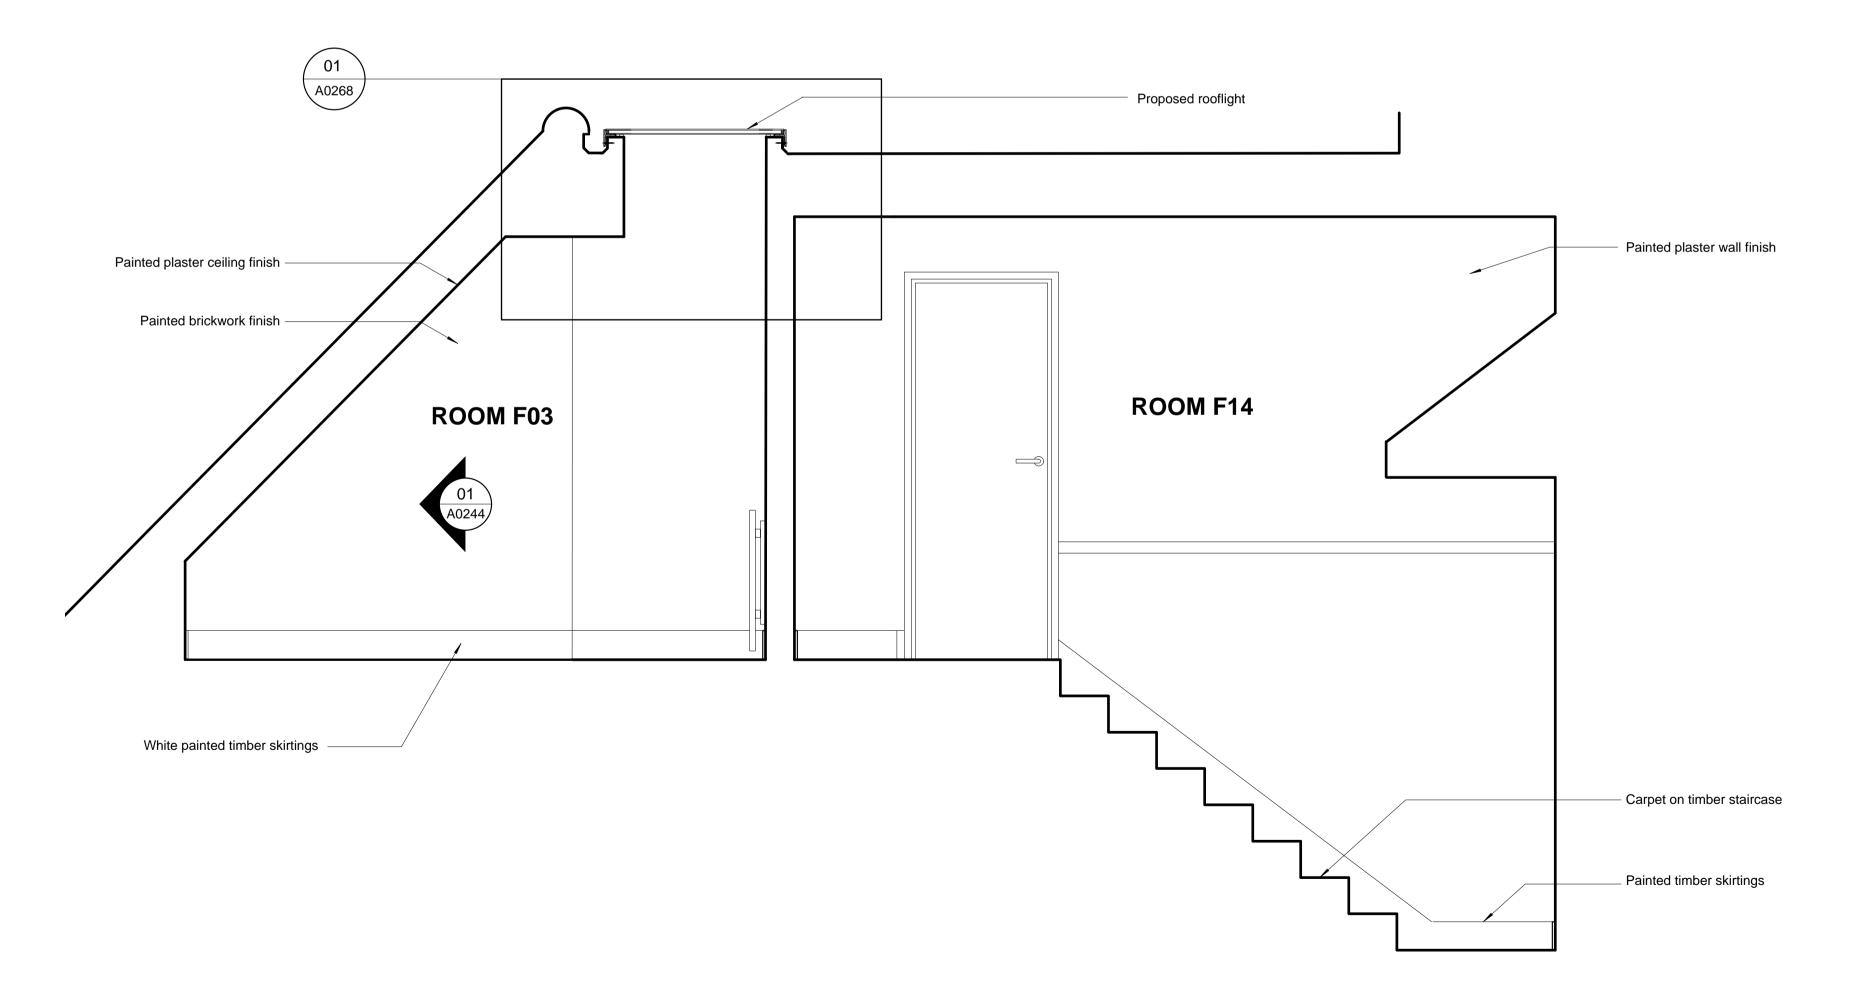

01 FOURTH FLOOR INTERNAL ELEVATION - ROOM F03
A0244 PROPOSED 1:20

02 FOURTH FLOOR INTERNAL ELEVATIONS TO ROOMS F03 AND F14
PROPOSED 1:20

Copyright remains the property of Canaway Fleming
Architects and this drawing is not to be used for any
purposes without the express permission of the Architect.
No implied License is given for its use.