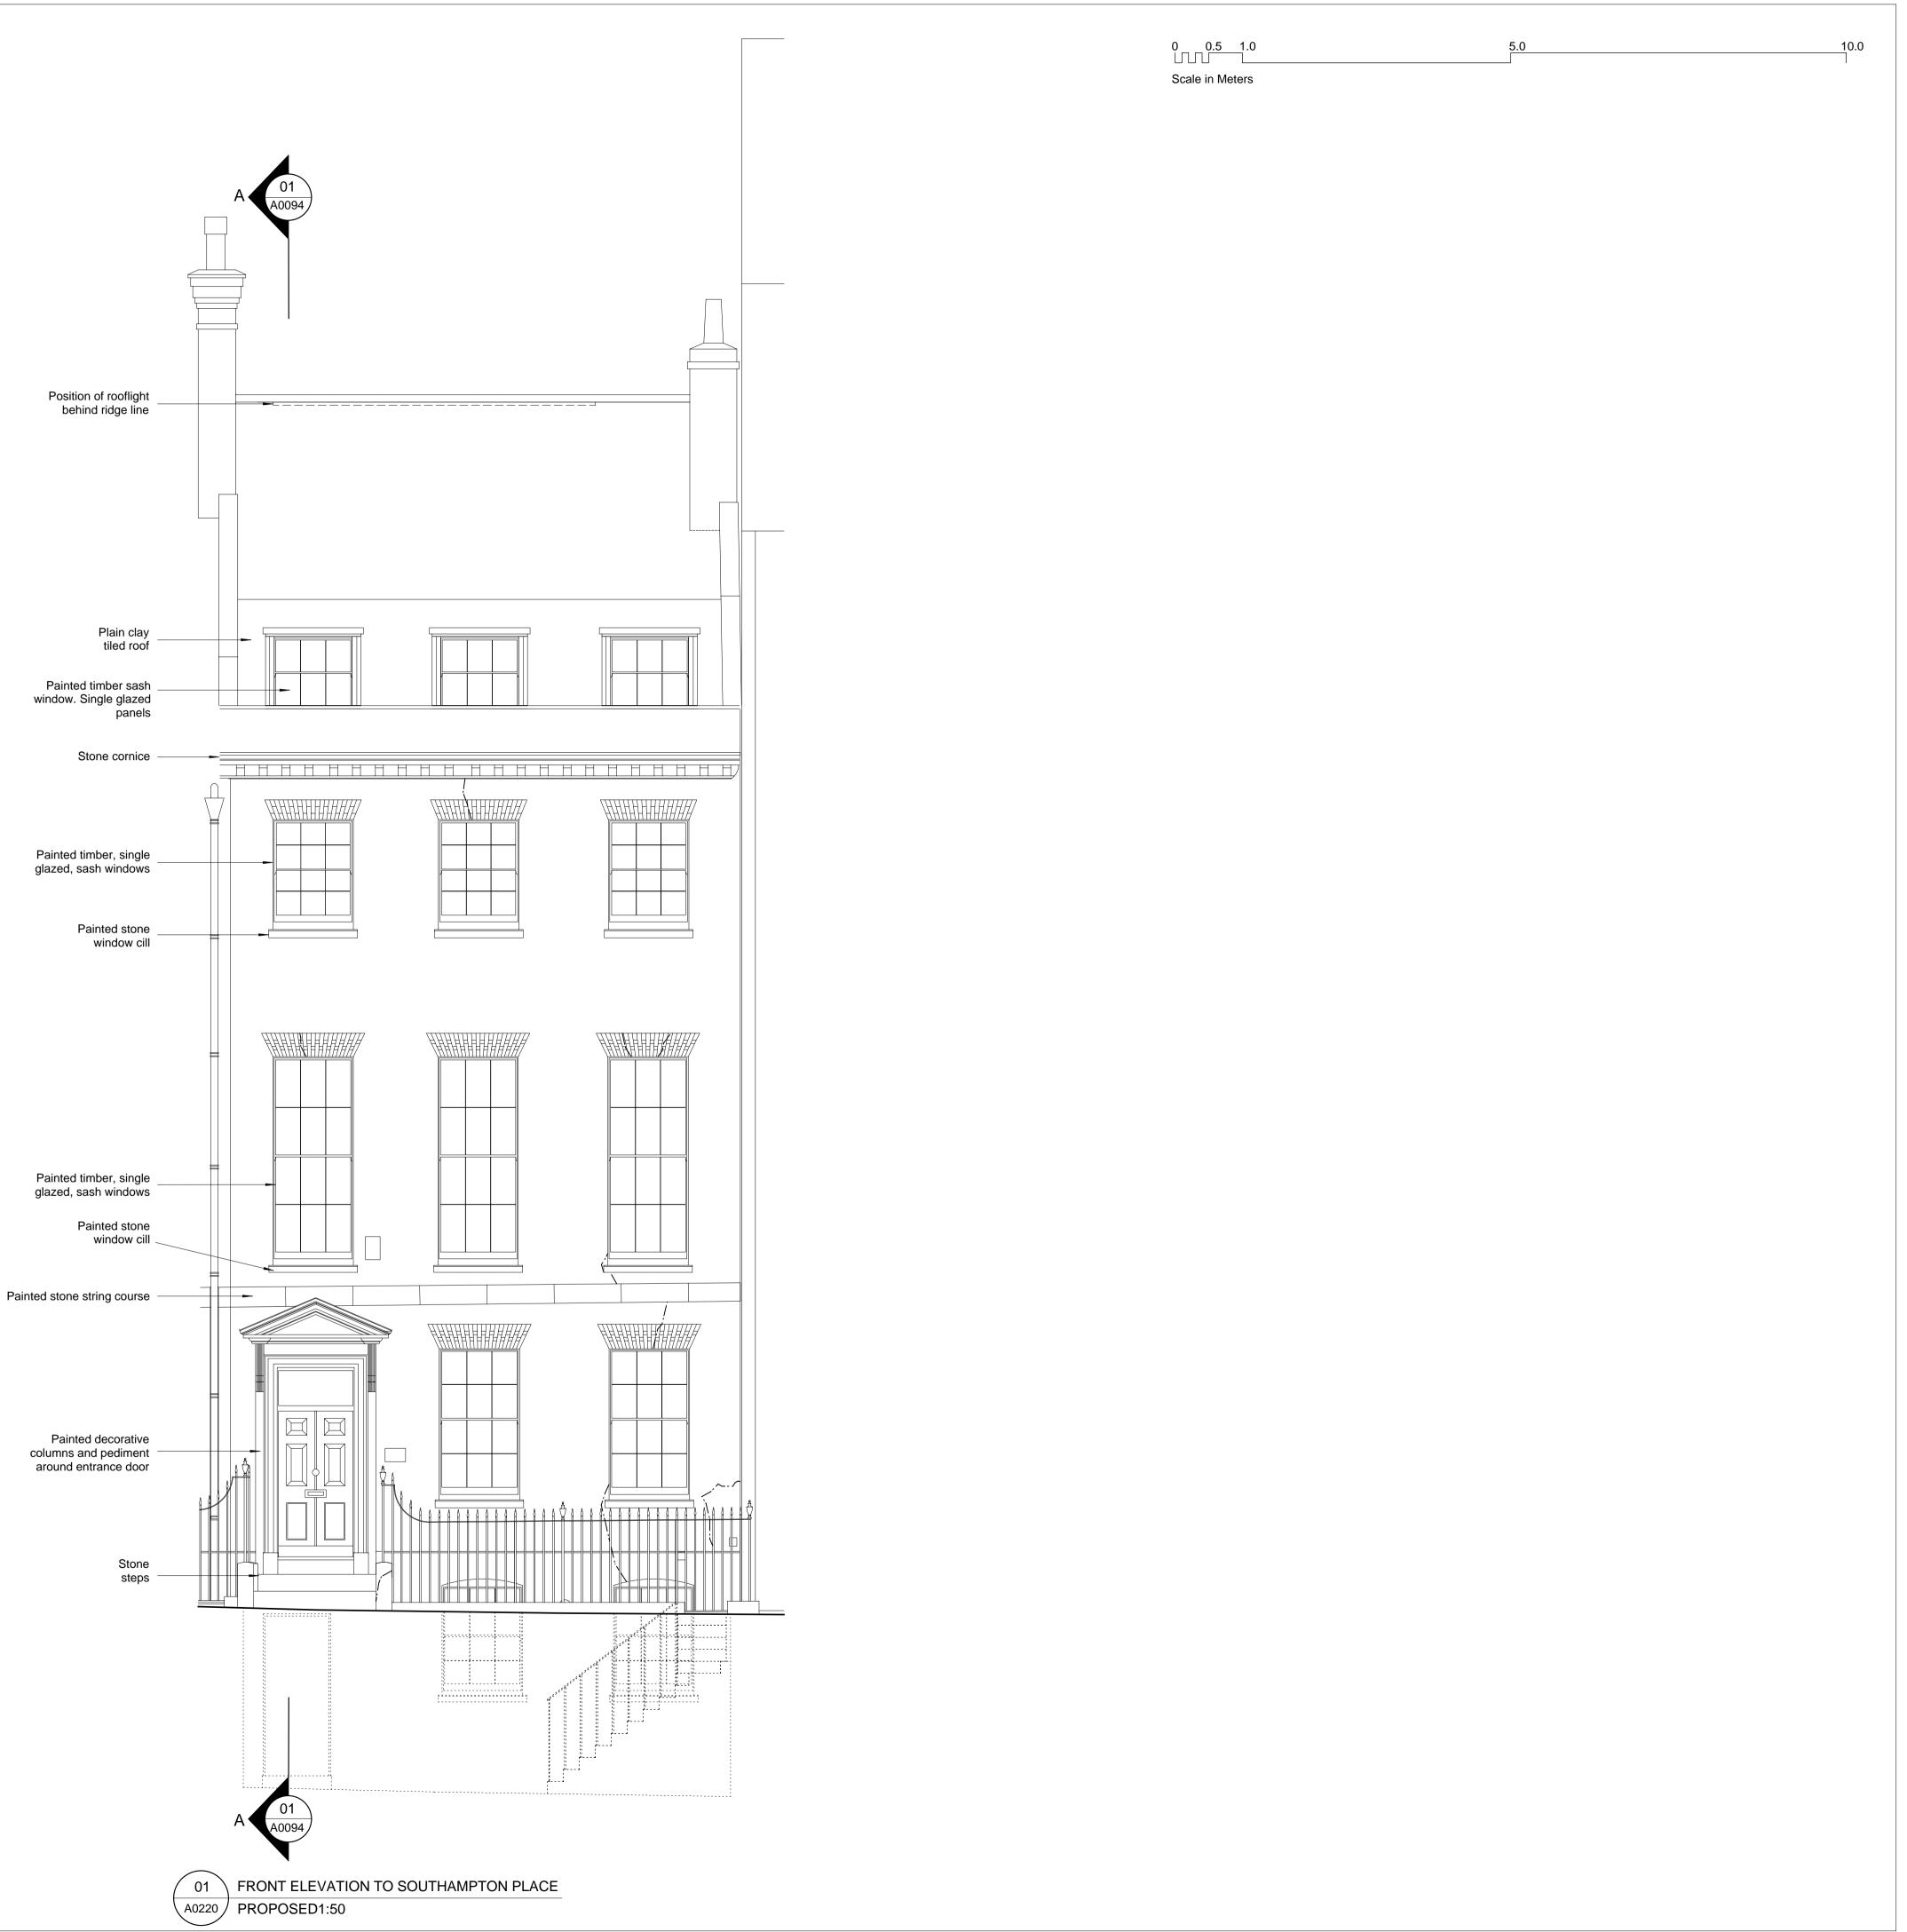

## CANAWAY FLEMING ARCHITECTS

Canaway Fleming Architects Ltd The Dutch House 307-308 High Holborn London WC1V 7LL

T: 020 7430 2262 F: 020 7430 2274 E: mailbox@canawayfleming.com

Holborn Links Limited.

1:50 @ A1

Project 8 Southampton Place, London.

Drawing Title Proposed Front Elevation.

Date April 2010 Scale

© Copyright Canaway Fleming Architects Ltd.

| Project  | Origin | No.      | Revision   |
|----------|--------|----------|------------|
| 058      | Α      | 0220     | -          |
| PLANNING |        | Drawn MC | Checked NF |