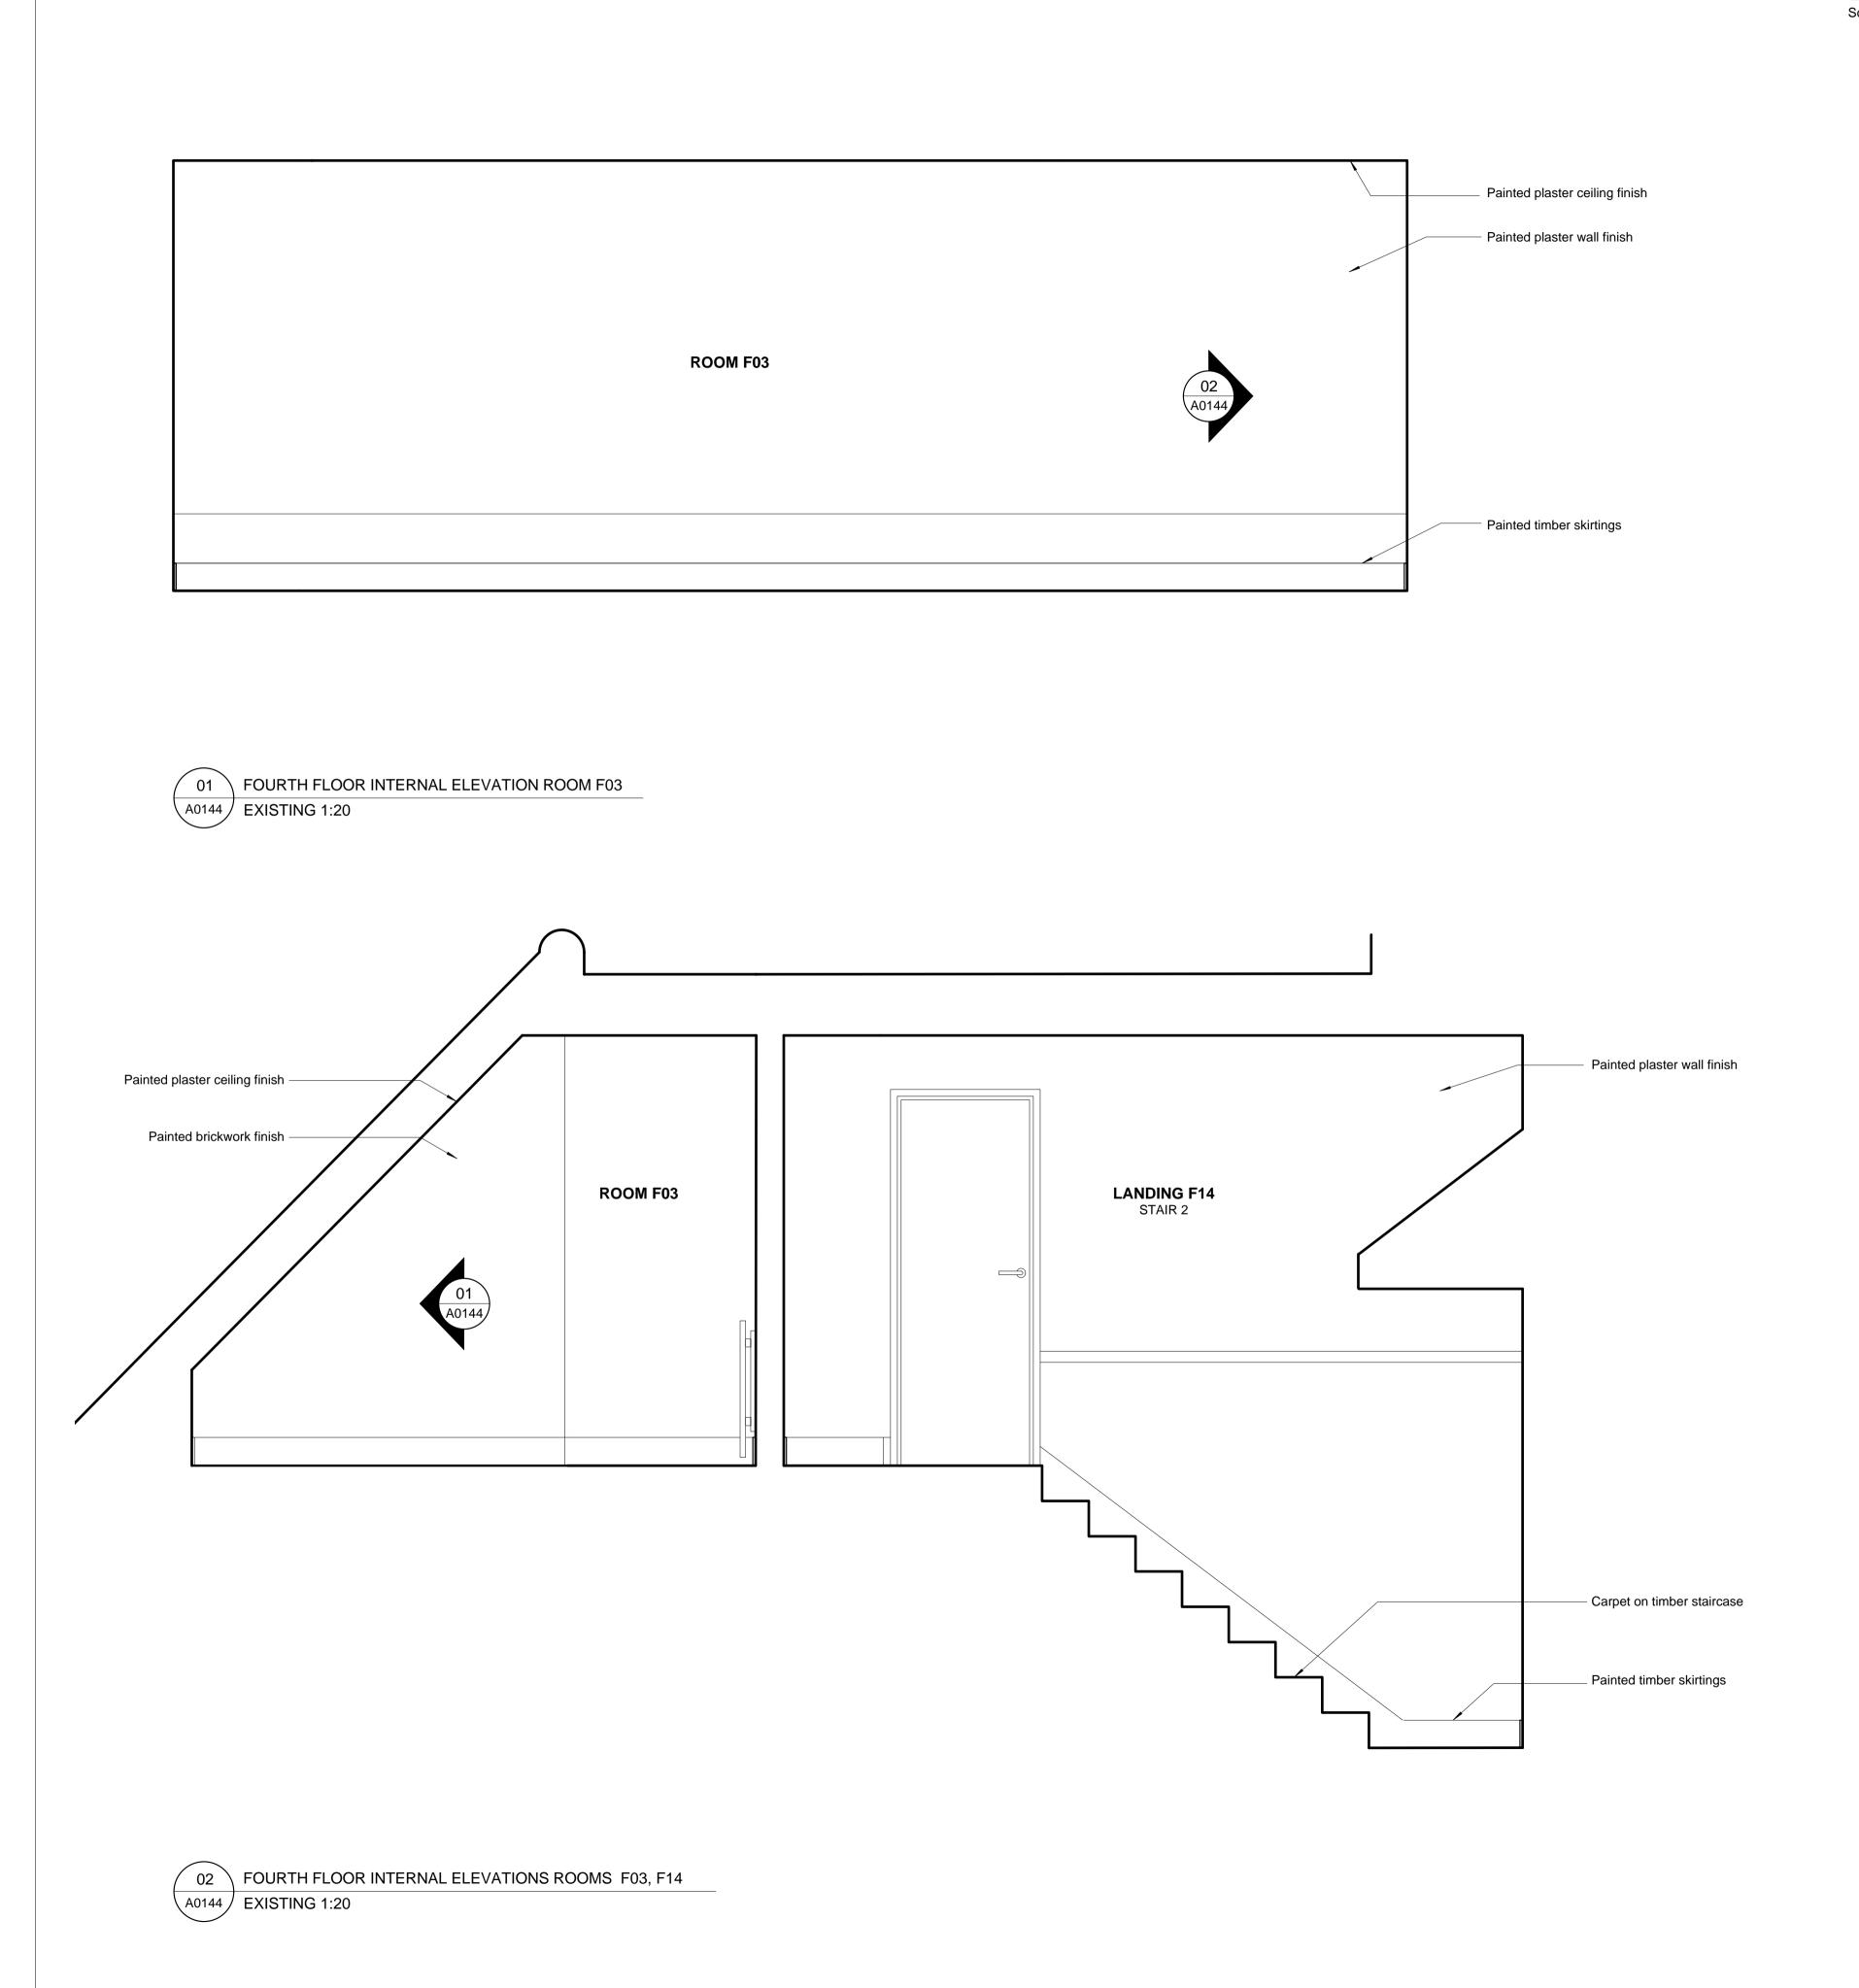

Do not scale from this drawing. All dimensions should be checked on site for accuracy.

 A. 03/A0144 Fourth Floor Internal Elevation Room F15 removed. Partition walls removed and new link added. 06.04.010 - LH
Revisions

| Drawing Title | Existing Fourth |       | loor Internal<br>Elevations |
|---------------|-----------------|-------|-----------------------------|
| Date          | April 2010      | Scale | 1:20 @ A1                   |