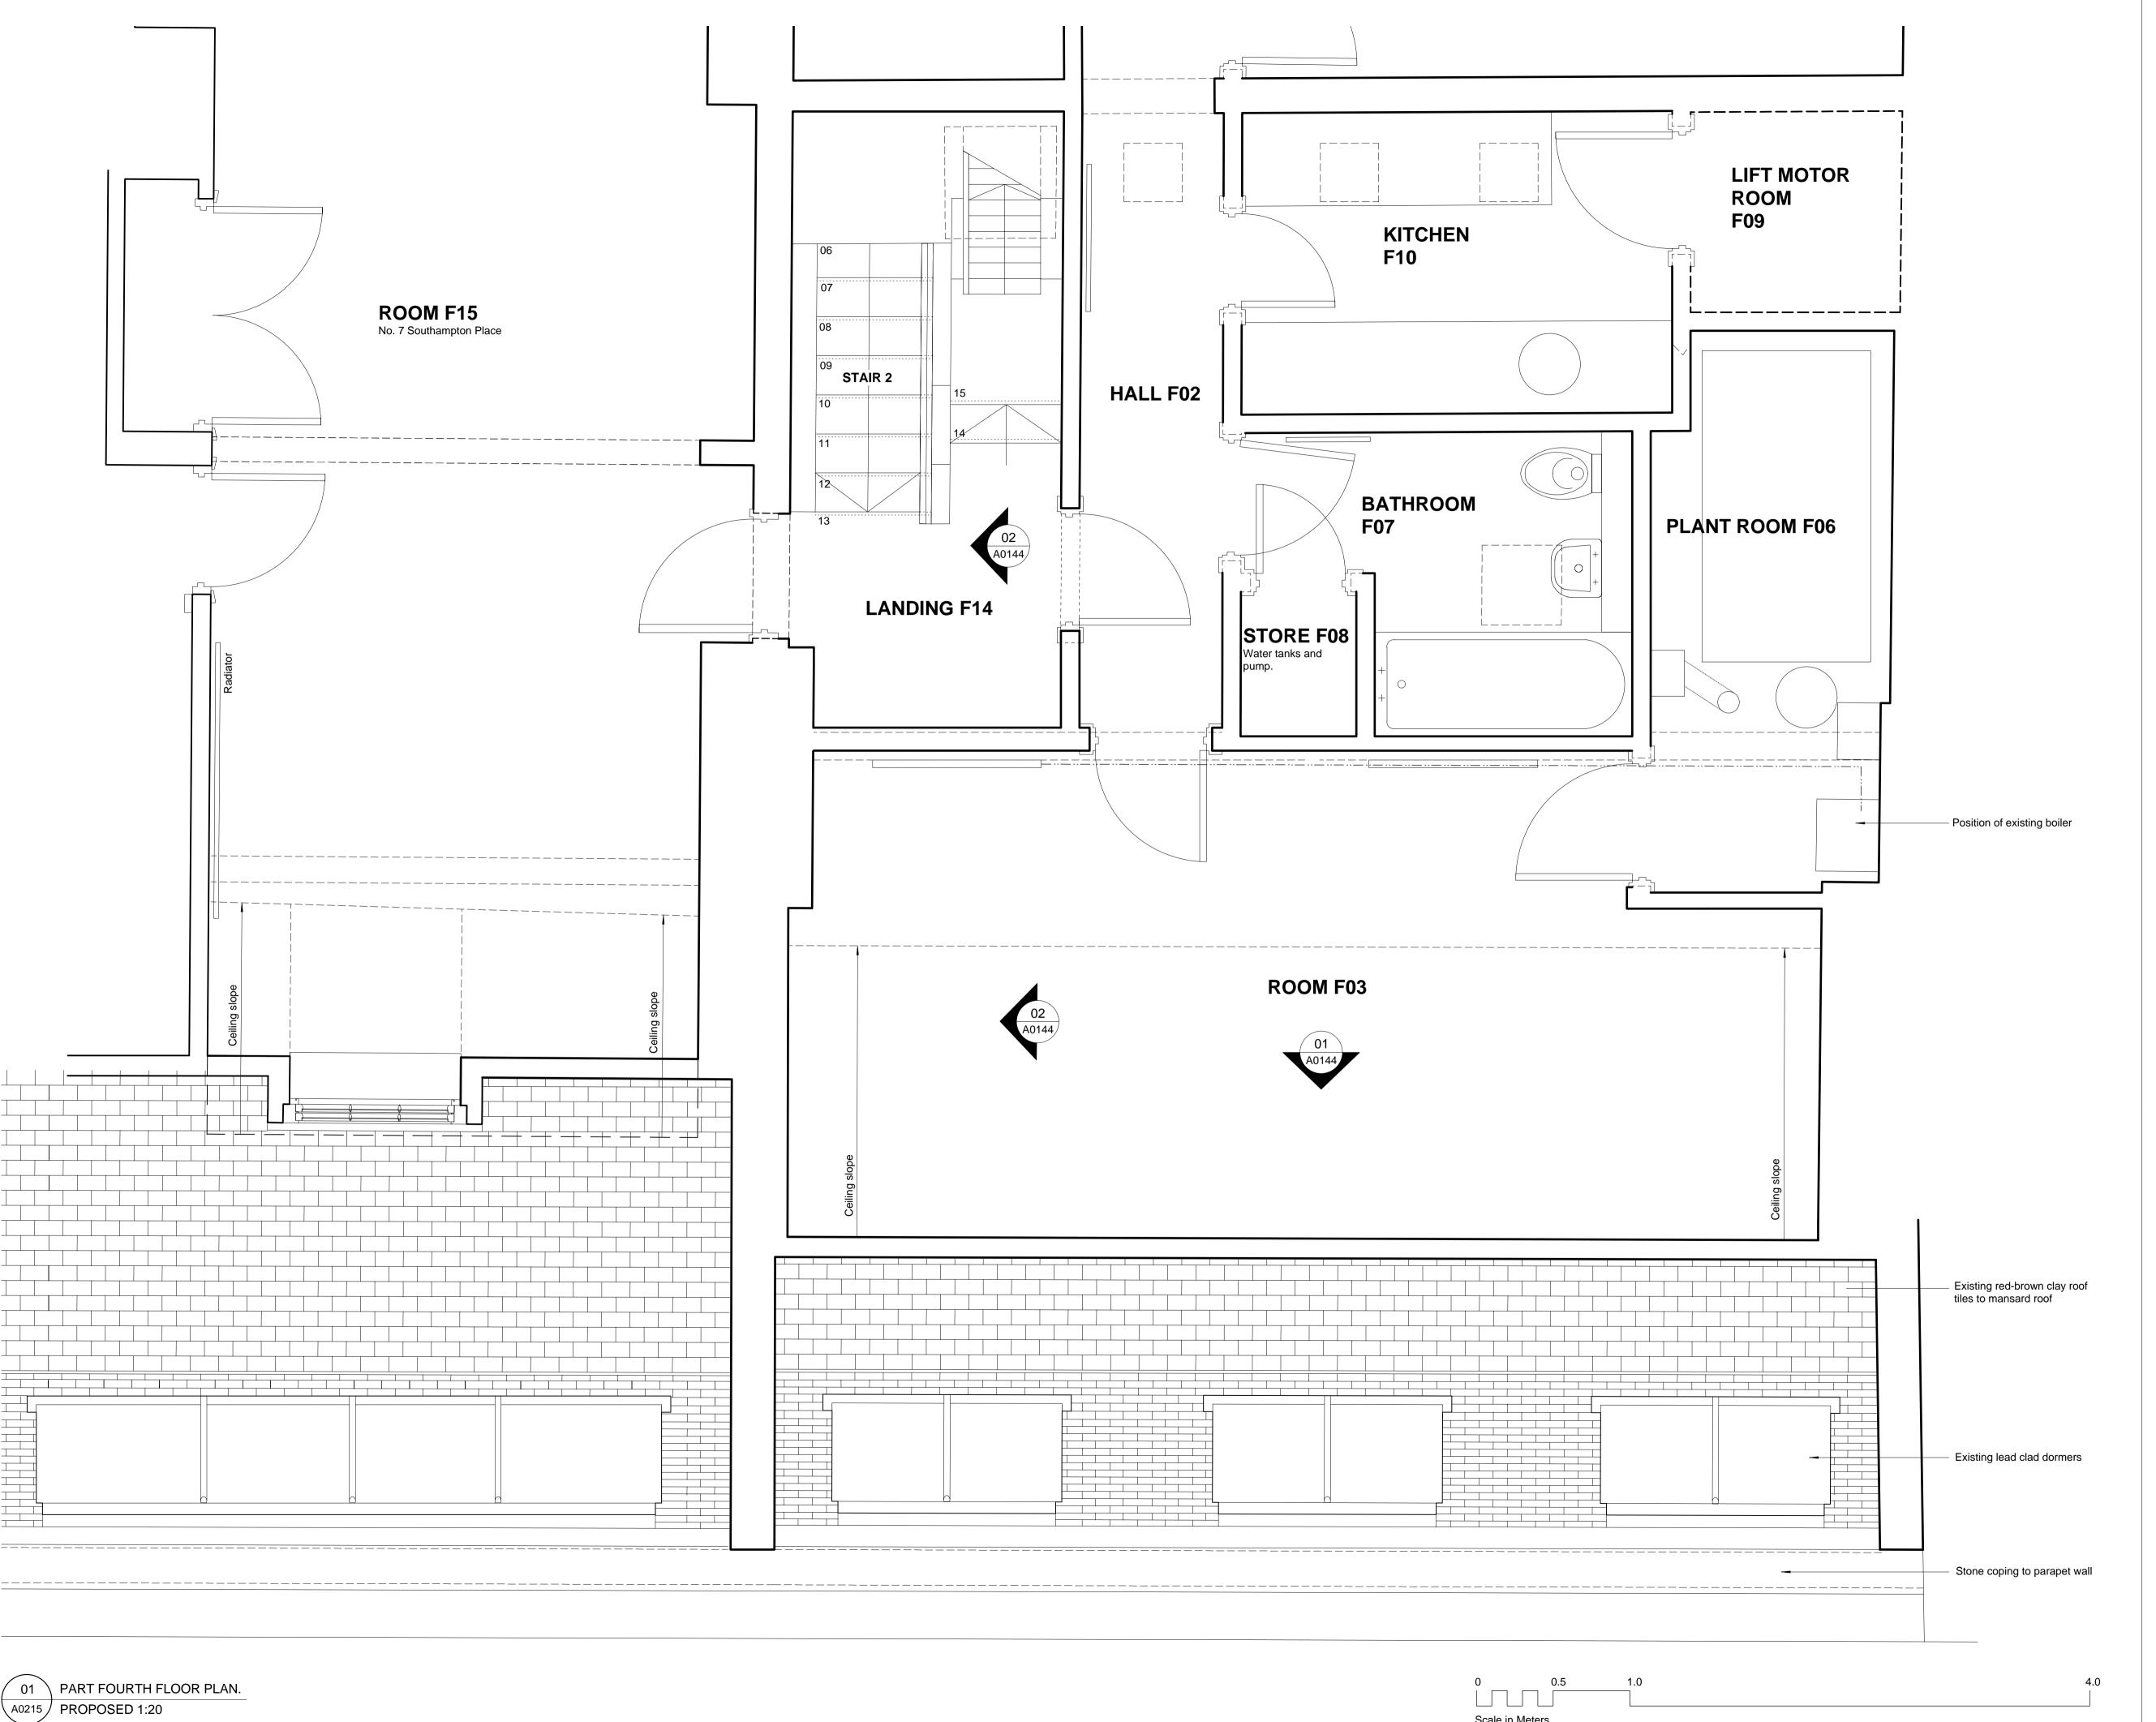

Notes
Copyright remains the property of Canaway Fleming
Architects and this drawing is not to be used for any
purposes without the express permission of the Architect.
No implied License is given for its use.

Do not scale from this drawing. All dimensions should be checked on site for accuracy.



**A**. Partition walls removed and new link added. 06.04.010 - LH Revisions

Revisions

## CANAWAY FLEMING ARCHITECTS

Canaway Fleming Architects Ltd The Dutch House 307-308 High Holborn London WC1V 7LL

> T: 020 7430 2262 F: 020 7430 2274

E: mailbox@canawayfleming.com

Holborn Links Limited.

8 Southampton Place, London.

Existing Fourth Floor Plan.

Data April 2010 scale 1