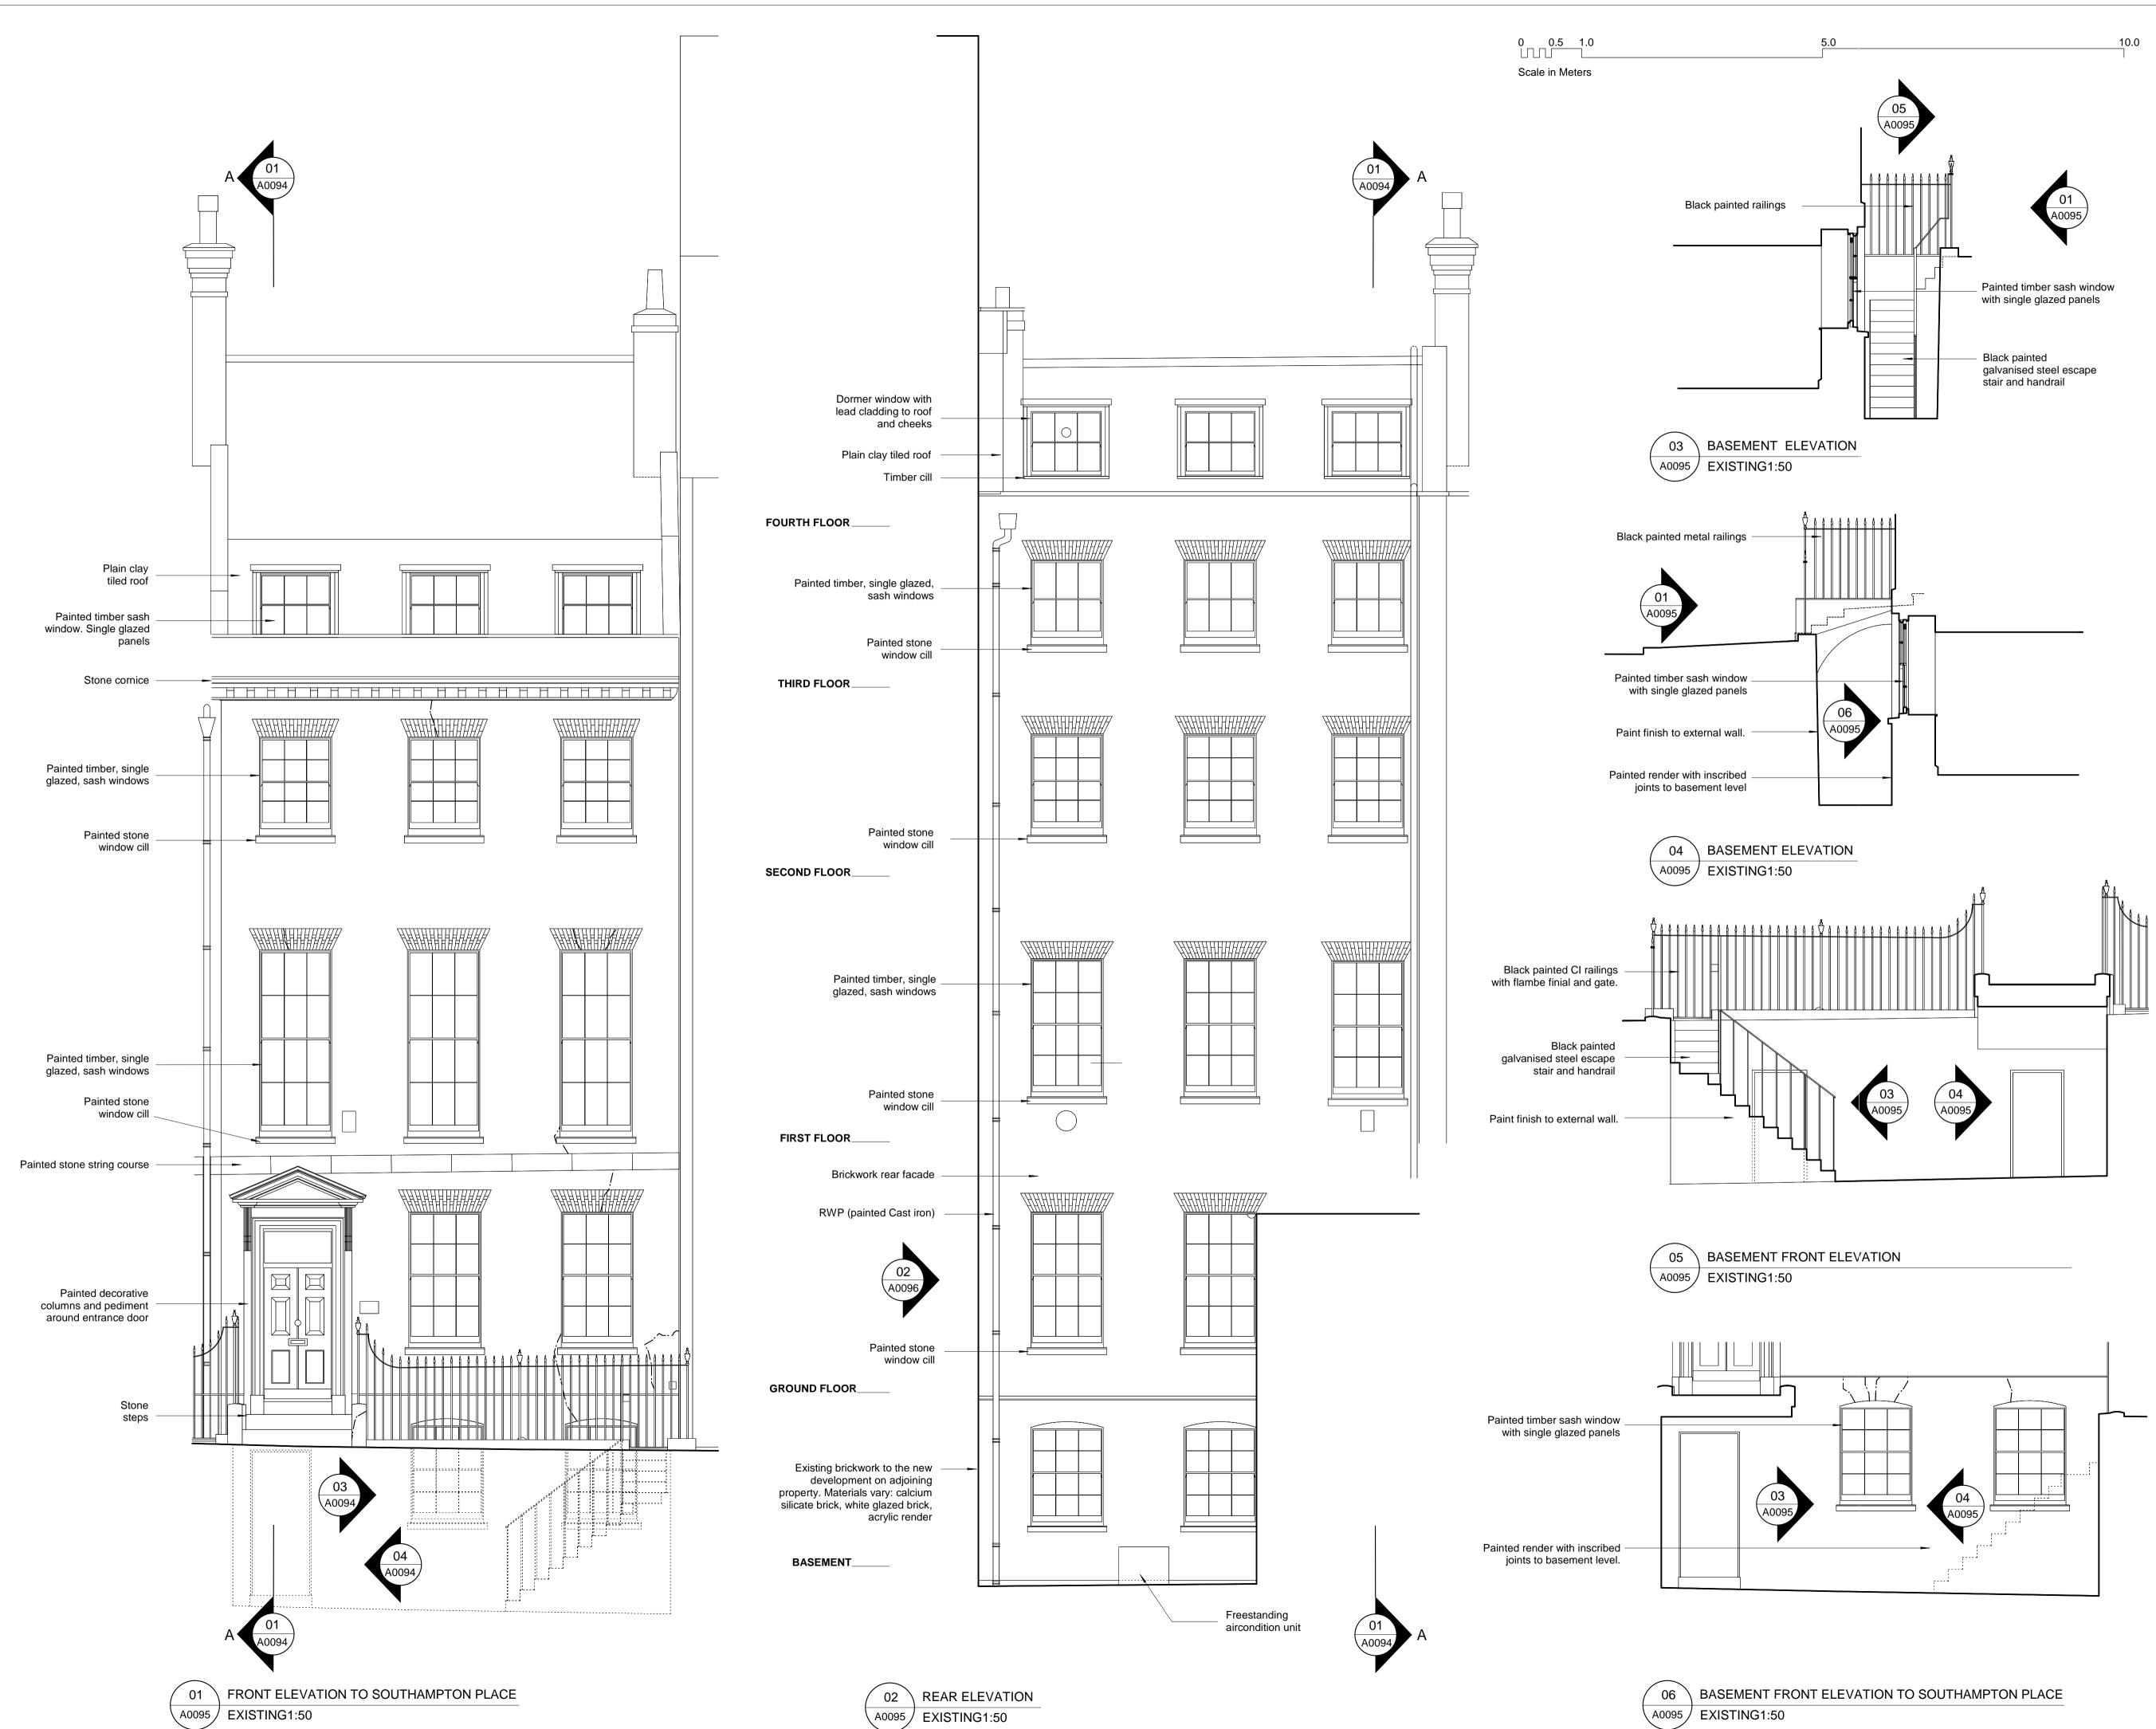

8 Southampton Place, London. Project

Existing Front and Rear Elevations Drawing Title with References for Proposed works.

Date September 2009 Scale

© Copyright Canaway Fleming Architects Ltd.

| Project            | Origin | No.         | Revision      |
|--------------------|--------|-------------|---------------|
| 058                | А      | 0095        | -             |
| Status<br>PLANNING |        | Drawn<br>MC | Checked<br>NF |