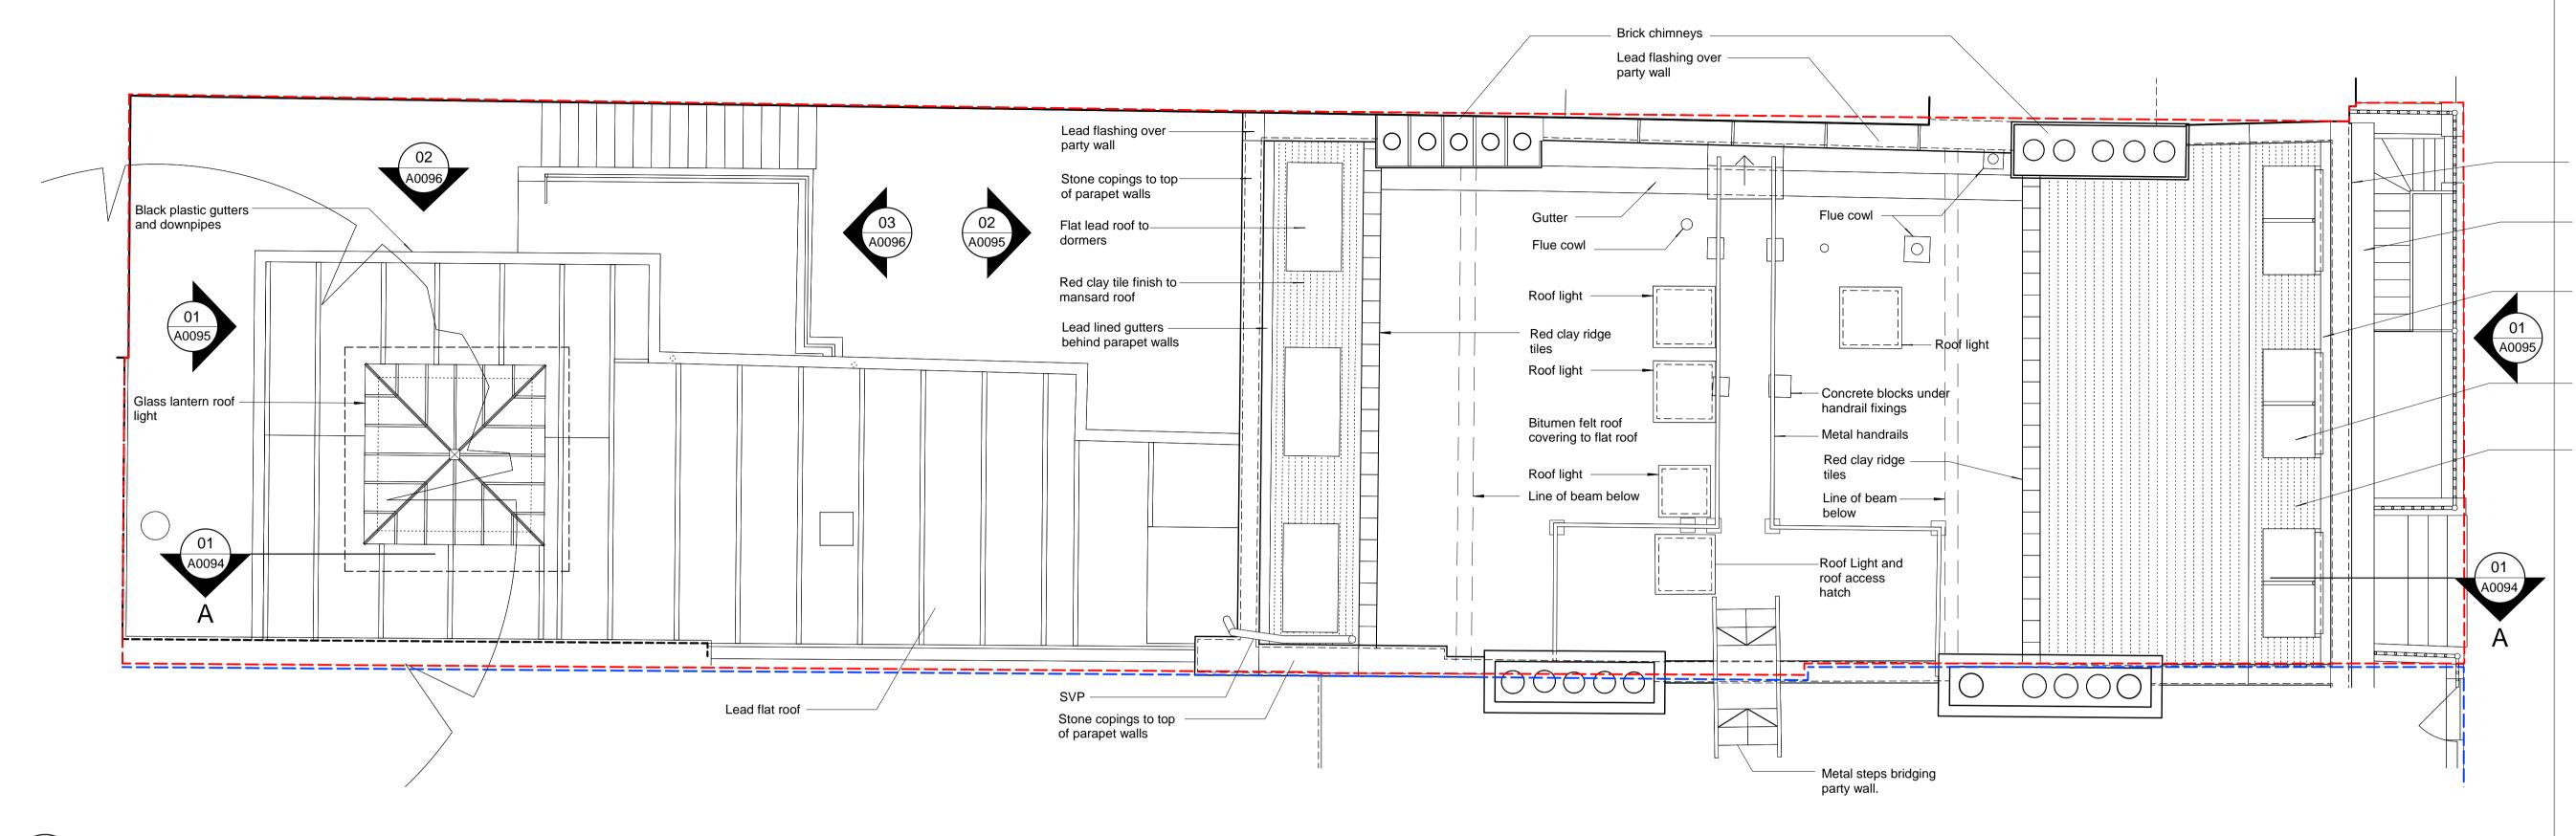

´ 01 `

ROOF GA PLAN A0093 / EXISTING1:50

0 0.5 1.0 Scale in Meters

5.0

Do not scale from this drawing. All dimensions should be checked on site for accuracy.

KEY:

\_ \_ \_ \_ \_ \_ \_ \_ Site Boundary

— — — — — — Boundary of Land owned by
applicant adjacent to site

Stone copings to top of parapet walls

Extent of stone cornice below parapet level

Lead lined gutters behind parapet walls

- Lead flat roof to dormers

Red clay tile finish to mansard roof

| Revisions    |              |          |                                                                                          |
|--------------|--------------|----------|------------------------------------------------------------------------------------------|
| CAN          | AWAY FLEM    | IING /   | ARCHITECTS                                                                               |
|              |              | Canaw    | vay Fleming Architects Ltd<br>The Dutch House<br>307-308 High Holborn<br>London WC1V 7LL |
|              |              | E: mailb | T: 020 7430 2262<br>F: 020 7430 2274<br>ox@canawayfleming.com                            |
| Client       |              | Holb     | orn Links Limited.                                                                       |
| Project      | 8 Sout       | hampto   | on Place, London.                                                                        |
| Drawing Titl | e            |          | ting Roof General<br>Arangement Plan                                                     |
| Date         | October 2009 | Scale    | 1:50 @ A1                                                                                |
|              |              |          |                                                                                          |