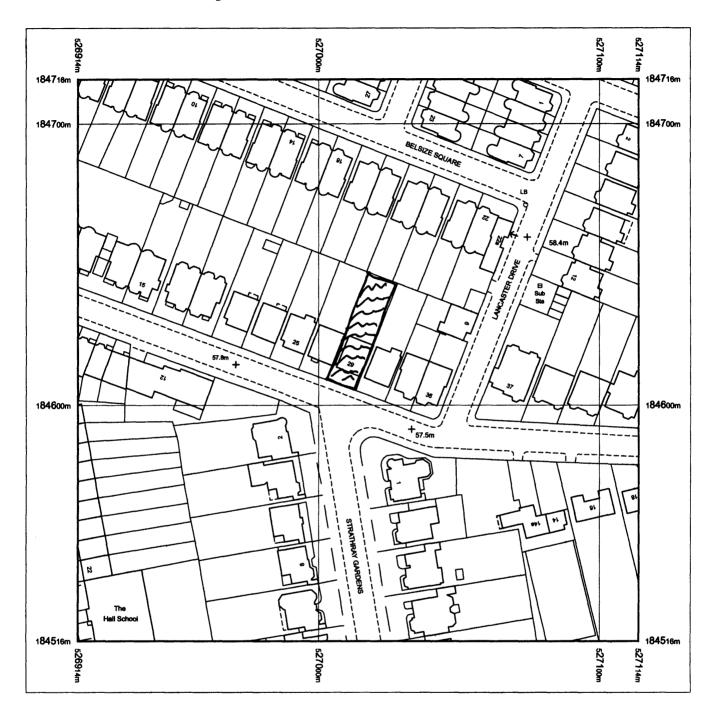

## OS Sitemap®

Produced 24.03.2010 from the Ordnance Survey National Geographic Database and incorporating surveyed revision available at this date. © Crown Copyright 2010.

Reproduction in whole or part is prohibited without the prior permission of Ordnance Survey.

## The representation of a read, track or path is ne evidence of a right of way.

The representation of features as lines is no evidence of a property boundary.

## Supplied by: Latitude - Southampton Serial number: 05092500 Centre coordinates: 527014 184615.55

Further information can be found on the OS Sitemap information leaflet or the Ordnance Survey web site; www.ordnancesurvey.co.uk