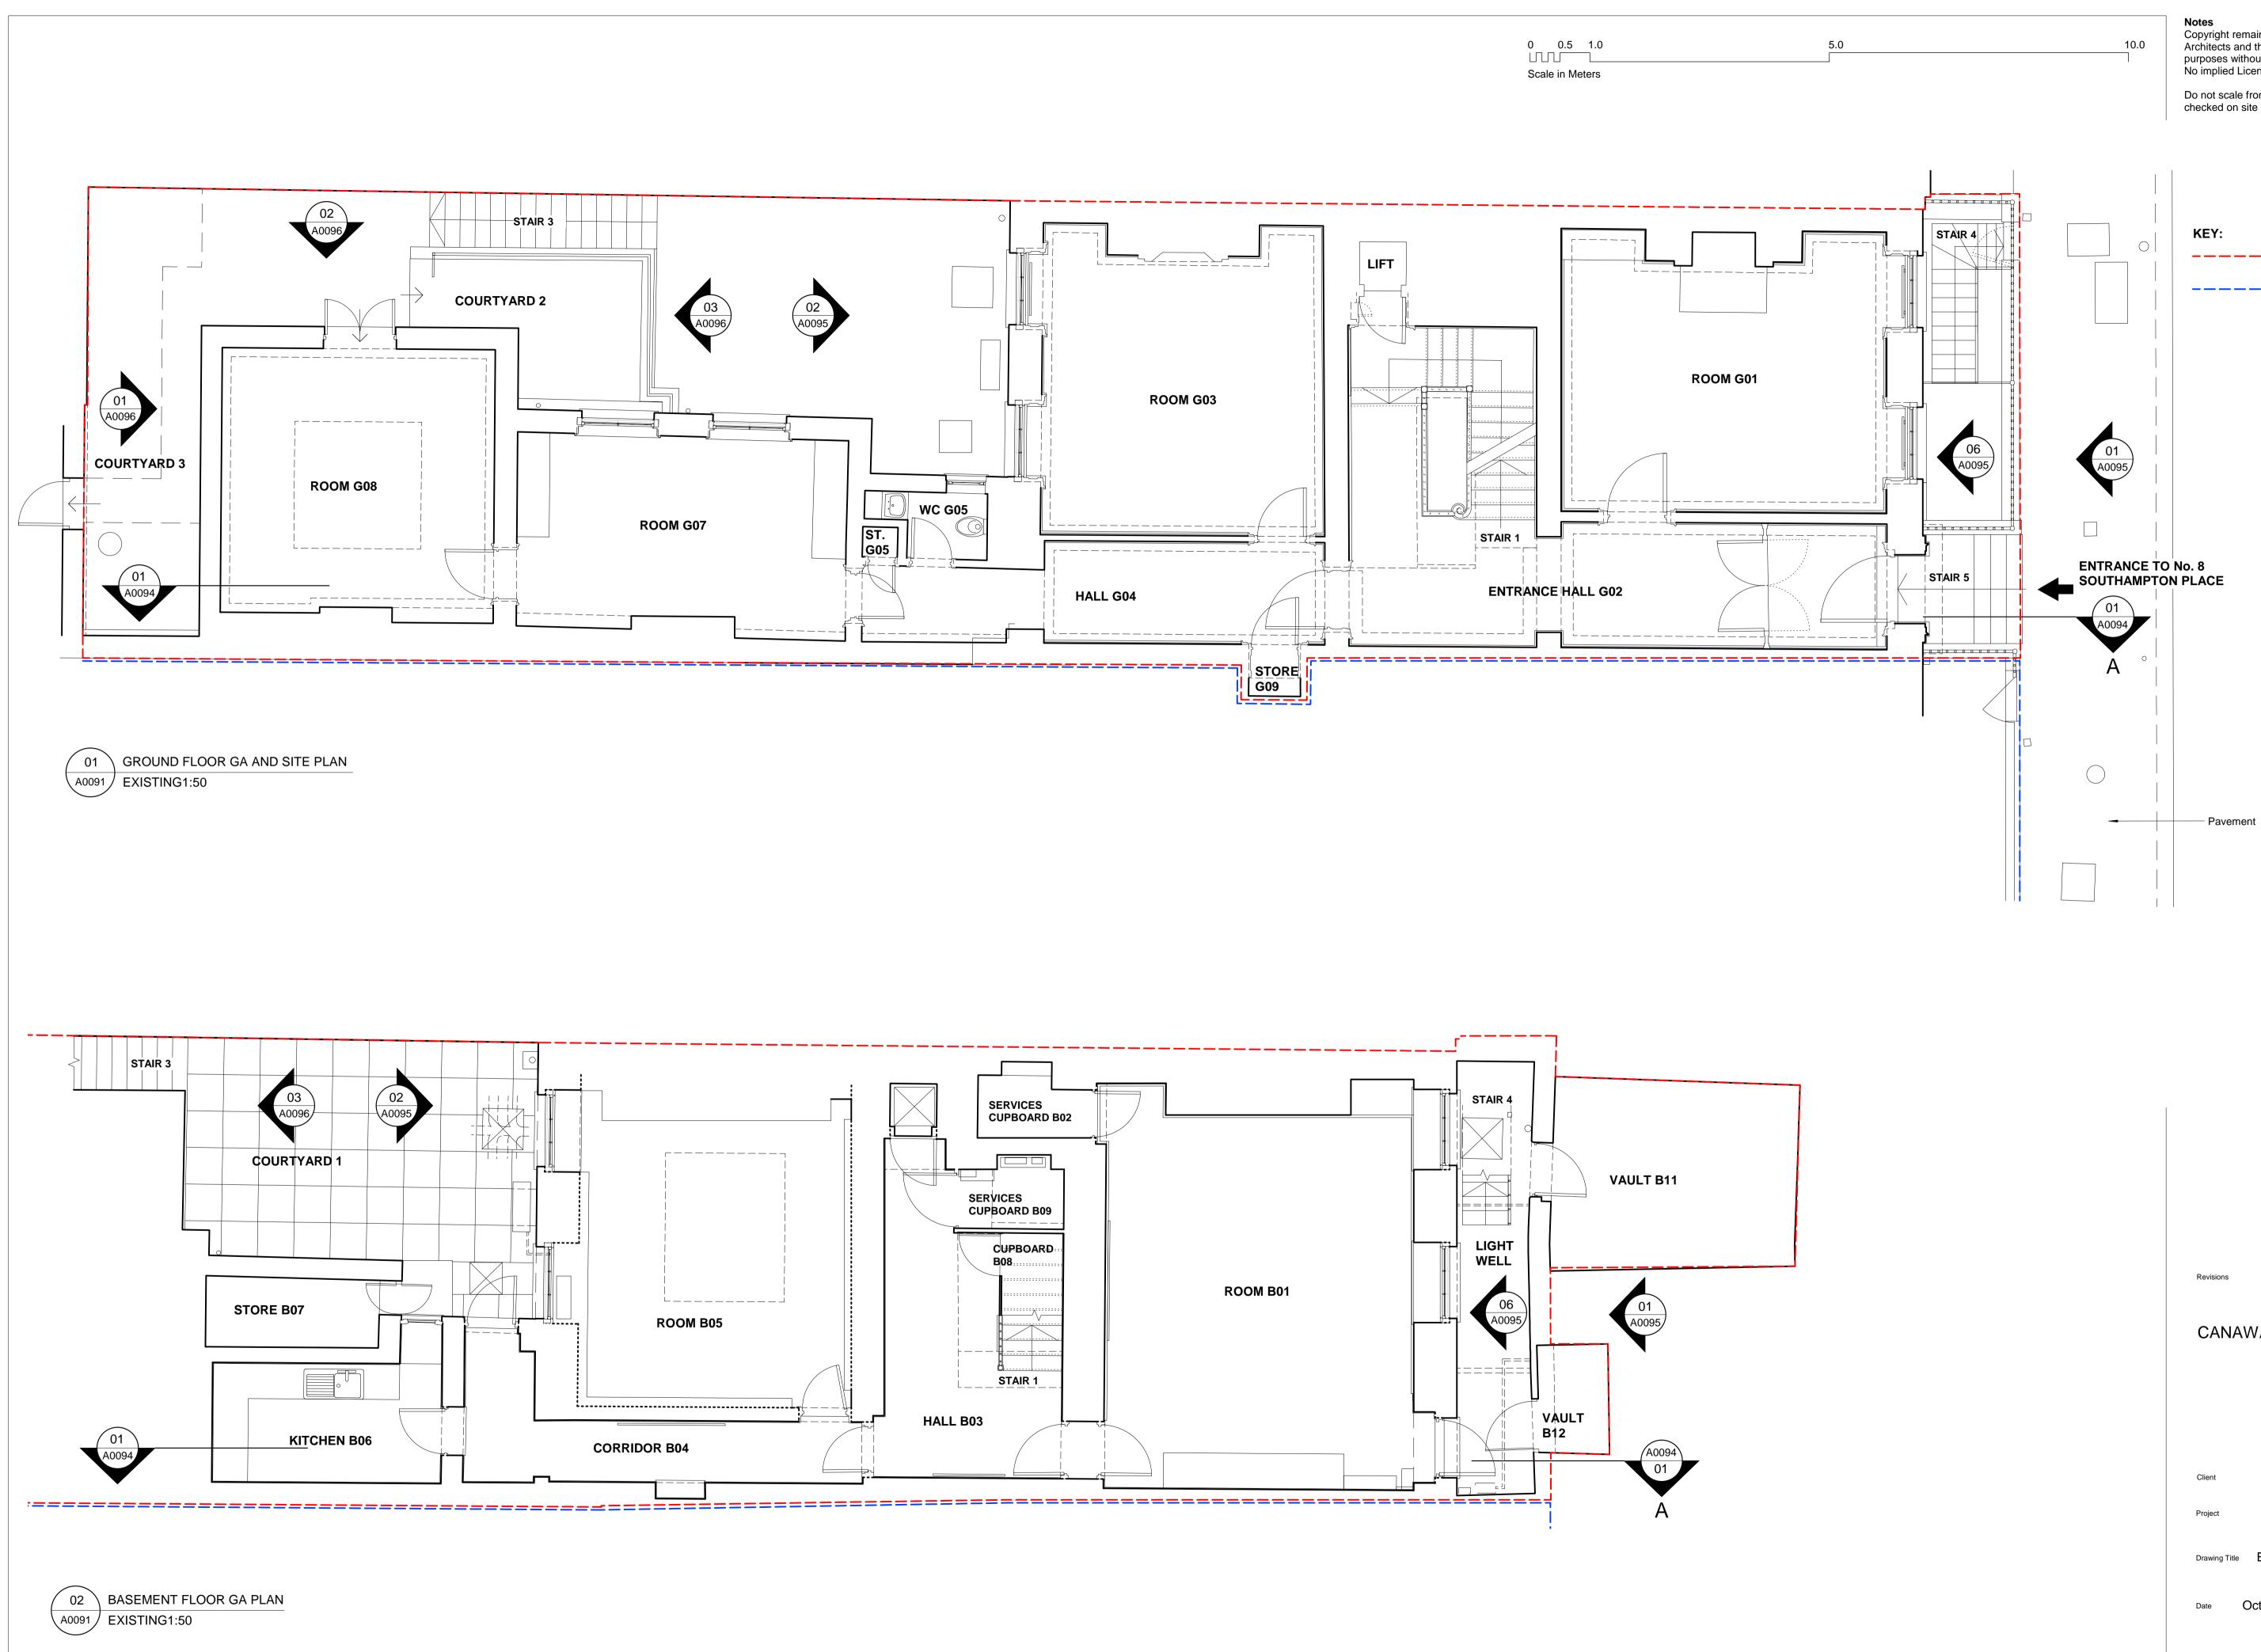

Copyright remains the property of Canaway Fleming Architects and this drawing is not to be used for any purposes without the express permission of the Architect. No implied License is given for its use.

Do not scale from this drawing. All dimensions should be checked on site for accuracy.

\_ \_ \_ \_ \_ \_ \_ \_ \_ Site Boundary

Boundary of Land owned by applicant adjacent to site

## CANAWAY FLEMING ARCHITECTS

Canaway Fleming Architects Ltd The Dutch House 307-308 High Holborn London WC1V 7LL T: 020 7430 2262 F: 020 7430 2274 E: mailbox@canawayfleming.com

| Client  | Holborn Links Limited        |  |  |
|---------|------------------------------|--|--|
| Project | 8 Southampton Place, London. |  |  |

Drawing Title Existing Basement and Ground Floor General Arangement and Site Plan

1:50 @ A1 October 2009 Scale

## © Copyright Canaway Fleming Architects Ltd.

| Project  | Origin | No.         | Revision      |
|----------|--------|-------------|---------------|
| 058      | А      | 0091        | -             |
| PLANNING |        | Drawn<br>MC | Checked<br>MF |