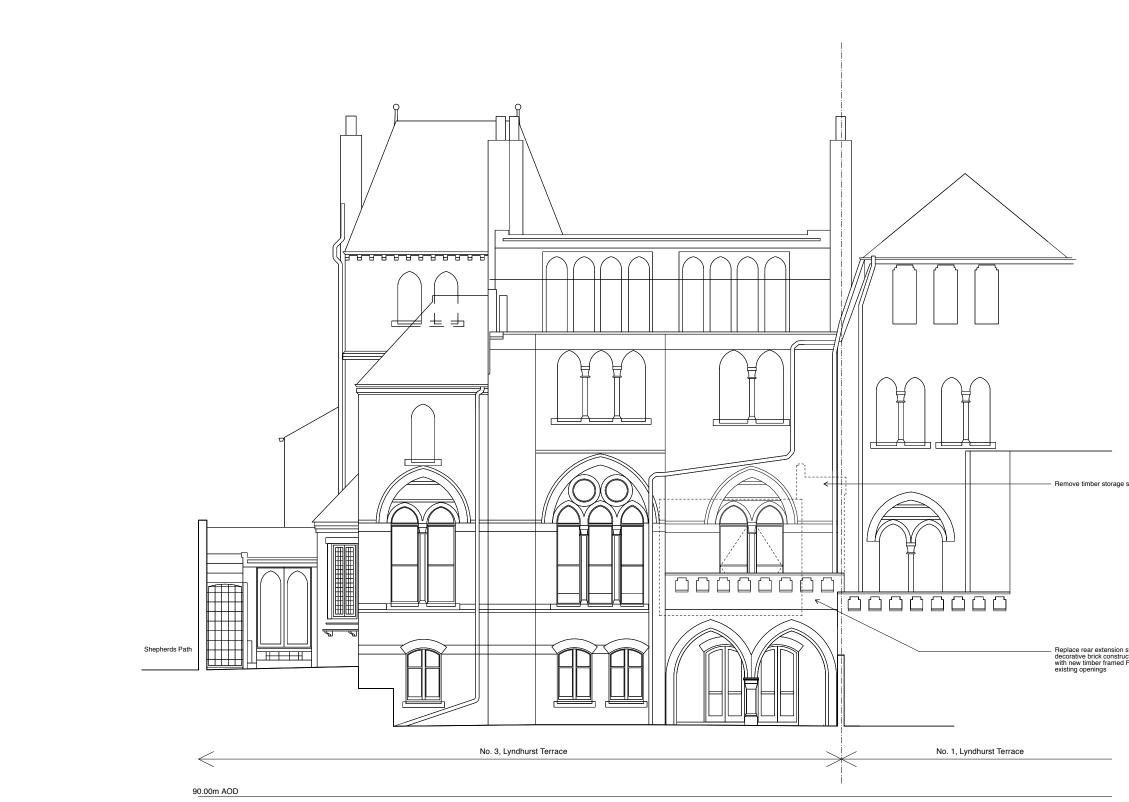

## PROPOSED REAR ELEVATION

| DO NOT SCALE | OFF THIS DRAWING |
|--------------|------------------|
|--------------|------------------|

ALL AMBIGUITIES OR DISCREPANCIES TO BE REPORTED TO ARCHITECT BEFORE COMMENCING

THIS DRAWING IS TO BE READ IN CONJUNCTION WITH ALL RELEVANT GENERAL ARRANGEMENT PLANS, SCHEDULES AND SPECIFICATIONS

Copyright Jonathan Clark Architects © NOTES:

| e structure                          |                                      |   |   |   |    |                                                                                                                                                                                                                                              |                                              |                                |
|--------------------------------------|--------------------------------------|---|---|---|----|----------------------------------------------------------------------------------------------------------------------------------------------------------------------------------------------------------------------------------------------|----------------------------------------------|--------------------------------|
|                                      |                                      |   |   |   |    | Revisions F                                                                                                                                                                                                                                  | lev: Detaile:                                |                                |
| structure<br>uction wall<br>French w | with new<br>led balcony<br>indows in |   |   |   |    |                                                                                                                                                                                                                                              |                                              |                                |
|                                      |                                      |   |   |   |    | 34-35 Great Sutt                                                                                                                                                                                                                             | ATHA<br>ATHA<br>HILEO<br>On Sireer, Landon G | TS                             |
|                                      |                                      |   |   |   |    | Proce 020 7/208 1111<br>Frac 020 7/40 6530<br>Mobile 07/961 320 135<br>Email prostnamfigurationclock co.uk<br>Website usuu jonathandork.co.uk<br>Project<br>3 Lyndhurst Terrace<br>London NW3 5QA<br>Drawing Tile<br>Proposed Rear Elevation |                                              |                                |
| 0                                    | 1                                    | 2 | 3 | 4 | 5m | Scale<br>1:50 @ A1<br>1:100 @ A3<br>Project No.<br><b>99</b>                                                                                                                                                                                 | Date                                         | Status<br>Planning<br>Revision |