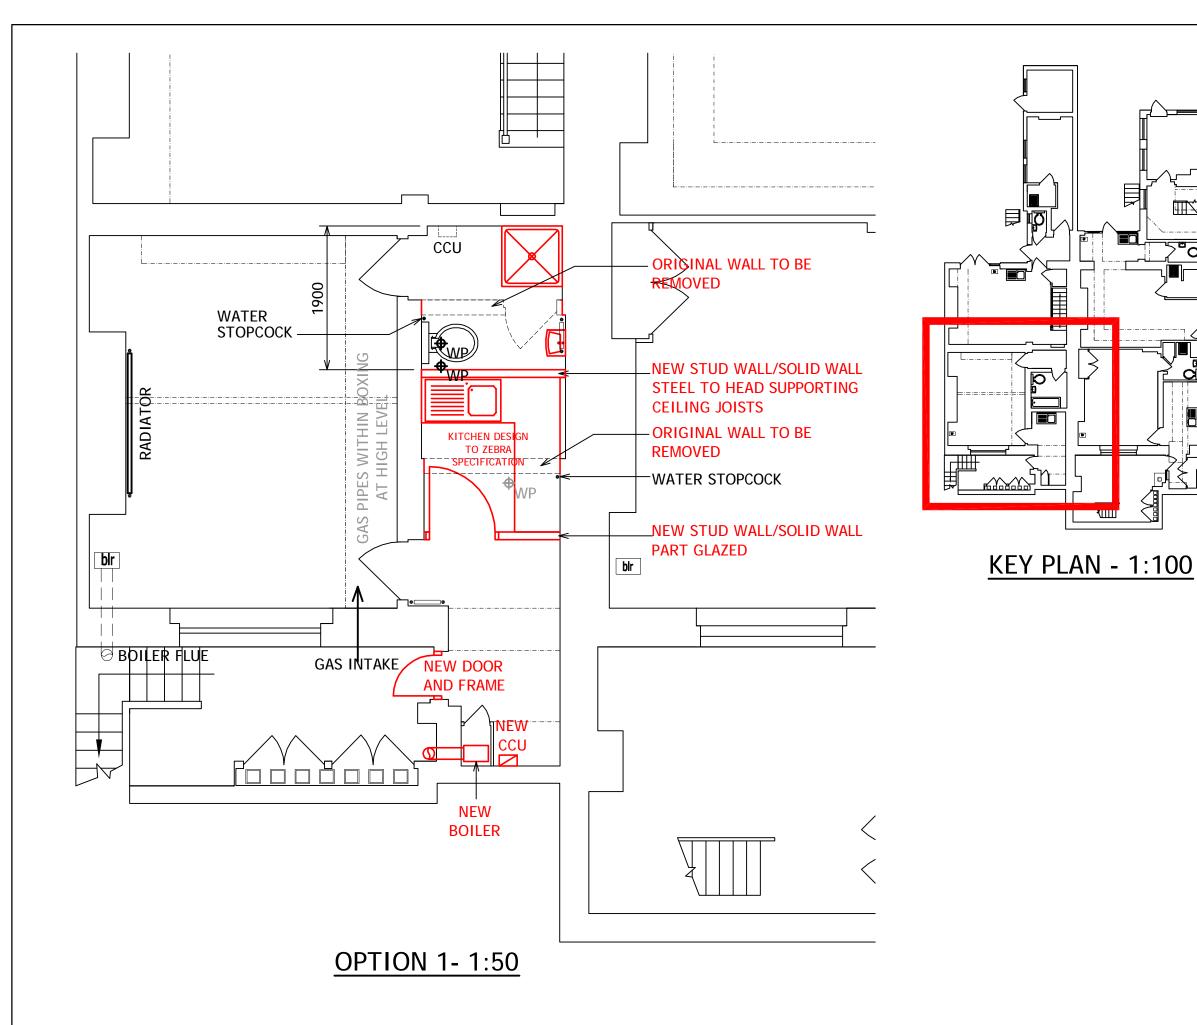

For identification purposes only. All dimensions to be checked on site and used in preference to those given or scaled from the drawing, and must be brought to the attention of the Surveyor.

|          |          | <u>Notes</u>                                         |                    |
|----------|----------|------------------------------------------------------|--------------------|
|          |          |                                                      |                    |
|          |          |                                                      |                    |
|          |          |                                                      |                    |
| <b>a</b> |          |                                                      |                    |
|          |          |                                                      |                    |
|          |          |                                                      |                    |
| ח        |          |                                                      |                    |
| ~<br>*   |          |                                                      |                    |
|          |          |                                                      |                    |
| ۲<br>N   |          |                                                      |                    |
|          |          |                                                      |                    |
| 4        |          |                                                      |                    |
|          |          |                                                      |                    |
|          |          |                                                      |                    |
|          |          |                                                      |                    |
|          |          |                                                      |                    |
| J.       |          |                                                      |                    |
| 4        |          |                                                      |                    |
| -<br>-   |          |                                                      |                    |
| ſ        |          |                                                      |                    |
|          |          |                                                      |                    |
|          |          |                                                      |                    |
|          |          |                                                      |                    |
|          |          |                                                      |                    |
|          |          |                                                      |                    |
|          |          |                                                      |                    |
|          |          |                                                      |                    |
|          |          |                                                      |                    |
|          |          |                                                      |                    |
|          | Date     | •<br>Revision                                        |                    |
|          | Draw     | ring No. 072723/100/002                              | _<br>Revision      |
|          | Address. |                                                      |                    |
|          | 9 CE     | IALCOT SQUARE                                        |                    |
|          | Title    |                                                      |                    |
|          | AT       | RATIONS TO BASEMENT<br>ON 1                          |                    |
|          |          |                                                      |                    |
|          | Clien    |                                                      |                    |
|          | ZER      | RA HOUSING ASSOCIATIO                                |                    |
|          | Date     | Drawn by TC                                          | Scale A3 @         |
|          | 06/1     | <b>04/10</b> File No. ••••••/•                       | <b>k1</b>          |
|          |          | Duinnes Tanas Dal                                    | oitto              |
|          |          | Drivers Jonas Del                                    | one.               |
|          |          | FOR DELOITTE LLP<br>85 King William Street London EC | 4N 7BL             |
|          |          | Telephone 020-7896 8000 Fax 020-7896                 |                    |
|          |          |                                                      | Copyright Reserved |