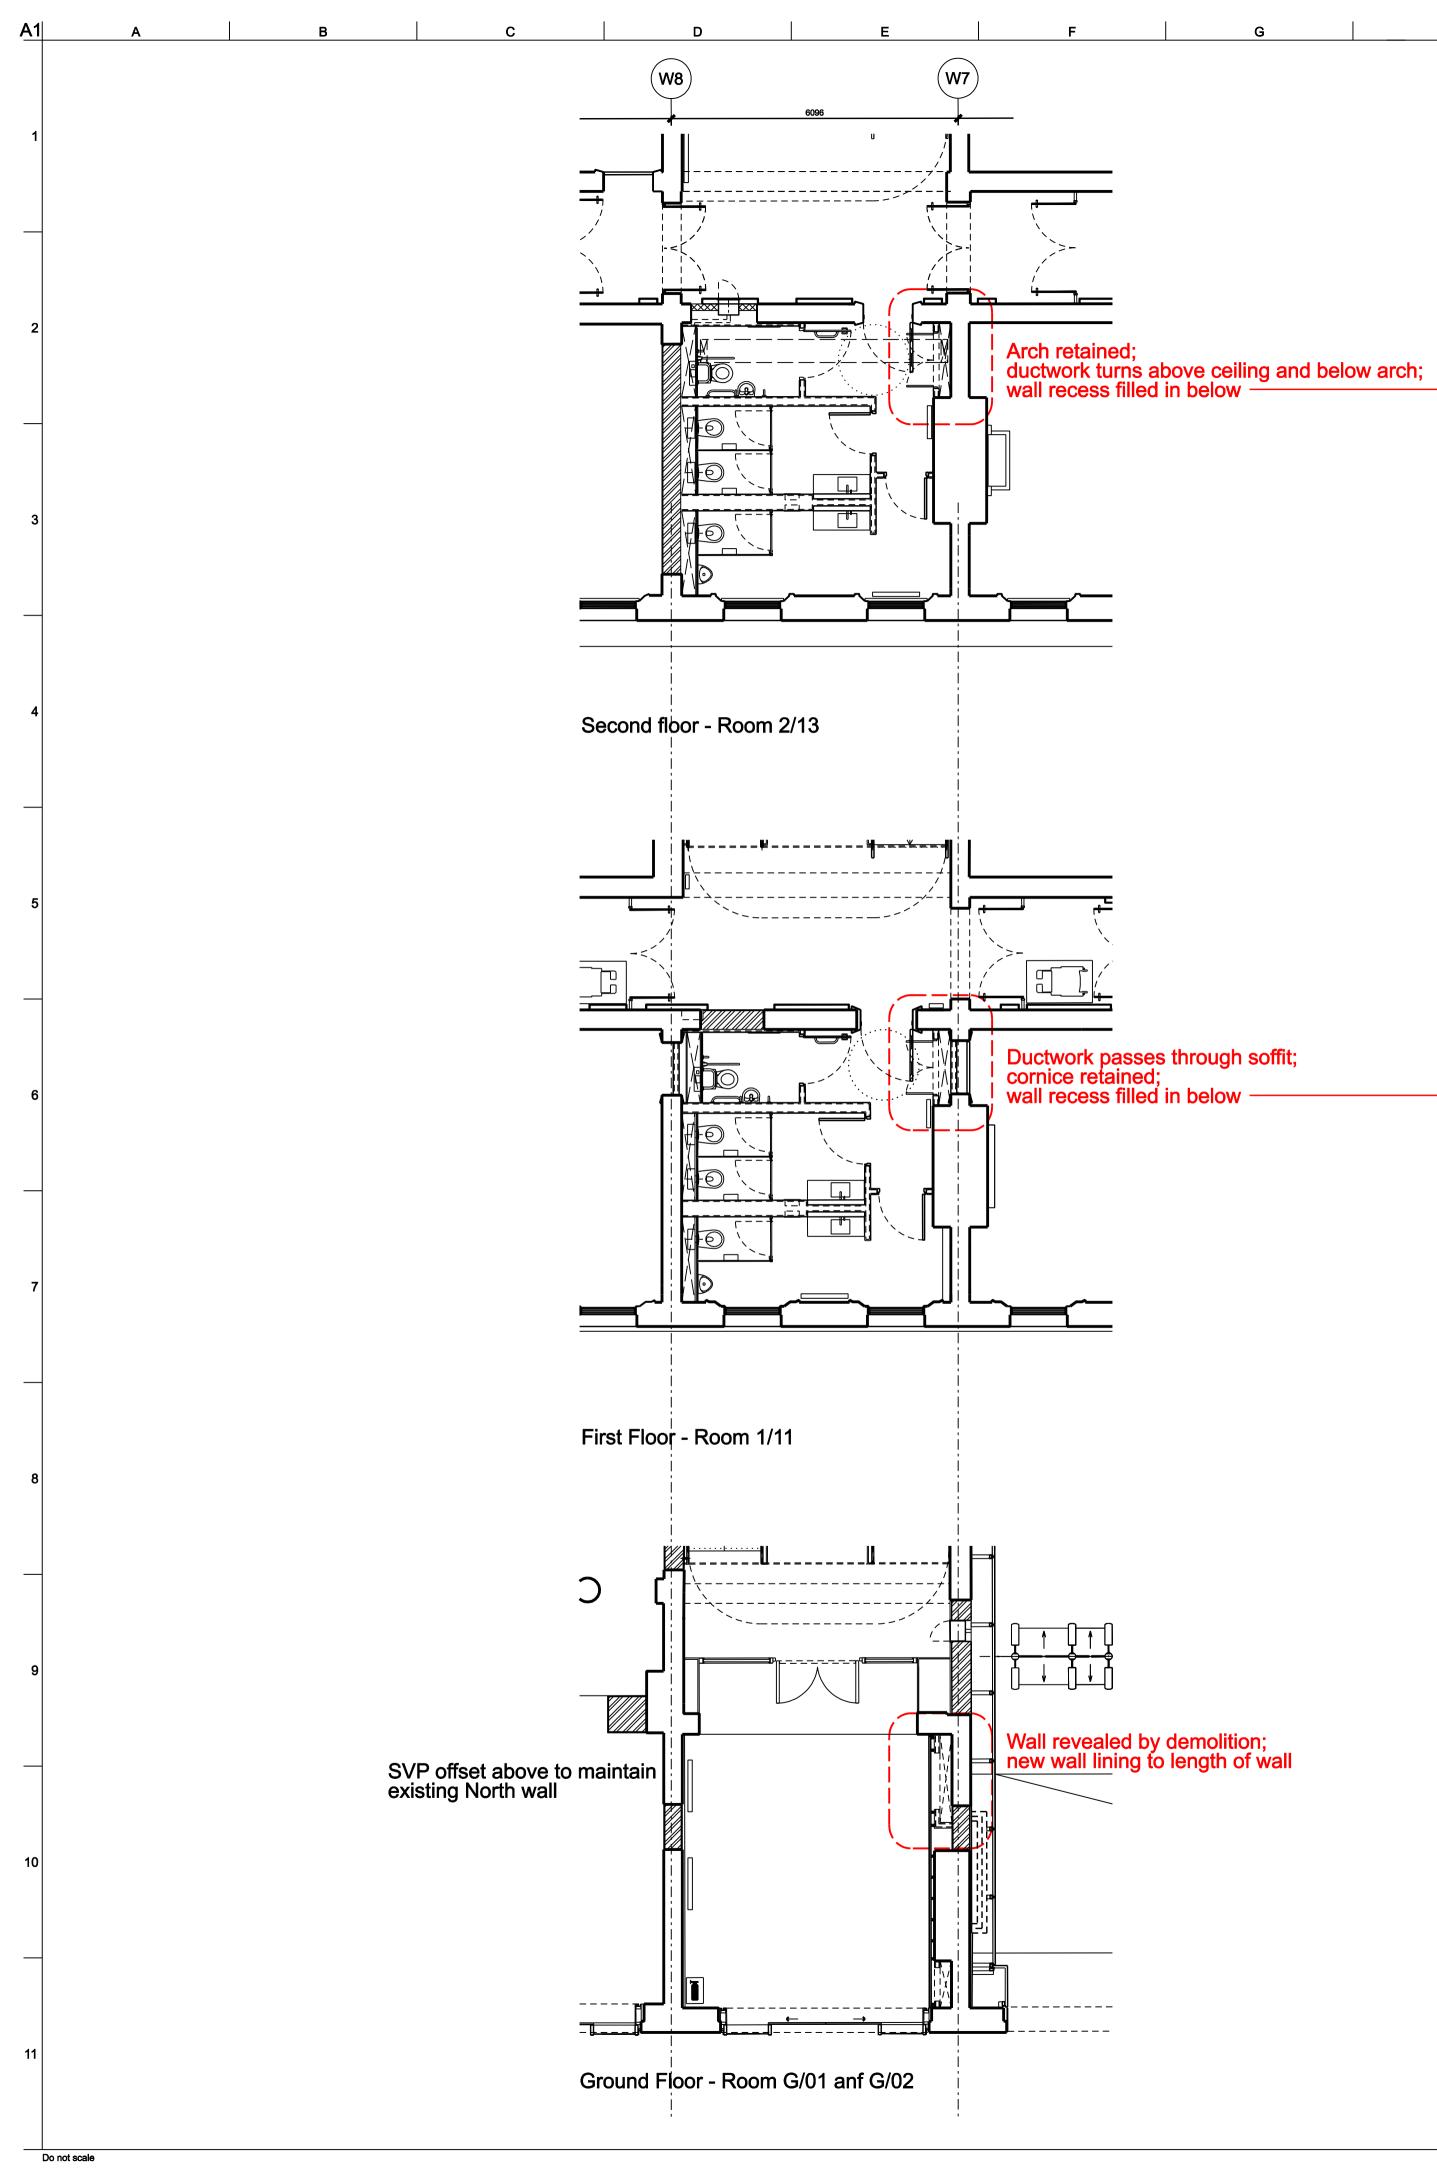

| G | н | 1 | J | к | L | M | Ν |
|---|---|---|---|---|---|---|---|
| • |   |   | • | • | • |   |   |

Ceiling level (approx)

Room 2/13 - Arch to recess

HEALTH AND SAPETY BRAN

Ceiling level (approx)

Room 1/11 - lower soffit to recess