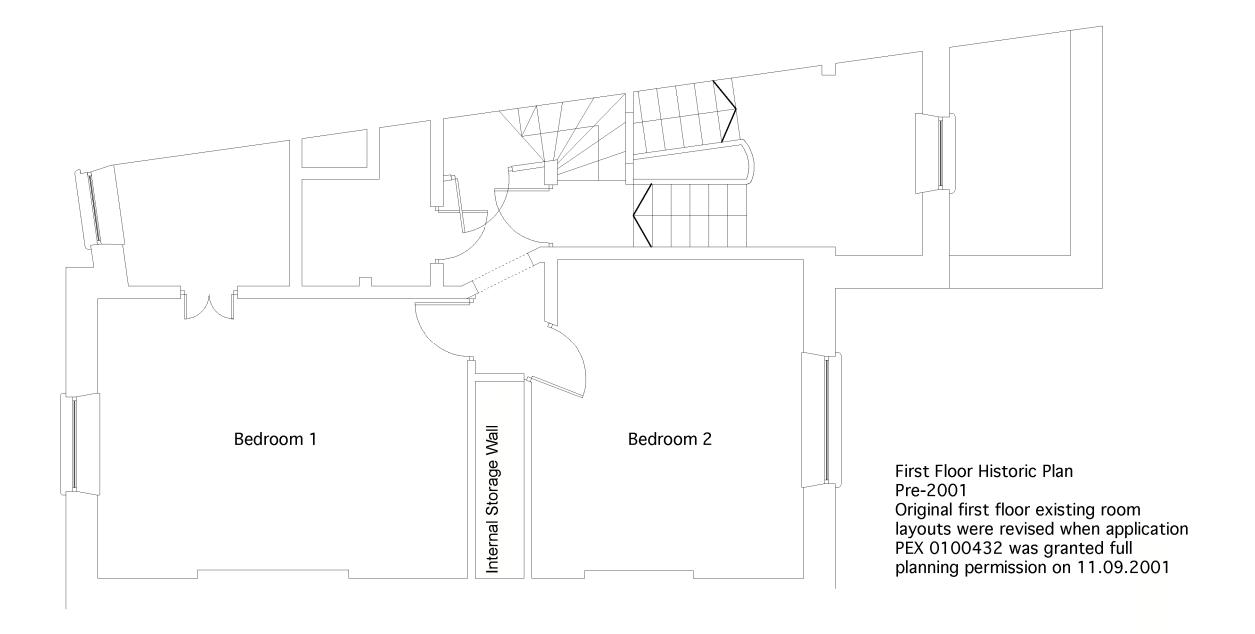

| PROJECT: 15 Gloucester Crescent | TITLE: First Floor Plan - Historical | A6         |
|---------------------------------|--------------------------------------|------------|
| DATE: 06.04.10                  | SCALE: 1:50 @ A3                     | historical |