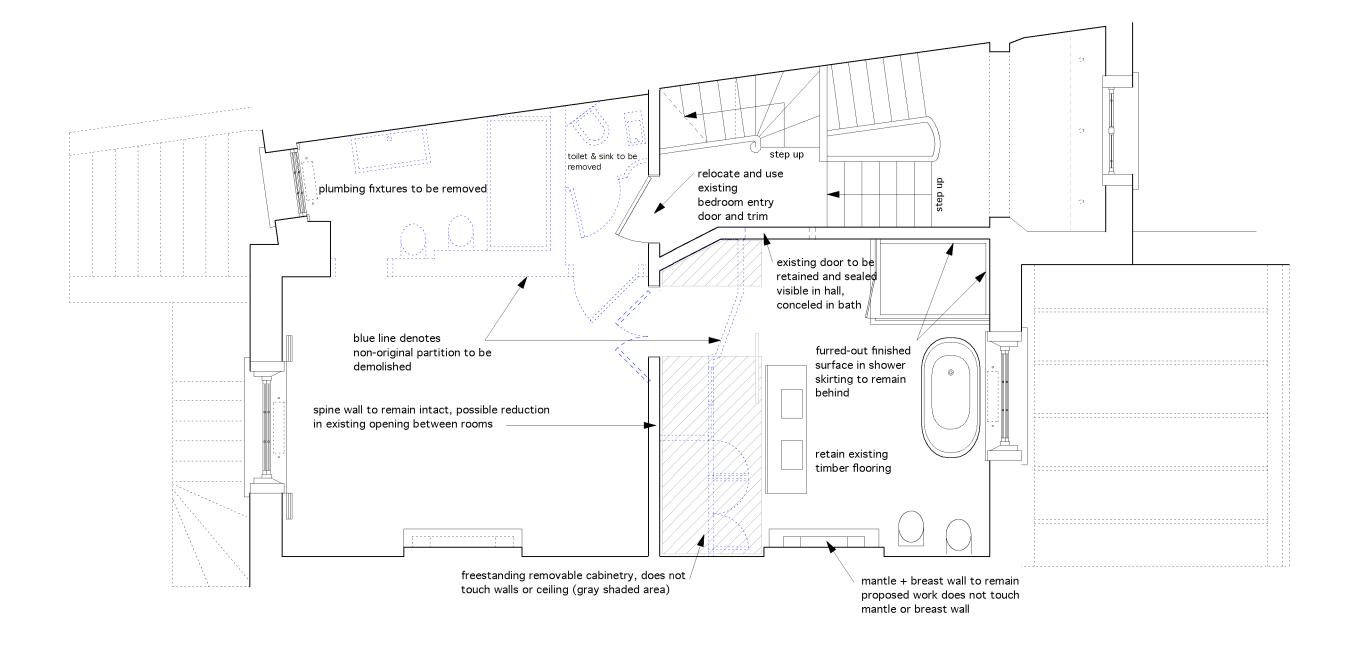

| Om | 0.5m | 1m | 2.5n |
|----|------|----|------|
|    |      |    |      |
|    |      |    |      |

| PROJECT: 15 Gloucester Crescent | TITLE: First Floor Plan | P1       |
|---------------------------------|-------------------------|----------|
| DATE: 06.04.10                  | SCALE: 1:50 @ A3        | proposed |