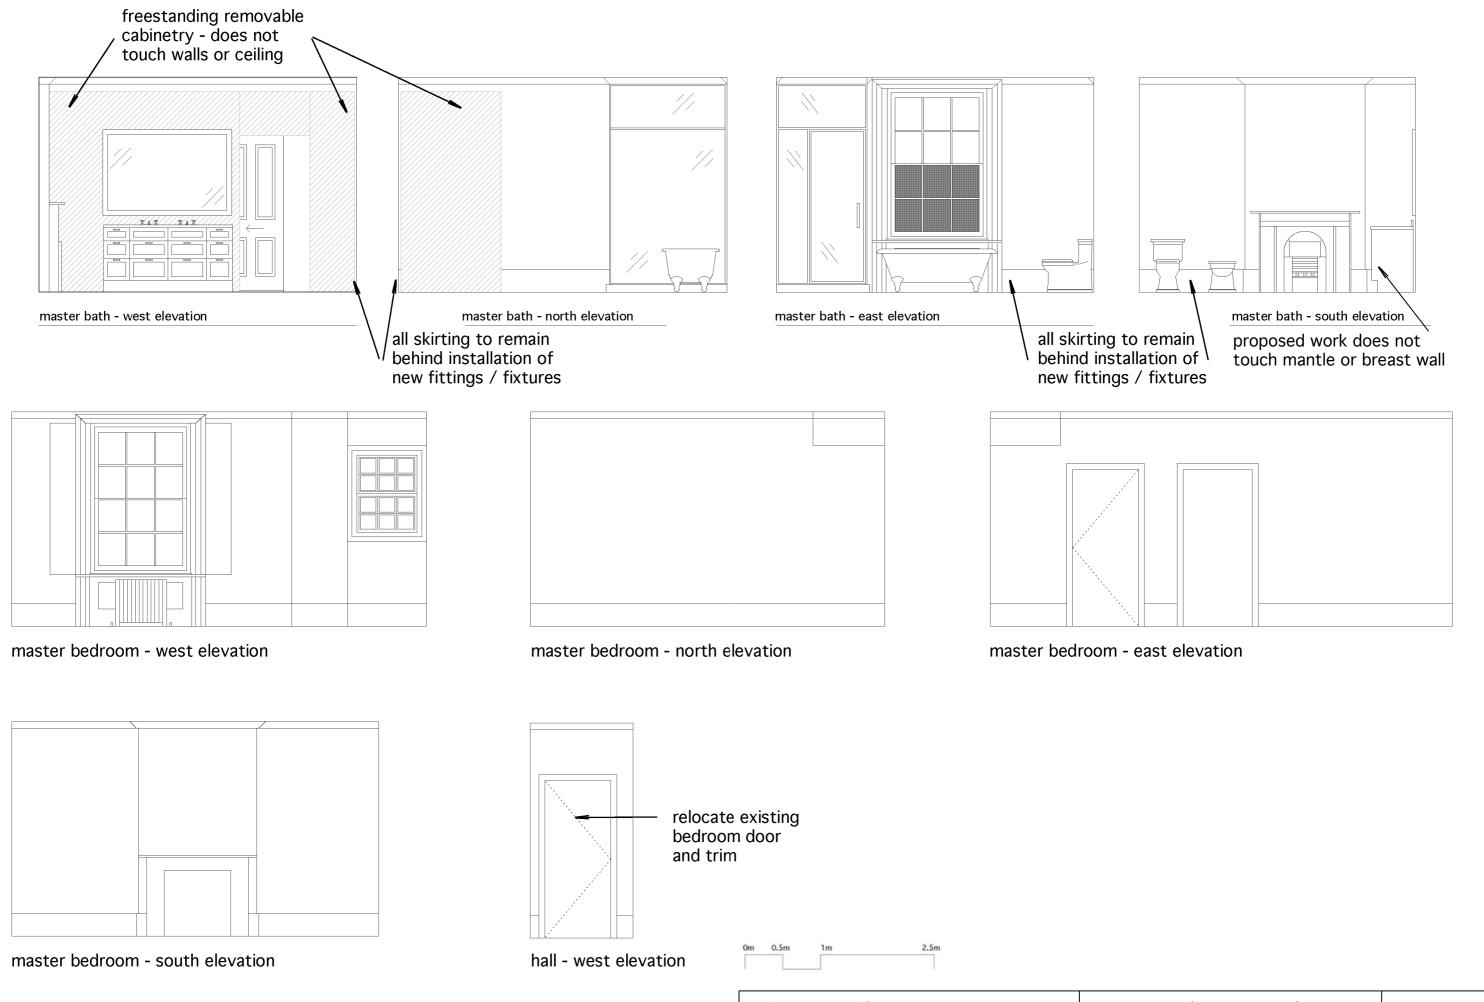

| PROJECT: 15 Gloucester Crescent |                | TITLE: First Floor Interior Elevations | P2       |
|---------------------------------|----------------|----------------------------------------|----------|
|                                 | DATE: 06.04.10 | SCALE: 1:50 @ A3                       | proposed |