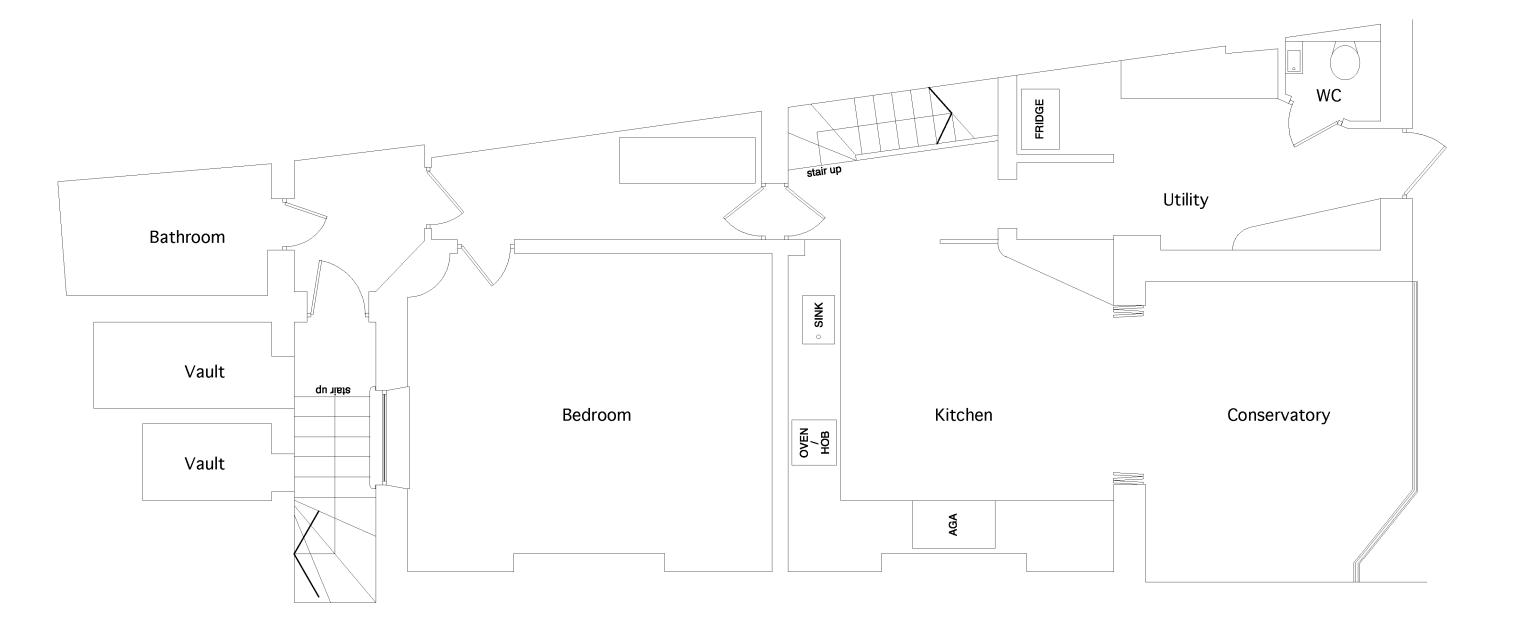

| Om | 0.5m | 1m | 2.5m |
|----|------|----|------|
|    |      |    |      |
|    |      |    |      |

| PROJECT: 15 Gloucester Crescent | TITLE: First Floor Plan | A4       |
|---------------------------------|-------------------------|----------|
| DATE: 06.04.10                  | SCALE: 1:50 @ A3        | existing |