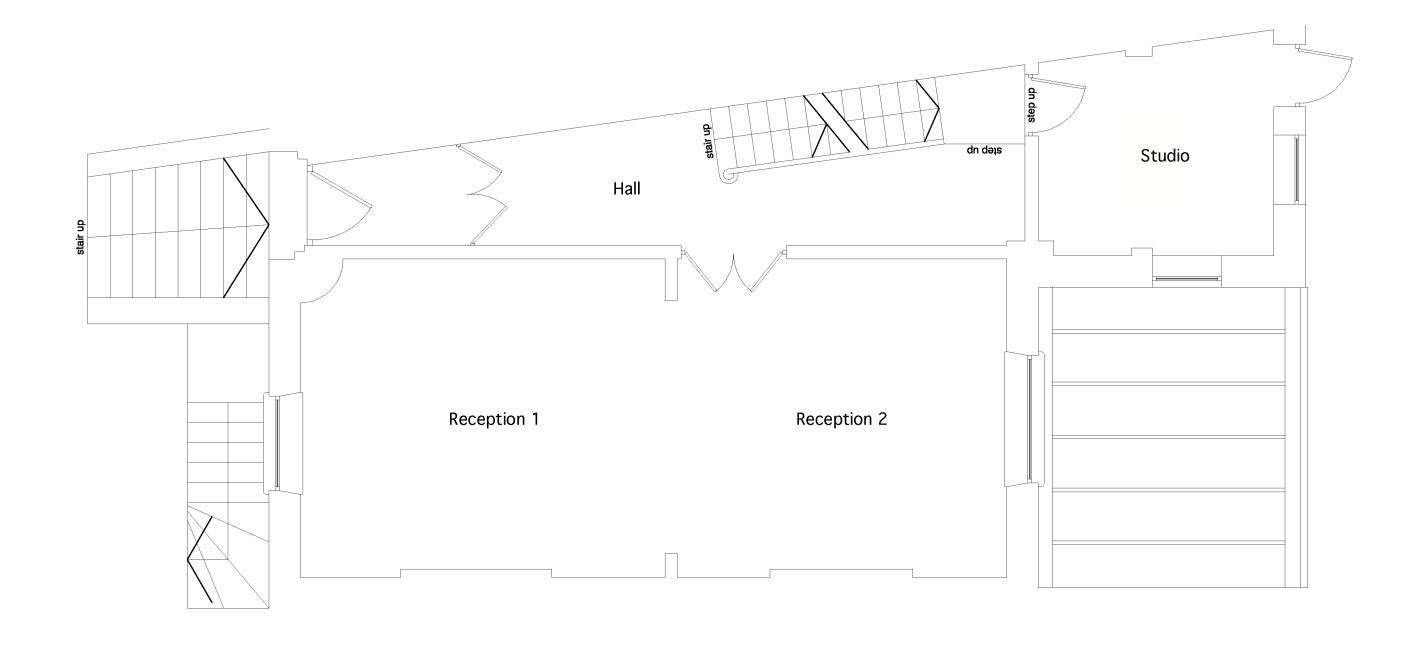

## NOTE: NO PROPOSED WORK TO THIS FLOOR

| PROJECT: 15 Gloucester Crescent | TITLE: Ground Floor Plan | А3       |
|---------------------------------|--------------------------|----------|
| DATE: 06.04.10                  | SCALE: 1:50 @ A3         | existing |