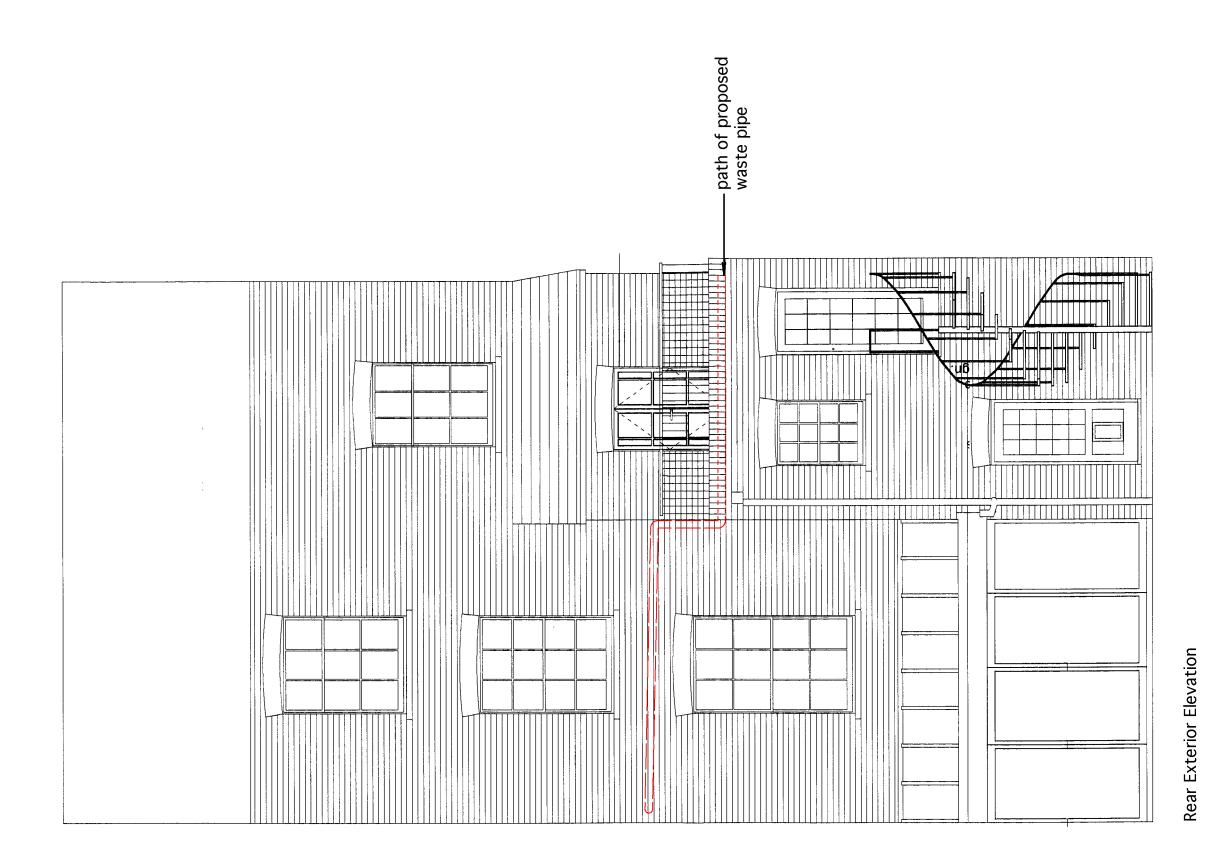

| Om | 0.5m | 1m | 2.5n |
|----|------|----|------|
|    |      |    |      |
|    |      |    |      |

| PROJECT: 15 Gloucester Crescent | TITLE: Rear Exterior Elevation | Р3       |
|---------------------------------|--------------------------------|----------|
| DATE: 06.04.10                  | SCALE: 1:50 @ A3               | proposed |