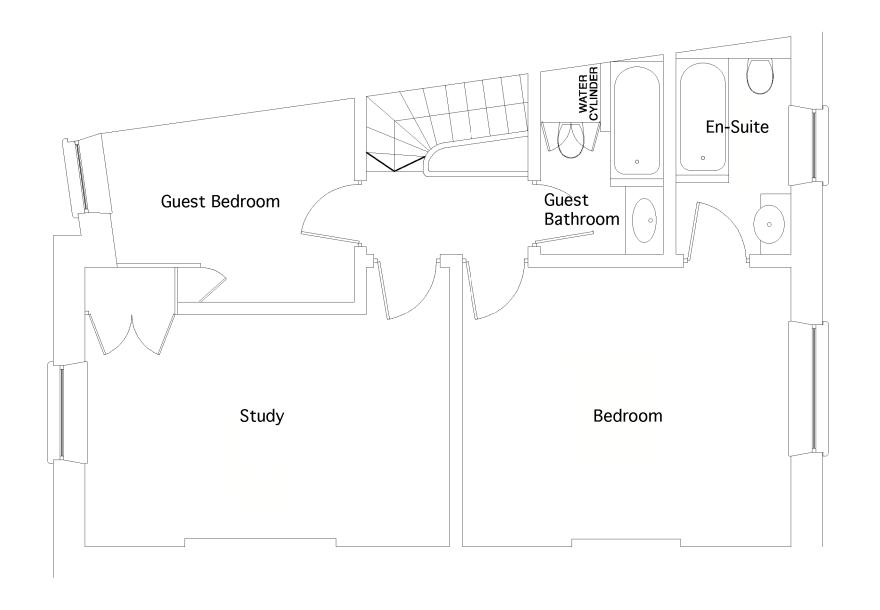

| Om | 0.5m | 1m | 2.5m |
|----|------|----|------|
|    |      |    |      |
|    |      |    |      |

| PROJECT: 15 Gloucester Crescent | TITLE: First Floor Plan | A4       |
|---------------------------------|-------------------------|----------|
| DATE: 06.04.10                  | SCALE: 1:50 @ A3        | existing |