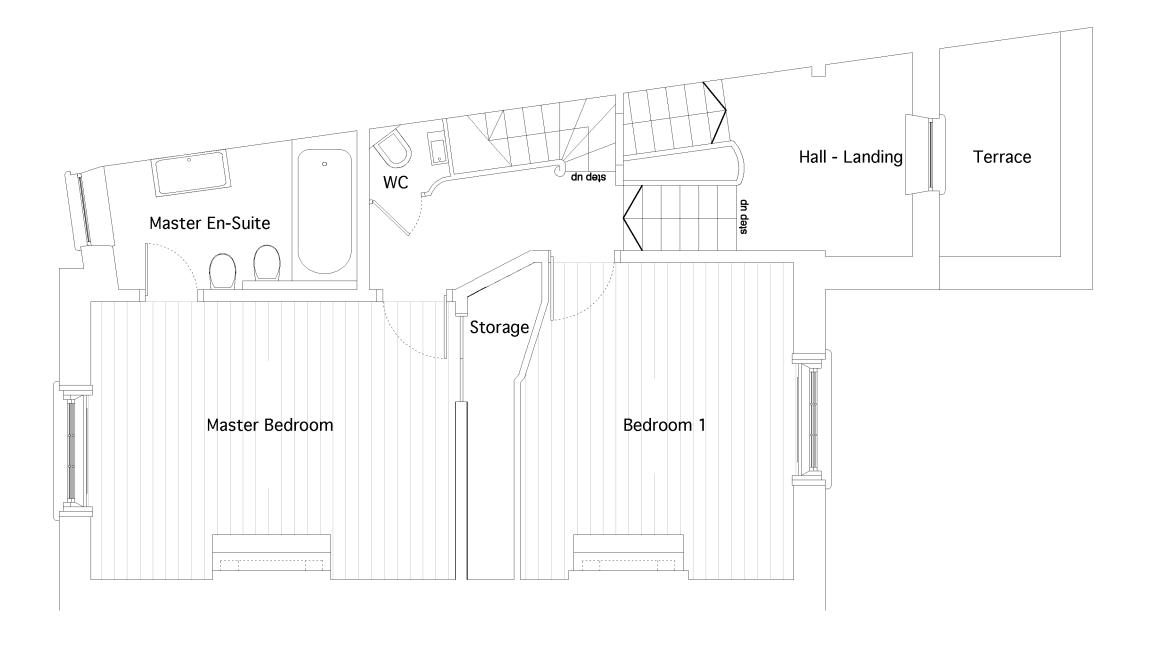

NOTE: NO PROPOSED WORK TO THIS FLOOR

| PROJECT: 15 Gloucester Crescent | TITLE: Second Floor Plan | A5       |
|---------------------------------|--------------------------|----------|
| DATE: 06.04.10                  | SCALE: 1:50 @ A3         | existing |