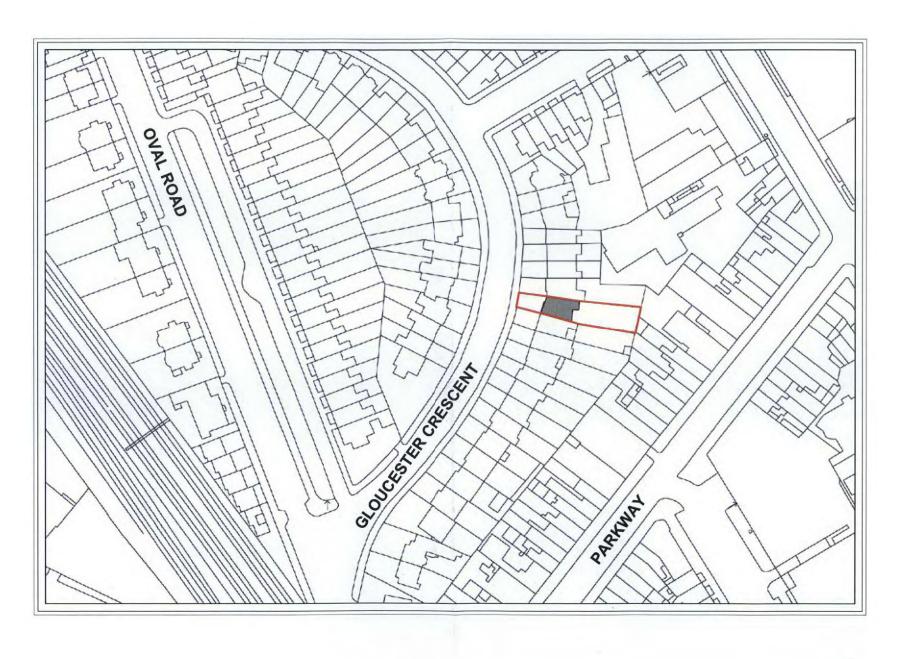

| PROJECT: 15 Gloucester Crescent | TITLE: Site Plan   | A1       |
|---------------------------------|--------------------|----------|
| DATE: 06.04.10                  | SCALE: 1:1250 @ A3 | existing |