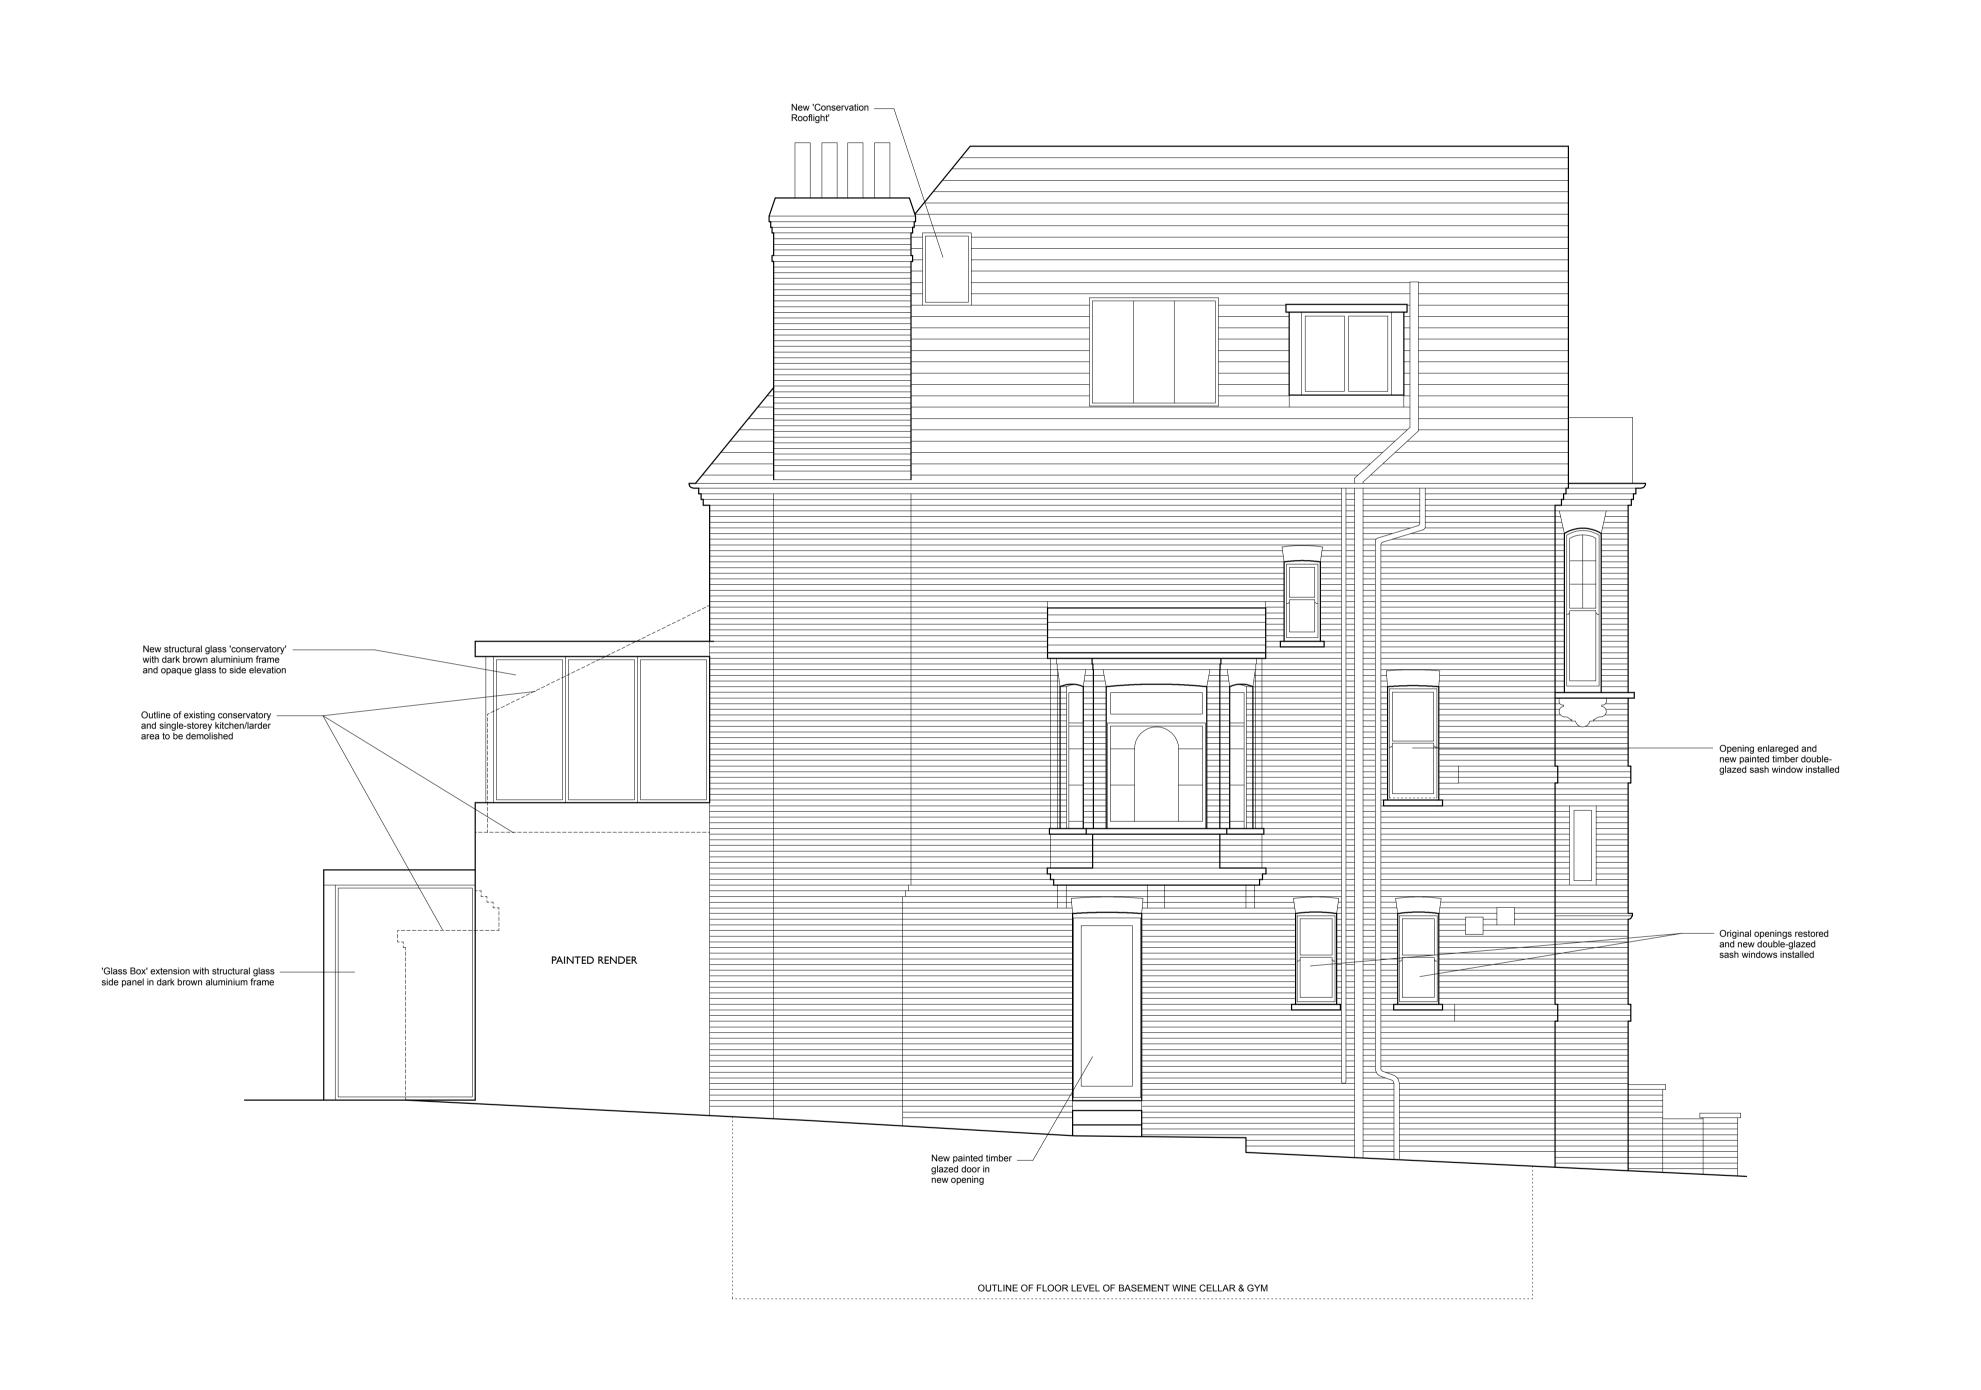

Drawings indicate design intent only All dimensions in millimetres unless noted Do not scale from this drawing All dimensions are to be checked on site and any discrepancies reported to the architect This drawing is the copyright of Stephen Fletcher Architects Ltd Design of ground floor extension amended 25/02/10 ■ Rev ■ Status/Notes Key Plan Stephen Fletcher Architects 121c Cleveland Street London WIT 6PZ Phone 020 7637 1244 Fax 020 7631 1191 www.stephen-fletcher.co.uk Project No. 8 Parsifal Road London NW6 Proposed Side Elevation Drawing No. Revision 2.05 Scale Date February 2010 1:50@A1 Issue Status **PLANNING**