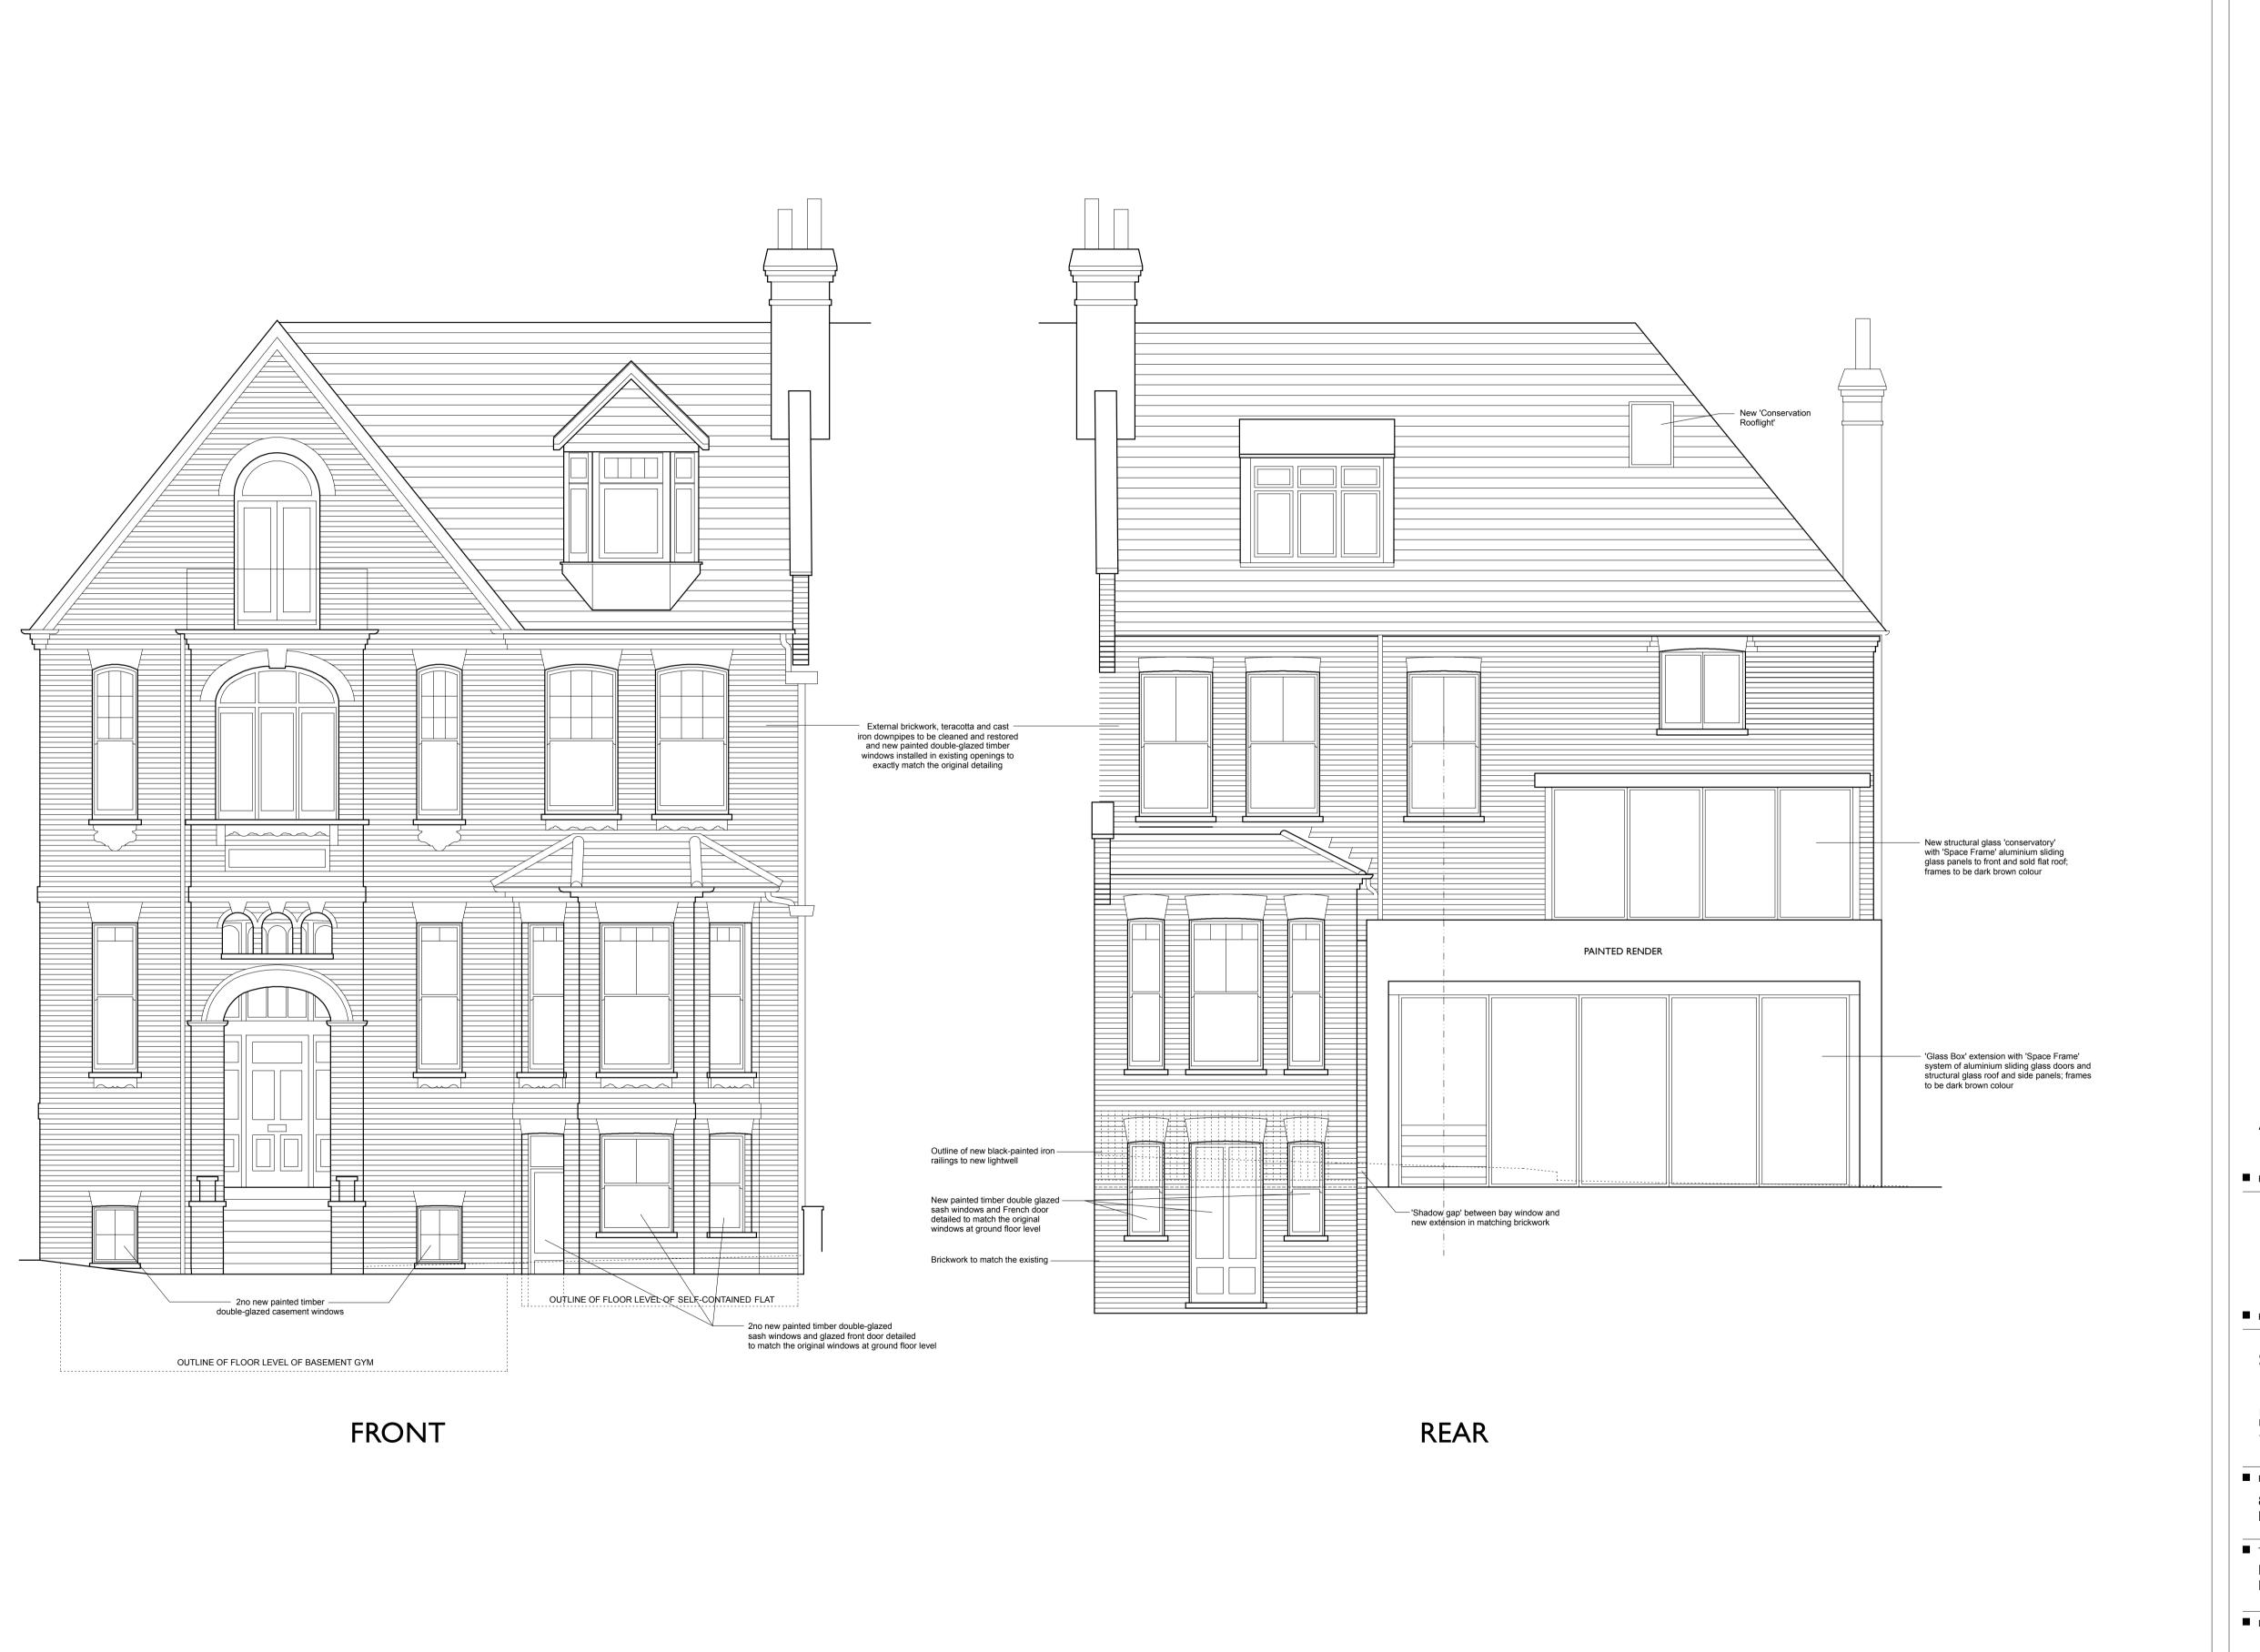

PROPOSED FRONT & REAR ELEVATIONS (1:50 scale @ A1)

All dimensions in millimetres unless noted Do not scale from this drawing All dimensions are to be checked on site and any discrepancies reported to the architect This drawing is the copyright of Stephen Fletcher Architects Ltd Design of ground floor extension amended & second floor window retained as existing ■ Rev ■ Status/Notes Date Key Plan Stephen Fletcher Architects 121c Cleveland Street London WIT 6PZ Phone 020 7637 1244 Fax 020 7631 1191 www.stephen-fletcher.co.uk Project No. 8 Parsifal Road London NW6 Proposed Front & Rear Elevations Revision Drawing No. 2.04 Date Scale February 2010 Issue Status PLANNING