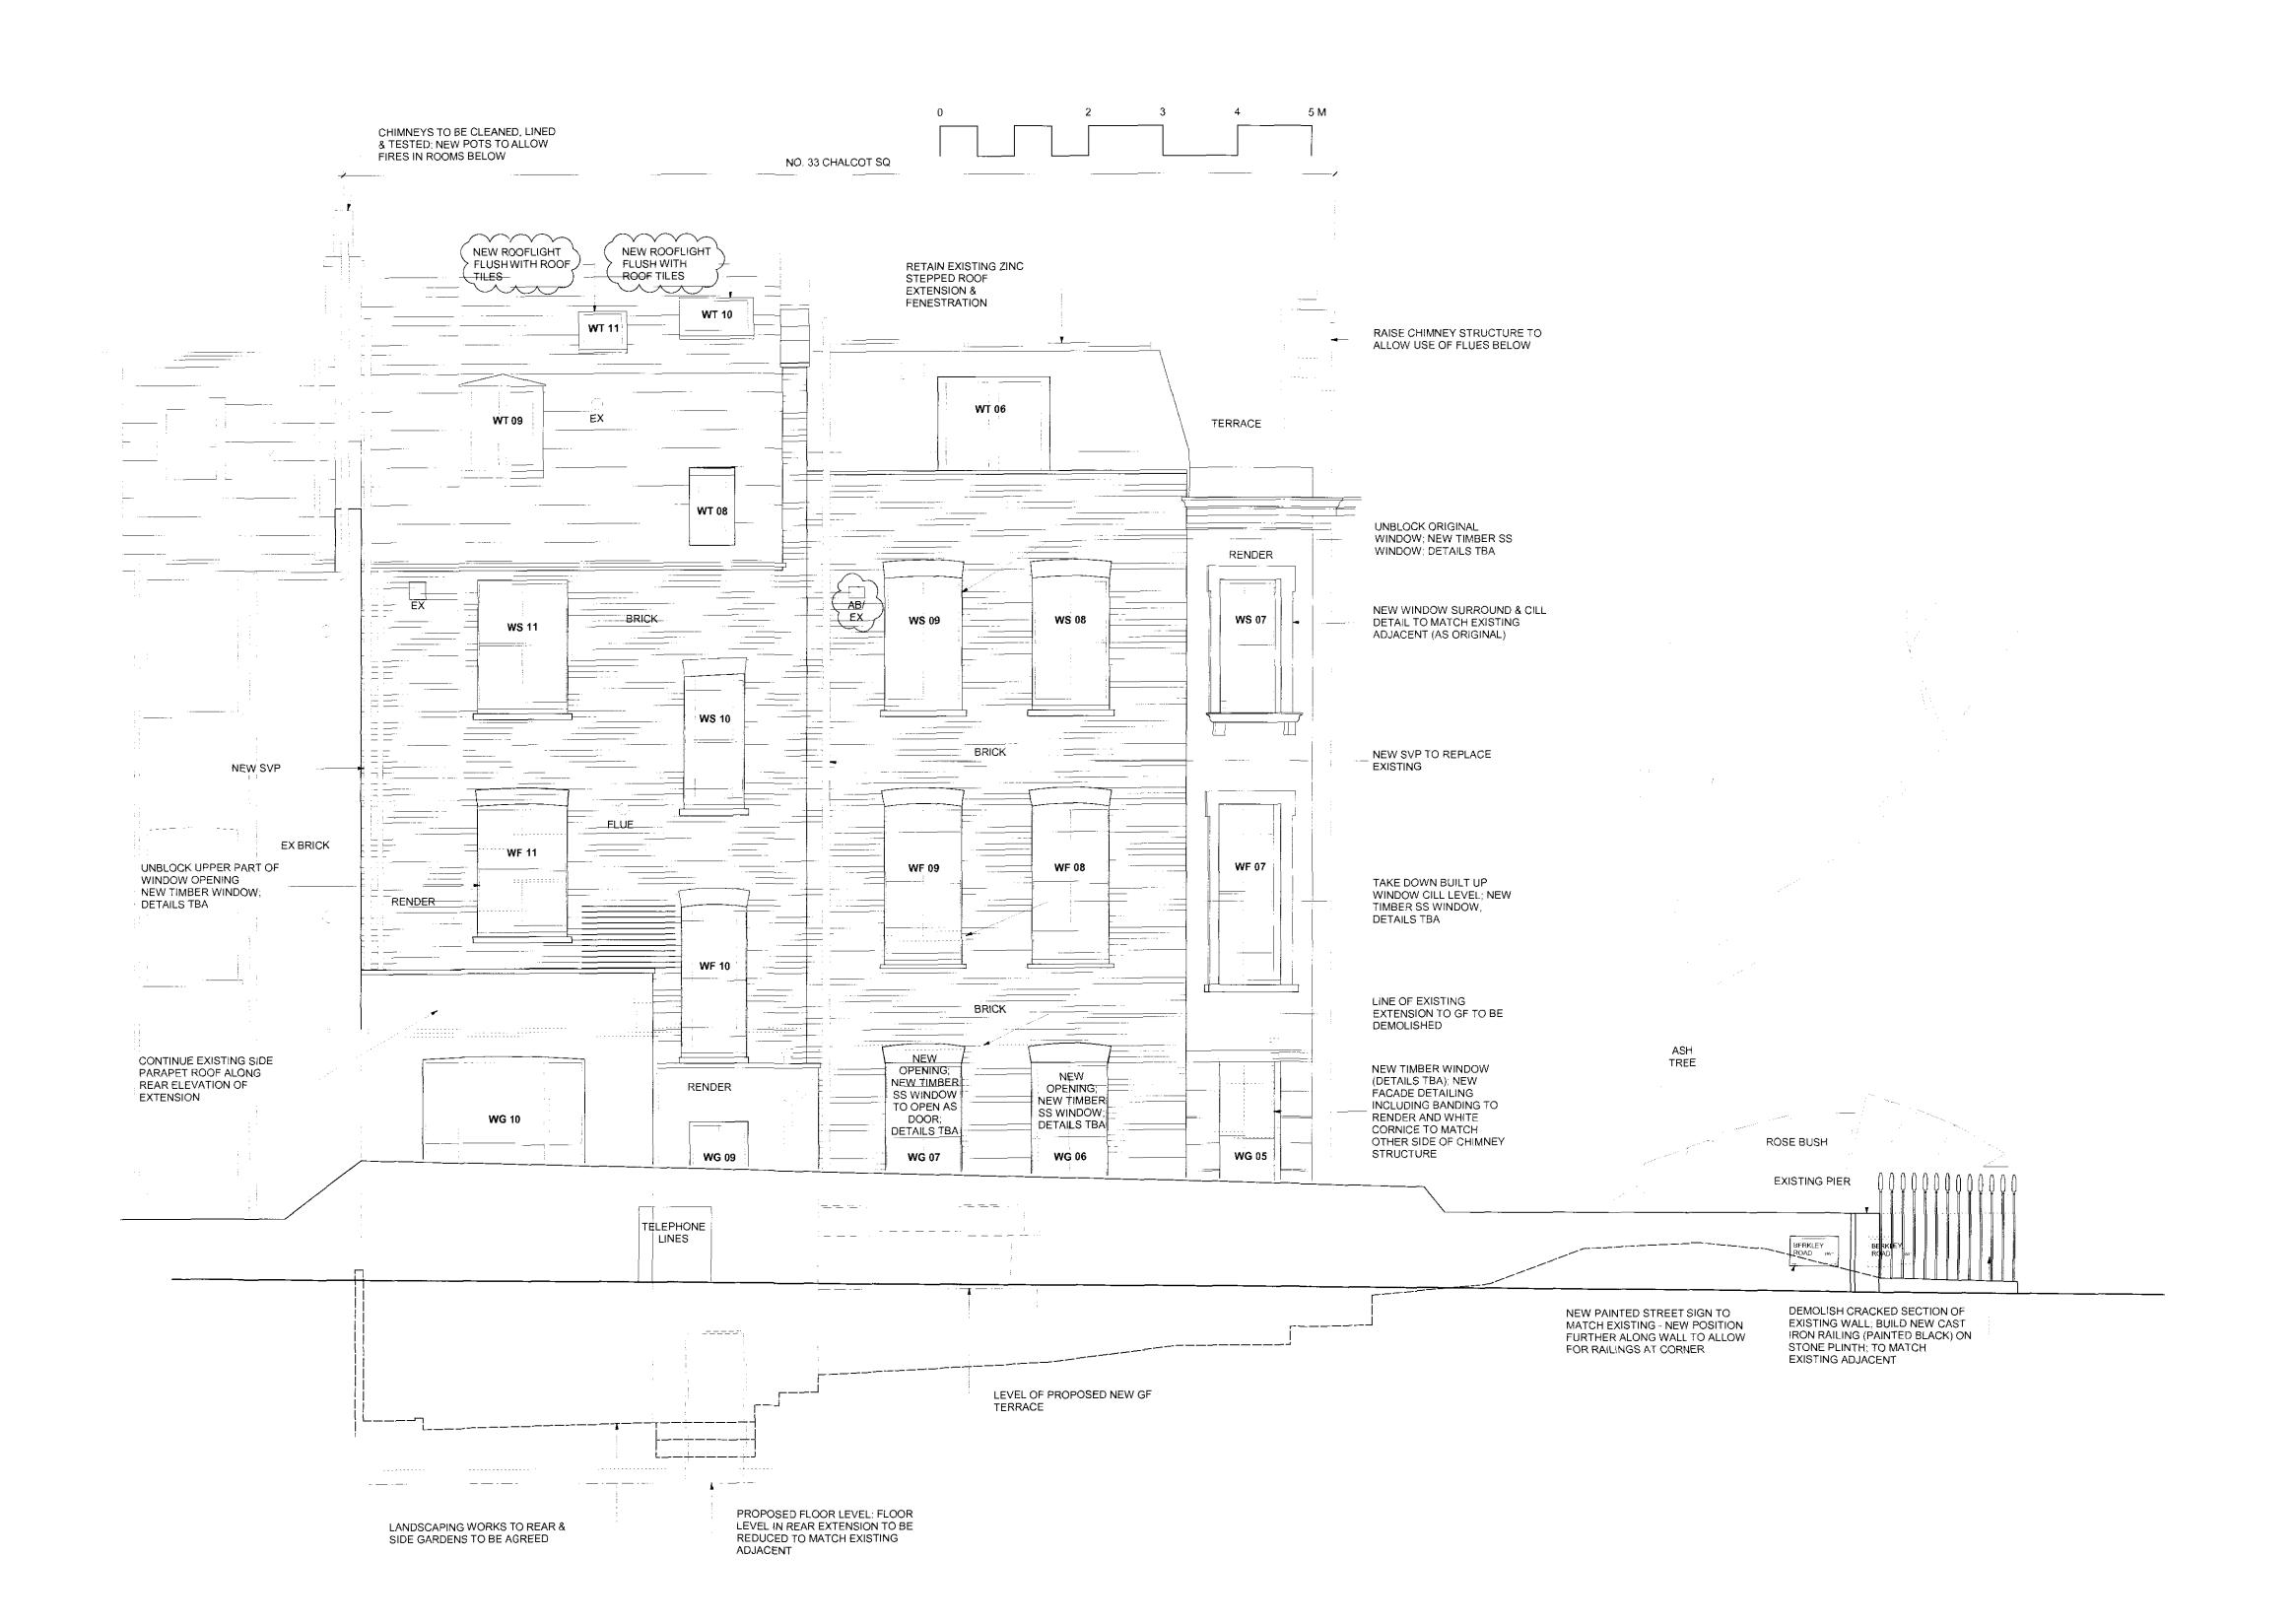

| REV A           | ROOFLIGHT DETAIL<br>RM S10 EXTRACT TO<br>FOR PLANNING & LE | O AIR BRICK      |
|-----------------|------------------------------------------------------------|------------------|
| 33 CHA<br>LONDO | LCOT SQUARE<br>N NW1                                       |                  |
|                 | LEVATION FROM F                                            | ROAD             |
|                 |                                                            |                  |
| scale<br>1:50@A | 1 EP                                                       | date<br>26/01/10 |
|                 | 1 EP                                                       | *****            |