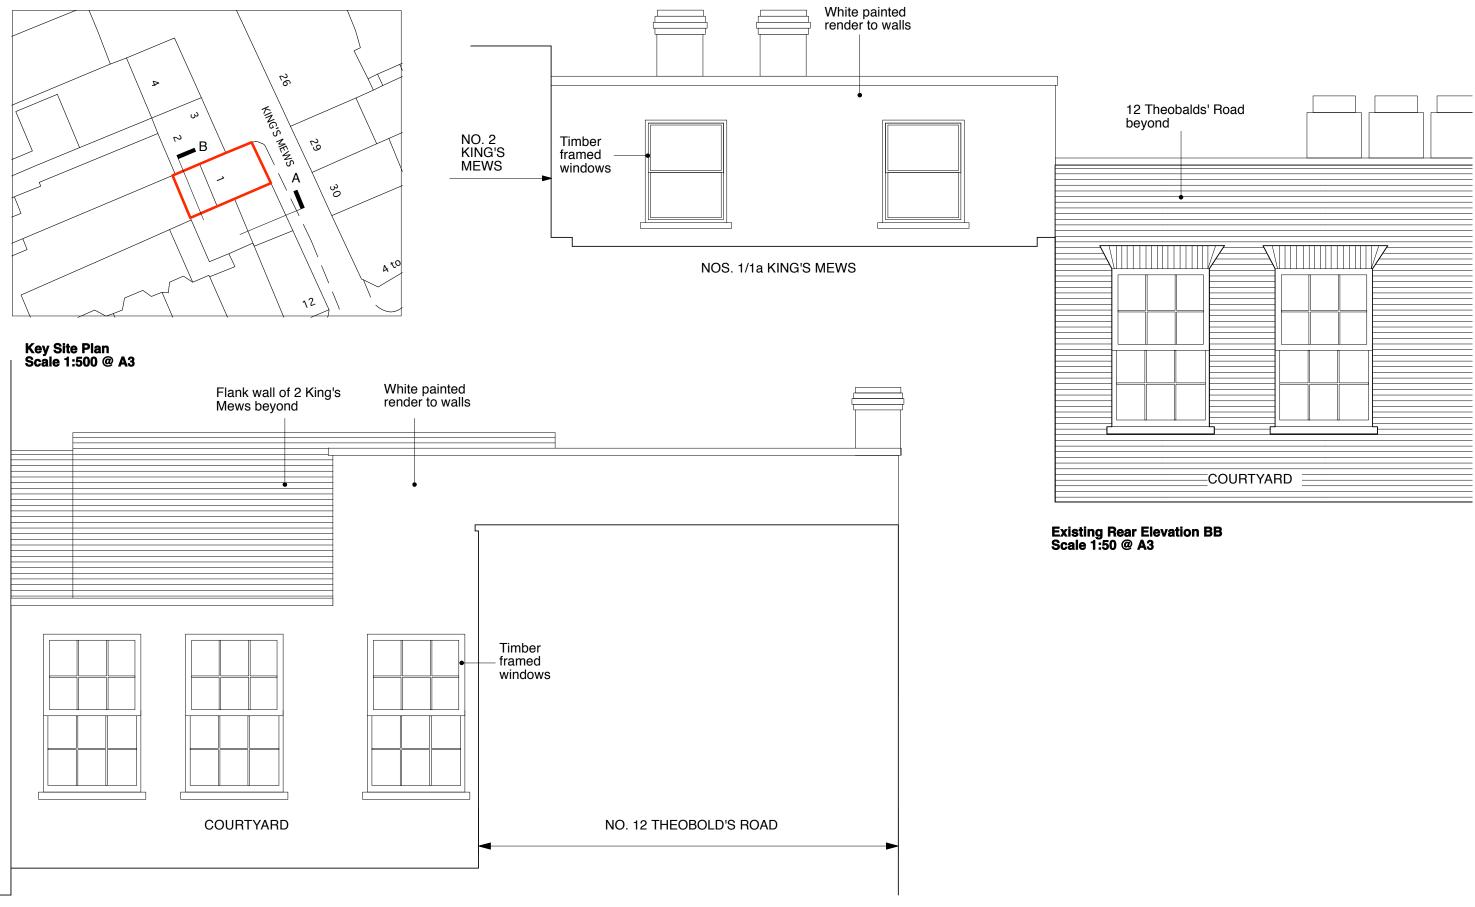

## Existing Side Elevation AA Scale 1:50 @ A3

| Date | Description | Rev | Date | Description | Rev | Notes: | All dimensions to be checked on site | This drawing is copyright | Do not scale this drawing |               |
|------|-------------|-----|------|-------------|-----|--------|--------------------------------------|---------------------------|---------------------------|---------------|
|      |             |     |      |             |     |        |                                      |                           |                           |               |
|      |             |     |      |             |     |        |                                      |                           |                           | RUPERT RUPERT |
|      |             |     |      |             |     |        |                                      |                           |                           | CREW          |
|      |             |     |      |             |     |        |                                      |                           |                           | EIMITED       |
|      |             |     |      |             |     |        |                                      |                           |                           |               |
|      |             |     |      |             |     |        |                                      |                           |                           |               |