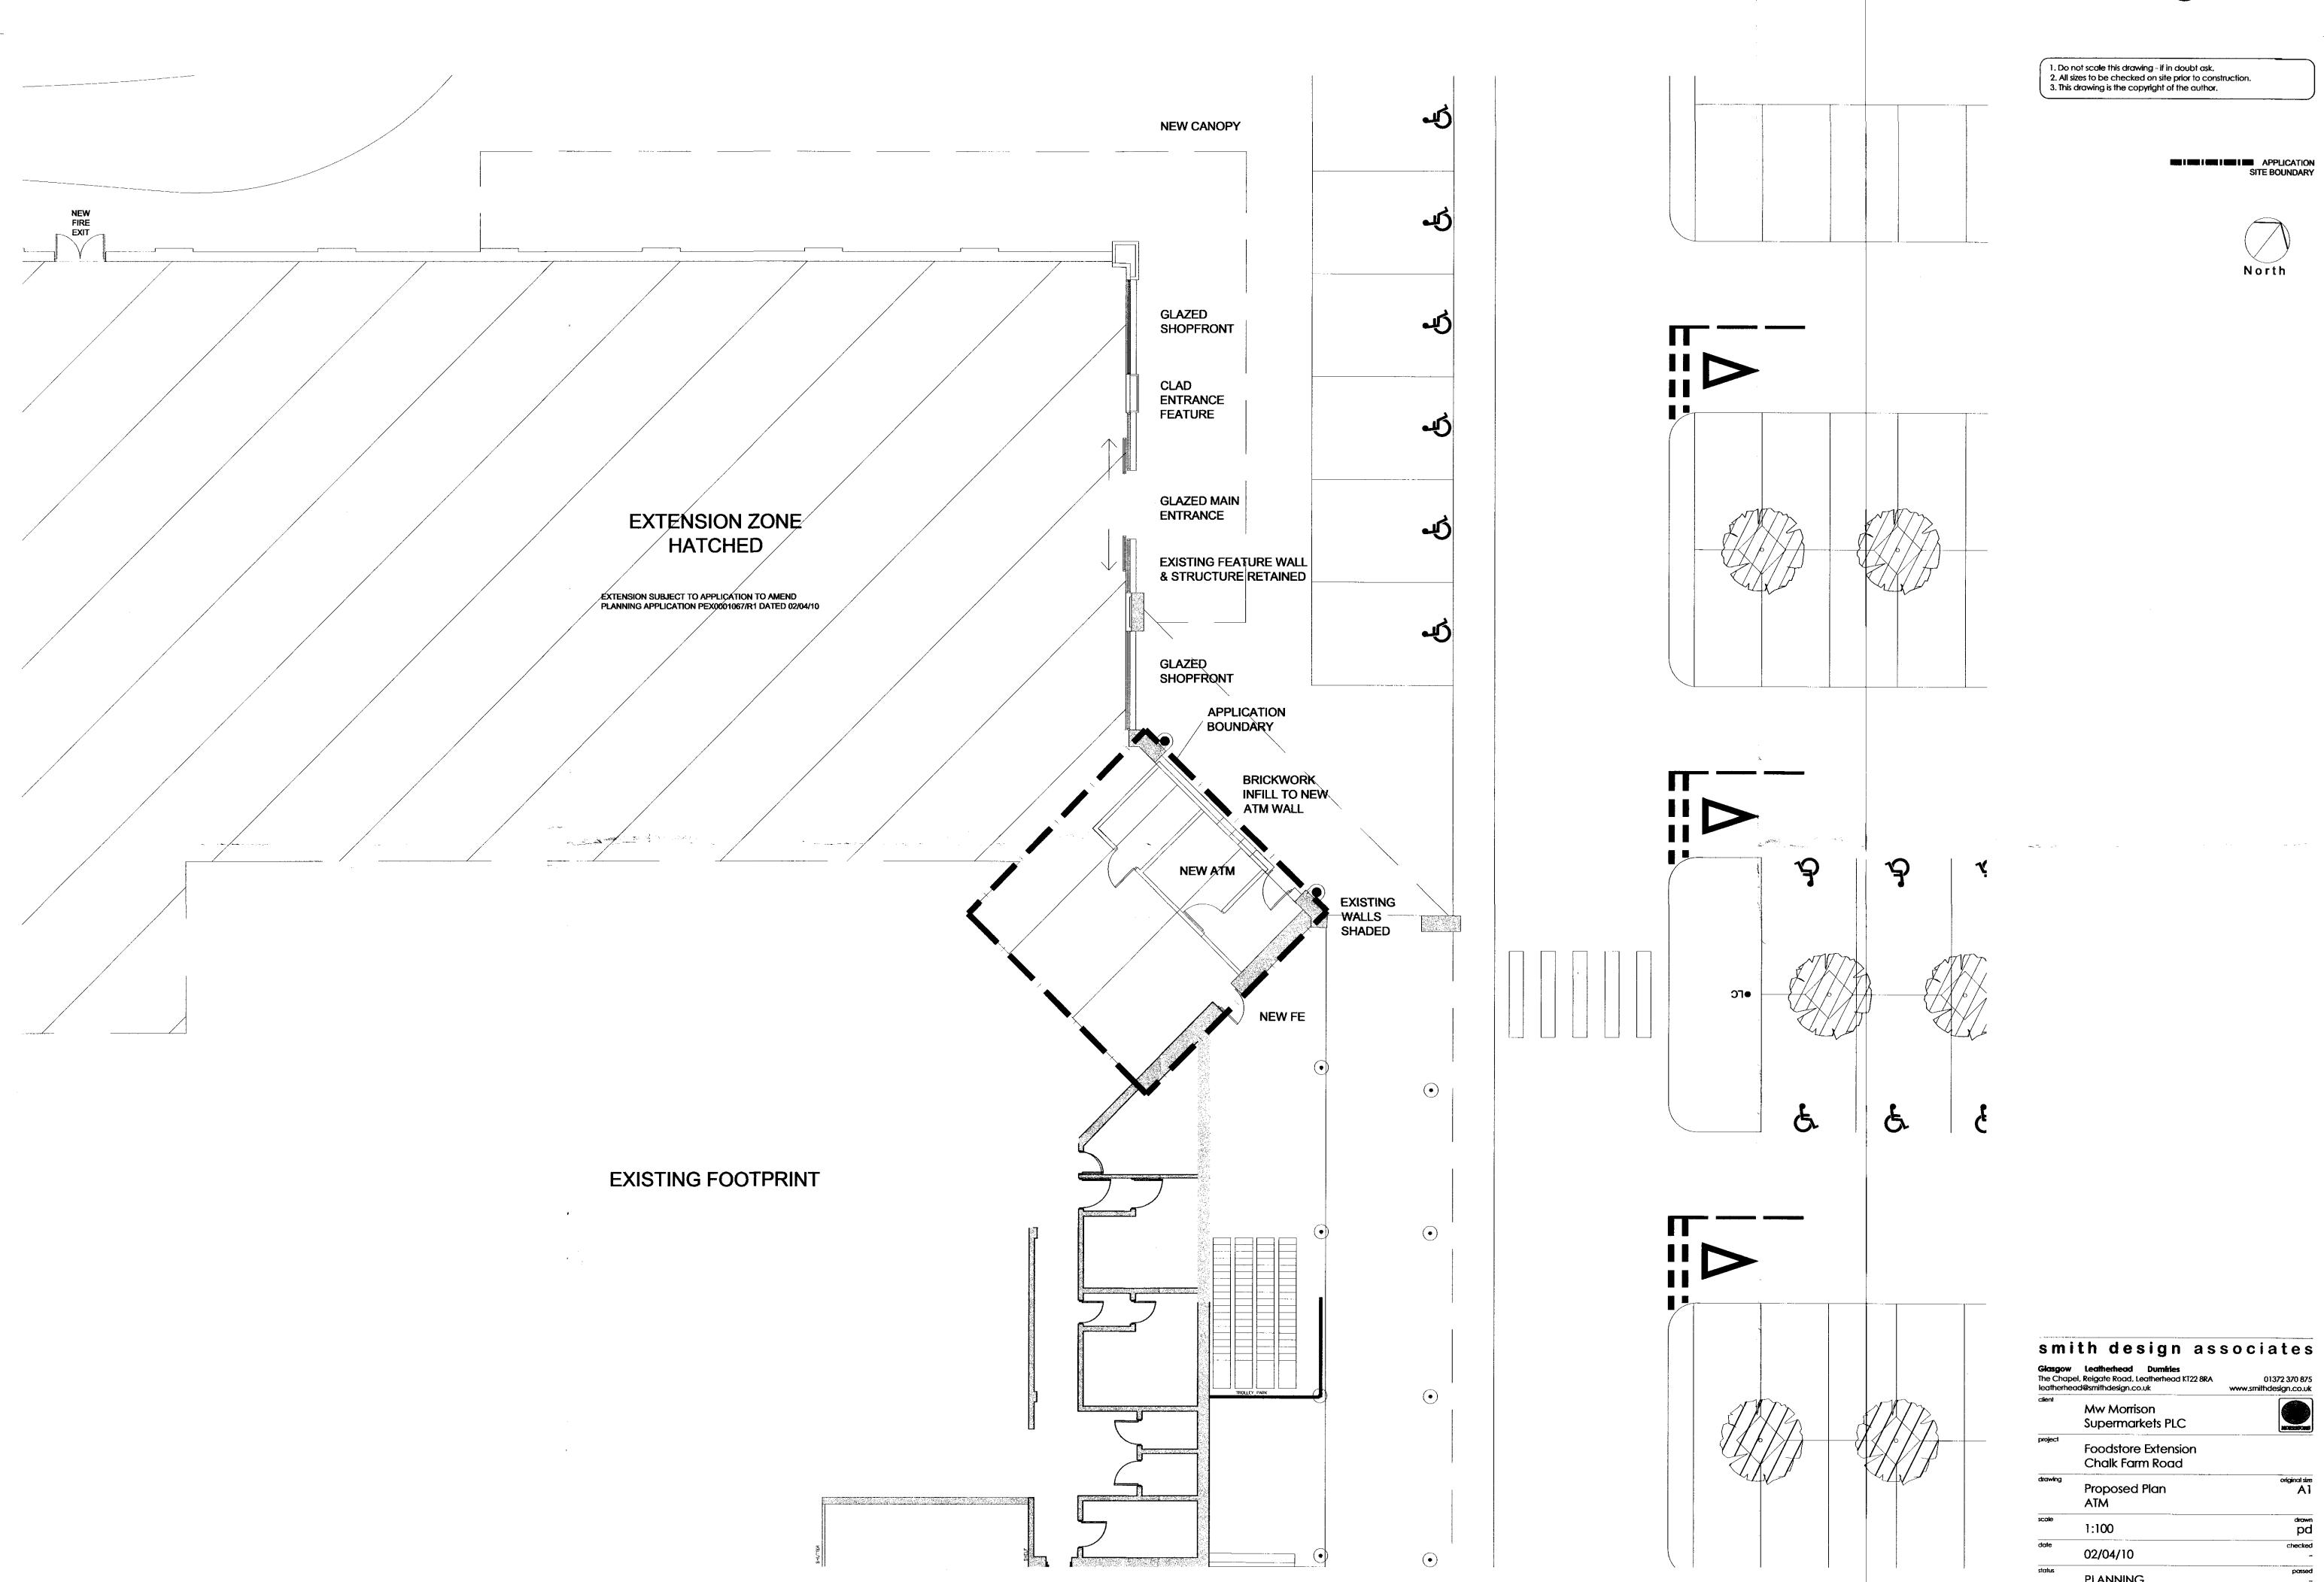

| -                   |                                                                           | client                                                                                                                                                                                                            |
|---------------------|---------------------------------------------------------------------------|-------------------------------------------------------------------------------------------------------------------------------------------------------------------------------------------------------------------|
|                     |                                                                           | project                                                                                                                                                                                                           |
| an                  | Proposed Pl<br>ATM                                                        | drawing                                                                                                                                                                                                           |
|                     | 1:100                                                                     | scale                                                                                                                                                                                                             |
|                     | 02/04/10                                                                  | date                                                                                                                                                                                                              |
|                     | PLANNING                                                                  | status                                                                                                                                                                                                            |
| drawing no.<br>P102 | L2226                                                                     | job no.                                                                                                                                                                                                           |
|                     | herhead KT22 8RA<br>n<br>ets PLC<br>xtension<br>Road<br>an<br>drawing no. | A Reigote Road, Leatherhead KT22 8RA<br>Ad@smithdesign.co.uk<br>Mw Morrison<br>Supermarkets PLC<br>Foodstore Extension<br>Chalk Farm Road<br>Proposed Plan<br>ATM<br>1:100<br>02/04/10<br>PLANNING<br>drawing no. |