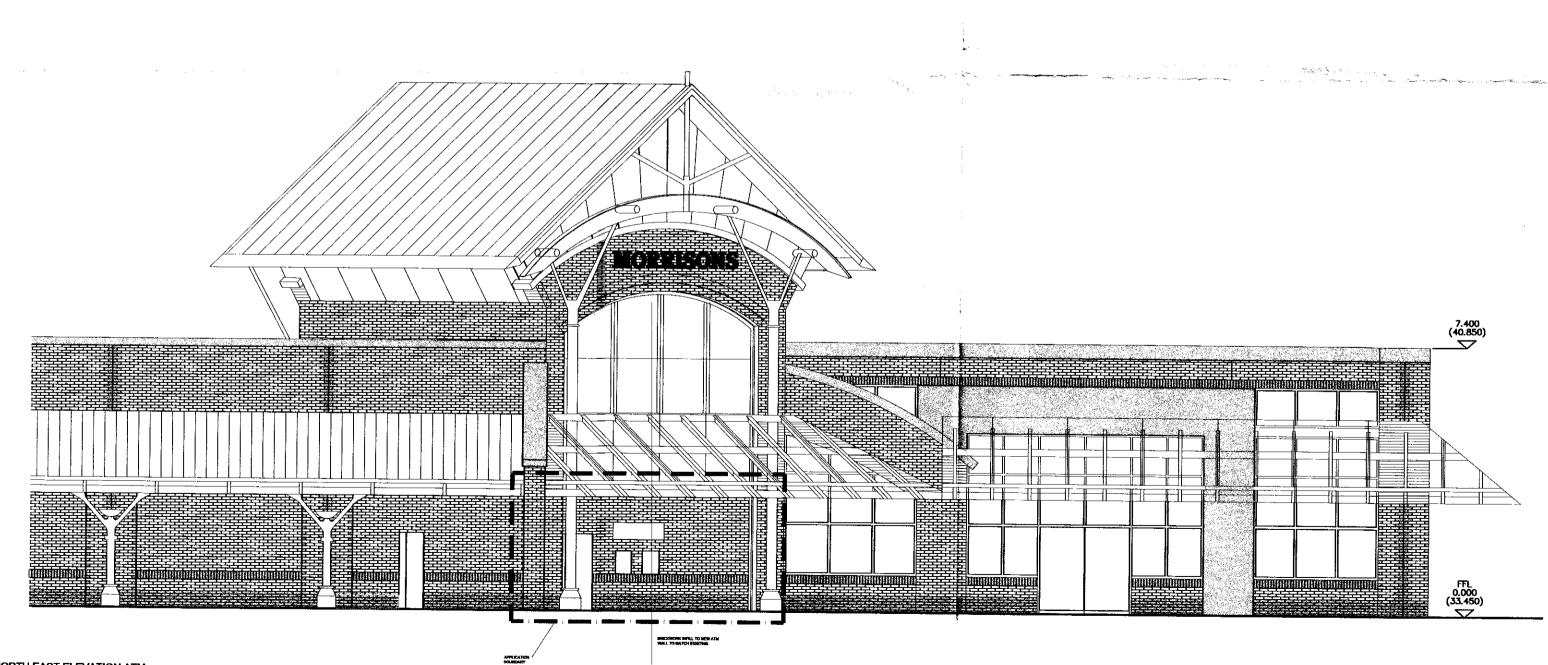

## Do not scale this drawing - if in doubt ask. All sizes to be checked on site prior to construction. This drawing is the copyright of the author.

| Glasgow<br>The Chap<br>leatherhe | Leatherhead Dumfries<br>el, Reigate Road, Leatherhead KT22 8RA<br>ad@smithdesign.co.uk | 01372 370 873<br>www.smithdesign.co.uk |
|----------------------------------|----------------------------------------------------------------------------------------|----------------------------------------|
| client                           | Wm Morrison<br>Supermarkets PLC                                                        |                                        |
| project                          | Foodstore Extension<br>Chalk Farm Road, CAMD                                           | DEN                                    |
| drawing                          | Proposed Elevation<br>ATM                                                              | original size<br>A2                    |
| scale                            | 1:200 @ A1                                                                             | draw<br>pd                             |
| date                             | 02/04/10                                                                               | checked                                |
| status                           | PLANNING                                                                               | passed                                 |