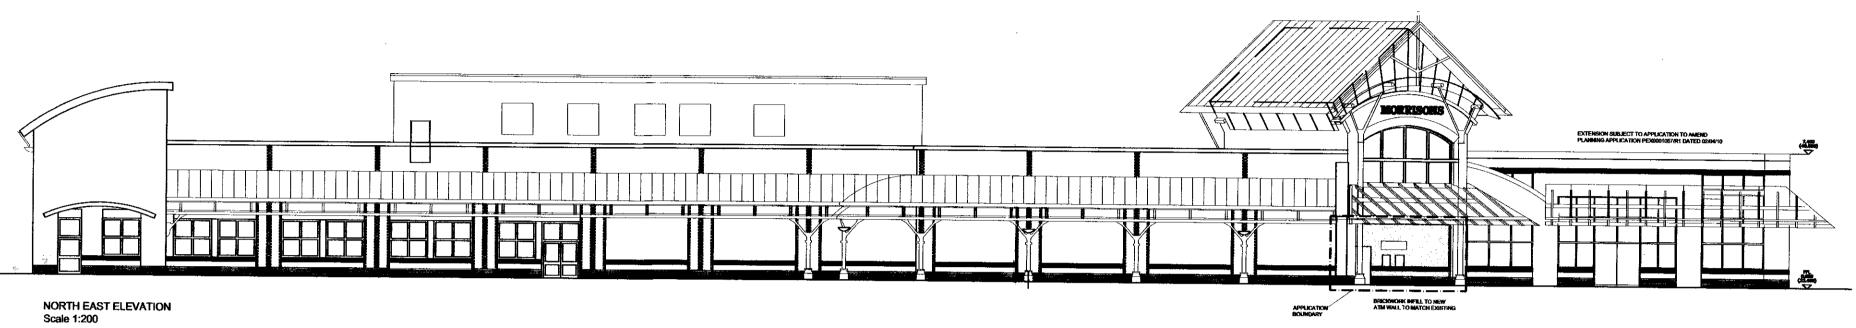

|
| drawing no.<br>P102 | L2226                                                                     | job no.                                                                                                                                                                                                           |
|                     | herhead KT22 8RA<br>n<br>ets PLC<br>xtension<br>Road<br>an<br>drawing no. | A Reigote Road, Leatherhead KT22 8RA<br>Ad@smithdesign.co.uk<br>Mw Morrison<br>Supermarkets PLC<br>Foodstore Extension<br>Chalk Farm Road<br>Proposed Plan<br>ATM<br>1:100<br>02/04/10<br>PLANNING<br>drawing no. |

\_\_\_\_





NORTH EAST ELEVATION ATM Scale 1:100

## Do not scale this drawing - if in doubt ask. All sizes to be checked on site prior to construction. This drawing is the copyright of the author.

| Glasgow<br>The Chap<br>leatherhe | Leatherhead Dumfries<br>el, Reigate Road, Leatherhead KT22 8RA<br>ad@smithdesign.co.uk | 01372 370 873<br>www.smithdesign.co.uk |
|----------------------------------|----------------------------------------------------------------------------------------|----------------------------------------|
| client                           | Wm Morrison<br>Supermarkets PLC                                                        |                                        |
| project                          | Foodstore Extension<br>Chalk Farm Road, CAMD