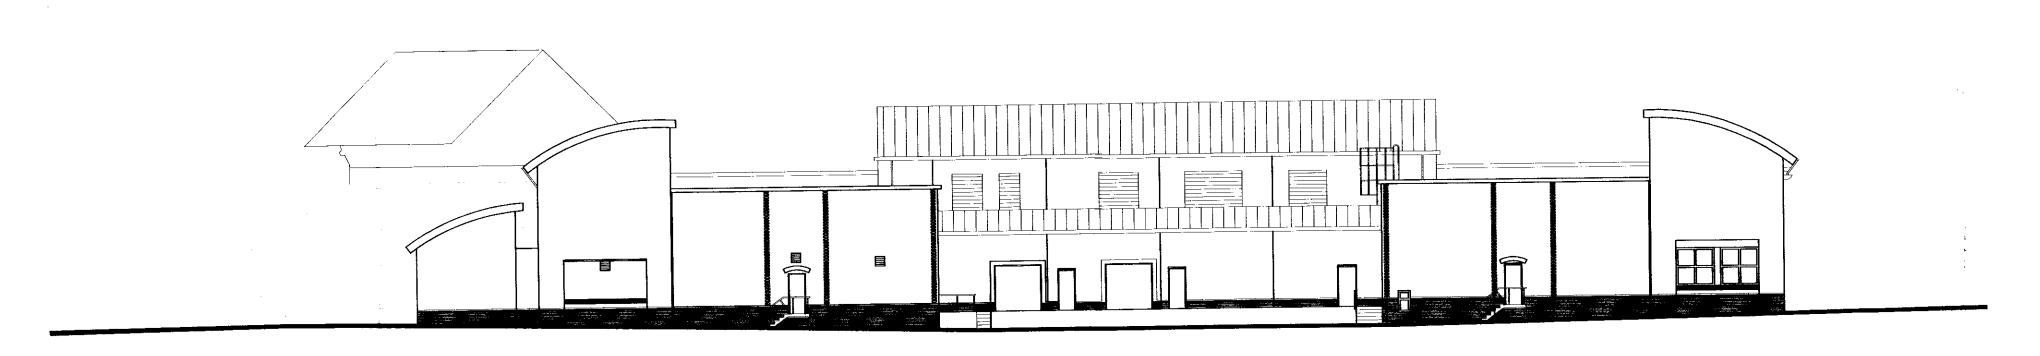

smith design associates

Foodstore Extension
Chalk Farm Road, CAMDEN

AL(0) 007

original size A 1

checked

Wm Morrison Supermarkets PLC

Existing Elevations (March 2010)

01/04/10

PLANNING

L2266

North West Elevation

South East Elevation

South West Elevation

North East Elevation

ROOF PLAN AS EXISTING

SCALE 1:200