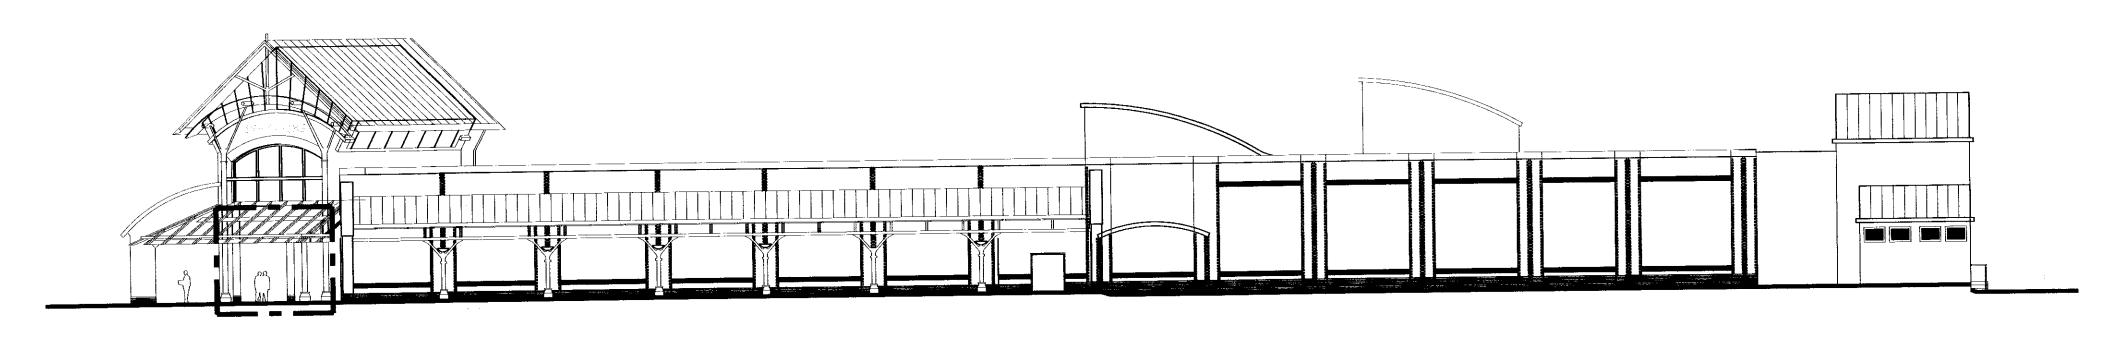

smith design associates

Foodstore Extension
Chalk Farm Road, CAMDEN

AL(0) 007

original size A 1

checked

Wm Morrison Supermarkets PLC

Existing Elevations (March 2010)

01/04/10

PLANNING

L2266

North West Elevation

South East Elevation

South West Elevation

North East Elevation

ROOF PLAN AS EXISTING

SCALE 1:200