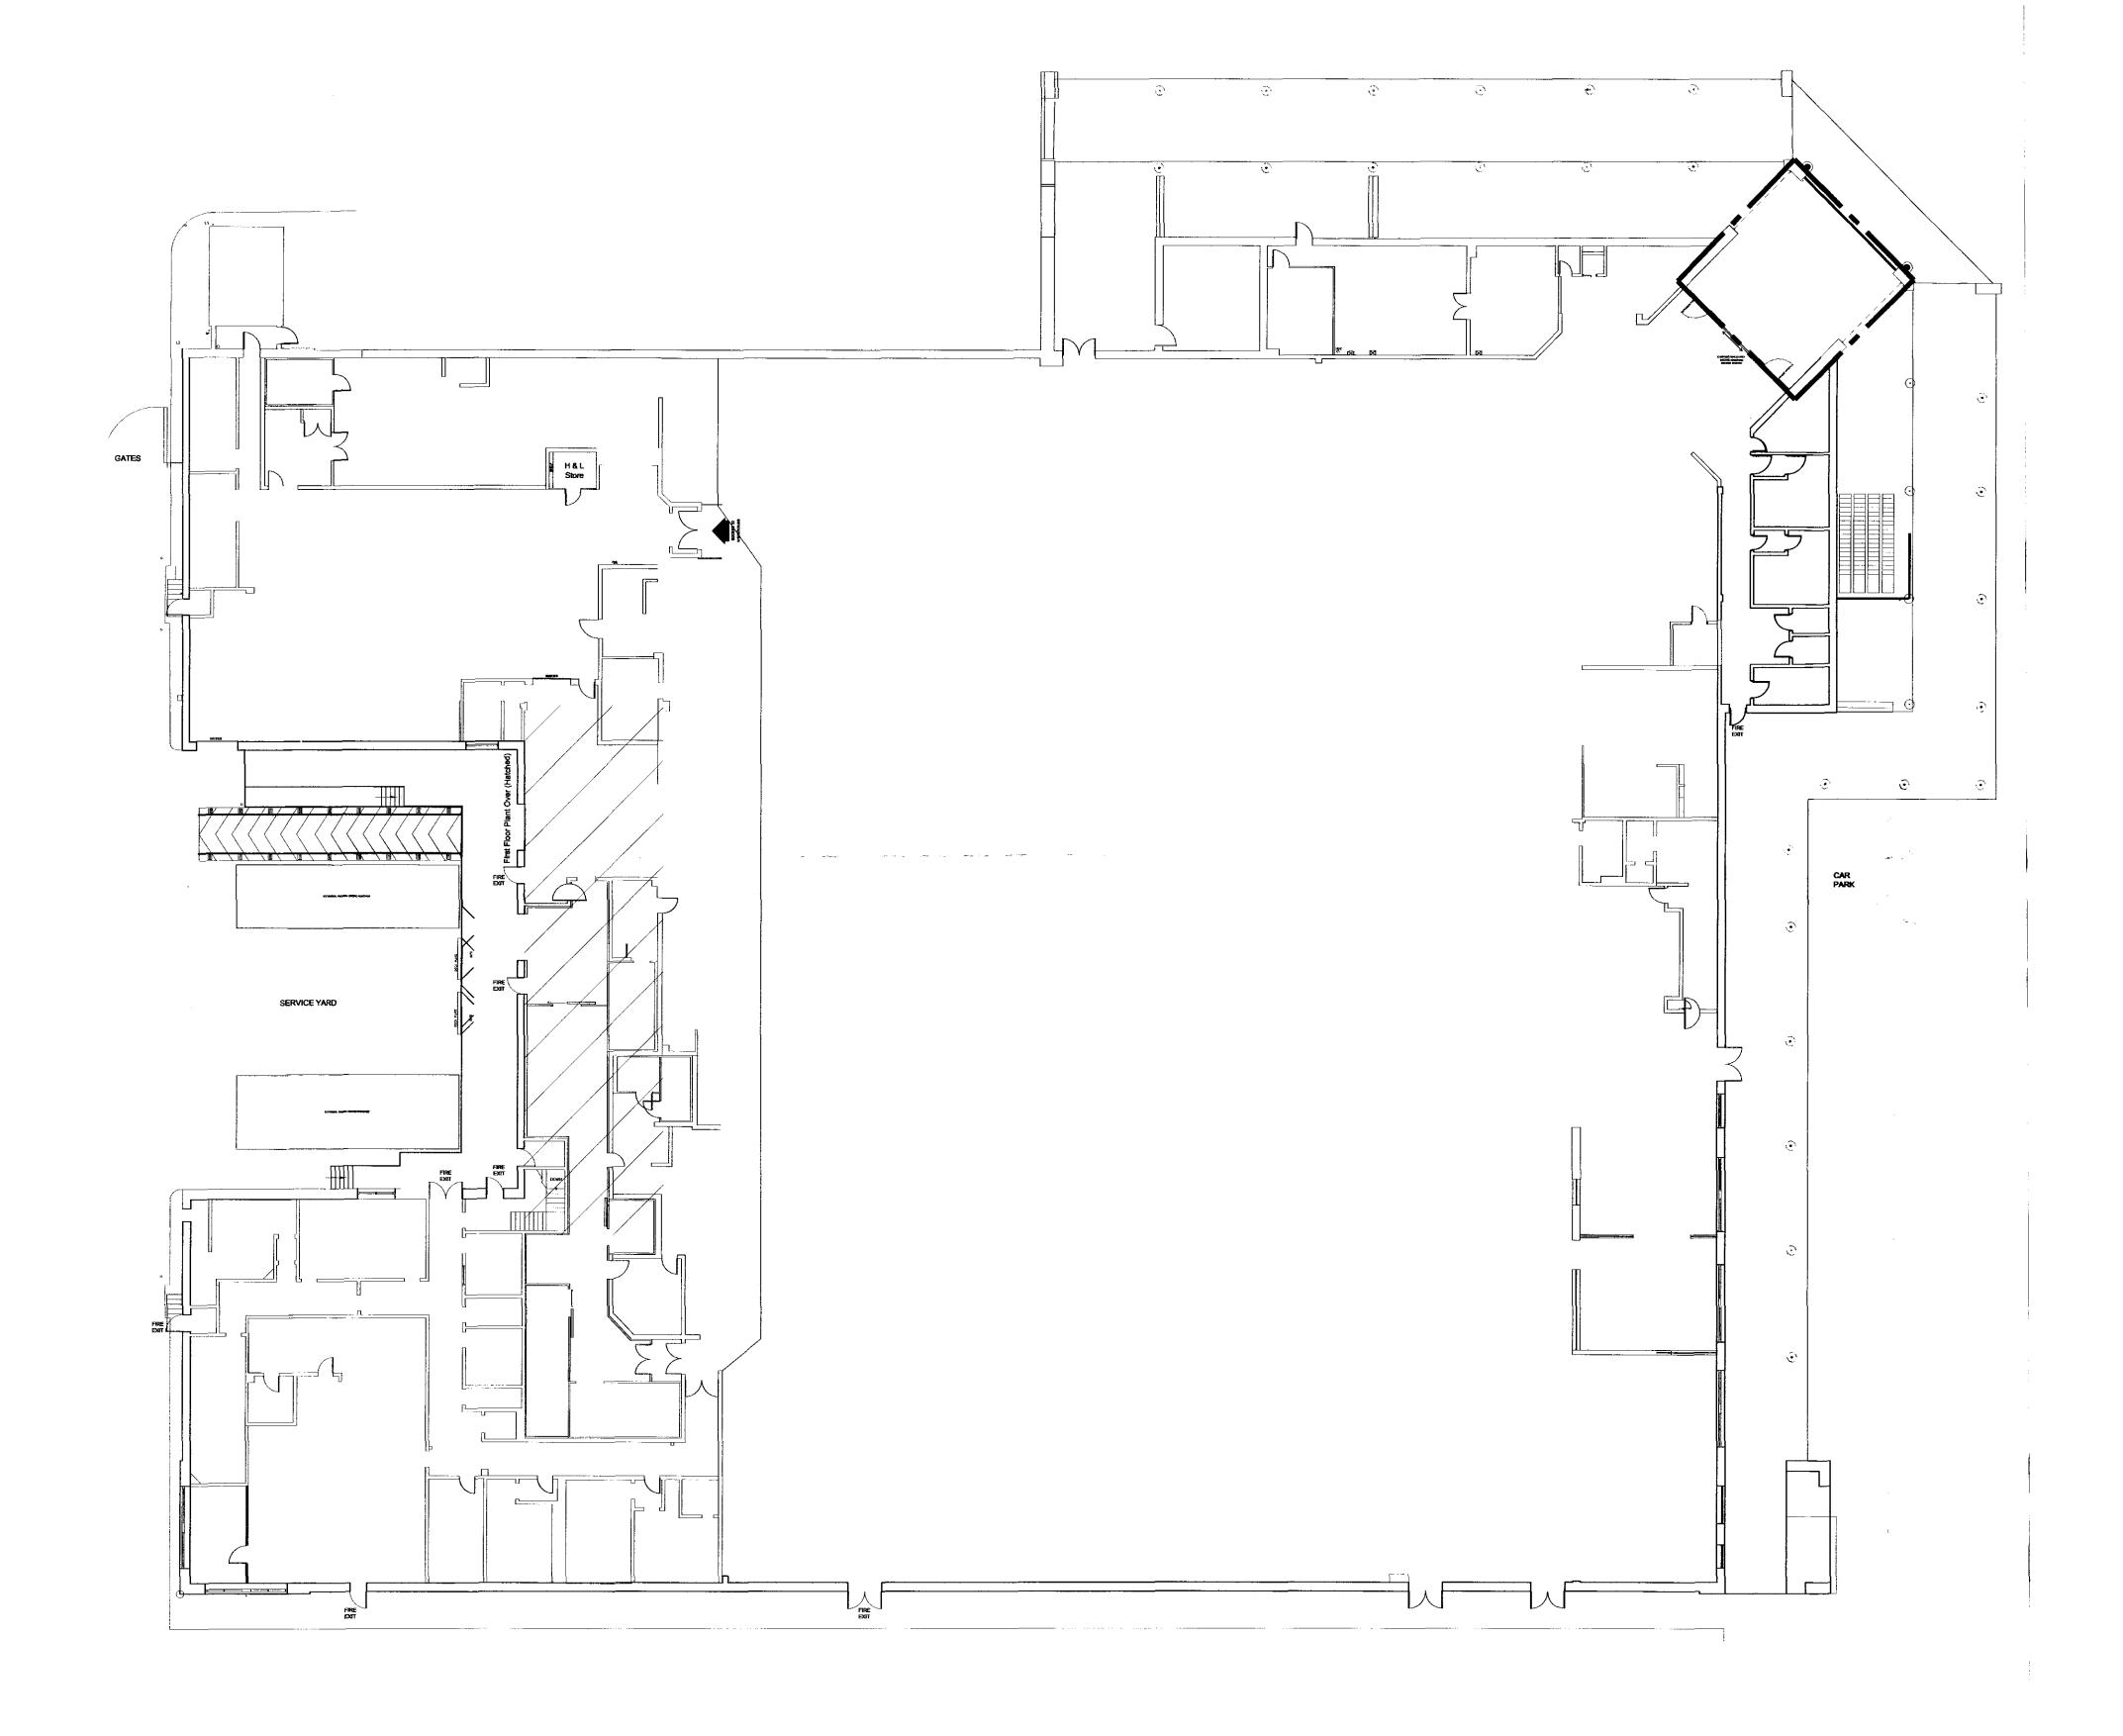

## smith design associates

|         | Leatherhead Dur<br>I, Reigate Road, Leathe<br>d@smithdesign.co.uk | nfries<br>rhead KT22 8RA               | 01372 370 875<br>www.smithdesign.co.uk |
|---------|-------------------------------------------------------------------|----------------------------------------|----------------------------------------|
| client  | Wm Morrison                                                       |                                        |                                        |
|         | Supermarkets                                                      | PLC                                    | MORRISON                               |
| project | Foodstore Ext                                                     | ension                                 |                                        |
|         | Chalk Farm R                                                      |                                        | EN                                     |
| drawing | Existing Floor Plan                                               |                                        | original size                          |
|         | (March 2010)                                                      | i idii                                 | Al                                     |
| scale   | 1:200 @ A1                                                        | ــــــــــــــــــــــــــــــــــــــ | drawr                                  |
|         | 1.200 @ A1                                                        |                                        | LMc                                    |
| date    | 01/04/10                                                          |                                        | checked<br>-                           |
| status  | PLANNING                                                          |                                        | passed                                 |
| job no. |                                                                   | drawing no.                            | revision                               |
|         | L2266                                                             | AL(0) 0                                | 03 -                                   |