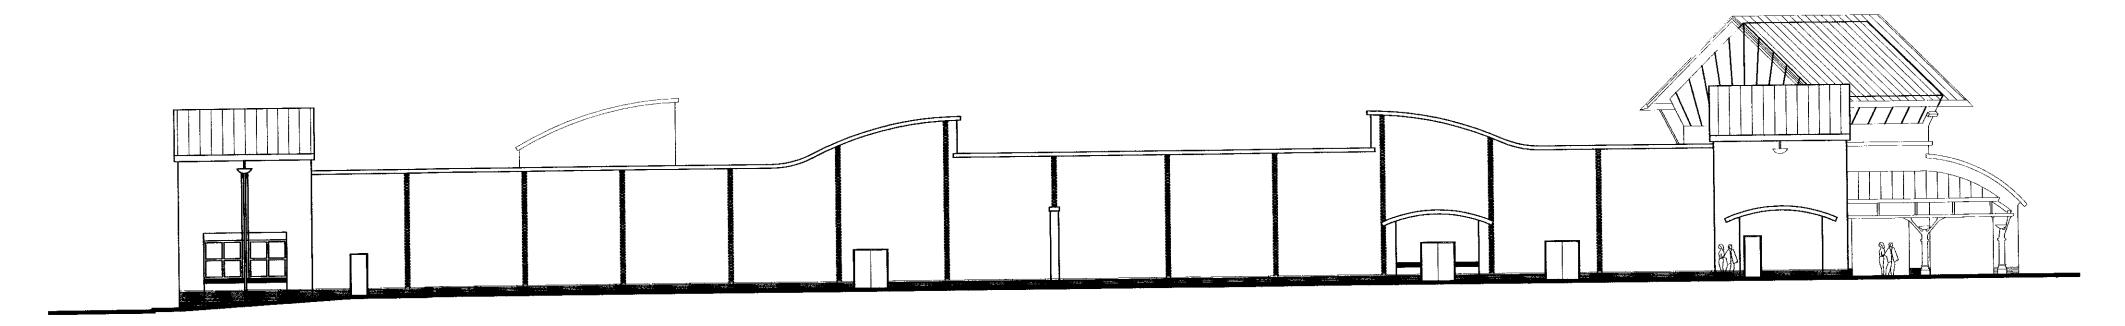

smith design associates

Foodstore Extension
Chalk Farm Road, CAMDEN

AL(0) 007

original size A 1

checked

Wm Morrison Supermarkets PLC

Existing Elevations (March 2010)

01/04/10

PLANNING

L2266

North West Elevation

South East Elevation

South West Elevation

North East Elevation

ROOF PLAN AS EXISTING

SCALE 1:200