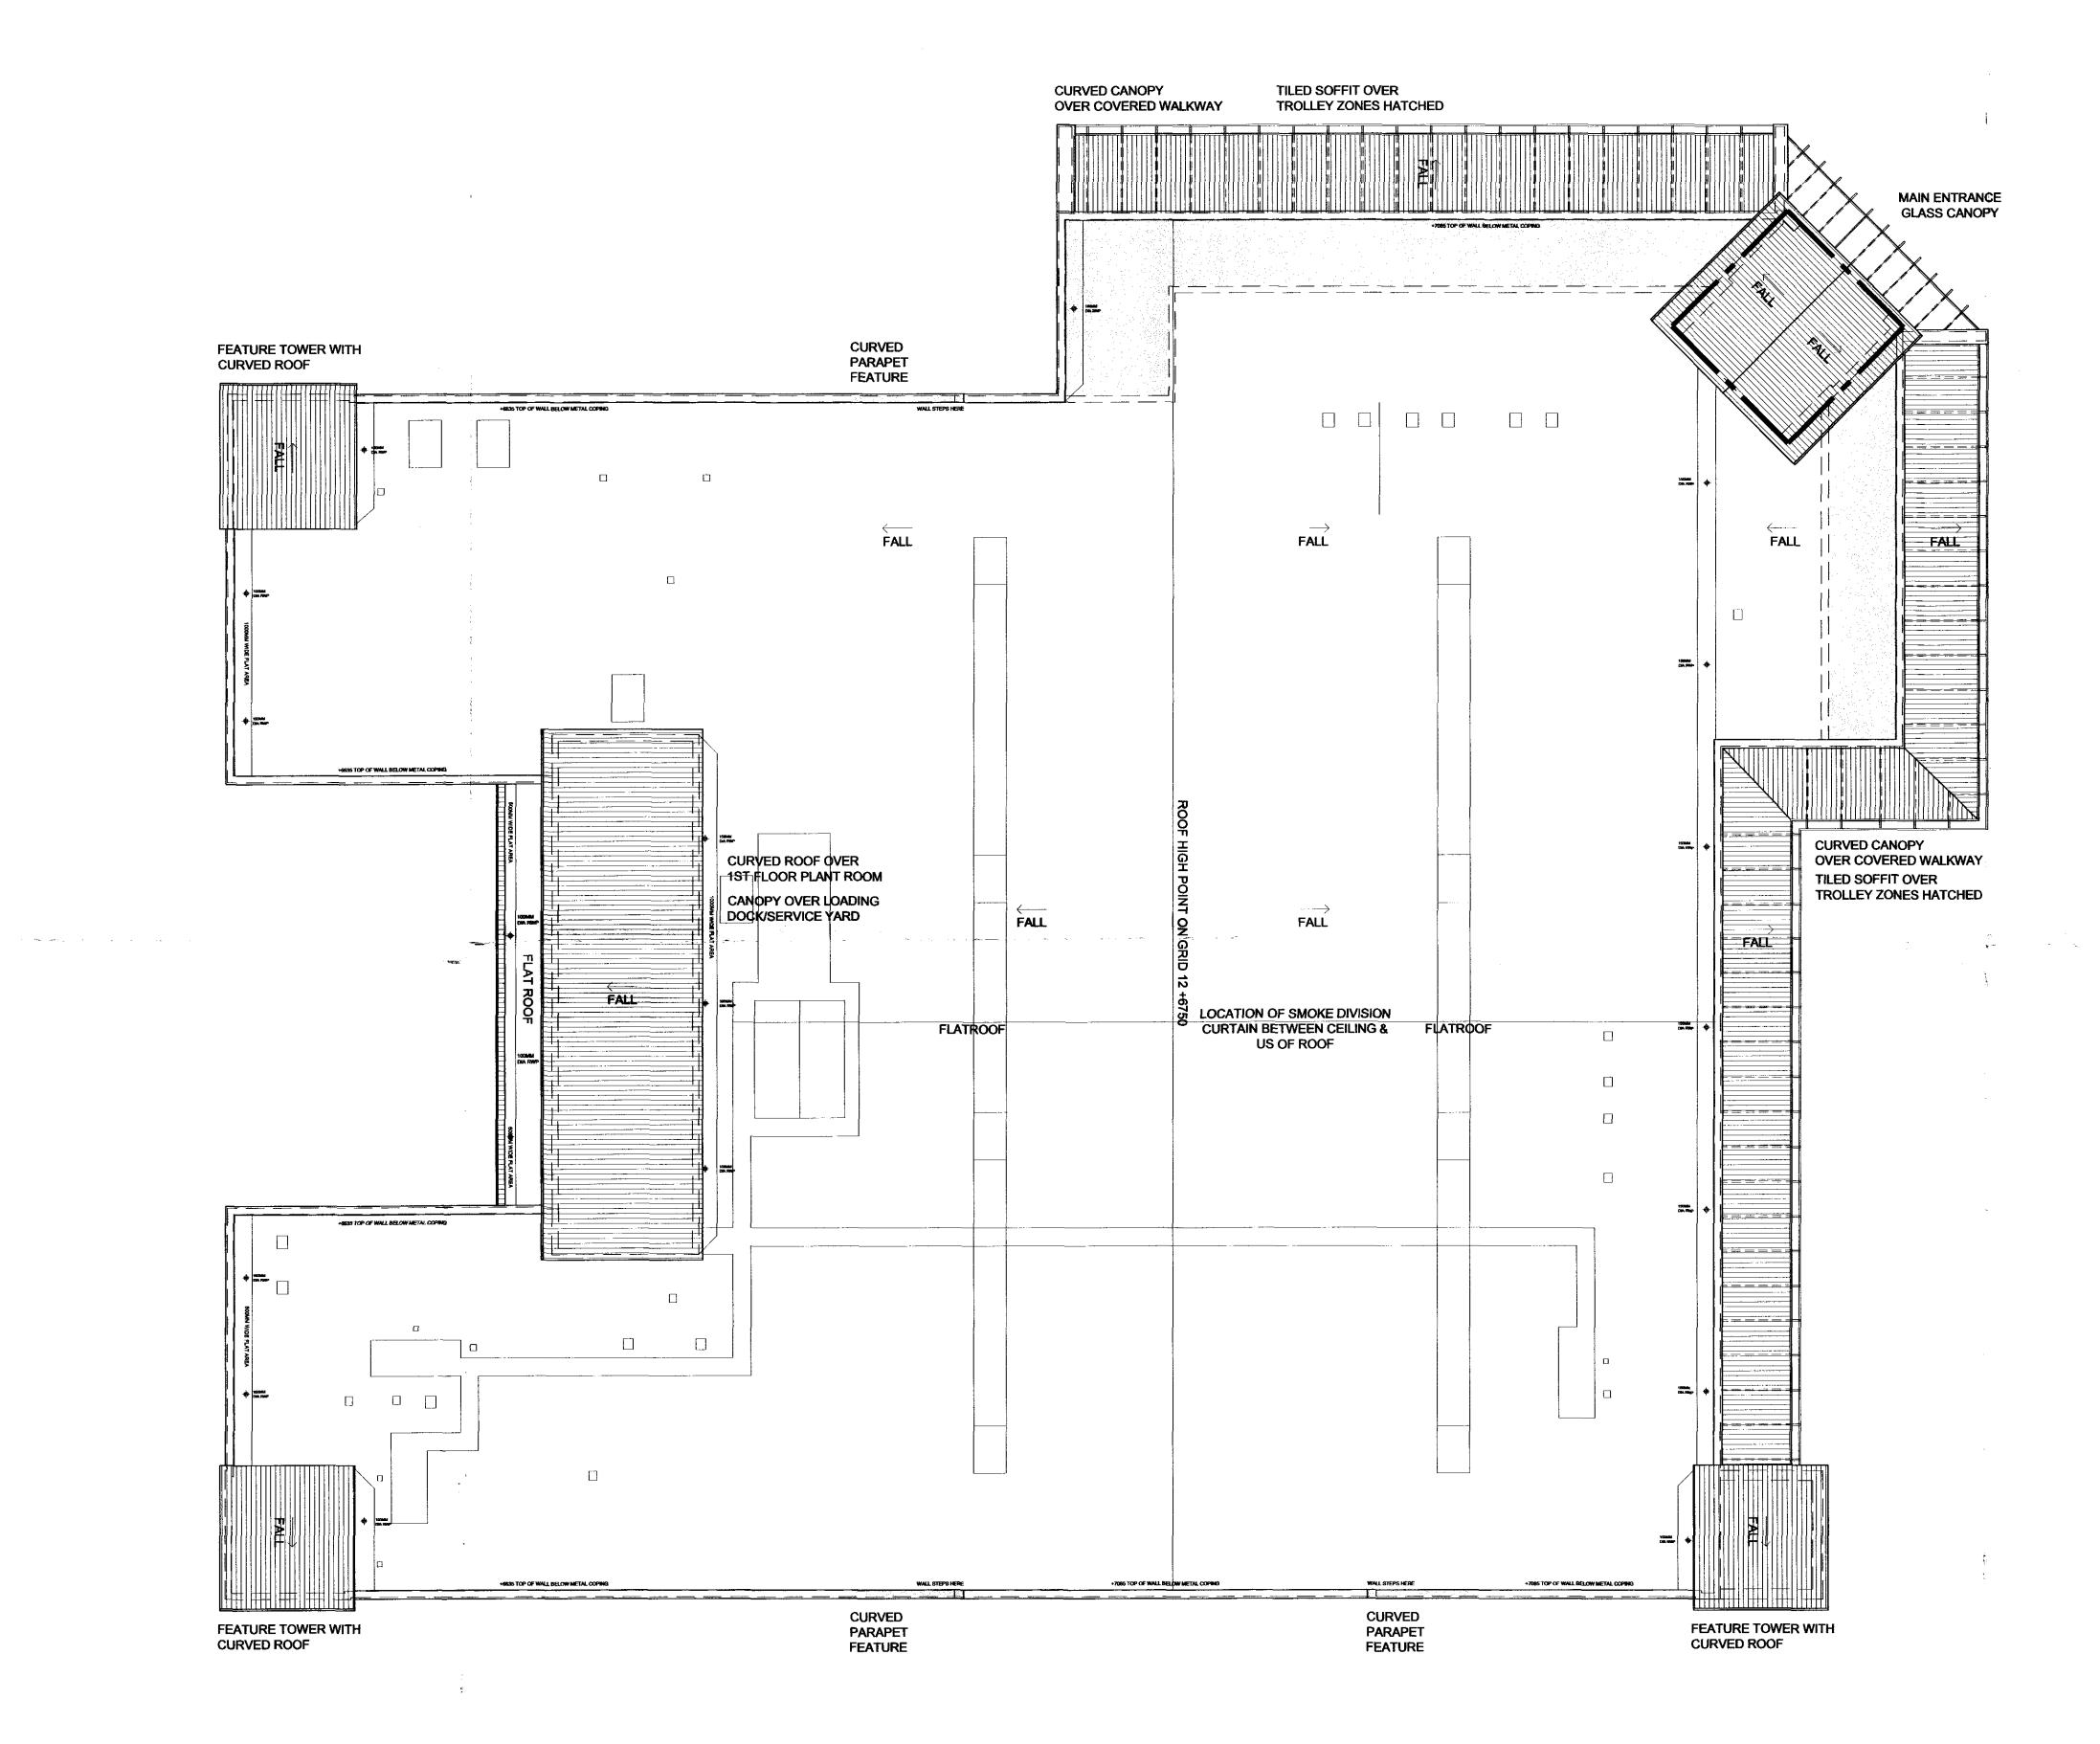

project

Proposed Extension to Foodstore

Proposed Extension to Foodstore Chalk Farm Road, CAMDEN

Roof Plan as Existing (March 2010) scale 1:200 @ A1

01/04/10

PLANNING

L2266 AL(0)009

PLANNING

L2266

North West Elevation

South East Elevation

South West Elevation

North East Elevation

ROOF PLAN AS EXISTING

SCALE 1:200