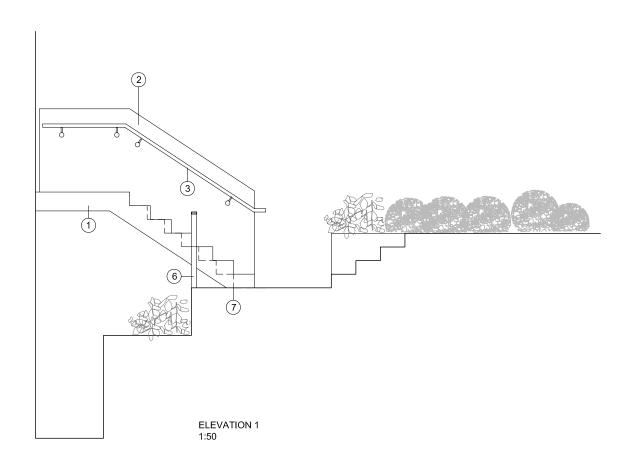

## Key

- 01

- New stone stair to garden
  New clear toughened glass balustrade
  New satin ss handrail
  Existing windows refurbished
  Existing doors replaced with single timber door
  Existing timber balustrade replaced with metal handrail
  Profile of existing stair 02 03 04 05 06 07