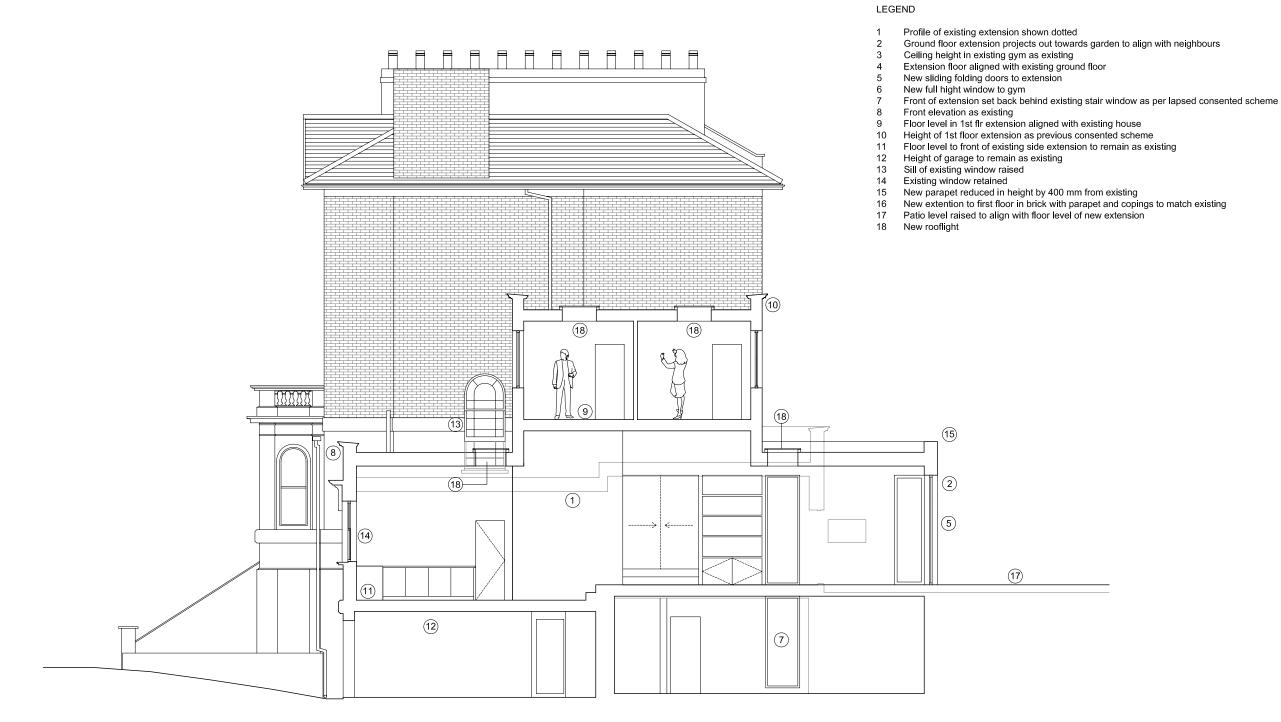

LEGEND

Ground floor extension projects out towards garden to align with neighbours Door opening raised and new sliding pocket doors incorporated

| client                               | scale at         | A1 scale a      | t A3 draw    | /n       | date            |
|--------------------------------------|------------------|-----------------|--------------|----------|-----------------|
| 25 Rosslyn Hill                      |                  | PRO             | POSED S      | ECTION   | N B-B           |
| project                              |                  | drawin          | g title      |          |                 |
| the old library 119 cholmley garden: | s london nw6 1aa | t 020 7435 1144 | f 020 7435 0 | 884 mail | info@dmfk.co.uk |
|                                      |                  | DE METZ         | FORBES K     | NIGHT A  | ARCHITECTS      |

## LEGEND

- Profile of existing pitched roof shown dotted
- Existing opening between front & rear rooms increased in size & provided with concealed sliding doors
- Side extension set back from party wall as per lapsed consented scheme Floor level in 1st flr extension aligned with existing house
- New rooflight