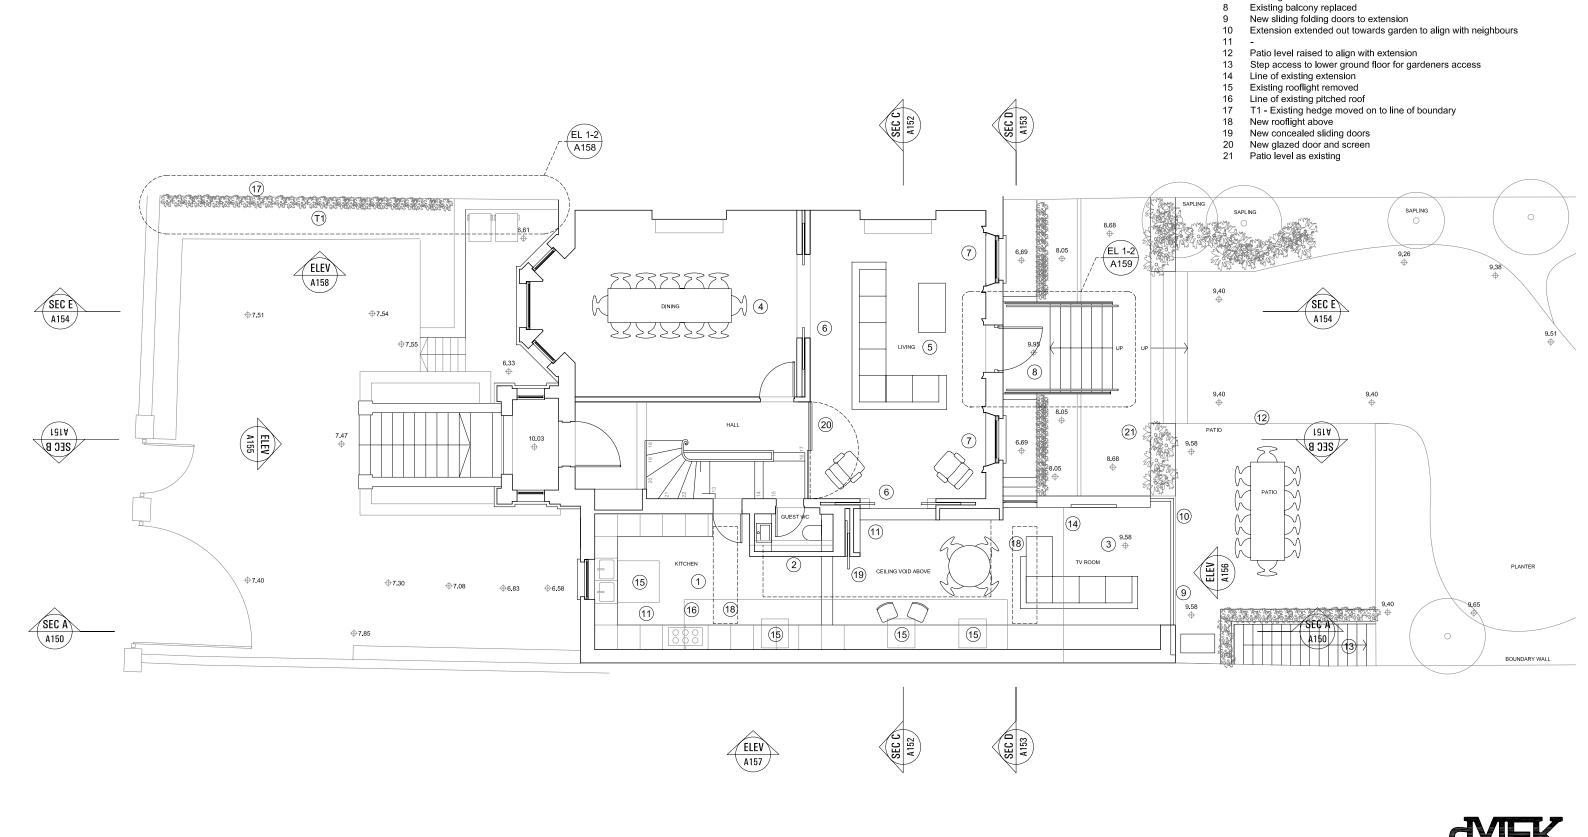

Kitchen remains at front of house Existing WC enlarged TV room to rear

Existing windows retained

Dining room remains at front of house Living room remains at rear of house

Existing pivot doors replaced with concealed sliding doors

LEGEND

Ground floor extension projects out towards garden to align with neighbours Door opening raised and new sliding pocket doors incorporated

| client                               | scale at         | A1 scale a      | t A3 draw    | /n       | date            |
|--------------------------------------|------------------|-----------------|--------------|----------|-----------------|
| 25 Rosslyn Hill                      |                  | PRO             | POSED S      | ECTION   | N B-B           |
| project                              |                  | drawin          | g title      |          |                 |
| the old library 119 cholmley garden: | s london nw6 1aa | t 020 7435 1144 | f 020 7435 0 | 884 mail | info@dmfk.co.uk |
|                                      |                  | DE METZ         | FORBES K     | NIGHT A  | ARCHITECTS      |

## LEGEND

- Profile of existing pitched roof shown dotted
- Existing opening between front & rear rooms increased in size & provided with concealed sliding doors
- Side extension set back from party wall as per lapsed consented scheme Floor level in 1st flr extension aligned with existing house
- New rooflight

## LEGEND

project

- Existing hedge removed and replaced with new hedge on line of boundary
  Bins stored along party garden wall
  New recessed planter
  Existing levels maintained
  Existing stair profile shown dashed
  New stair and ballustrade. See dwg A159 for details
  Existing patio retained