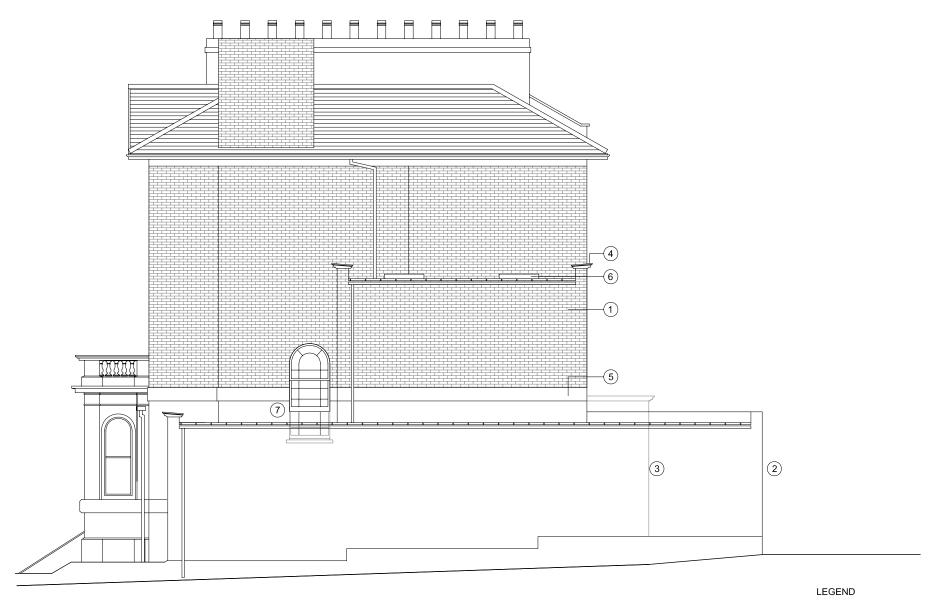

## LEGEND

- Brickwork to match existing

- Brickwork to match existing
  New window to match existing 2nd floor
  Side extension set back from party wall as previous consented scheme
  Patio level raised to align with extension floor level
  New sliding folding doors to extension with powder coated framed and
  clear double glazing
  Render finish to match existing property
  Render detailing to match existing
  Conings to match existing

- Copings to match existing

  New stair and ballustrade. See dwg A159 for details
- Existing timber doors replaced with single timber door

DMFK Architects Ltd take no responsibility for dimensions obtained by scaling from this drawing. If no dimension is shown the recipient must ascertain the dimension specifically from the architect or by site measurement and may not rely on the drawing. Supply of the drawing in digital form is solely for convenience and no reliance may be placed on any data in digital form. All data must be checked against hard copy. This drawing is issued for design intent only and should not be used for construction unless stated.