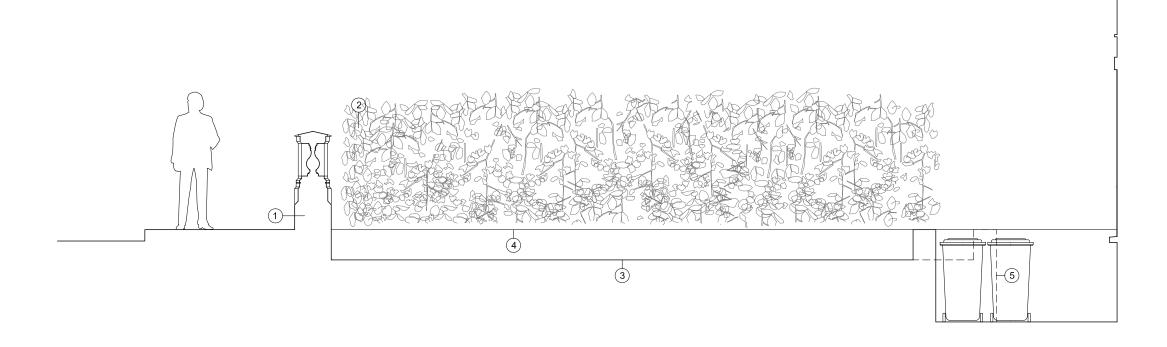

ELEVATION 2 1:50

Key
01 Existing garden wall
02 T1 - Existing hedge re-planted on line of boundary
03 Existing planter retained
04 Existing driveway finish retained
05 Position of existing retaining wall moved forward by 800mm to allow access for storage of wheely bins