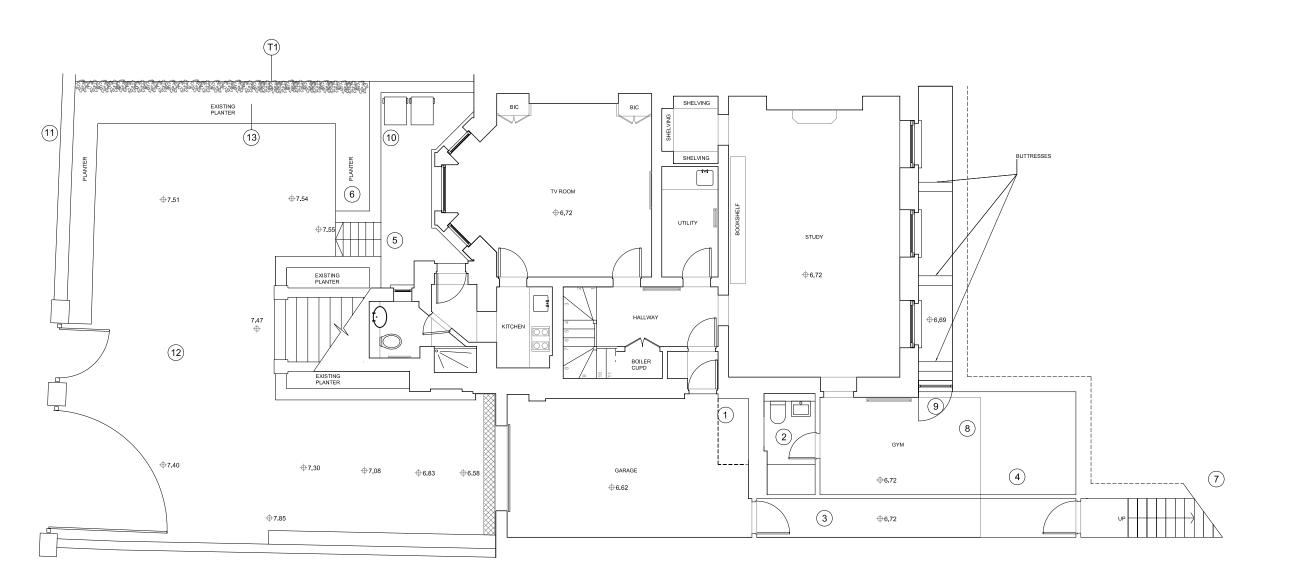

## **DE METZ FORBES KNIGHT** ARCHITECTS

the old library 110 shalmley gardens landen nucl. 1co. ± 020.74

Garage enlarged by removing existing shower
New larger shower room to gym
New passageway to provide access to garden without entering house
Existing gym extended to align with neighbour's extension
Existing stair increased in width to allow for wheely bins
New planting
New stair to access garden
Line of existing extension
New full height window to gym.
Wheely bins stored along new party garden wall

Wheely bins stored along new party garden wall

T1 - Existing hedge moved on to line of boundary.

Existing wall, railing and gates. Existing driveway finish retained

9 10

11 12 13

| the old library 119 cholmley garden: | s london nwb Taa   t UZU | /435   144 <b>†</b> UZU | 7435 U884 <b>m</b> a | III Into@amtk.co.uk |
|--------------------------------------|--------------------------|-------------------------|----------------------|---------------------|
| project                              |                          | drawing title           |                      |                     |
| 25 Rosslyn Hill                      |                          | PROPOS<br>FLOOR         | ED LOWE              | R GROUND            |
| client                               | scale at A1              | scale at A3             | drawn                | date                |
| Neil Hasson                          | project no.              | 1:100<br>drawing no.    | PF<br>revision       | FEB 10              |
|                                      | 1640                     | A100                    |                      |                     |