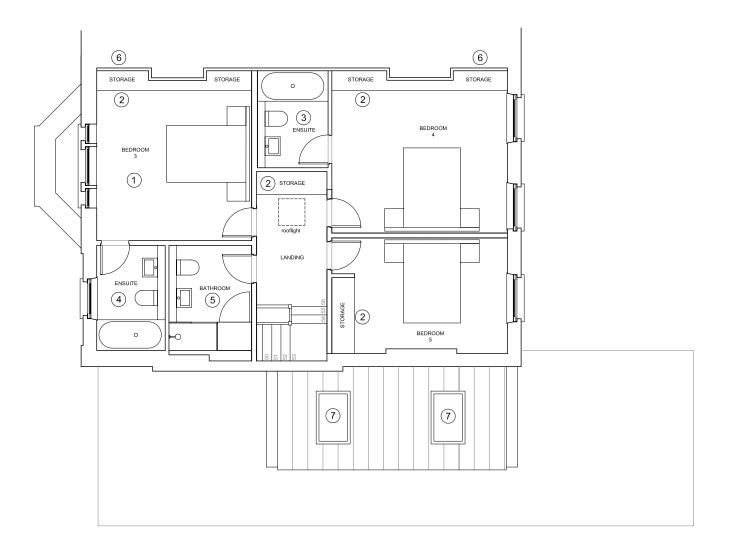

**copyright**This drawing is the property of dMFK Architects ltd. No disclosure or copy of it may be made without the written permission of dMFK Architects ltd.

- Master bedroom suite with bed head backing onto storage New walk in closets
- Separate bathroom suites
- Existing ensuite replanned
- Existing landing cupboard removed
- New extension aligned with rear elevation of house
- Master bedroom runs full width of house New sound insulation to party wall
- Existing section of pitched roof removed
- New rooflight
- 11 Rooflight above
- 12 New zinc roof with standing seams

Bedroom increased in size Built in storage Ensuite increased in size New ensuite to front bedroom

Sound insulation to party wall New rooflight below

New bathroom

revisions key plan notes date rev

DMFK Architects Ltd take no responsibility for dimensions obtained by scaling from this drawing. If no dimension is shown the recipient must ascertain the dimension specifically from the architect or by site measurement and may not rely on the drawing. Supply of the drawing in digital form is solely for convenience and no reliance may be placed on any data in digital form. All data must be checked against hard copy. This drawing is issued for design intent only and should not be used for construction unless stated.