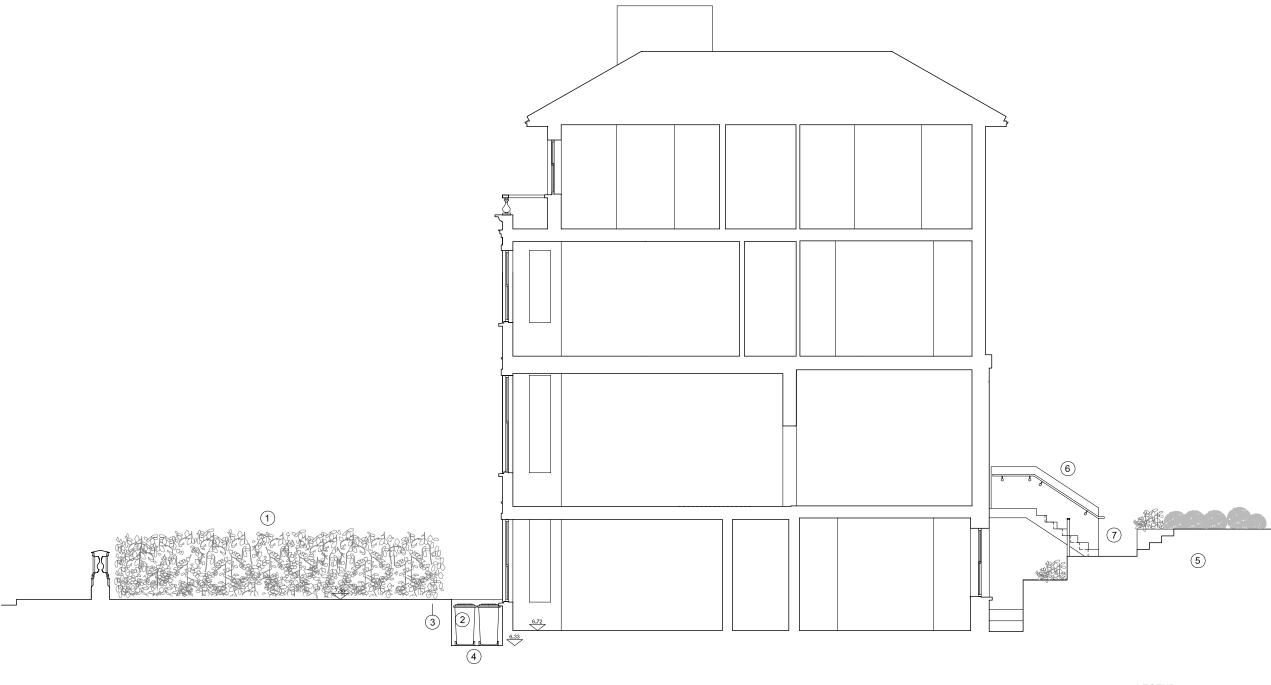

## LEGEND

- Profile of existing pitched roof shown dotted Side extension set back from party wall as per lapsed consented scheme Extension ground floor level as existing
- Brickwork to match existing
- New window

## **DE METZ FORBES KNIGHT** ARCHITECTS

DMFK Architects Ltd take no responsibility for dimensions obtained by scaling from this drawing. If no dimension is shown the recipient must ascertain the dimension specifically from the architect or by site measurement and may not rely on the drawing. Supply of the drawing in digital form is solely for convenience and no reliance may be placed on any data in digital form. All data must be checked against hard copy. This drawing is issued for design intent only and should not be used for construction unless stated.

notes

| the old library 119 cholmley gard | ens london nw6 1aa t 020 | 7435 1144 <b>f</b> 020 | 7435 0884 ma | ail info@dmfk.co.u |
|-----------------------------------|--------------------------|------------------------|--------------|--------------------|
| project                           |                          | drawing title          |              |                    |
| 25 Rosslyn Hill                   |                          | PROPOS                 | ED SECTION   | ON D-D             |
| client                            | scale at A1              | scale at A3            | drawn        | date               |
| Neil Hasson                       |                          | 1:100                  | PF           | FEB 10             |
|                                   | project no               | drawing no.            | revision     |                    |
|                                   | 1640                     | A153                   |              |                    |