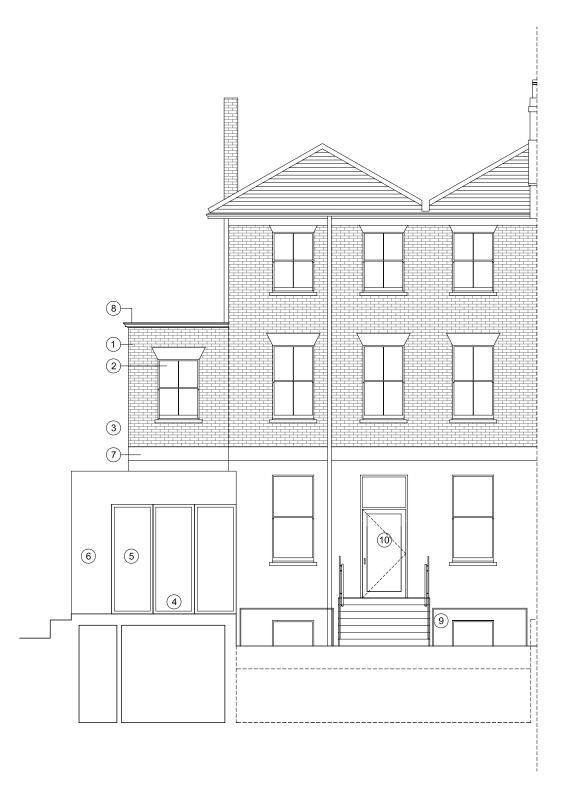

## LEGEND

- Brickwork to match existing

- Brickwork to match existing
  New window to match existing 2nd floor
  Side extension set back from party wall as previous consented scheme
  Patio level raised to align with extension floor level
  New sliding folding doors to extension with powder coated framed and
  clear double glazing
  Render finish to match existing property
  Render detailing to match existing
  Conings to match existing

- Copings to match existing

  New stair and ballustrade. See dwg A159 for details
- Existing timber doors replaced with single timber door

DMFK Architects Ltd take no responsibility for dimensions obtained by scaling from this drawing. If no dimension is shown the recipient must ascertain the dimension specifically from the architect or by site measurement and may not rely on the drawing. Supply of the drawing in digital form is solely for convenience and no reliance may be placed on any data in digital form. All data must be checked against hard copy. This drawing is issued for design intent only and should not be used for construction unless stated.