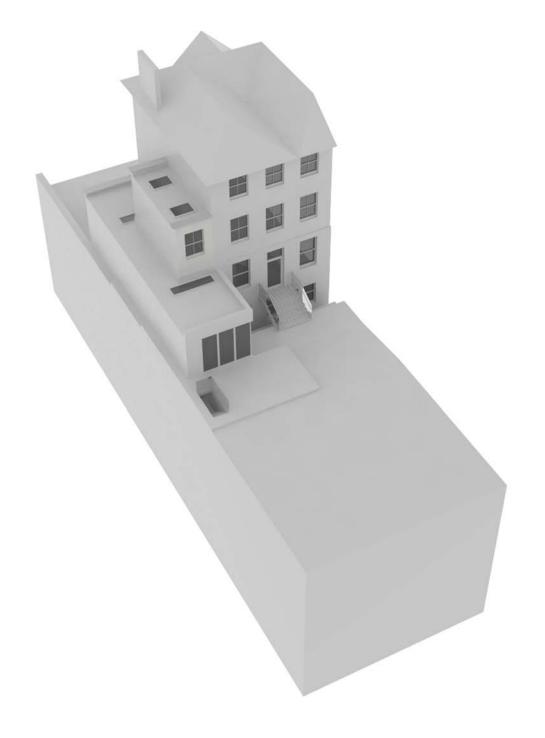

## **DE METZ FORBES KNIGHT** ARCHITECTS

the old library 110 shalmley gardens landen nucl. 1co. ± 020.74

Garage enlarged by removing existing shower
New larger shower room to gym
New passageway to provide access to garden without entering house
Existing gym extended to align with neighbour's extension
Existing stair increased in width to allow for wheely bins
New planting
New stair to access garden
Line of existing extension
New full height window to gym.
Wheely bins stored along new party garden wall