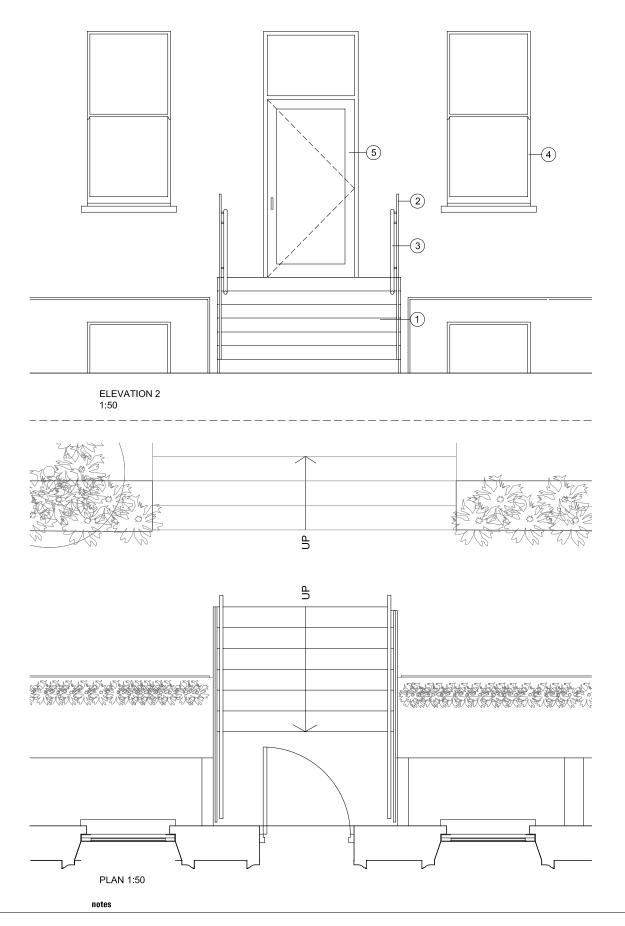

## Key

- 01

- New stone stair to garden
  New clear toughened glass balustrade
  New satin ss handrail
  Existing windows refurbished
  Existing doors replaced with single timber door
  Existing timber balustrade replaced with metal handrail
  Profile of existing stair 02 03 04 05 06 07