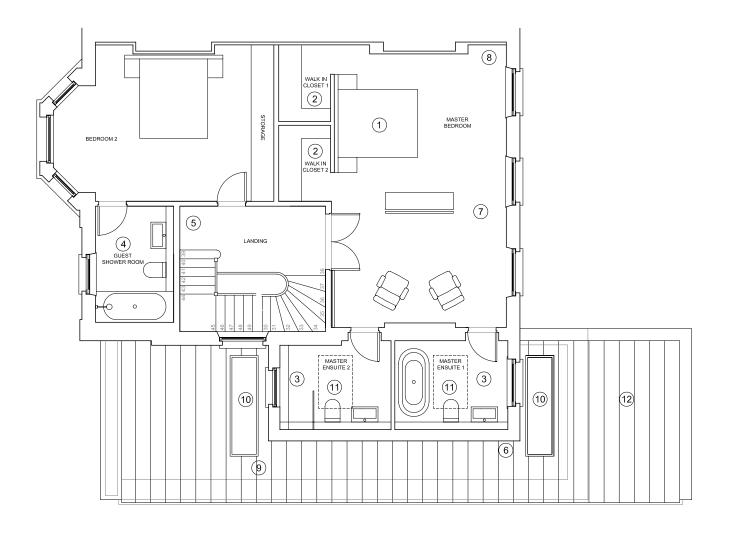

**copyright**This drawing is the property of dMFK Architects ltd. No disclosure or copy of it may be made without the written permission of dMFK Architects ltd.

- Master bedroom suite with bed head backing onto storage New walk in closets
- Separate bathroom suites
- Existing ensuite replanned
- Existing landing cupboard removed
- New extension aligned with rear elevation of house
- Master bedroom runs full width of house New sound insulation to party wall
- Existing section of pitched roof removed
- New rooflight
- 11 Rooflight above
- 12 New zinc roof with standing seams