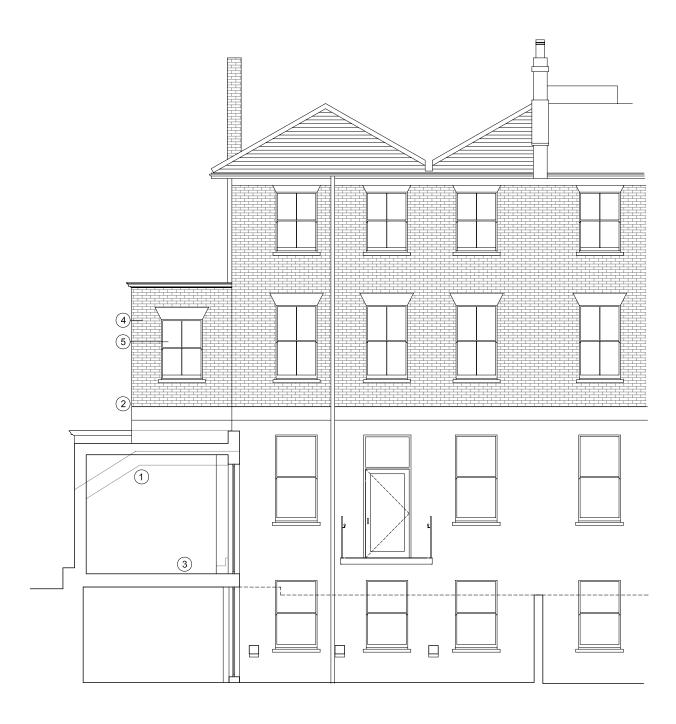

## Door to new ensuite New window to extension Profile of existing garden 3 3 1 2 4 4 5

rev revisions key plan date notes

DMFK Architects Ltd take no responsibility for dimensions obtained by scaling from this drawing. If no dimension is shown the recipient must ascertain the dimension specifically from the architect or by site measurement and may not rely on the drawing. Supply of the drawing in digital form is solely for convenience and no reliance may be placed on any data in digital form. All data must be checked against hard copy. This drawing is issued for design intent only and should not be used for construction unless stated.

LEGEND

Ground floor extension projects out towards garden to align with neighbours Door opening raised and new sliding pocket doors incorporated

| client                               | scale at         | A1 scale a      | t A3 draw    | /n       | date            |
|--------------------------------------|------------------|-----------------|--------------|----------|-----------------|
| 25 Rosslyn Hill                      |                  | PRO             | POSED S      | ECTION   | N B-B           |
| project                              |                  | drawin          | g title      |          |                 |
| the old library 119 cholmley garden: | s london nw6 1aa | t 020 7435 1144 | f 020 7435 0 | 884 mail | info@dmfk.co.uk |
|                                      |                  | DE METZ         | FORBES K     | NIGHT A  | ARCHITECTS      |