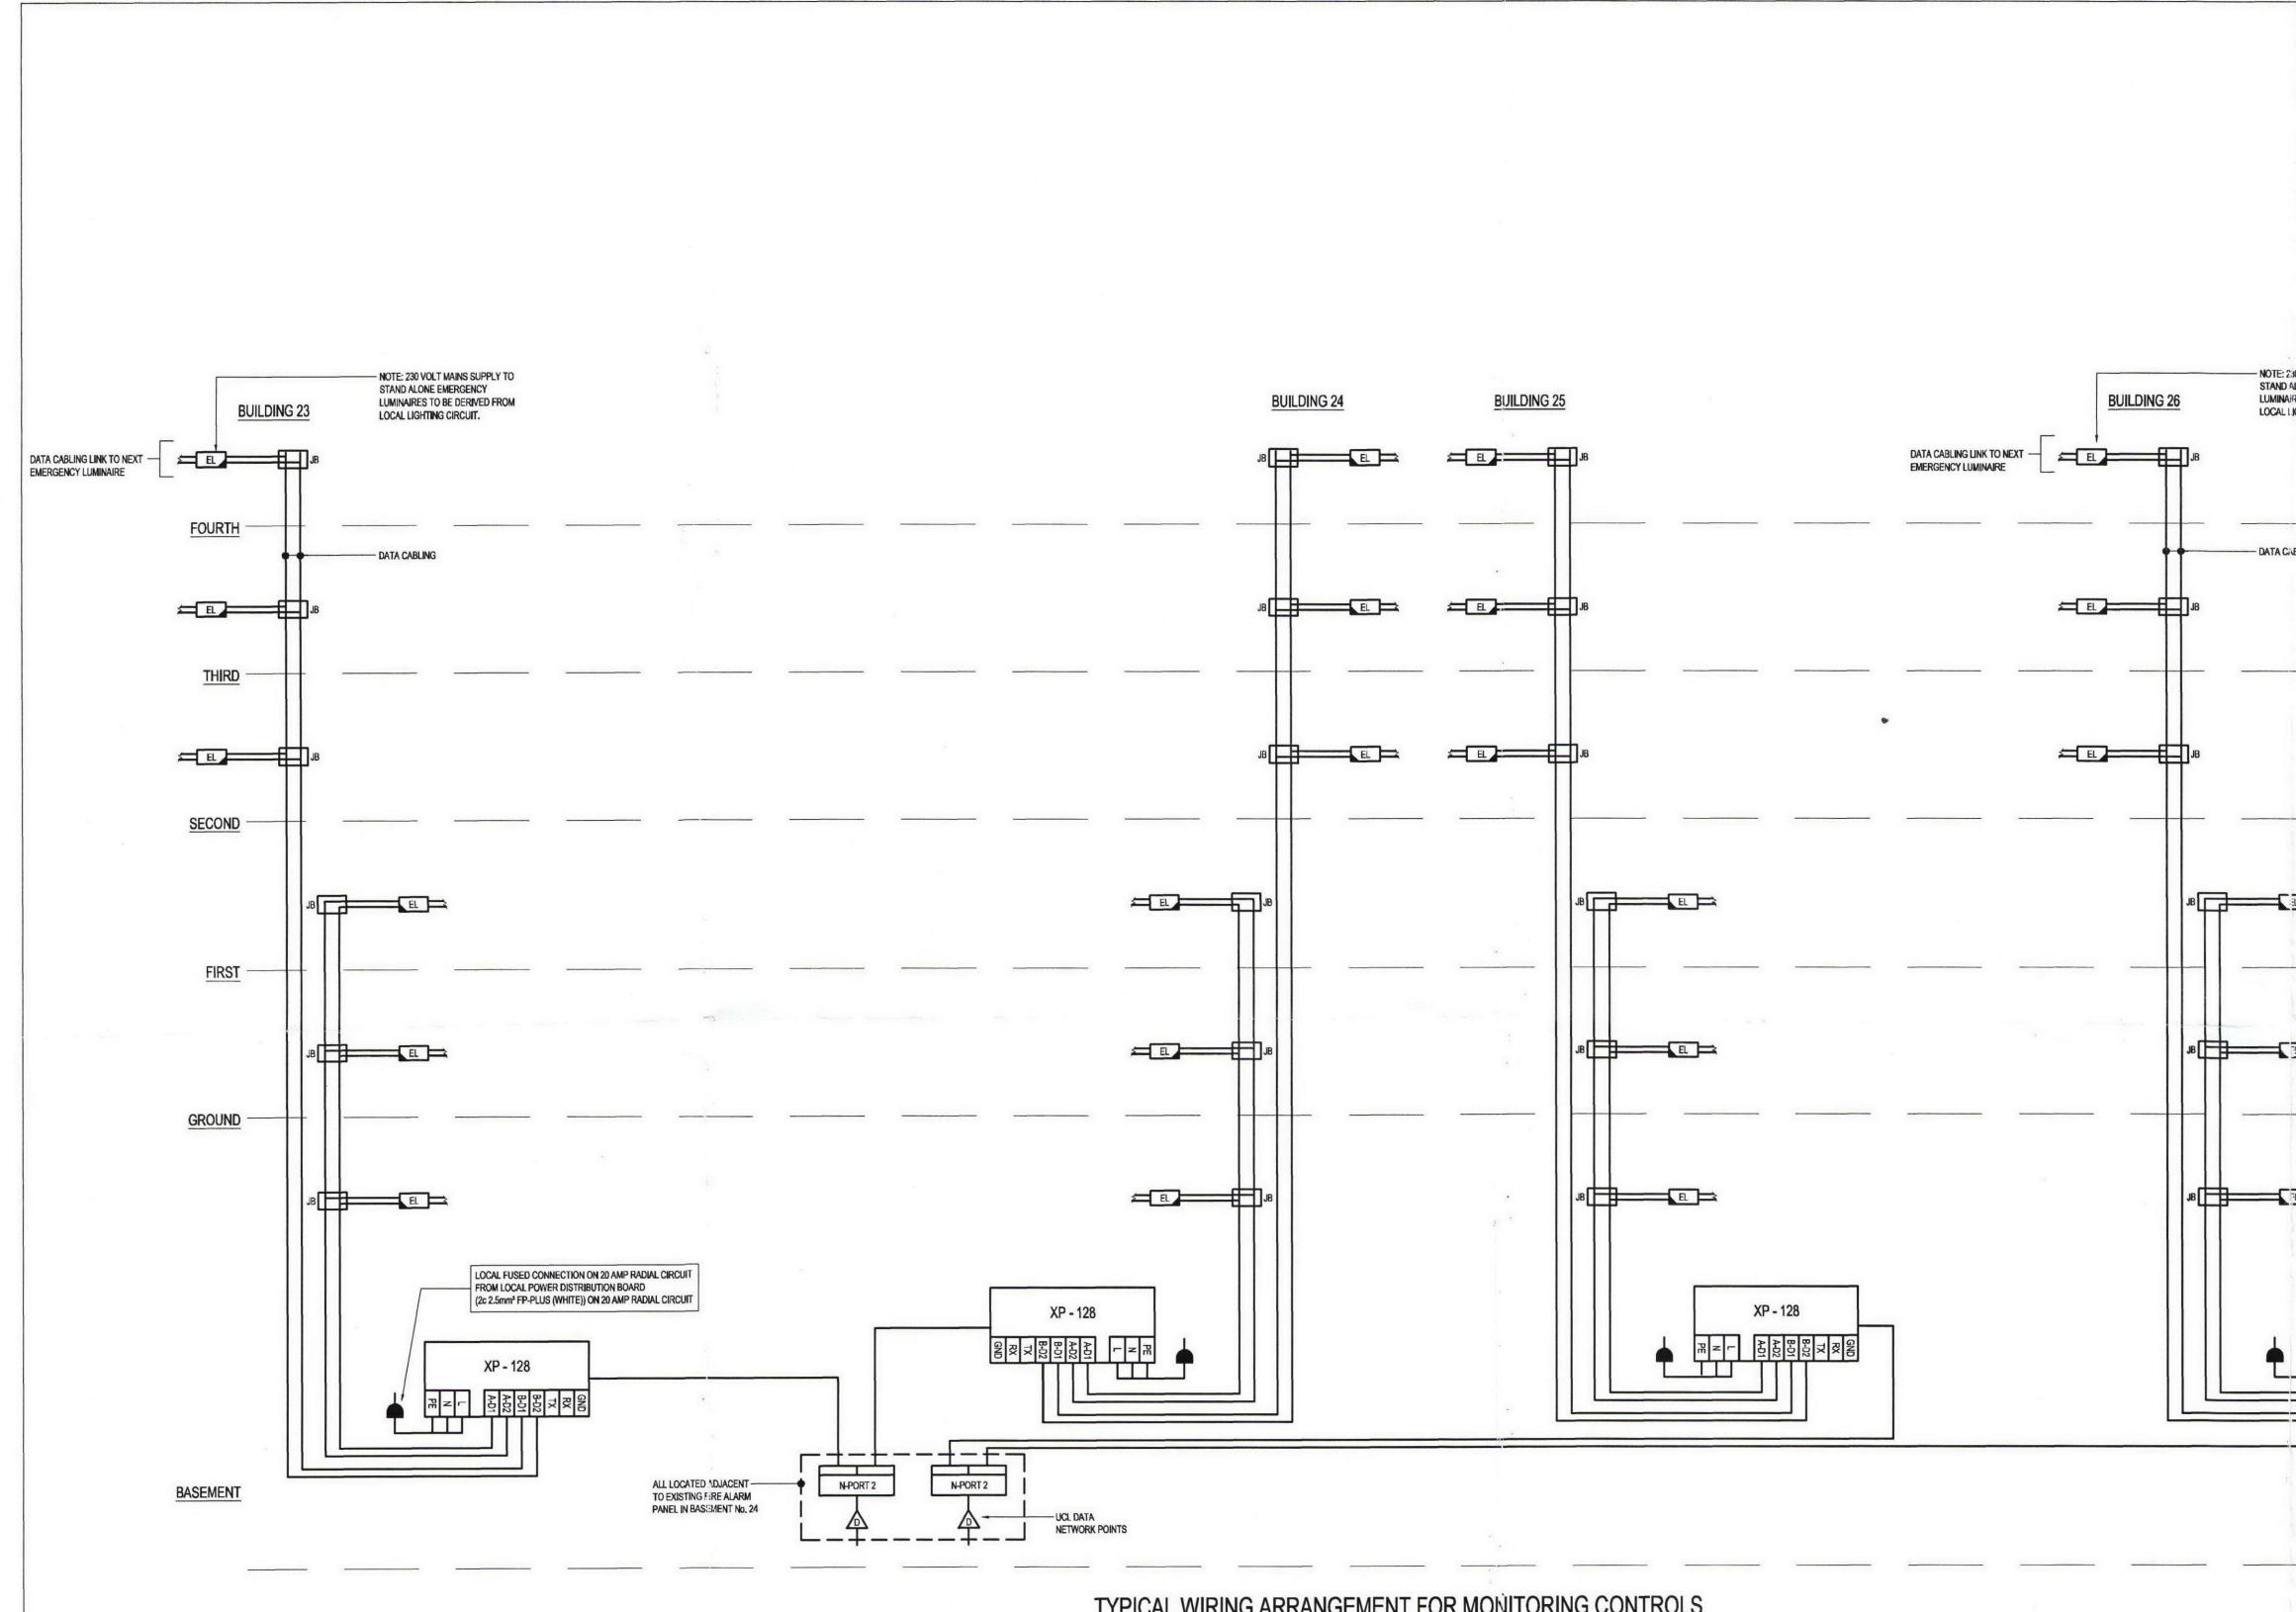

TYPICAL WIRING ARRANGEMENT FOR MONITORING CONTROLS ASSOCIATED WITH EMERGENCY LIGHTING SYSTEM

۲

|                             | This drawing should be read in conjunction with the specification and shall not<br>be used in lieu of the service contractors working drawings. At construction                           |                           |
|-----------------------------|-------------------------------------------------------------------------------------------------------------------------------------------------------------------------------------------|---------------------------|
|                             | stage, the service contractors are required to prepare co-o dinated drawings for<br>construction purposes under the terms of the ontract.                                                 | A1                        |
|                             |                                                                                                                                                                                           |                           |
|                             | FOR EXACT DETAILS AND QUANTITIES OF EMERY ENCY LUMINAIRES REF<br>GENERAL LAYOUT DRAWINGS AND SPECIFICATION.     SHORT CIRCUIT ISOLATING DEVICES SHALL BE F ROVIDED ON LOOPS BE            |                           |
|                             | SINKI CIRCUIT OCCUTING DEFICES STALL BE FROM DED ON LOOPS BE     SINKI CIRCUIT OCCUTING DEFICES STALL BE FROM DED ON LOOPS BE     LUMINAIRES.                                             |                           |
|                             | LEGEND                                                                                                                                                                                    |                           |
|                             | EL     EMERGENCY LUMINAIRE       JB     EMERGENCY LIGHTING JUNCTION BOX                                                                                                                   |                           |
|                             | XP - 128 THORN EXPANDED CONTROLLE                                                                                                                                                         |                           |
| MAINS SUPPLY TO<br>MERGENCY | FUSED CONNECTION UNIT WIRE D ON RADIAL CIRCUIT FR                                                                                                                                         | ROM LOCAL DB              |
| 3e derived from<br>Circuit. |                                                                                                                                                                                           |                           |
|                             |                                                                                                                                                                                           |                           |
|                             |                                                                                                                                                                                           |                           |
|                             |                                                                                                                                                                                           |                           |
|                             |                                                                                                                                                                                           |                           |
|                             |                                                                                                                                                                                           |                           |
|                             |                                                                                                                                                                                           |                           |
|                             |                                                                                                                                                                                           |                           |
|                             |                                                                                                                                                                                           |                           |
|                             |                                                                                                                                                                                           |                           |
|                             |                                                                                                                                                                                           |                           |
| ;                           |                                                                                                                                                                                           |                           |
|                             |                                                                                                                                                                                           | ×                         |
|                             |                                                                                                                                                                                           |                           |
|                             |                                                                                                                                                                                           |                           |
|                             |                                                                                                                                                                                           |                           |
|                             |                                                                                                                                                                                           |                           |
|                             |                                                                                                                                                                                           | DO ORIG                   |
| \$                          | TGA Consulting Engineers LLP                                                                                                                                                              | LT DO ORIG<br>CHK CHK APP |
|                             | Armstrong House,<br>Norton Road<br>Stevenage<br>Hertfordshire, SG1 2LX<br>T: 01438 314422                                                                                                 | 12                        |
| XP - 128                    | F: 01438 314433<br>E: stevenage@tgace.co.uk                                                                                                                                               |                           |
|                             | Consulting En Project                                                                                                                                                                     | gineers LLP               |
|                             | UNIVERSITY COLLEGE LONDON<br>23-26 GORDON SQUARE HOUSES                                                                                                                                   |                           |
|                             |                                                                                                                                                                                           |                           |
|                             | Title                                                                                                                                                                                     |                           |
|                             | ELECTRICAL ENGINEERING SERVICES                                                                                                                                                           |                           |
|                             | SCHEMATIC                                                                                                                                                                                 |                           |
|                             |                                                                                                                                                                                           |                           |
|                             |                                                                                                                                                                                           |                           |
|                             | Architect                                                                                                                                                                                 |                           |
|                             | -<br>Client                                                                                                                                                                               |                           |
|                             | -                                                                                                                                                                                         | Scale                     |
|                             | - Client UCL ESTATES AND FACILITIES DIVISION. Drawing Number Revision A 6888E(61)-003                                                                                                     | 1 N.T.S<br>3 N.T.S        |
|                             | - Client UCL ESTATES AND FACILITIES DIVISION. Drawing Number 6888E(61)-003 At At Path                                                                                                     | 1 N.T.S<br>3 N.T.S        |
|                             | - Client UCL ESTATES AND FACILITIES DIVISION. Drawing Number 6888E(61)-003 A                                                                                                              | 1 N.T.S<br>3 N.T.S        |
|                             | - Client UCL ESTATES AND FACILITIES DIVISION. Drawing Number Revision A 6888E(61)-003 Revision A Path J:\6888\ELEC\6888E(61)-003 Architects Drawing Reference -                           | 1 N.T.S<br>3 N.T.S        |
|                             | - Client UCL ESTATES AND FACILITIES DIVISION. Drawing Number Revision A: 6888E(61)-003 Path J:\6888\ELEC\6888E(61)-003 Architects Drawing Reference - Drawn DO Check O. iginator JB AW ED | 1 N.T.S<br>3 N.T.S<br>4 - |