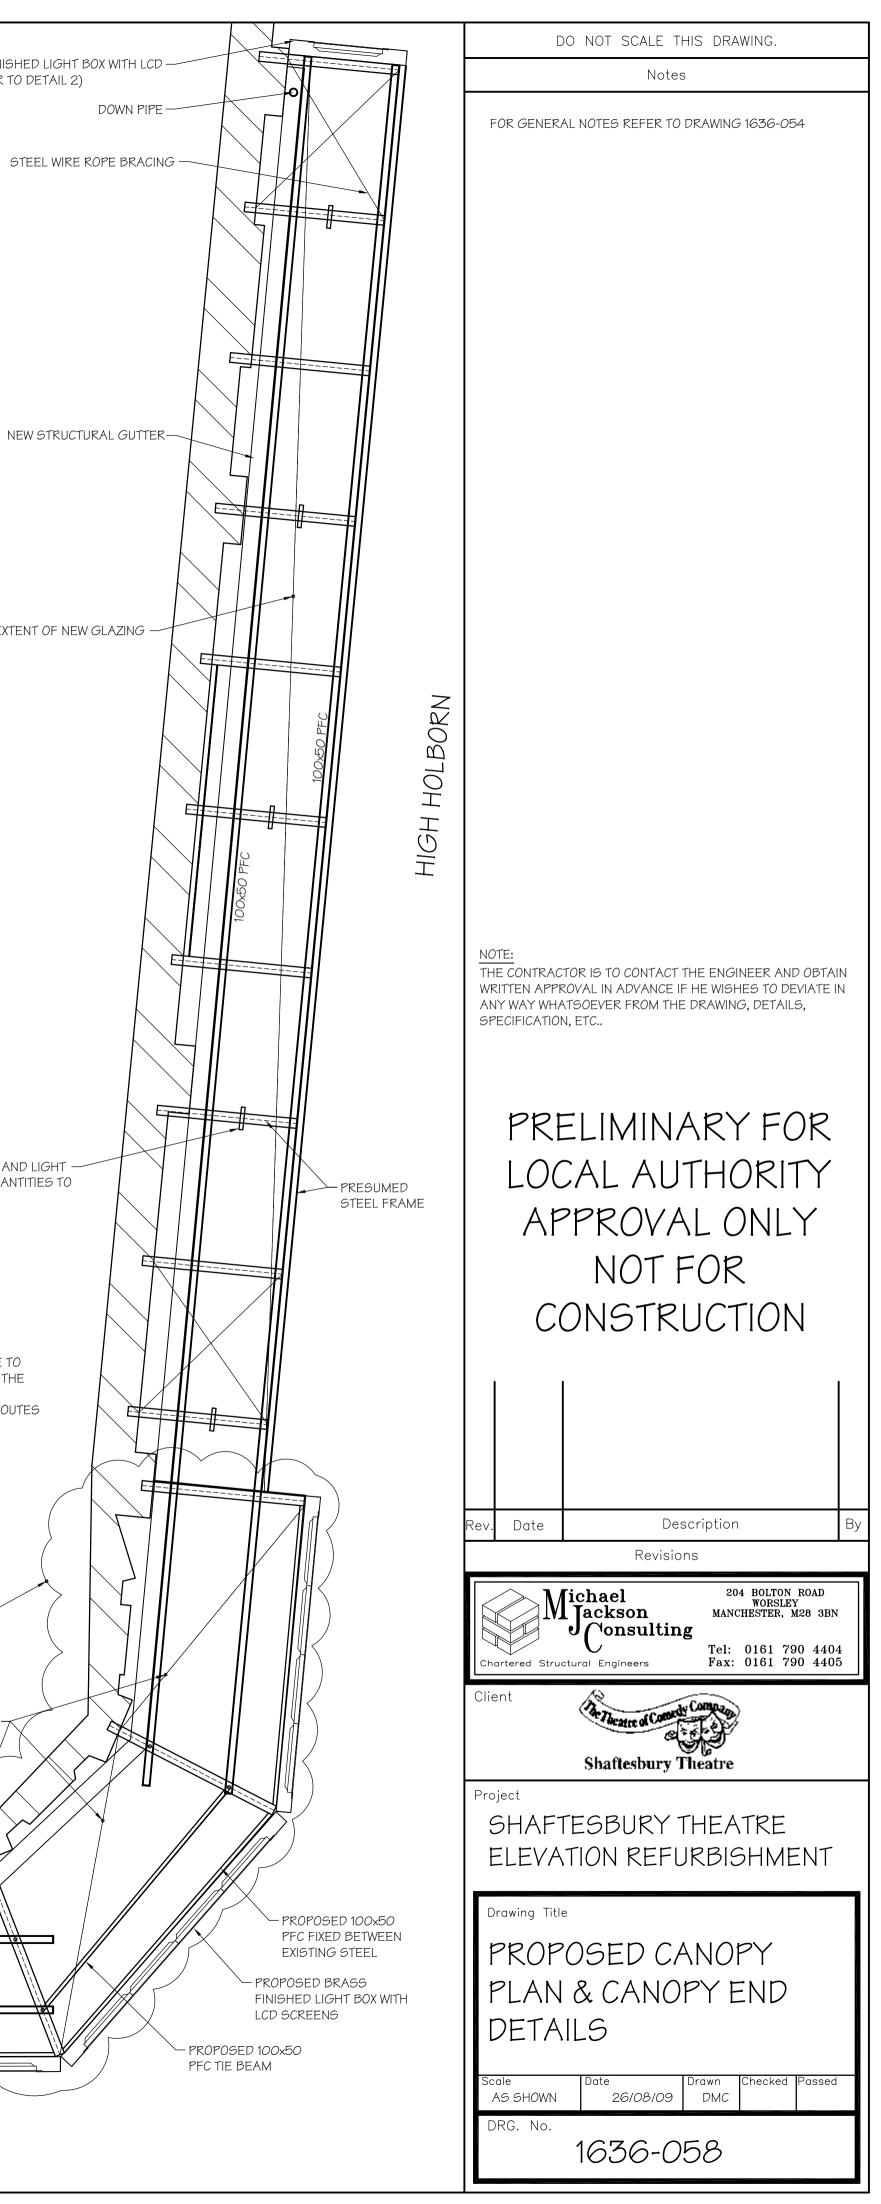

NEW BRASS FINISHED LIGHT BOX WITH LCD SCREEN (REFER TO DETAIL 2)

STEEL WIRE ROPE BRACING -

EXTENT OF NEW GLAZING

FITTINGS. EXACT LOCATION AND QUANTITIES TO

BE AGREED WITH CLIENT

LOCATION OF SHOW SIGNAGE AND AND LIGHT -

THE PAVEMENT OUTSIDE THE VENUE TO REMAIN LIVE FOR THE DURATION OF THE WORKS. ALLOW FOR SCAFFOLD TO

(APPLICATION REF: 2010/0007/P)

ACCOMMODATE ALL EXIT/EGRESS ROUTES

NOTE:

EXTENT OF NEW GLAZING

STRUCTURE TO CANOPY IN THIS -AREA TO BE ASCERTAINED UPON STRIPPING OF EXISTING FALSE WORK/FRAMING