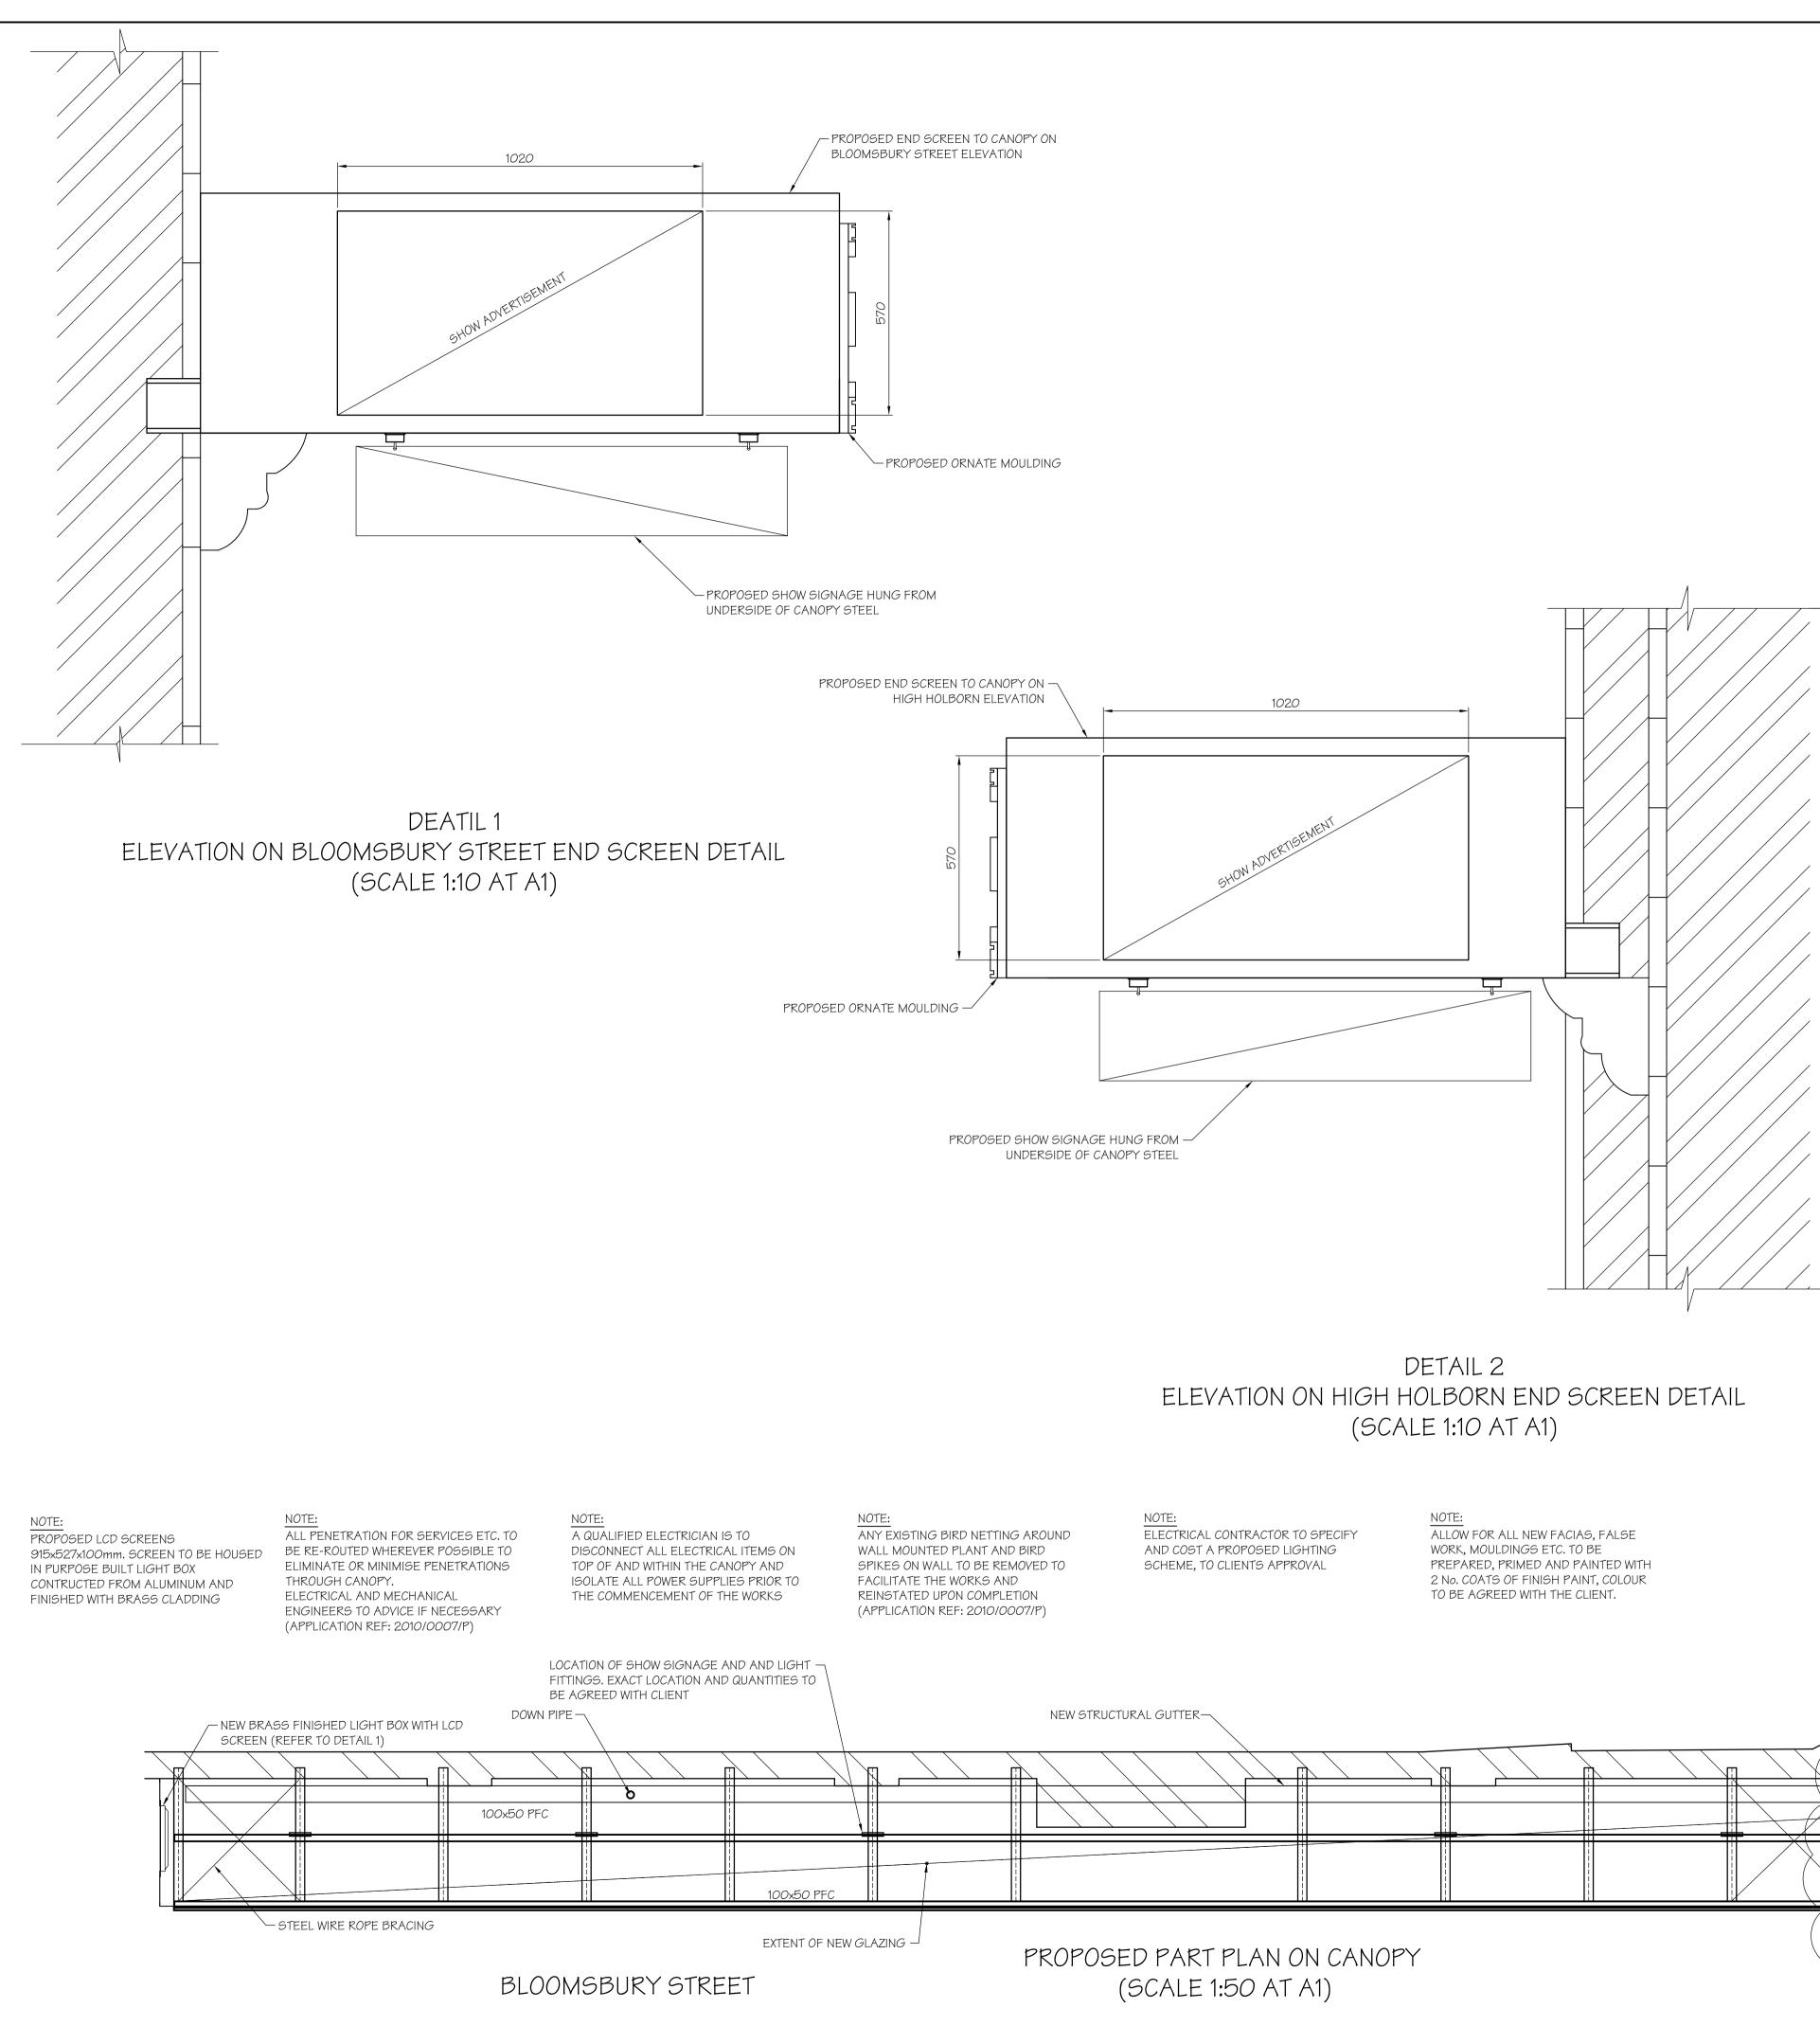

NEW BRASS FINISHED LIGHT BOX WITH LCD SCREEN (REFER TO DETAIL 2)

STEEL WIRE ROPE BRACING -

EXTENT OF NEW GLAZING

FITTINGS. EXACT LOCATION AND QUANTITIES TO

BE AGREED WITH CLIENT

LOCATION OF SHOW SIGNAGE AND AND LIGHT -