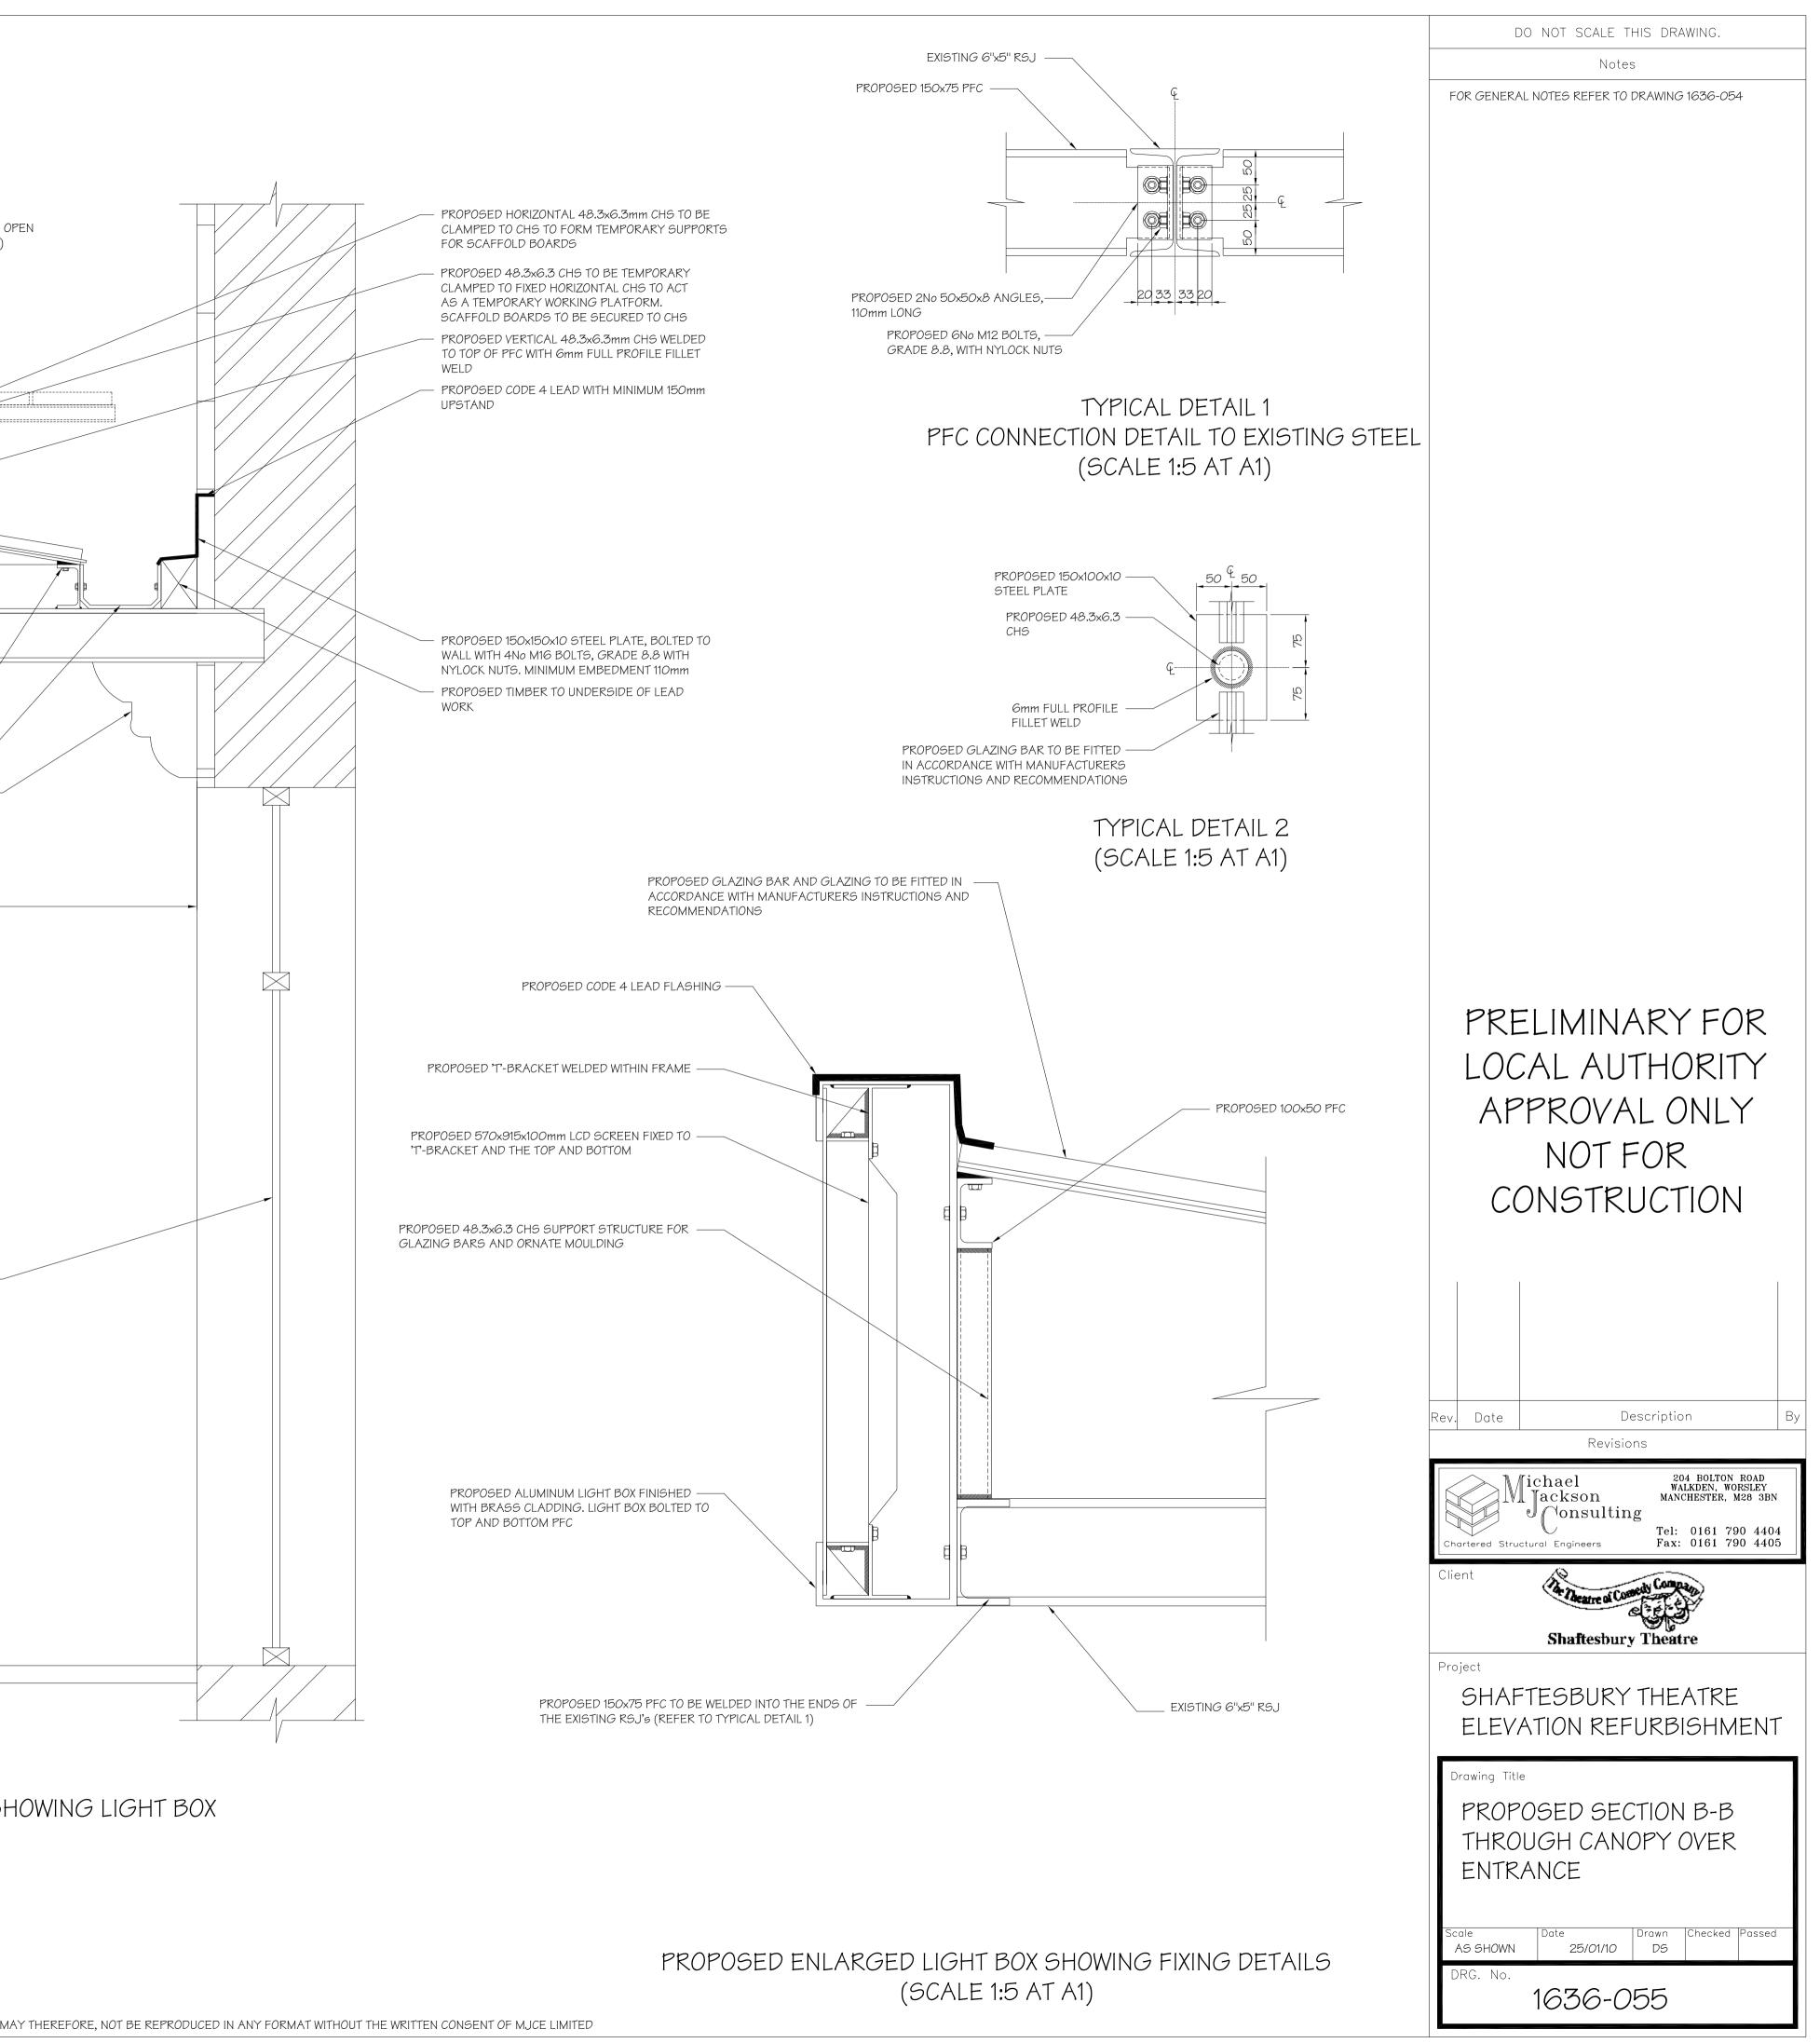

|                                                                               | DSED HALOGEN LIGHT FOR SHOW |             | HEAVY DU             | ITY 4" CASTER WITH BREAKS                                 |
|-------------------------------------------------------------------------------|-----------------------------|-------------|----------------------|-----------------------------------------------------------|
|                                                                               |                             |             |                      | GED WORKING PLATFORM WITH<br>FLOORING (REFER TO DETAIL 3) |
| PROPOSED CODE 4 LEAD I                                                        | FLASHING SHAPED AROUND CHS  |             |                      |                                                           |
| PROPOSED GLAZING BAR AND GLAZING TO E<br>MANUFACTURERS INSTRUCTIONS AND RECOM |                             |             | /                    |                                                           |
| PROPOSED CODE 4 LEAD F                                                        |                             |             |                      |                                                           |
|                                                                               |                             |             | ][]                  |                                                           |
|                                                                               |                             |             |                      | 0                                                         |
| PROPOSED 48.3x6.3 CHS SUPPORT STRU<br>FOR GLAZING BARS AND ORNATE MOULD       |                             |             |                      |                                                           |
| PROPOSED LCD SO                                                               |                             |             |                      |                                                           |
|                                                                               |                             |             | 6                    |                                                           |
| PROPOSED ALU<br>LIGHT BOX WITH                                                |                             |             |                      |                                                           |
| BRASS CLADDI                                                                  |                             |             |                      |                                                           |
|                                                                               |                             |             |                      | FC TO SPAN BETWEEN                                        |
| PROPOSED 150:<br>BE WELDED INT<br>OF THE EXISTIN                              |                             |             | GLAZING BARS         | H STEEL PACKERS FOR<br>TURAL GUTTER BOLTED TO —/          |
| (REFER TO TYPI                                                                | ICAL DETAIL 1)              |             | PFC AND ST           | ONE FACE                                                  |
| PROPOSED 150x100x10 ST<br>WELDED TO CHS TO SUIT A<br>GLAZING BARS             |                             |             |                      | ORNATE STONE —                                            |
| (REFER TO TYPICAL DETAI                                                       | L 2)<br>PROPOSED 100x50 P   |             |                      |                                                           |
|                                                                               | BEAM                        |             | EXTENT OF CANOPY     |                                                           |
|                                                                               |                             |             |                      |                                                           |
|                                                                               |                             |             |                      |                                                           |
|                                                                               |                             |             |                      |                                                           |
|                                                                               |                             |             |                      |                                                           |
|                                                                               |                             |             |                      |                                                           |
|                                                                               |                             |             |                      |                                                           |
|                                                                               |                             |             |                      |                                                           |
|                                                                               |                             |             |                      |                                                           |
|                                                                               |                             |             |                      | MAIN ENTRANCE —                                           |
|                                                                               |                             |             |                      |                                                           |
|                                                                               |                             |             |                      |                                                           |
|                                                                               |                             |             |                      |                                                           |
|                                                                               |                             |             |                      |                                                           |
|                                                                               |                             |             |                      |                                                           |
|                                                                               |                             |             |                      |                                                           |
|                                                                               |                             |             |                      |                                                           |
|                                                                               |                             | EXTE        | ERNAL PAVEMENT LEVEL |                                                           |
|                                                                               |                             |             |                      |                                                           |
| ROAD LEVEL                                                                    |                             |             |                      |                                                           |
|                                                                               |                             |             |                      |                                                           |
|                                                                               |                             |             | PPOPOCED             | CECTION R R                                               |
|                                                                               |                             | THROUGH CAN | IOPY OVER THE MAI    | SECTION B-B<br>IN ENTRANCE S                              |
|                                                                               |                             |             |                      | 1:10 AT A1)                                               |
|                                                                               |                             |             |                      |                                                           |
|                                                                               |                             |             |                      |                                                           |
|                                                                               |                             |             |                      |                                                           |
|                                                                               |                             |             |                      |                                                           |

HOWING LIGHT BOX