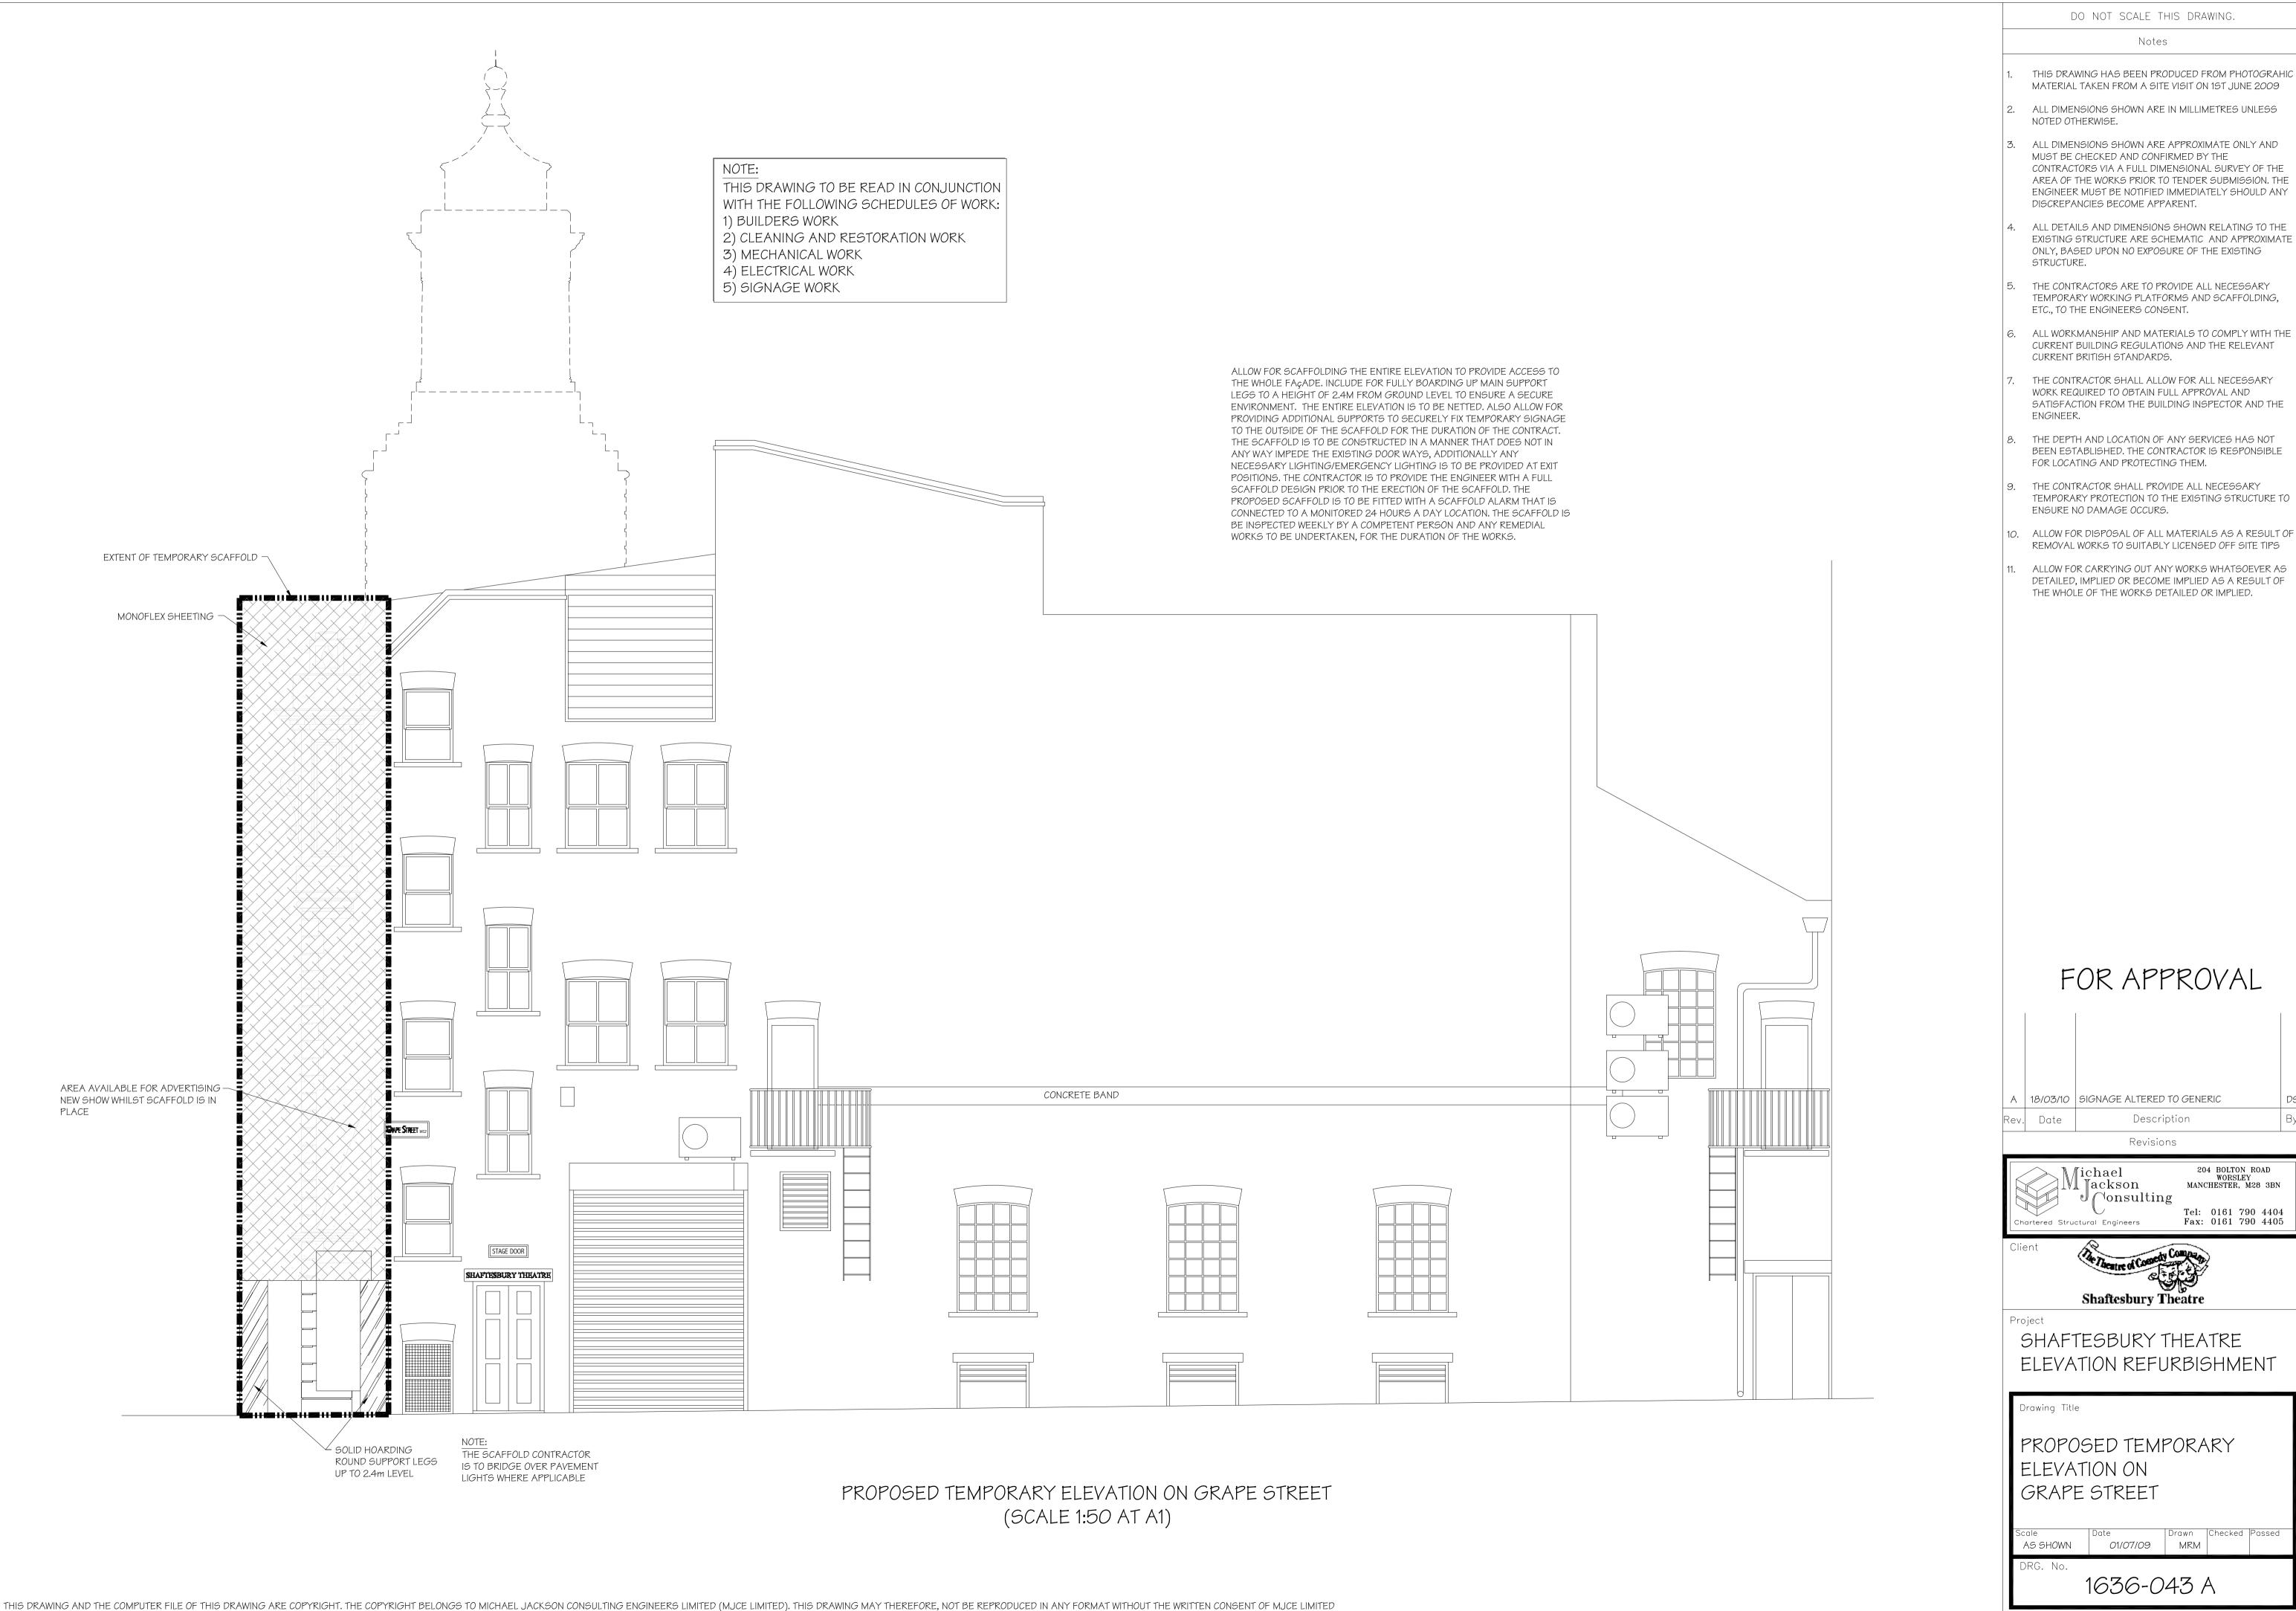

DO NOT SCALE THIS DRAWING.

Notes

- THIS DRAWING HAS BEEN PRODUCED FROM PHOTOGRAHIC MATERIAL TAKEN FROM A SITE VISIT ON 1ST JUNE 2009
- ALL DIMENSIONS SHOWN ARE IN MILLIMETRES UNLESS NOTED OTHERWISE.
- 3. ALL DIMENSIONS SHOWN ARE APPROXIMATE ONLY AND MUST BE CHECKED AND CONFIRMED BY THE CONTRACTORS VIA A FULL DIMENSIONAL SURVEY OF THE AREA OF THE WORKS PRIOR TO TENDER SUBMISSION. THE ENGINEER MUST BE NOTIFIED IMMEDIATELY SHOULD ANY DISCREPANCIES BECOME APPARENT.
- ALL DETAILS AND DIMENSIONS SHOWN RELATING TO THE EXISTING STRUCTURE ARE SCHEMATIC AND APPROXIMATE ONLY, BASED UPON NO EXPOSURE OF THE EXISTING
- THE CONTRACTORS ARE TO PROVIDE ALL NECESSARY TEMPORARY WORKING PLATFORMS AND SCAFFOLDING, ETC., TO THE ENGINEERS CONSENT.
- CURRENT BUILDING REGULATIONS AND THE RELEVANT CURRENT BRITISH STANDARDS.
- THE CONTRACTOR SHALL ALLOW FOR ALL NECESSARY WORK REQUIRED TO OBTAIN FULL APPROVAL AND SATISFACTION FROM THE BUILDING INSPECTOR AND THE
- THE DEPTH AND LOCATION OF ANY SERVICES HAS NOT BEEN ESTABLISHED. THE CONTRACTOR IS RESPONSIBLE FOR LOCATING AND PROTECTING THEM.
- TEMPORARY PROTECTION TO THE EXISTING STRUCTURE TO ENSURE NO DAMAGE OCCURS.
- 10. ALLOW FOR DISPOSAL OF ALL MATERIALS AS A RESULT OF REMOVAL WORKS TO SUITABLY LICENSED OFF SITE TIPS
- ALLOW FOR CARRYING OUT ANY WORKS WHATSOEVER AS DETAILED, IMPLIED OR BECOME IMPLIED AS A RESULT OF THE WHOLE OF THE WORKS DETAILED OR IMPLIED.

## FOR APPROVAL

A 18/03/10 SIGNAGE ALTERED TO GENERIC Description

Revisions

Michael Tackson

⊎ Consulting Tel: 0161 790 4404 Fax: 0161 790 4405

204 BOLTON ROAD WORSLEY MANCHESTER, M28 3BN

Shaftesbury Theatre

SHAFTESBURY THEATRE ELEVATION REFURBISHMENT

PROPOSED TEMPORARY ELEVATION ON GRAPE STREET

Date Drawn Checked Passed
O1/07/09 MRM

1636-043 A