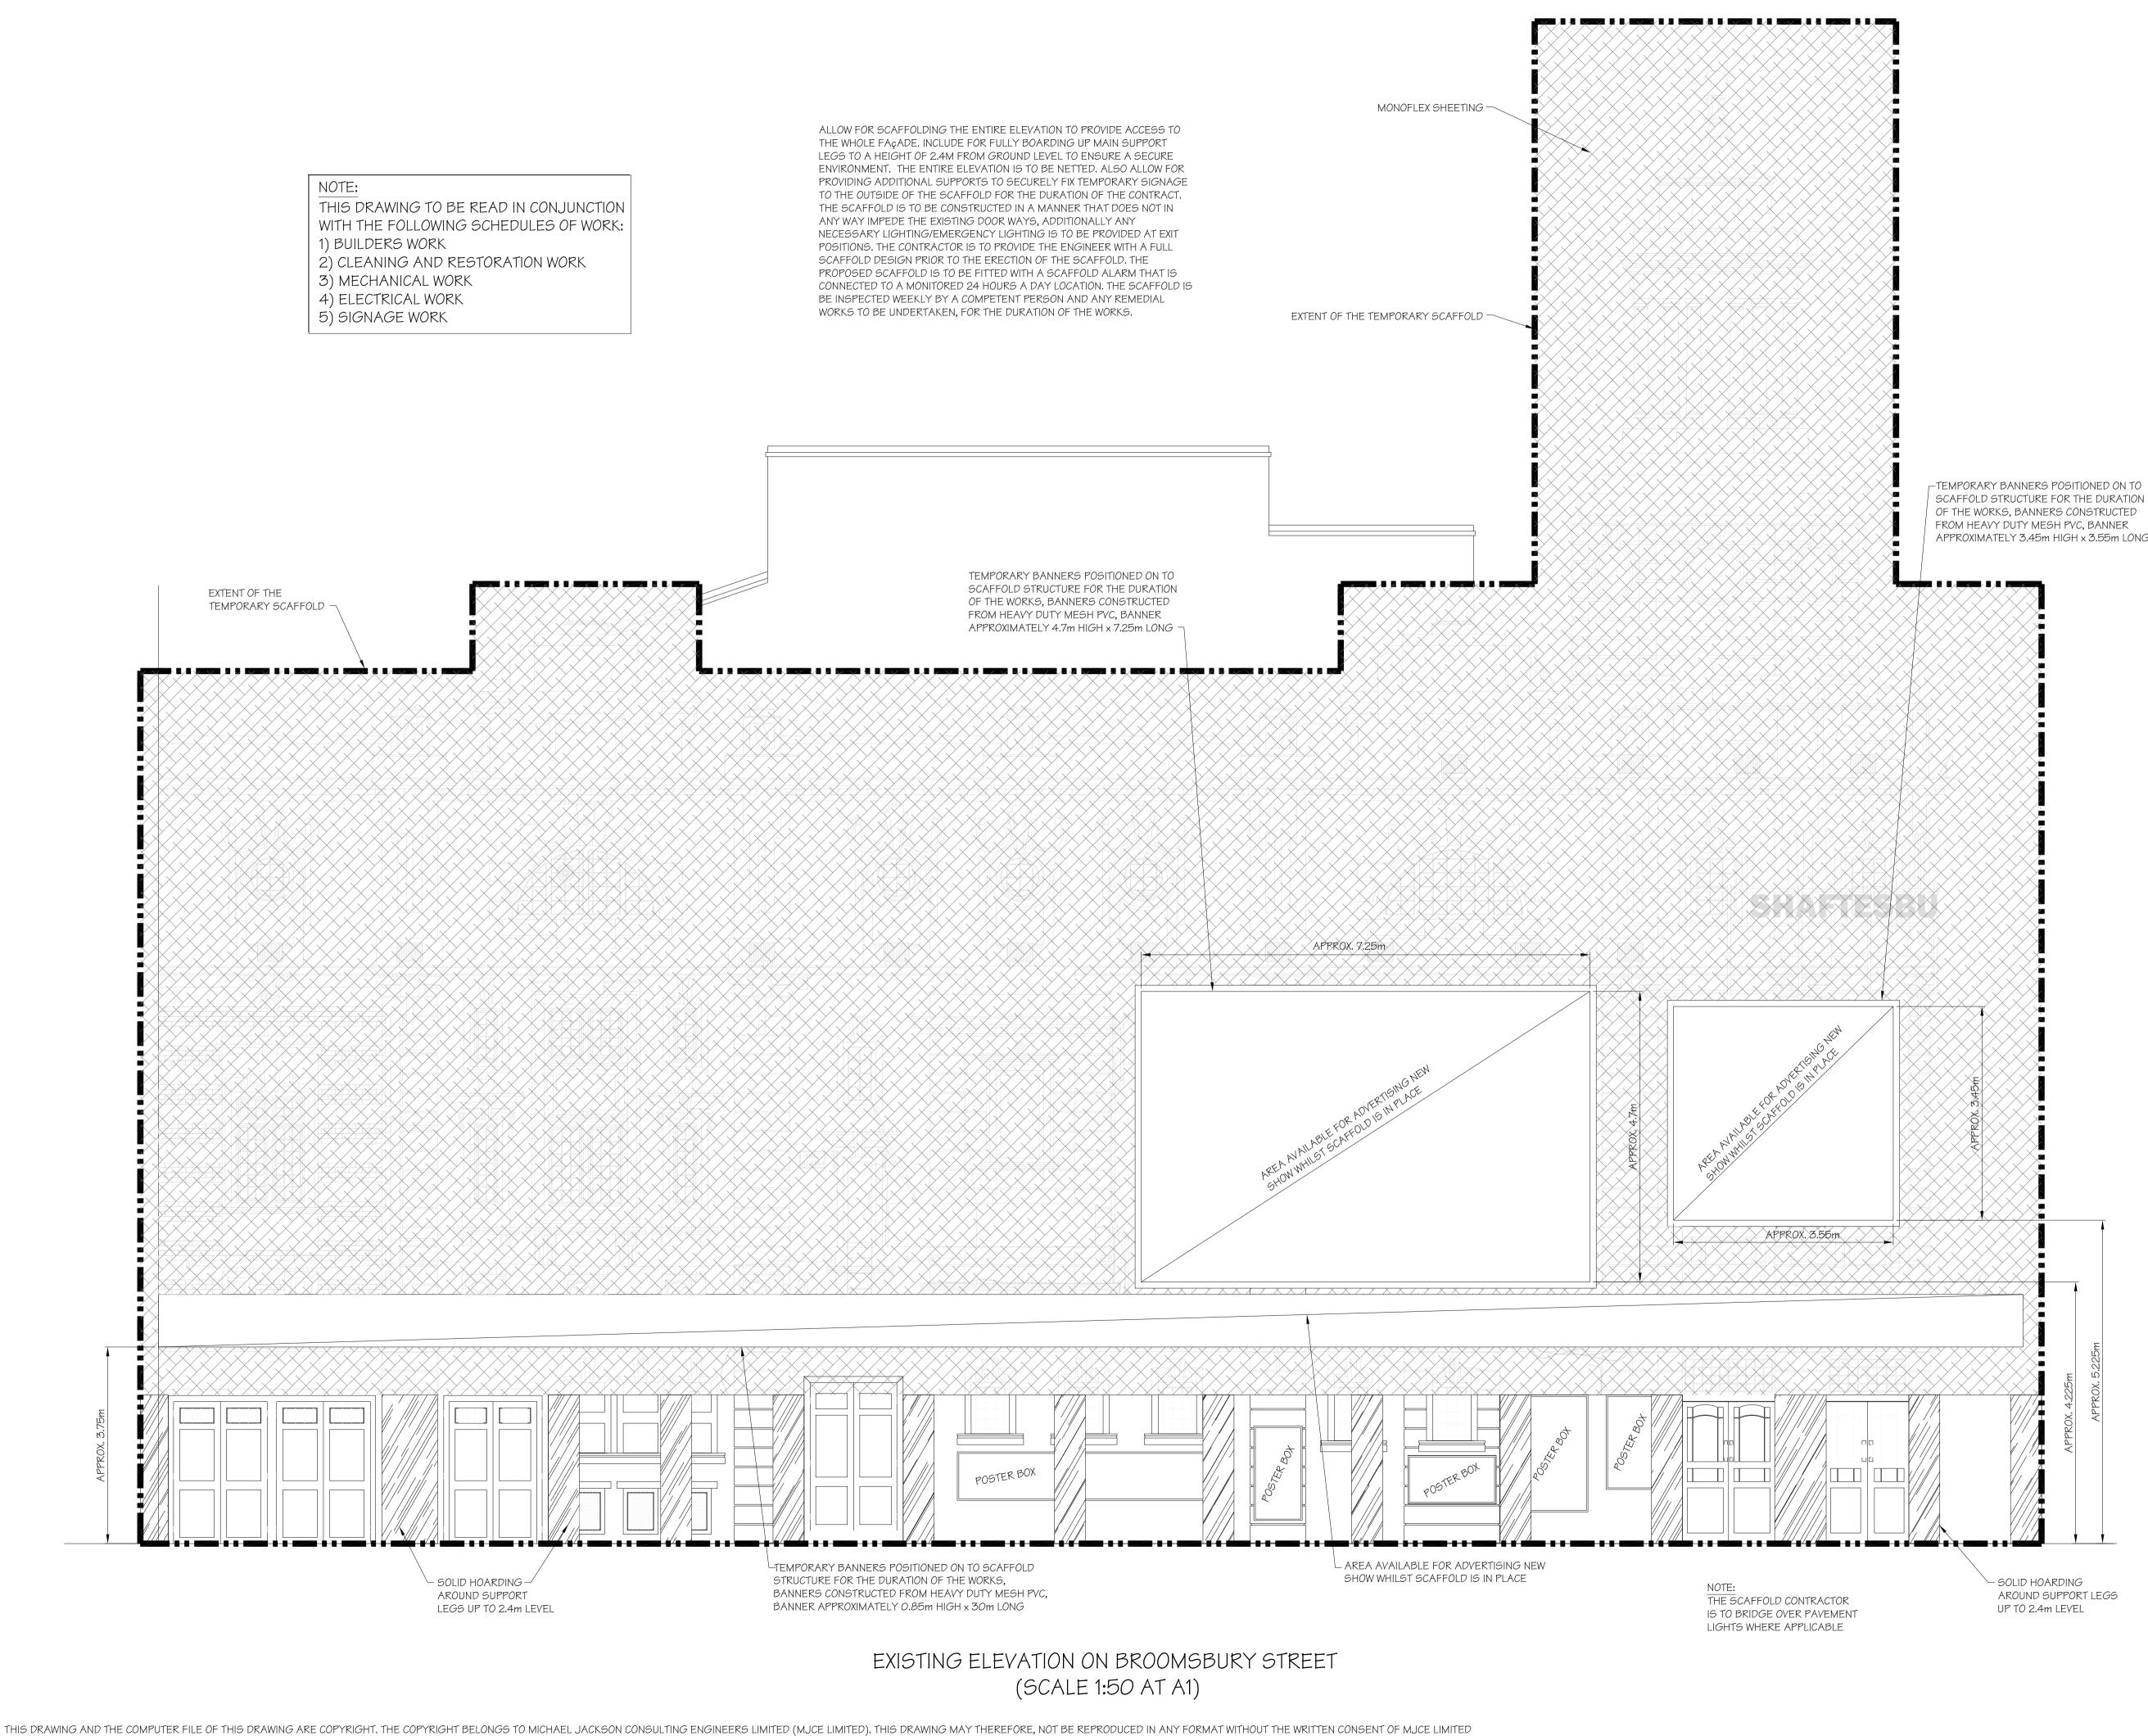

DO NOT SCALE THIS DRAWING.

Notes

- THIS DRAWING HAS BEEN PRODUCED FROM PHOTOGRAHIC MATERIAL TAKEN FROM A SITE VISIT ON 1ST JUNE 2009
- 2. ALL DIMENSIONS SHOWN ARE IN MILLIMETRES UNLESS NOTED OTHERWISE.
- 3. ALL DIMENSIONS SHOWN ARE APPROXIMATE ONLY AND MUST BE CHECKED AND CONFIRMED BY THE CONTRACTORS VIA A FULL DIMENSIONAL SURVEY OF THE AREA OF THE WORKS PRIOR TO TENDER SUBMISSION. THE ENGINEER MUST BE NOTIFIED IMMEDIATELY SHOULD ANY DISCREPANCIES BECOME APPARENT.
- 4. ALL DETAILS AND DIMENSIONS SHOWN RELATING TO THE EXISTING STRUCTURE ARE SCHEMATIC AND APPROXIMATE ONLY, BASED UPON NO EXPOSURE OF THE EXISTING STRUCTURE.
- 5. THE CONTRACTORS ARE TO PROVIDE ALL NECESSARY TEMPORARY WORKING PLATFORMS AND SCAFFOLDING, ETC., TO THE ENGINEERS CONSENT.
- 6. ALL WORKMANSHIP AND MATERIALS TO COMPLY WITH THE CURRENT BUILDING REGULATIONS AND THE RELEVANT CURRENT BRITISH STANDARDS.
- 7. THE CONTRACTOR SHALL ALLOW FOR ALL NECESSARY WORK REQUIRED TO OBTAIN FULL APPROVAL AND SATISFACTION FROM THE BUILDING INSPECTOR AND THE ENGINEER.
- 8. THE DEPTH AND LOCATION OF ANY SERVICES HAS NOT BEEN ESTABLISHED. THE CONTRACTOR IS RESPONSIBLE FOR LOCATING AND PROTECTING THEM.
- 9. THE CONTRACTOR SHALL PROVIDE ALL NECESSARY TEMPORARY PROTECTION TO THE EXISTING STRUCTURE TO ENSURE NO DAMAGE OCCURS.
- 10. ALLOW FOR DISPOSAL OF ALL MATERIALS AS A RESULT OF REMOVAL WORKS TO SUITABLY LICENSED OFF SITE TIPS
- 11. ALLOW FOR CARRYING OUT ANY WORKS WHATSOEVER AS DETAILED, IMPLIED OR BECOME IMPLIED AS A RESULT OF THE WHOLE OF THE WORKS DETAILED OR IMPLIED.

| FOR APPROVAL                                                             |                   |
|--------------------------------------------------------------------------|-------------------|
| A18/03/10SIGNAGE ALTERED TO GENERICRev.DateDescription                   | DS<br>By          |
| Revisions                                                                |                   |
| Chartered Structural Engineers                                           | EY<br>3BN<br>1404 |
| Client<br>Client<br>Shaftesbury Theatre                                  |                   |
| Project<br>SHAFTESBURY THEATRE<br>ELEVATION REFURBISHMEI                 | NT                |
| Drawing Title<br>PROPOSED TEMPORARY<br>ELEVATION ON<br>BROOMSBURY STREET |                   |
| Scale<br>AS SHOWN 01/07/09 MRM Checked Pas<br>DRG. No.<br>1636-042 A     | sed               |

SCAFFOLD STRUCTURE FOR THE DURATION OF THE WORKS, BANNERS CONSTRUCTED FROM HEAVY DUTY MESH PVC, BANNER APPROXIMATELY 3.45m HIGH x 3.55m LONG