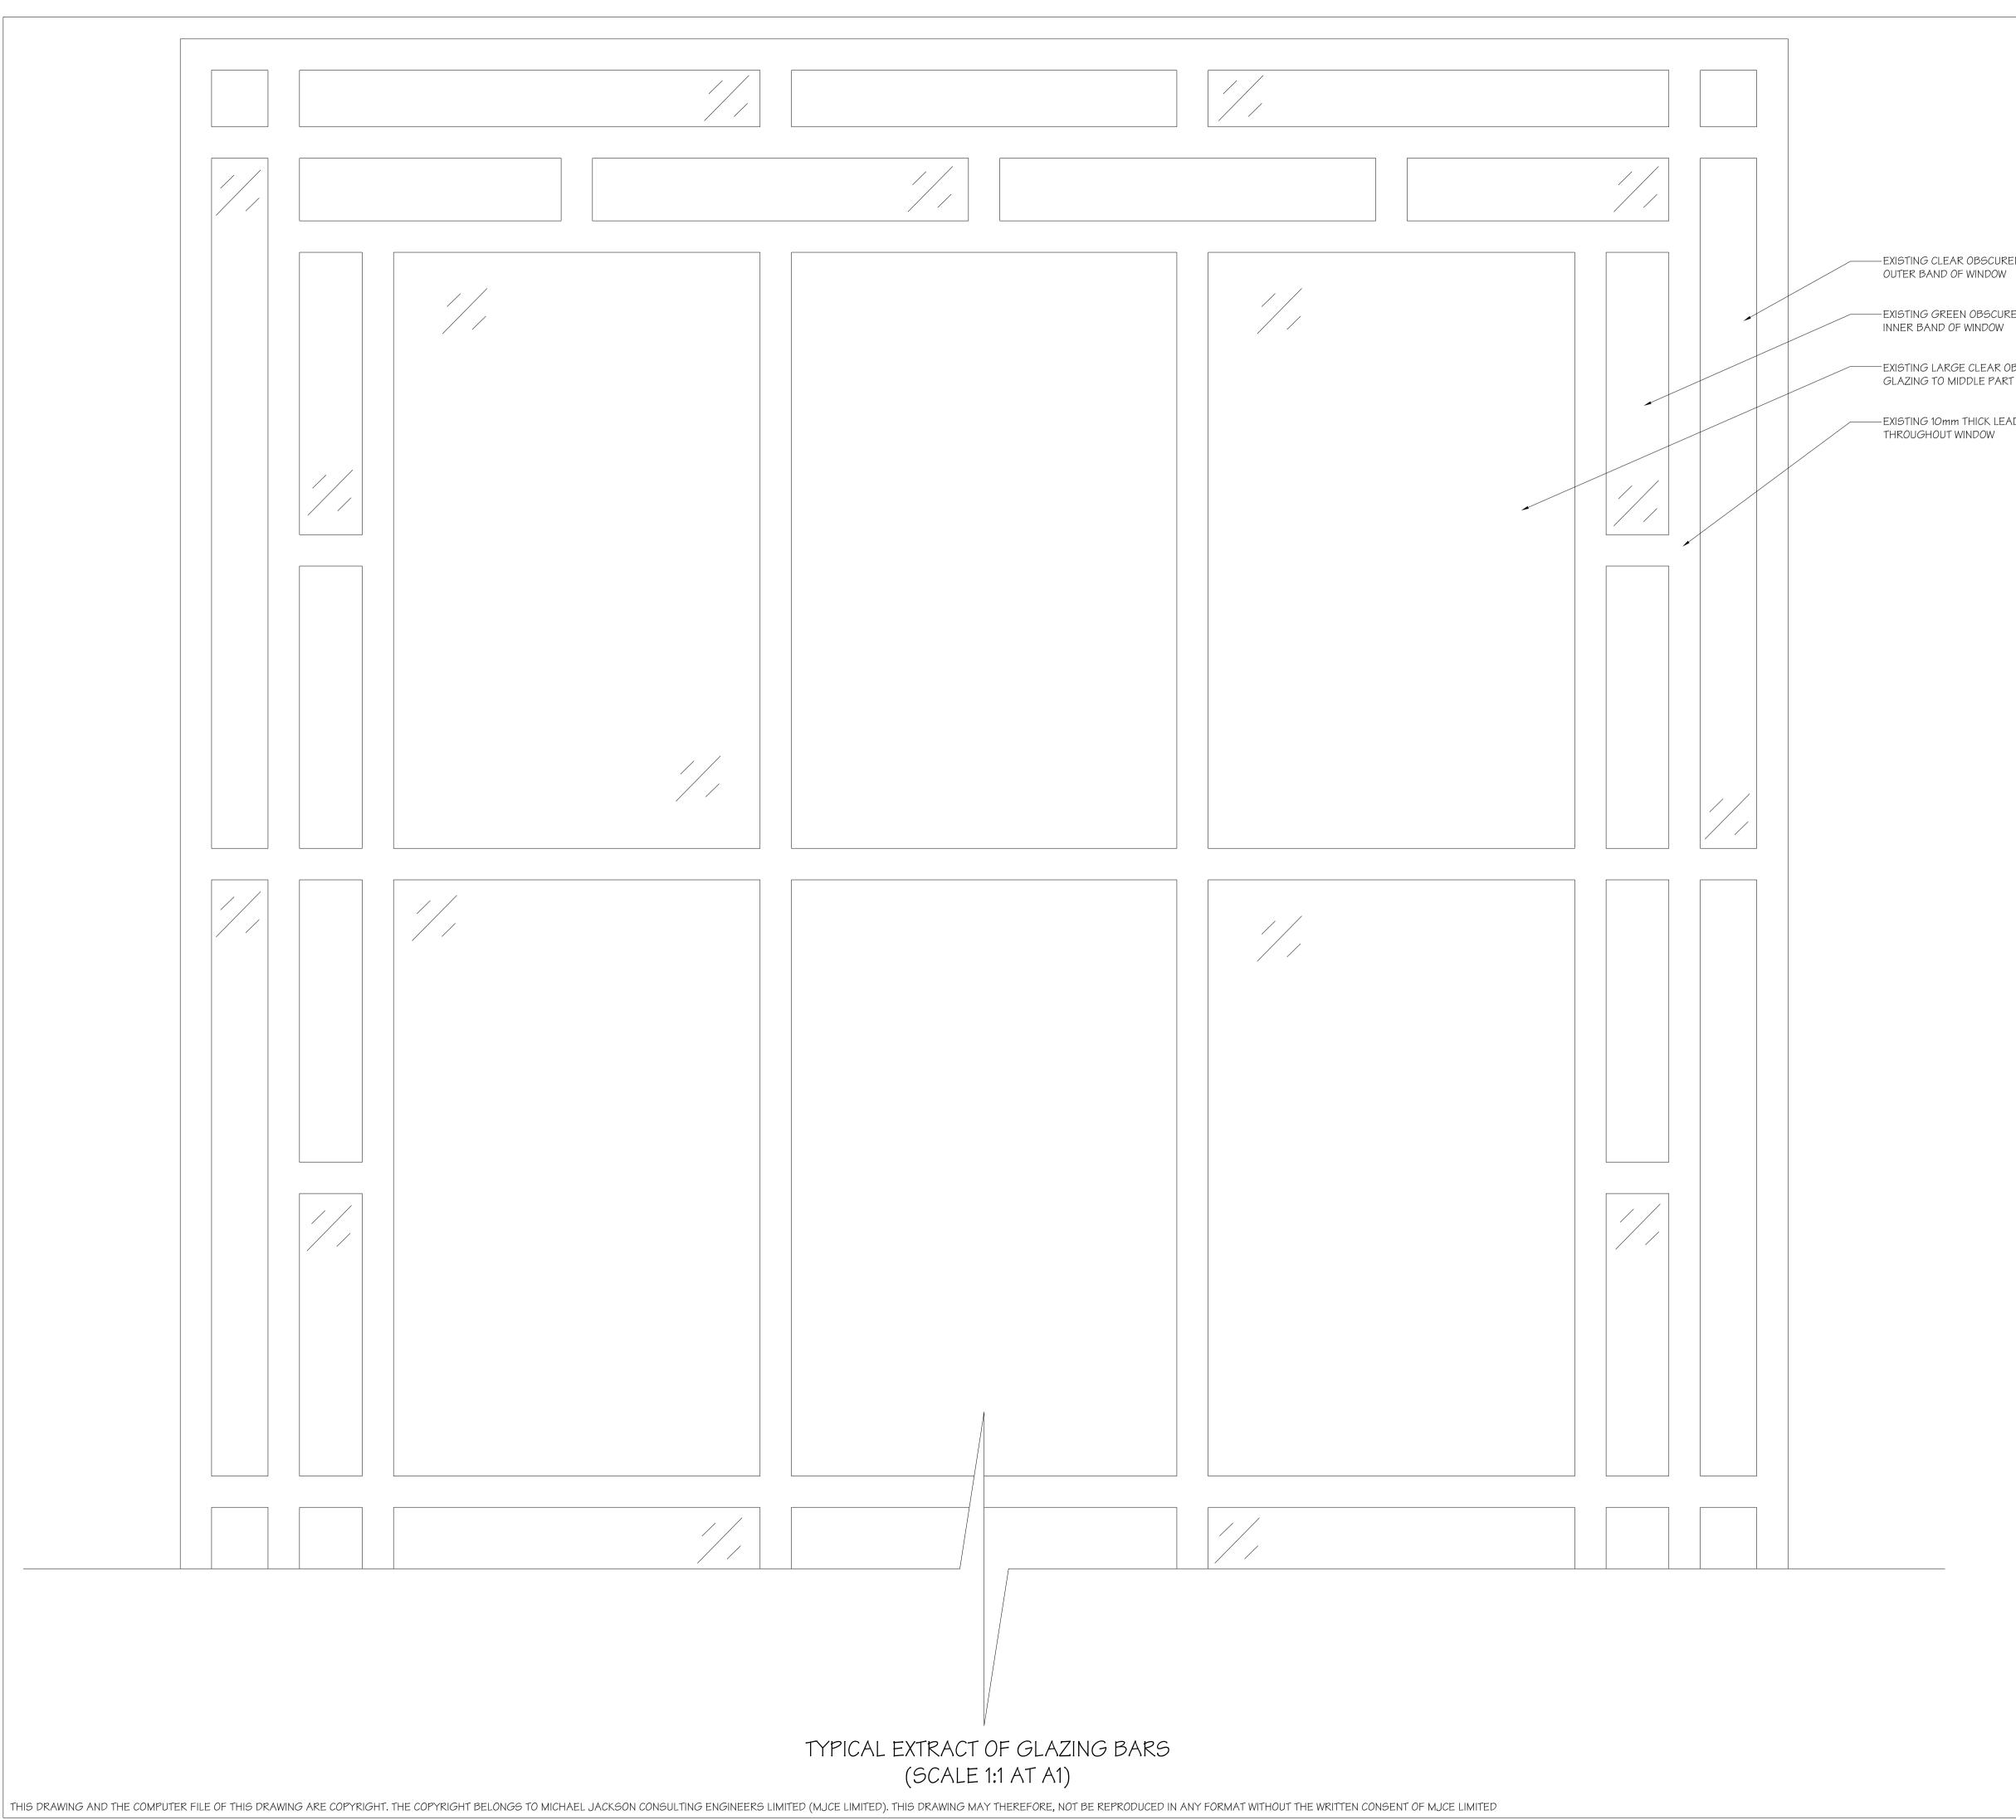

-EXISTING CLEAR OBSCURED GLAZING TO

—EXISTING GREEN OBSCURED GLAZING TO INNER BAND OF WINDOW

EXISTING LARGE CLEAR OBSCURED GLAZING TO MIDDLE PART OF WINDOW

—EXISTING 10mm THICK LEAD WORK