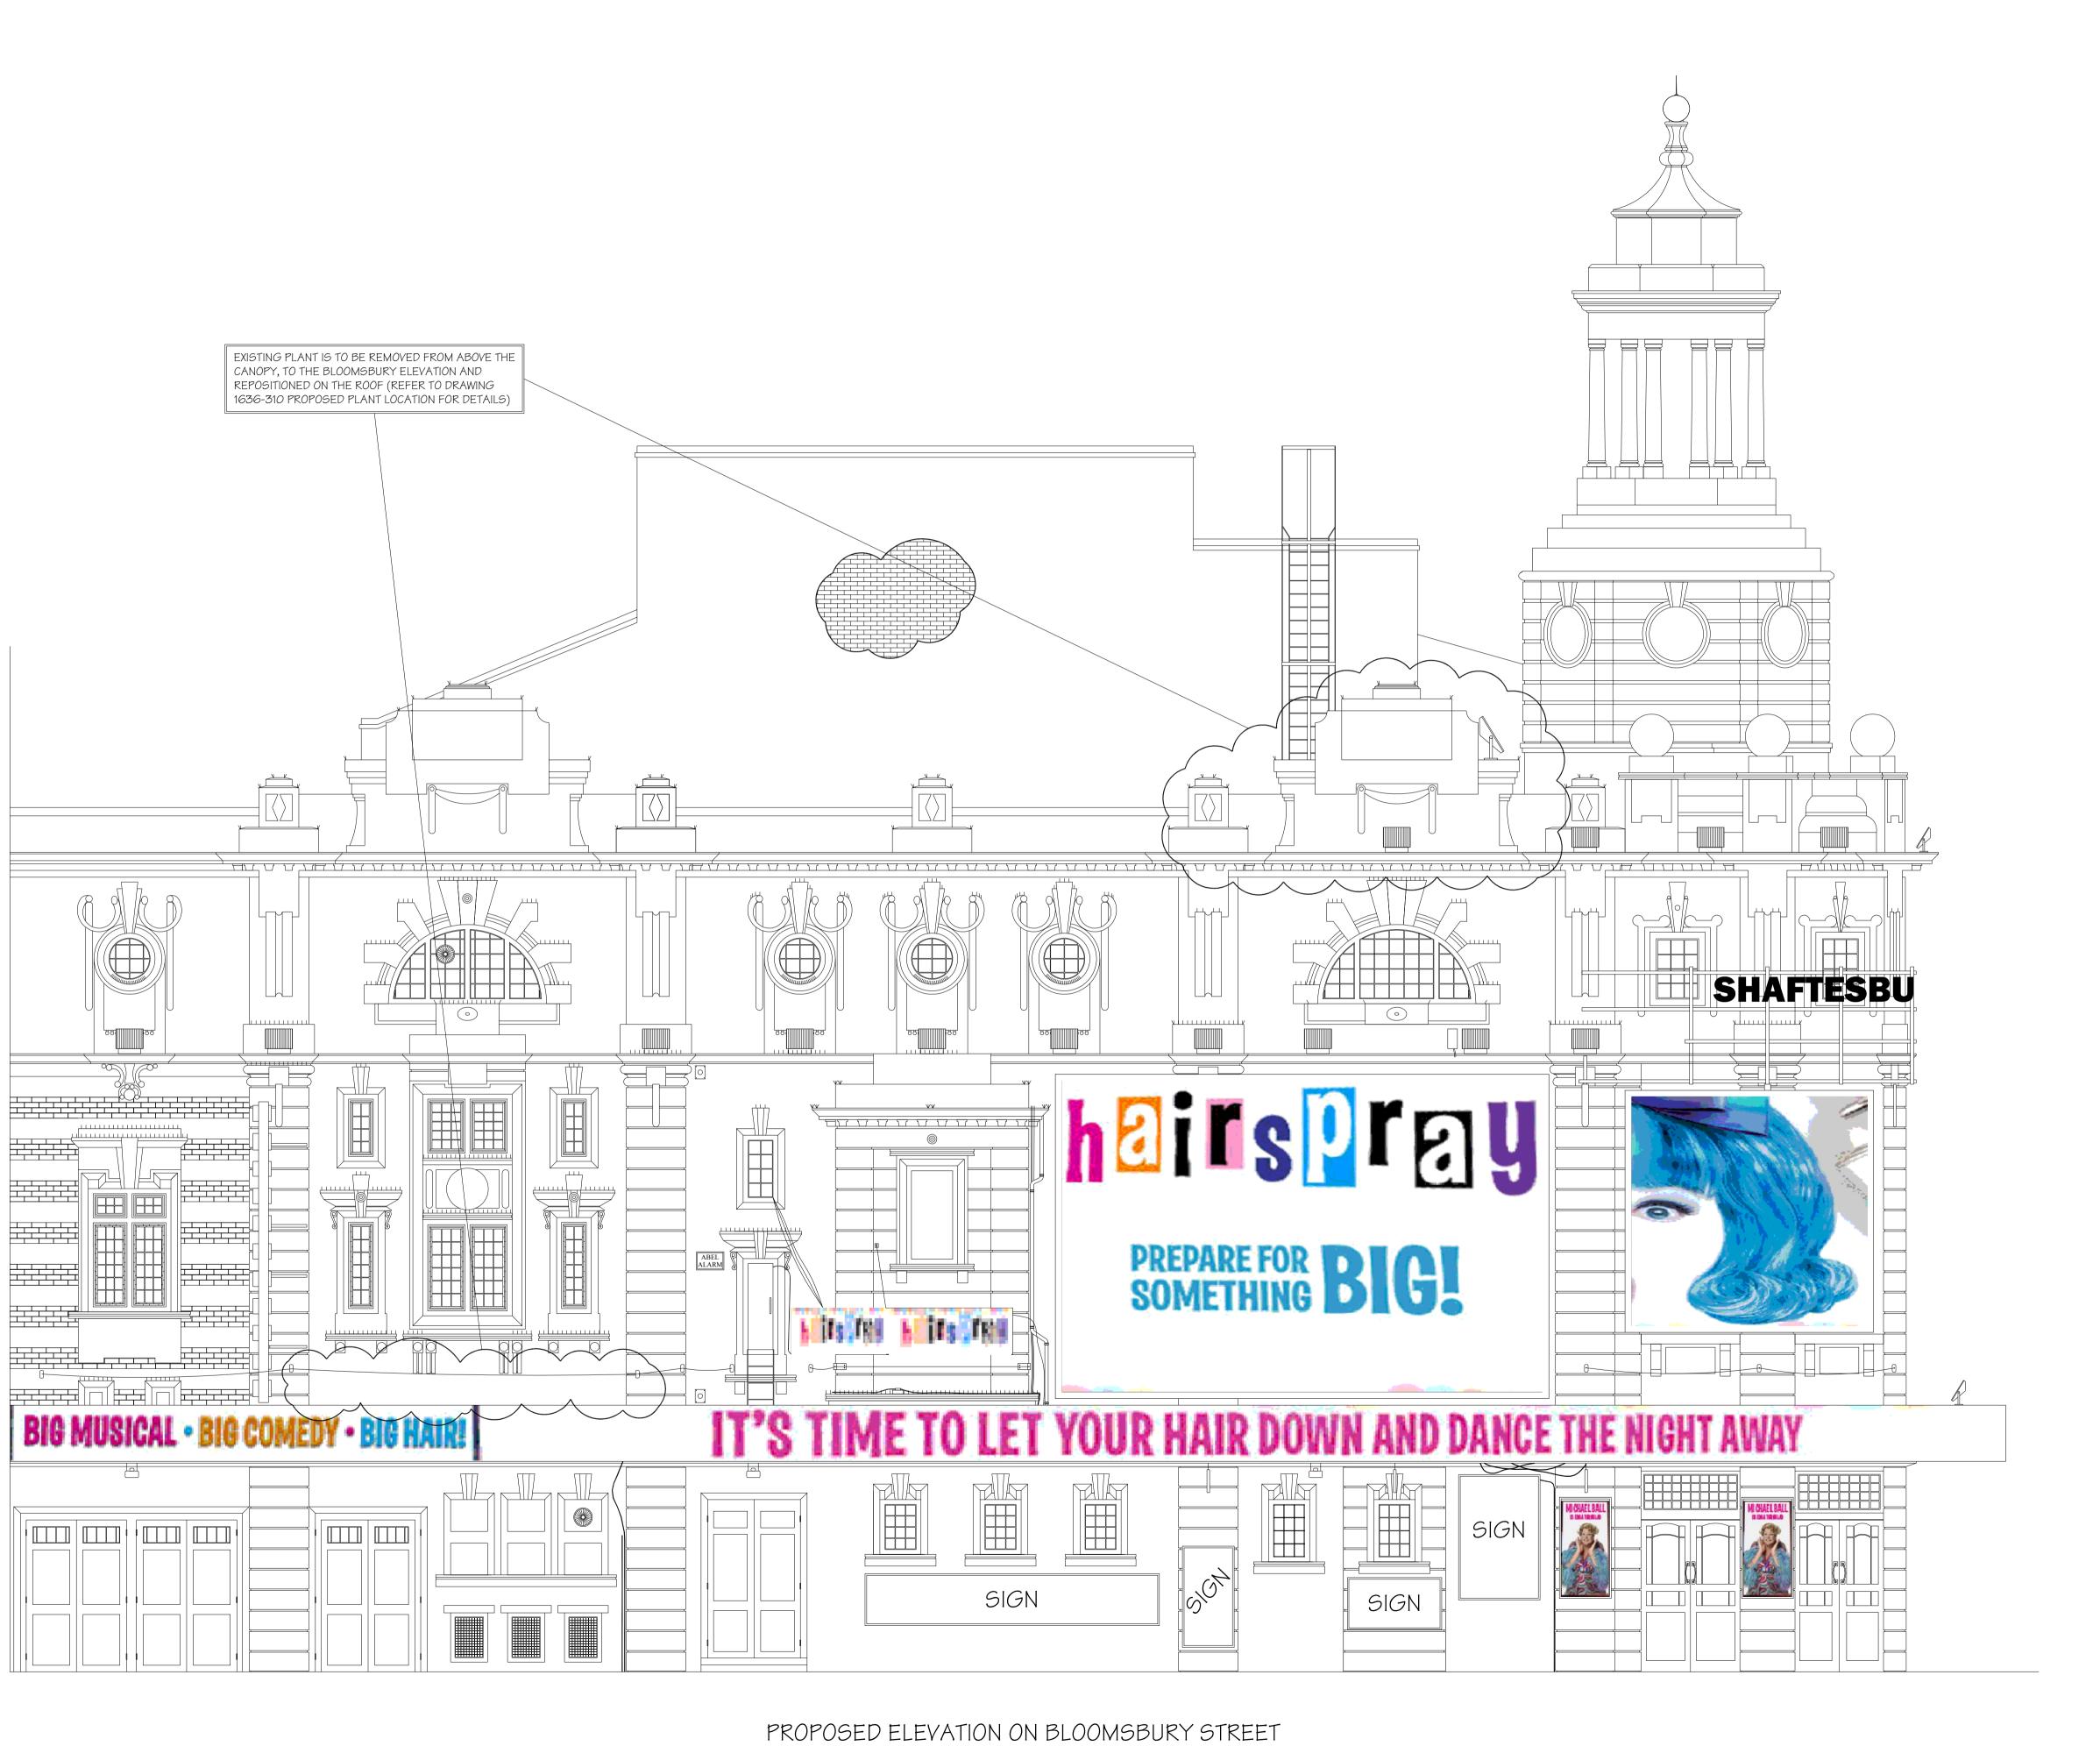

## FOR APPROVAL

204 BOLTON ROAD WALKDEN, WORSLEY MANCHESTER, M28 3BN Tel: 0161 790 4404 Fax: 0161 790 4405

SHAFTESBURY THEATRE ELEVATION REFURBISHMENT

PROPOSED ELEVATION ON BLOOMSBURY STREET NOTING REPOSITIONING OF PLANT

(SCALE 1:50 AT A1)

DO NOT SCALE THIS DRAWING.

Notes

- THIS DRAWING HAS BEEN PRODUCED FROM PHOTOGRAHIC MATERIAL TAKEN FROM A SITE VISIT ON 1ST JUNE 2009
- 2. ALL DIMENSIONS SHOWN ARE IN MILLIMETRES UNLESS NOTED OTHERWISE.
- 3. ALL DIMENSIONS SHOWN ARE APPROXIMATE ONLY AND MUST BE CHECKED AND CONFIRMED BY THE CONTRACTORS VIA A FULL DIMENSIONAL SURVEY OF THE AREA OF THE WORKS PRIOR TO TENDER SUBMISSION. THE ENGINEER MUST BE NOTIFIED IMMEDIATELY SHOULD ANY DISCREPANCIES BECOME APPARENT.
- 4. ALL DETAILS AND DIMENSIONS SHOWN RELATING TO THE EXISTING STRUCTURE ARE SCHEMATIC AND APPROXIMATE ONLY, BASED UPON NO EXPOSURE OF THE EXISTING STRUCTURE.
- 5. THE CONTRACTORS ARE TO PROVIDE ALL NECESSARY TEMPORARY WORKING PLATFORMS AND SCAFFOLDING, ETC., TO THE ENGINEERS CONSENT.
- 6. ALL WORKMANSHIP AND MATERIALS TO COMPLY WITH THE CURRENT BUILDING REGULATIONS AND THE RELEVANT CURRENT BRITISH STANDARDS.
- 7. THE CONTRACTOR SHALL ALLOW FOR ALL NECESSARY WORK REQUIRED TO OBTAIN FULL APPROVAL AND SATISFACTION FROM THE BUILDING INSPECTOR AND THE
- 8. THE DEPTH AND LOCATION OF ANY SERVICES HAS NOT BEEN ESTABLISHED. THE CONTRACTOR IS RESPONSIBLE FOR LOCATING AND PROTECTING THEM.
- 9. THE CONTRACTOR SHALL PROVIDE ALL NECESSARY TEMPORARY PROTECTION TO THE EXISTING STRUCTURE TO ENSURE NO DAMAGE OCCURS.
- 10. ALLOW FOR DISPOSAL OF ALL MATERIALS AS A RESULT OF REMOVAL WORKS TO SUITABLY LICENSED OFF SITE TIPS
- 1. ALLOW FOR CARRYING OUT ANY WORKS WHATSOEVER AS DETAILED, IMPLIED OR BECOME IMPLIED AS A RESULT OF THE WHOLE OF THE WORKS DETAILED OR IMPLIED.