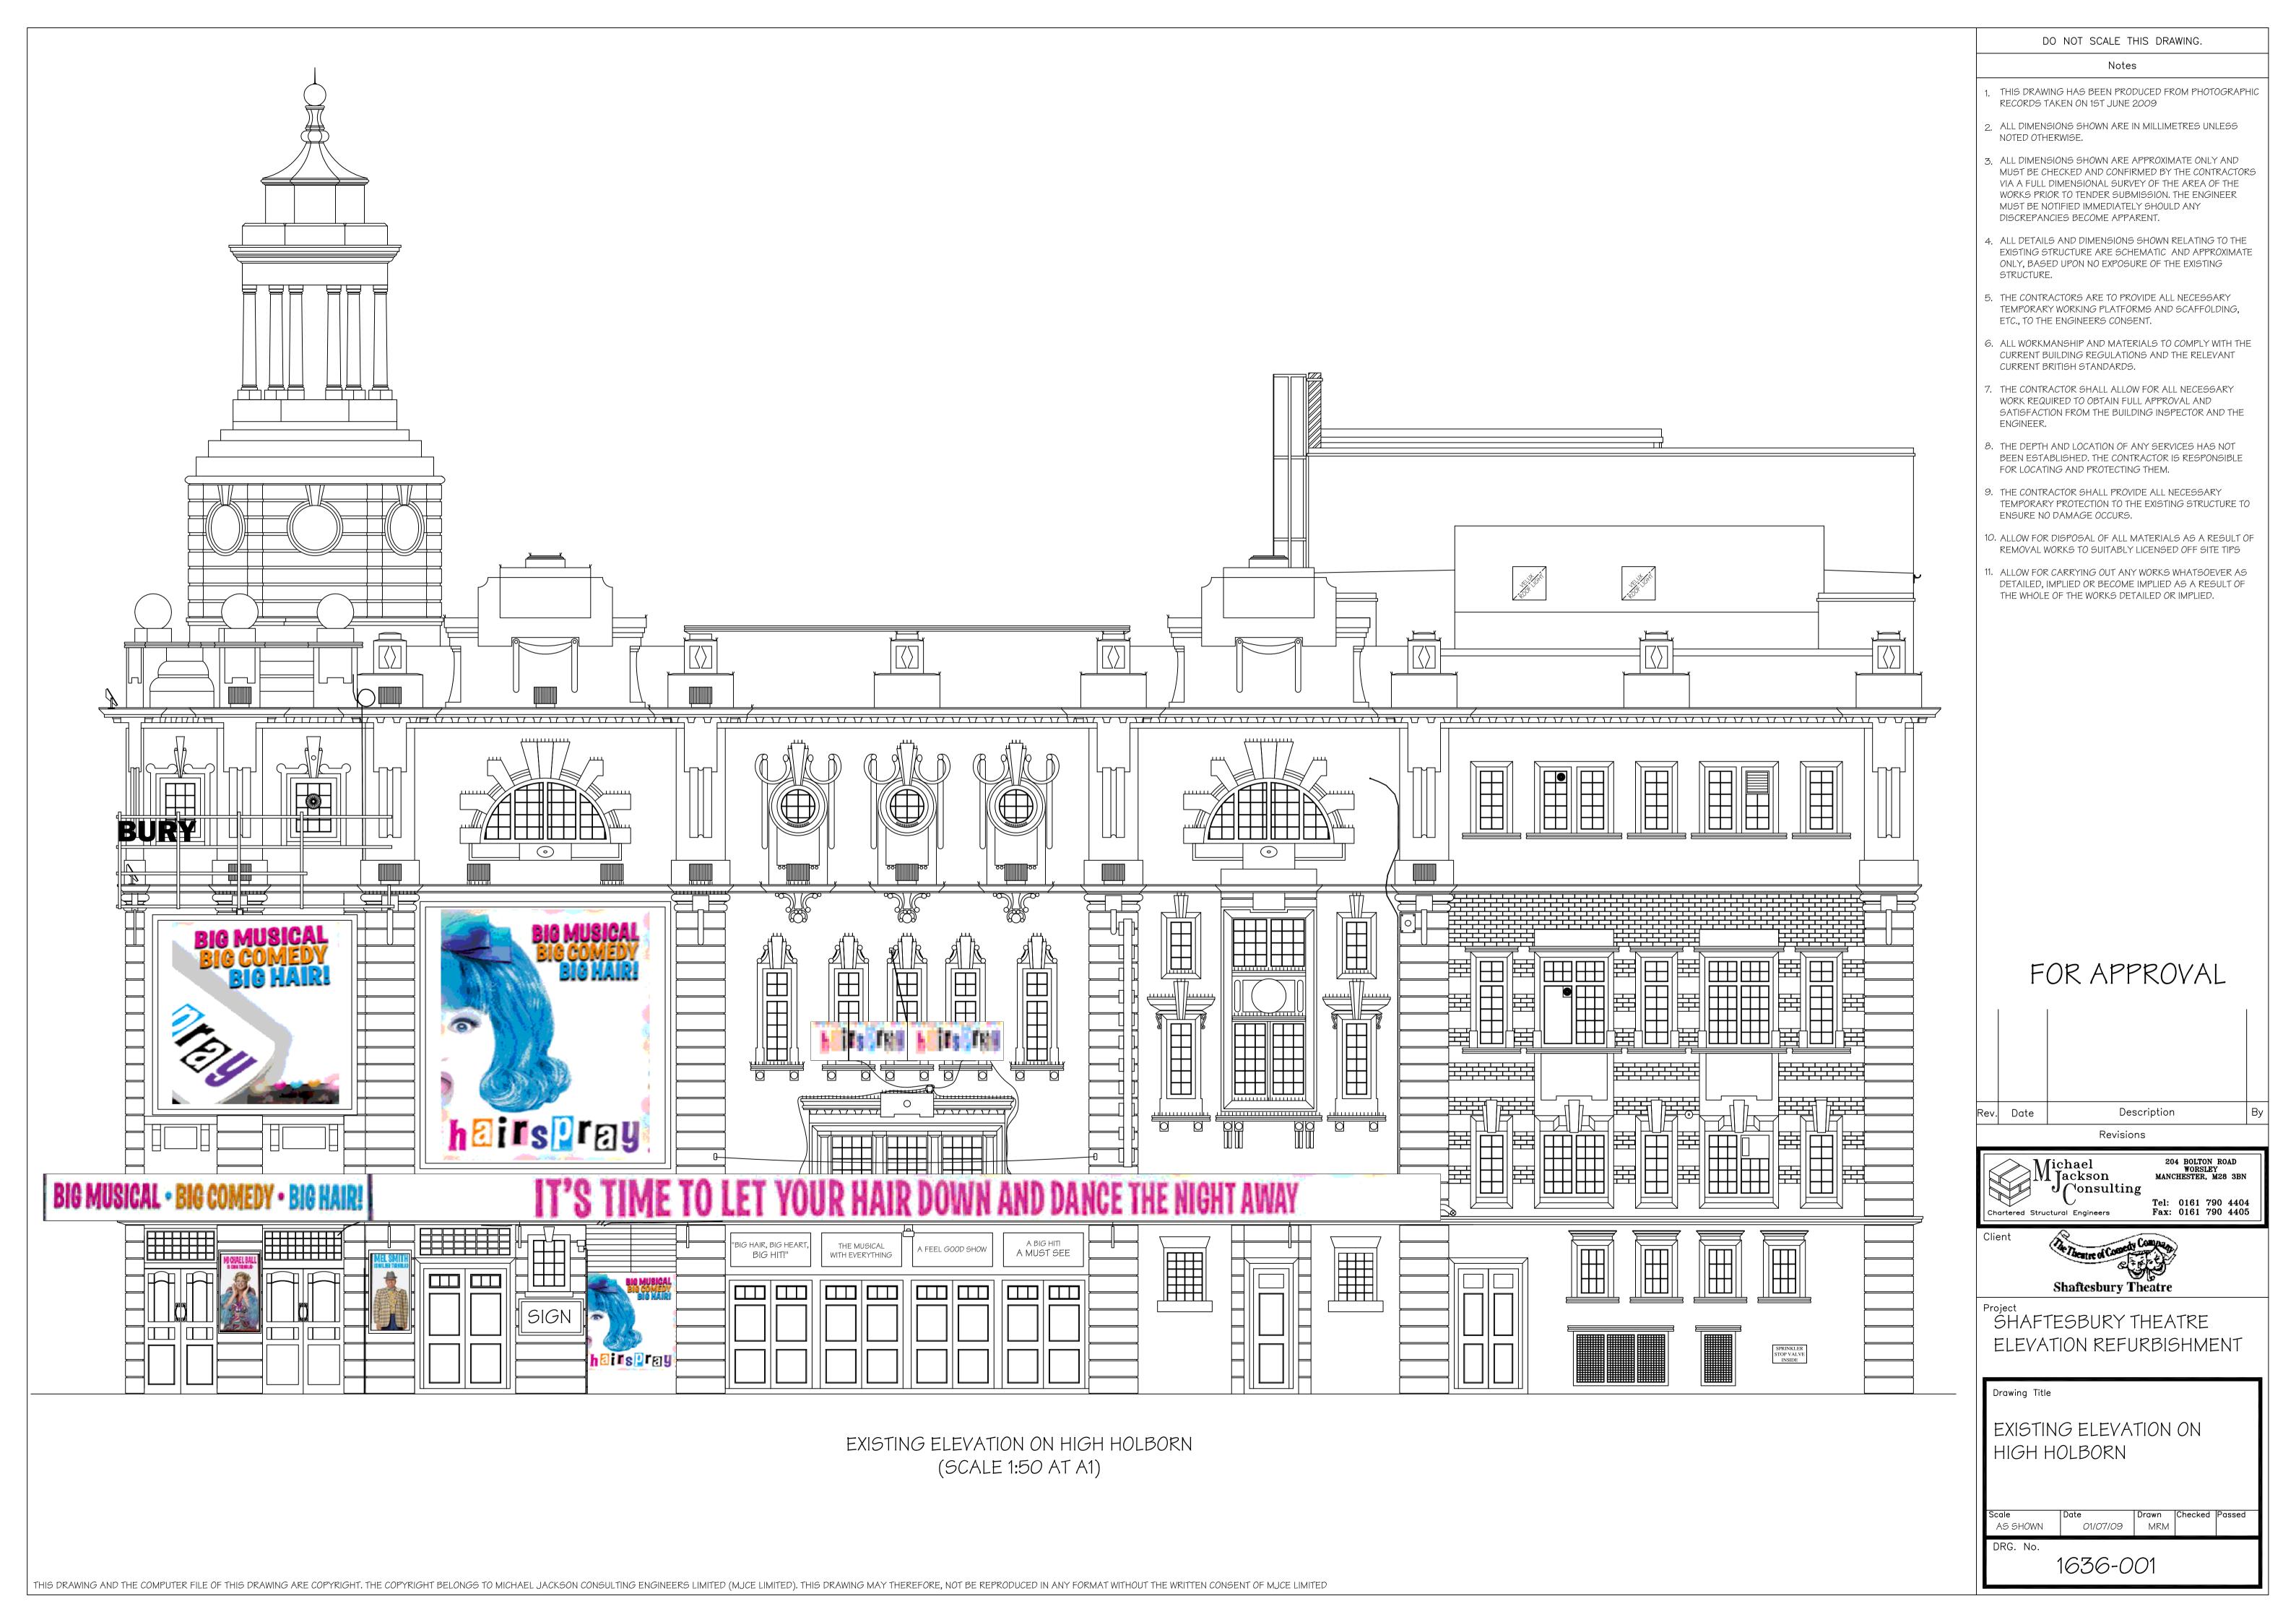

(SCALE 1:50 AT A1)

DO NOT SCALE THIS DRAWING.

Notes

- THIS DRAWING HAS BEEN PRODUCED FROM PHOTOGRAHIC MATERIAL TAKEN FROM A SITE VISIT ON 1ST JUNE 2009
- 2. ALL DIMENSIONS SHOWN ARE IN MILLIMETRES UNLESS NOTED OTHERWISE.
- 3. ALL DIMENSIONS SHOWN ARE APPROXIMATE ONLY AND MUST BE CHECKED AND CONFIRMED BY THE CONTRACTORS VIA A FULL DIMENSIONAL SURVEY OF THE AREA OF THE WORKS PRIOR TO TENDER SUBMISSION. THE ENGINEER MUST BE NOTIFIED IMMEDIATELY SHOULD ANY DISCREPANCIES BECOME APPARENT.
- 4. ALL DETAILS AND DIMENSIONS SHOWN RELATING TO THE EXISTING STRUCTURE ARE SCHEMATIC AND APPROXIMATE ONLY, BASED UPON NO EXPOSURE OF THE EXISTING STRUCTURE.
- 5. THE CONTRACTORS ARE TO PROVIDE ALL NECESSARY TEMPORARY WORKING PLATFORMS AND SCAFFOLDING, ETC., TO THE ENGINEERS CONSENT.
- 6. ALL WORKMANSHIP AND MATERIALS TO COMPLY WITH THE CURRENT BUILDING REGULATIONS AND THE RELEVANT CURRENT BRITISH STANDARDS.
- 7. THE CONTRACTOR SHALL ALLOW FOR ALL NECESSARY WORK REQUIRED TO OBTAIN FULL APPROVAL AND SATISFACTION FROM THE BUILDING INSPECTOR AND THE
- 8. THE DEPTH AND LOCATION OF ANY SERVICES HAS NOT BEEN ESTABLISHED. THE CONTRACTOR IS RESPONSIBLE FOR LOCATING AND PROTECTING THEM.
- 9. THE CONTRACTOR SHALL PROVIDE ALL NECESSARY TEMPORARY PROTECTION TO THE EXISTING STRUCTURE TO ENSURE NO DAMAGE OCCURS.
- 10. ALLOW FOR DISPOSAL OF ALL MATERIALS AS A RESULT OF REMOVAL WORKS TO SUITABLY LICENSED OFF SITE TIPS
- 1. ALLOW FOR CARRYING OUT ANY WORKS WHATSOEVER AS DETAILED, IMPLIED OR BECOME IMPLIED AS A RESULT OF THE WHOLE OF THE WORKS DETAILED OR IMPLIED.