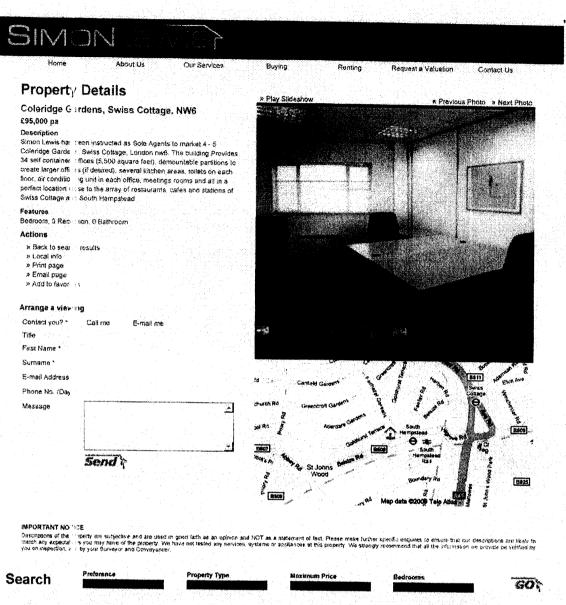

# SIMONLEWIS

020 7433 1933 | www.simon-lewis.co.uk

**COLERIDGE GARDENS, SWISS COTTAGE, NW6 3QH** 

SELF CONTAINED OFFICES TO RENT - FLEXIBLE TERMS

Simon Lewis has been instructed as Sole Agents to market 4 - 5 Coleridge Gardens, Swiss Cottage, London nw6. The building Provides 34 self contained offices (5,500 square feet), demountable partitions to create larger offices (if desired), several kitchen areas, tollets on each floor, air conditioning unit in each office, free meetings rooms and all in a perfect location close to the array of restaurants, cafes and stations.

Unit sizes available from 250 sq ft to 3,000sq ft (1 person offices – 40 person offices)

PRICES FROM £375 - £1300 PER MONTH

**Meeting Rooms** 

Reception

Fully furnished, professionally equipped offices
 An on-site receptionist to greet your clients
 Convenient location where you need to conduct business
 Flexible term offered
 Meeting rooms
 Close to shops and transport