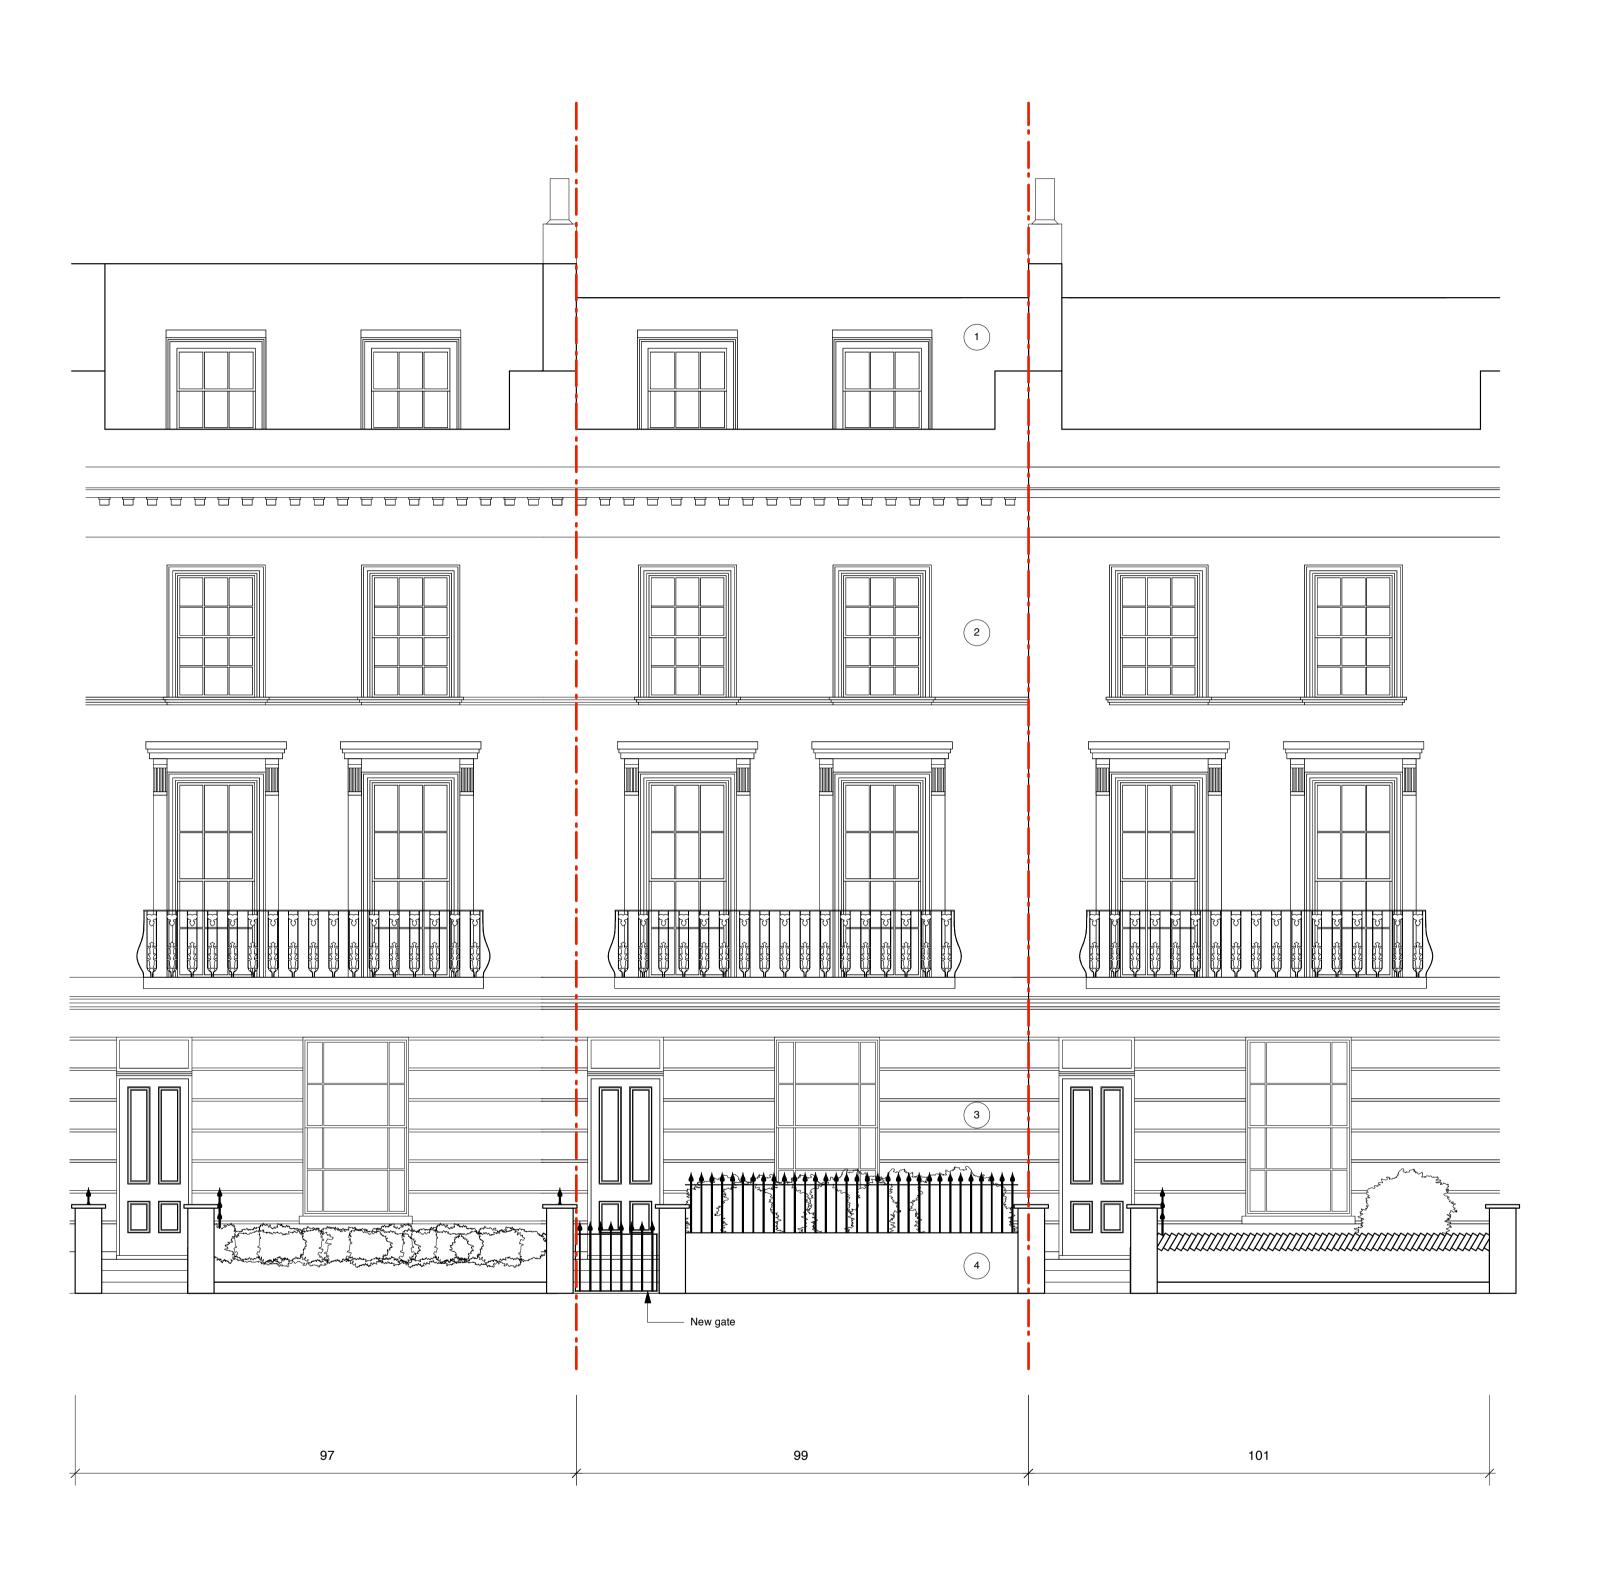

USE LATEST REVISION CHECK DIMENSIONS ON SITE

REPORT DISCREPANCIES
DO NOT SCALE FROM THIS
DRAWING

Elevation to Gloucester Avenue

## General notes:

Drawings issued for planning only Not to be used for construction

Levels provided do not relate to Ordinance Survey Datum Level

-- - Assumed Site Boundary

Elevation Materials Key:

Existing lead roof
 Existing brickwork
 Existing render
 New rendered brick wall with black metal railings
 New glazed balustrade
 New frameless glass conservatory
 New folding / sliding glazed doors

P L A N N I N G

rev date comments 99 Gloucester Avenue Primrose Hill drawing title Proposed Elevation to Gloucester Avenue

scale size date A1/A3 23 04 10 1:50/1:100 drawing number revision P102\_16

USE LATEST REVISION
CHECK DIMENSIONS ON SITE REPORT DISCREPANCIES
DO NOT SCALE FROM THIS DRAWING