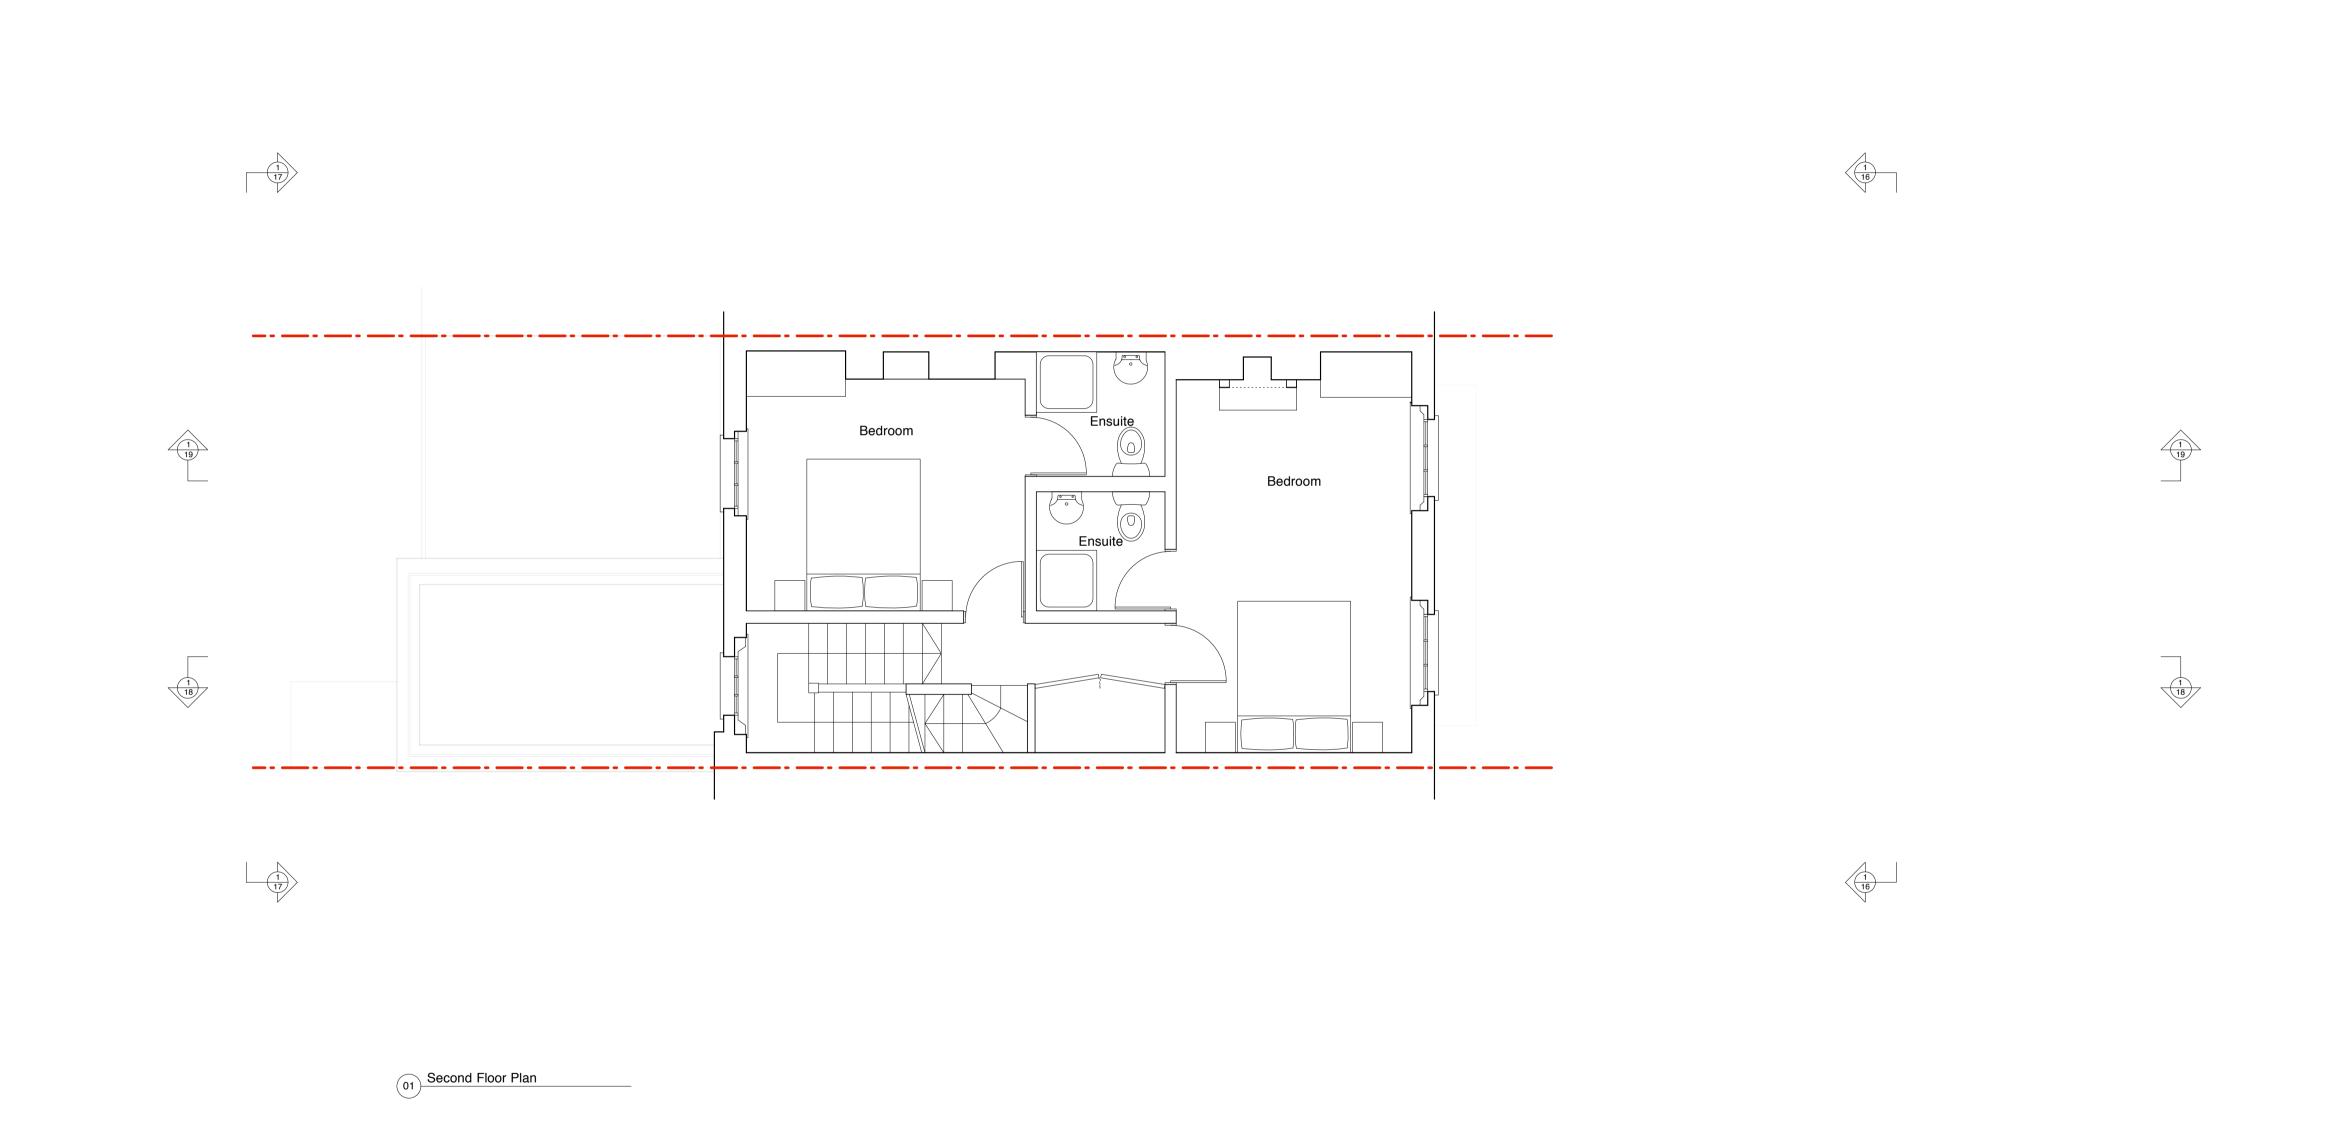

-- - Assumed Site Boundary

| P                                     | L        | A    | N    | N    | ı    | N     | G       |
|---------------------------------------|----------|------|------|------|------|-------|---------|
| rev                                   | date     | comm | ents |      |      |       |         |
| project                               |          | ·    |      |      |      |       |         |
| 99 Gloucester Avenue<br>Primrose Hill |          |      |      |      |      |       |         |
| drawin                                | g title  |      |      |      |      |       |         |
| Proposed Second Floor Plan            |          |      |      |      |      |       |         |
| drawn                                 |          | size |      | date |      | scale | 9       |
| М                                     | IB       | A1/A | .3   | 23 0 | 4 10 | 1:50  | 0/1:100 |
| drawin                                | g number | •    |      |      |      | revis | sion    |

USE LATEST REVISION CHECK DIMENSIONS ON SITE

P102\_14

REPORT DISCREPANCIES
DO NOT SCALE FROM THIS
DRAWING

Drawings issued for planning only Not to be used for construction

Levels provided do not relate to Ordinance Survey
Datum Level

KEY

-- - Assumed Site Boundary

| Р                                     | L                  | A N         | 1 N           |              | N   | G            |  |  |
|---------------------------------------|--------------------|-------------|---------------|--------------|-----|--------------|--|--|
| rev                                   | date               | commen      | its           |              |     |              |  |  |
| project                               |                    |             |               |              |     |              |  |  |
| 99 Gloucester Avenue<br>Primrose Hill |                    |             |               |              |     |              |  |  |
| drawin                                | g title            |             | drawing title |              |     |              |  |  |
|                                       |                    |             |               |              |     |              |  |  |
| Prop                                  | oosed <sup>-</sup> | Third Floor | Plan          |              |     |              |  |  |
| Prop                                  | oosed <sup>-</sup> | Third Floor | Plan          | e            | sca | ıle          |  |  |
| drawn                                 | oosed <sup>-</sup> |             | date          | ∍<br>3 04 10 |     | ıle<br>50/1: |  |  |
| drawn<br><b>V</b>                     |                    | size A1/A3  | date          |              | 1:5 |              |  |  |