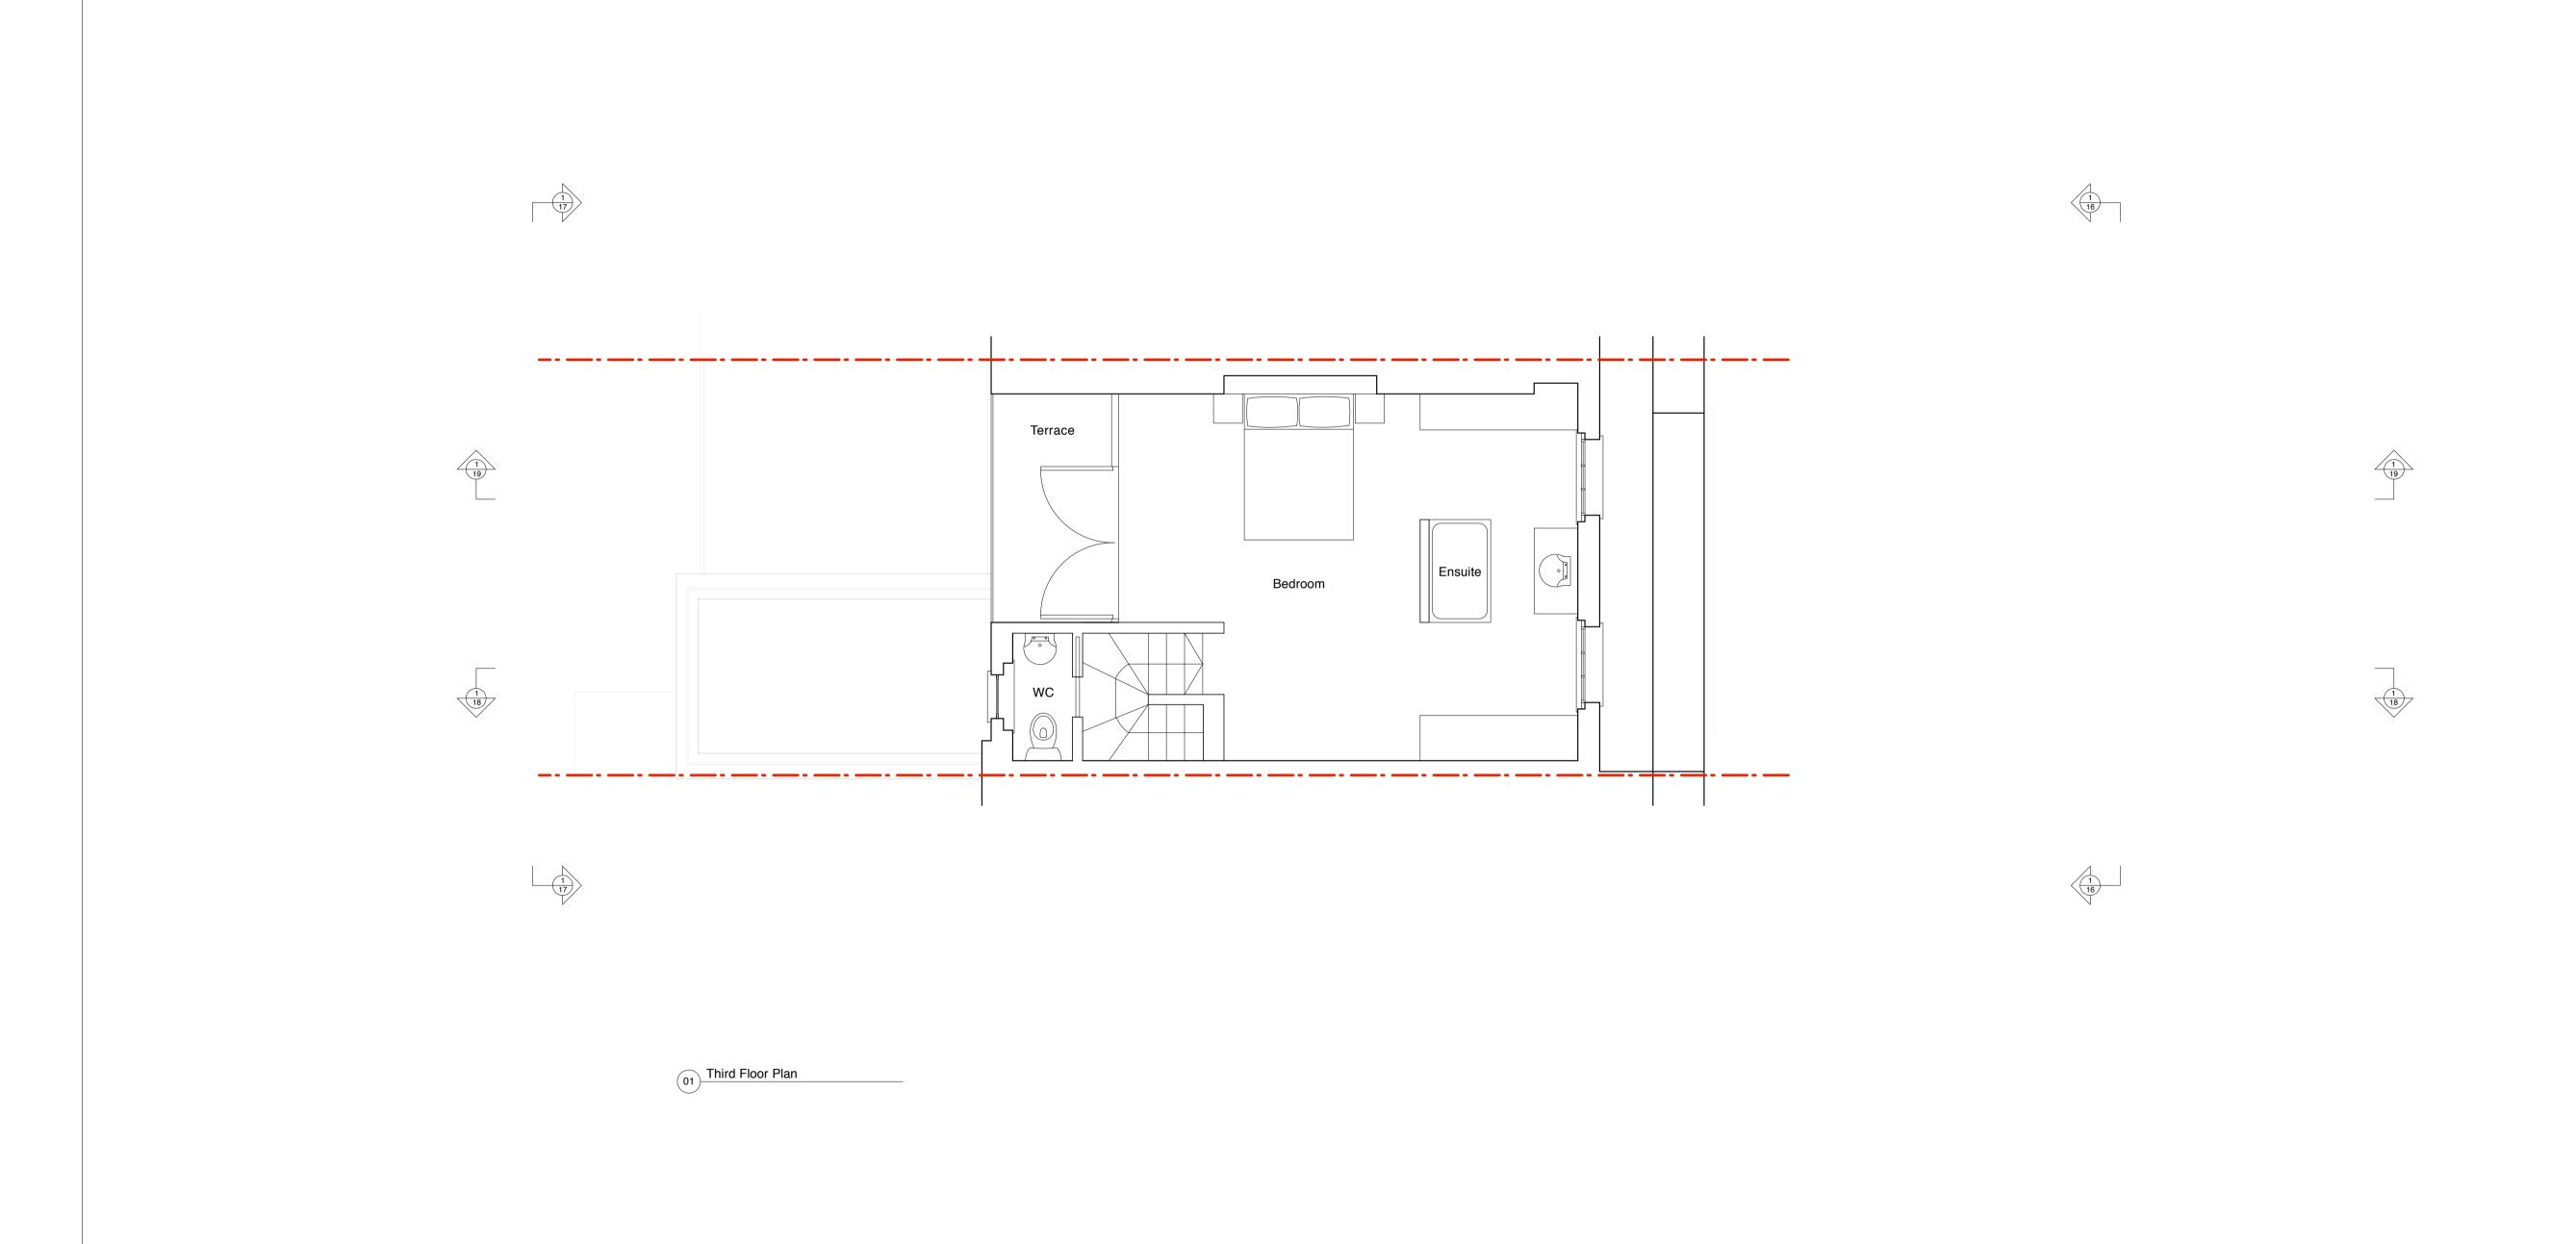

KEY

-- - Assumed Site Boundary

| Р                                     | L                  | A N         | 1 N           |              | N   | G            |  |  |
|---------------------------------------|--------------------|-------------|---------------|--------------|-----|--------------|--|--|
| rev                                   | date               | commen      | its           |              |     |              |  |  |
| project                               |                    |             |               |              |     |              |  |  |
| 99 Gloucester Avenue<br>Primrose Hill |                    |             |               |              |     |              |  |  |
| drawin                                | g title            |             | drawing title |              |     |              |  |  |
|                                       |                    |             |               |              |     |              |  |  |
| Prop                                  | oosed <sup>-</sup> | Third Floor | Plan          |              |     |              |  |  |
| Prop                                  | oosed <sup>-</sup> | Third Floor | Plan          | e            | sca | ıle          |  |  |
| drawn                                 | oosed <sup>-</sup> |             | date          | ∍<br>3 04 10 |     | ıle<br>50/1: |  |  |
| drawn<br><b>V</b>                     |                    | size A1/A3  | date          |              | 1:5 |              |  |  |