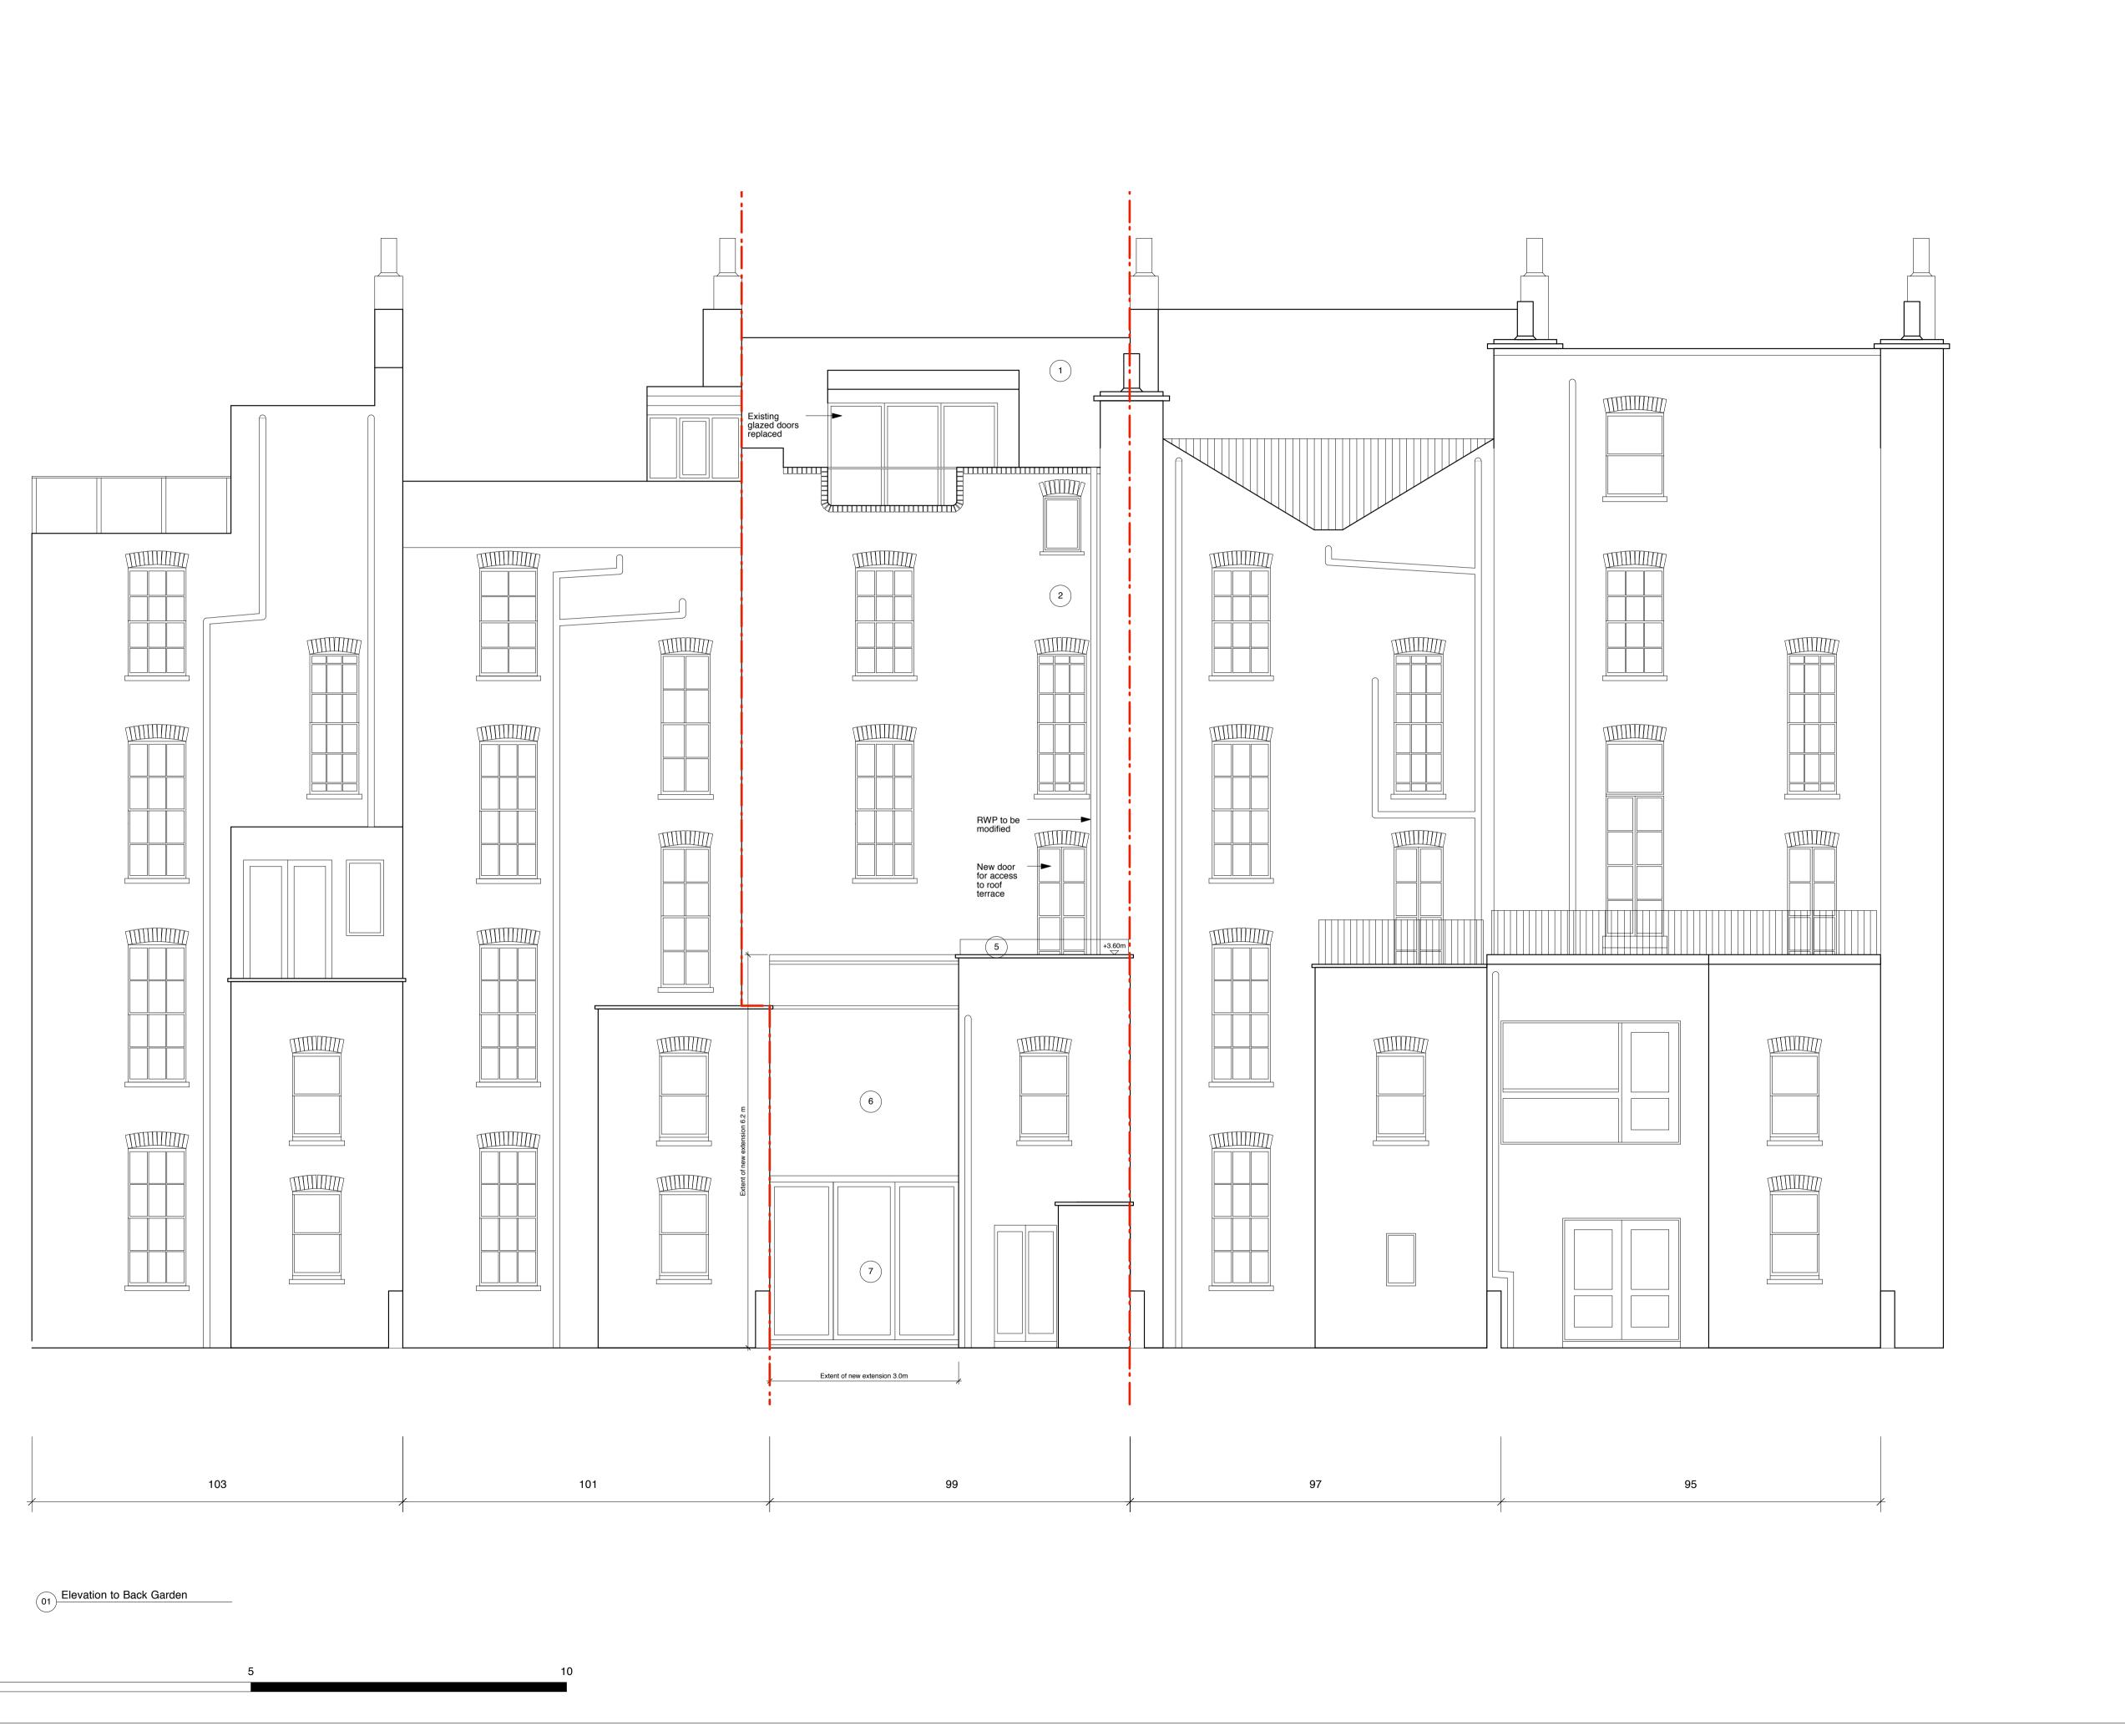

notes

General notes:

Drawings issued for planning only Not to be used for construction

Levels provided do not relate to Ordinance Survey Datum Level

-- - Assumed Site Boundary

## Elevation Materials Key:

- Existing lead roof
   Existing brickwork
   Existing render
   New brick wall with black metal railings
   New glazed balustrade
   New frameless glass conservatory
   New folding / sliding glazed doors

P L A N N I N G

| rev     | date                    | comments |
|---------|-------------------------|----------|
| project |                         |          |
|         | Gloucester<br>rose Hill | Avenue   |
|         |                         |          |

| Proposed Elevation to Back Garden |  |
|-----------------------------------|--|
|                                   |  |
|                                   |  |

| drawn                                          | size  | date             | scale      |
|------------------------------------------------|-------|------------------|------------|
| MB                                             | A1/A3 | 23 04 10         | 1:50/1:100 |
| drawing number                                 | r     |                  | revision   |
| P102_17                                        |       |                  | -          |
| REPORT DISCREPA<br>DO NOT SCALE FRO<br>DRAWING |       | USE LATEST REVIS |            |