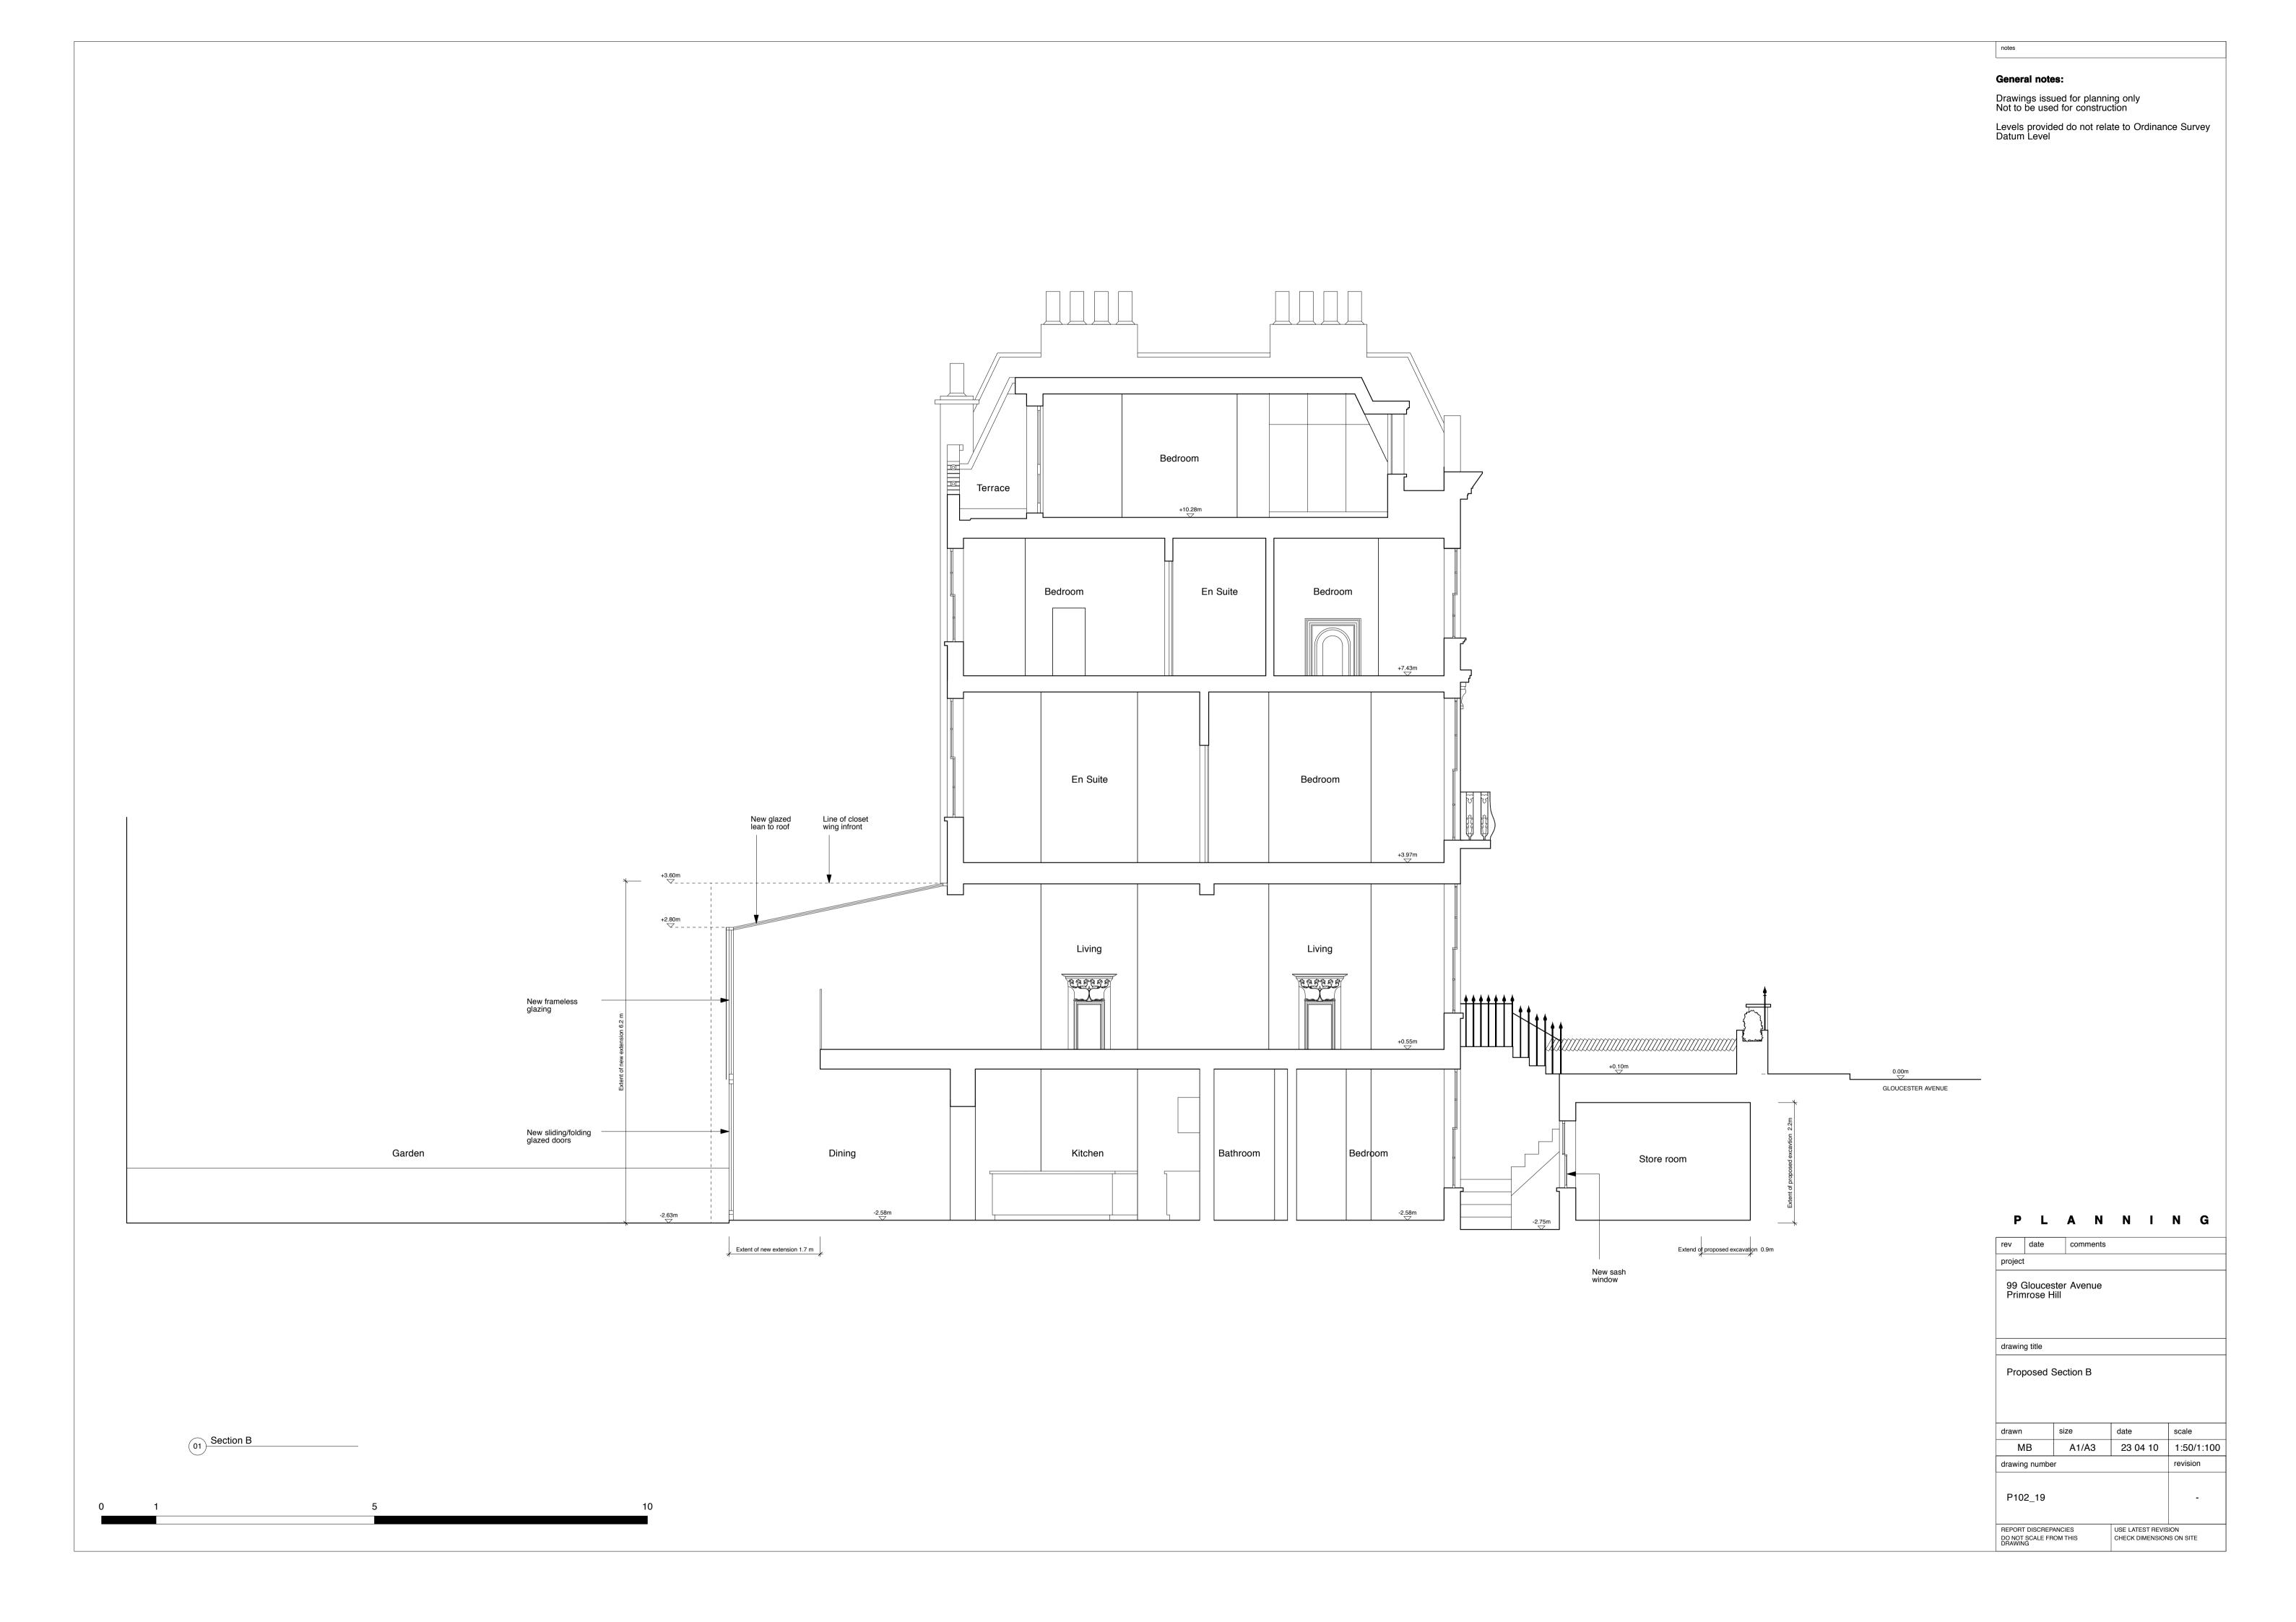

Drawings issued for planning only Not to be used for construction

Levels provided do not relate to Ordinance Survey Datum Level

Section C

Through lightwell looking towards Gloucester Avenue

P L A N N I N G

rev | date | comments

project

99 Gloucester Avenue
Primrose Hill

drawing title

Proposed Section C

| drawn                       | size     | date         | scale                      |
|-----------------------------|----------|--------------|----------------------------|
| MB                          | A3       | 23 04 10     | 1:50                       |
| drawing nu                  | revision |              |                            |
| P102_2                      | 20       |              | -                          |
| REPORT DISC<br>DO NOT SCALI |          | USE LATEST F | REVISION<br>ISIONS ON SITE |