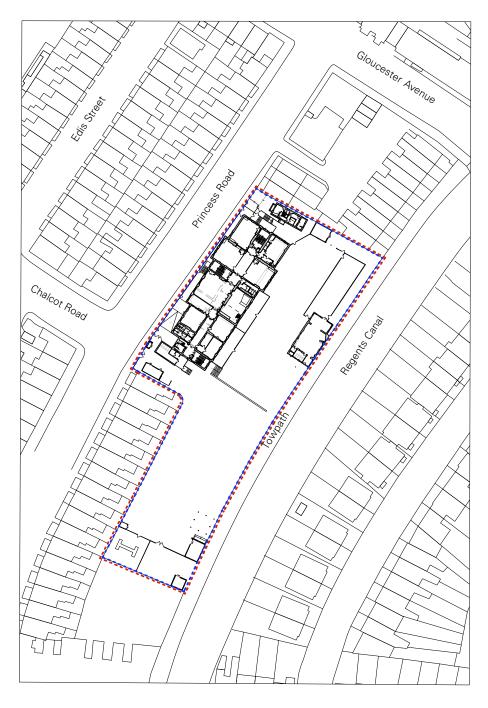

Location Plan Scale 1:1250

Site Plan Scale 1:500

## **PLANNING**

All dimensions in mm unless otherwise indicated. Do not scale off drawings. All dimensions to be checked on site.

----- Site boundary

Extent of land owned by applicant

Revisions:

Primrose Hill Primary School

Drawing No. AS\_190\_EX\_001

Drawing Title

Location & Site Plan

Drawn: SI Date 28.04.10 Checked: JB Scale 1:1250 / 1:500 Approved: LA

DO NOT SCALE FROM DRAWING ALL DIMENSIONS TO BE CHECKED ON SITE COPYRIGHT ADAMS & SUTHERLAND LTD.