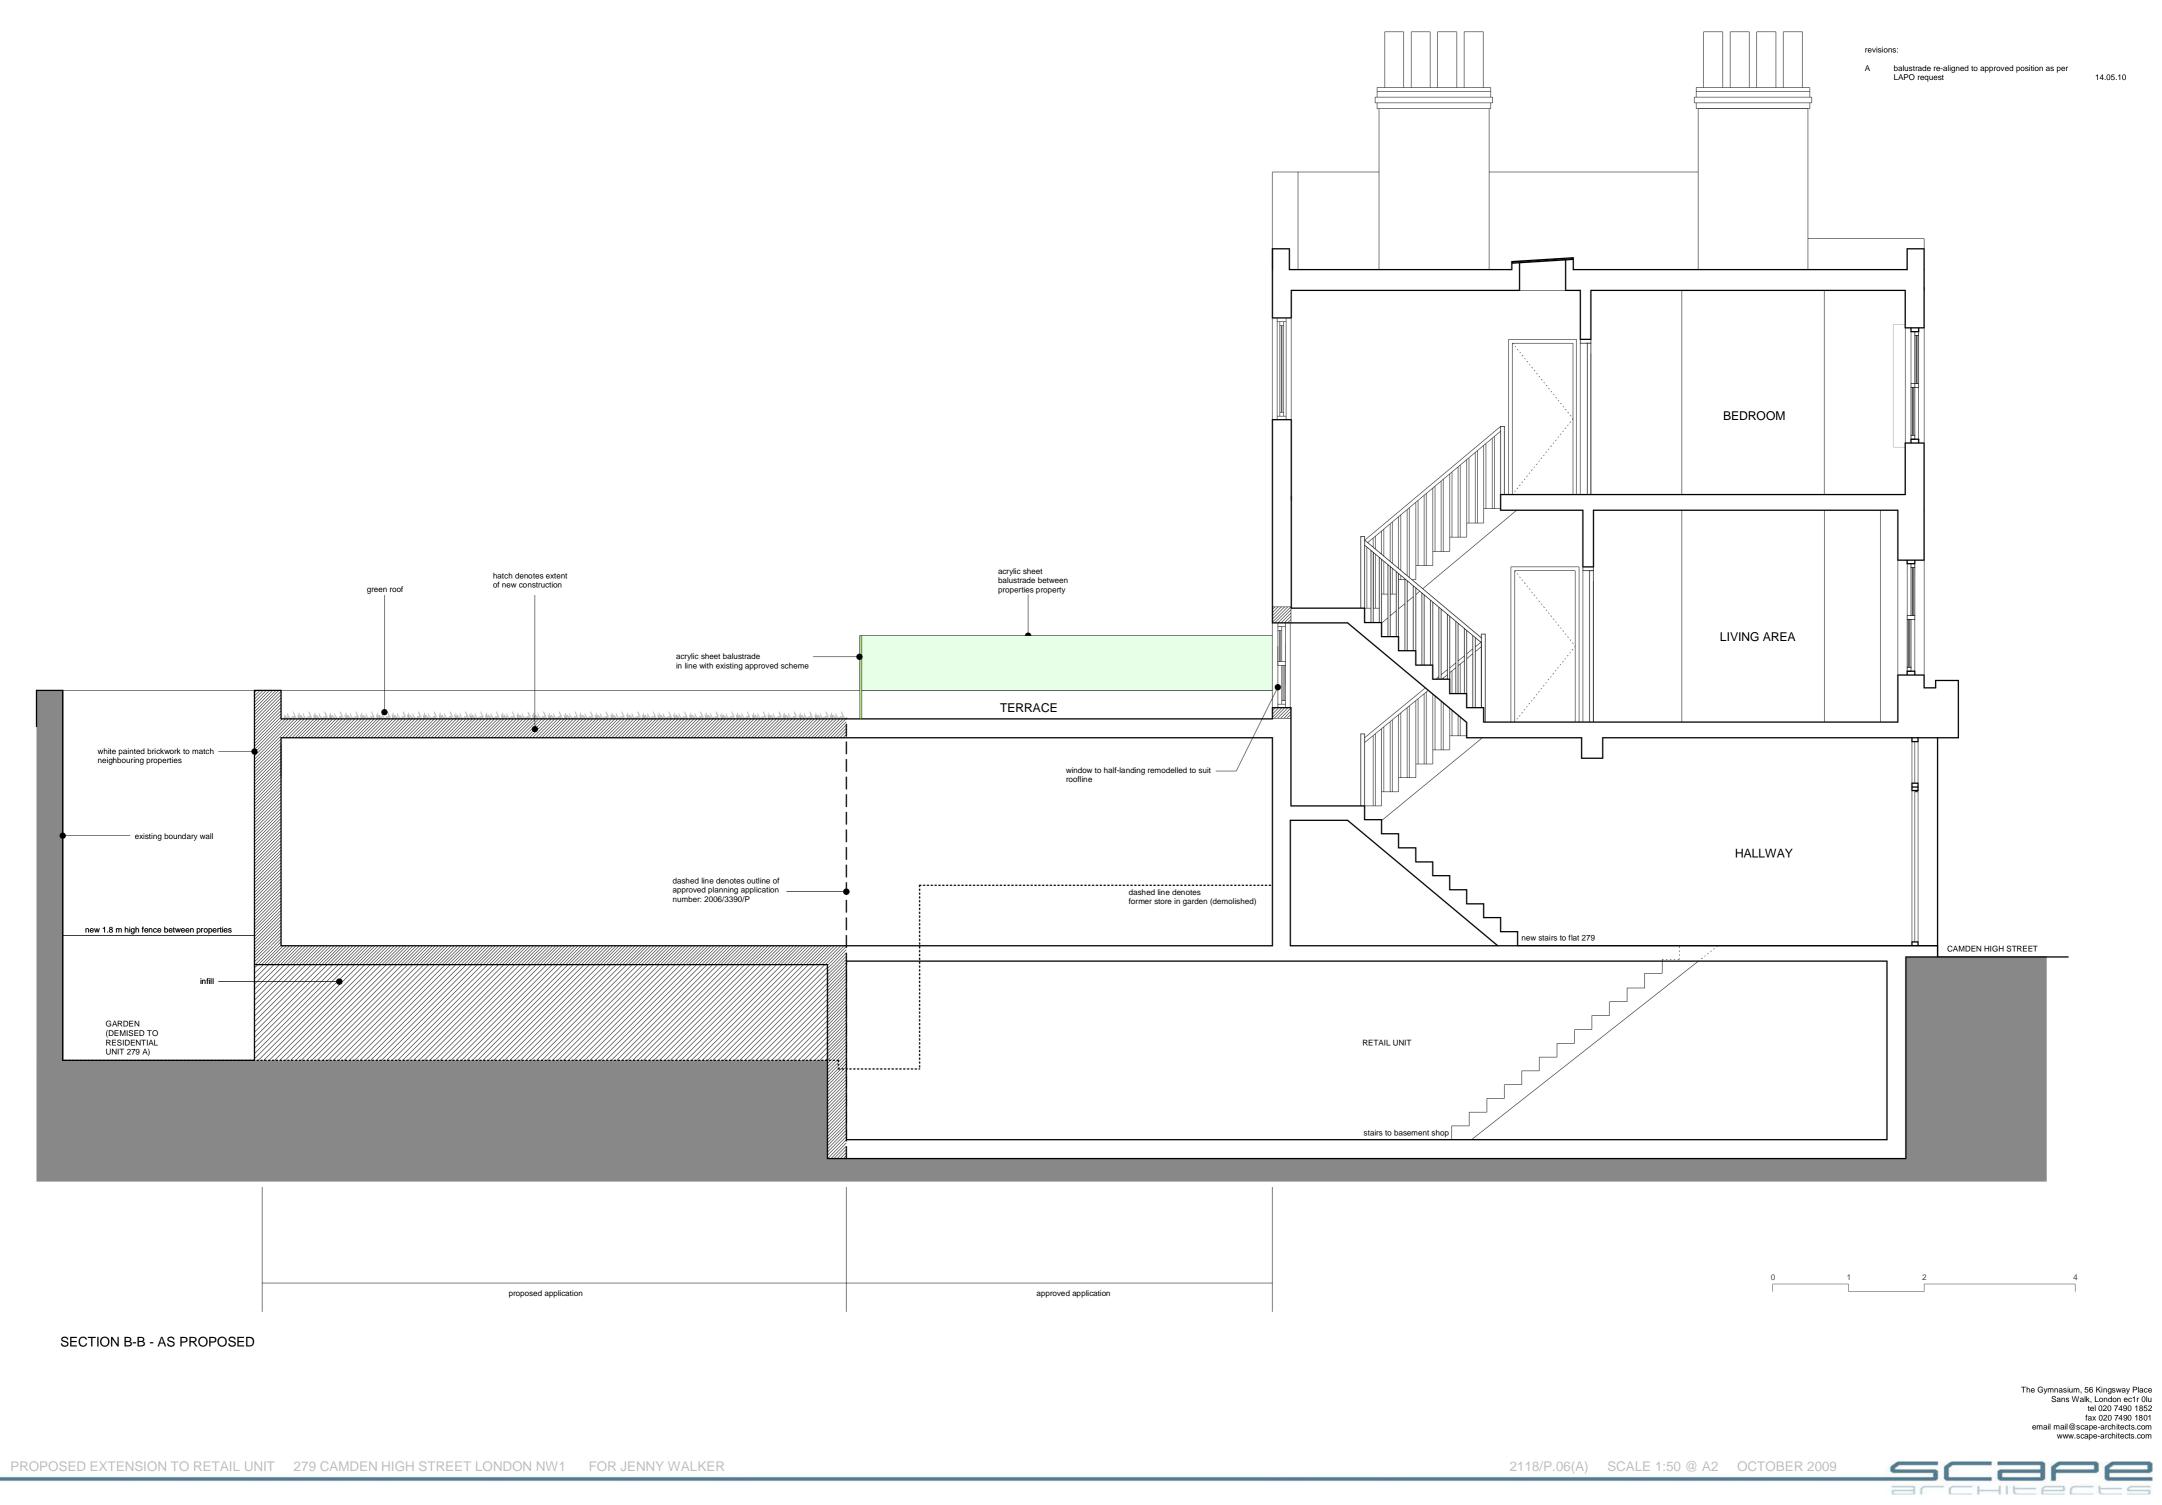

9

382

archieces

## SOUTH EAST SIDE ELEVATION - AS PROPOSED

acrylic sheet balustrade – in line with existing approved scheme existing parker level to no. 277: 0.000

0 1 2 4

2118/P.08(A) SCALE 1:50 @ A2 OCTOBER 2009

revisions:

A balustrade re-aligned to approved position as per LAPO request 14.05.10

| top of 1.8m high acryllic sheet balustrade/privacy screen to adjoining property +6.46m |         |   |                                                                   |
|----------------------------------------------------------------------------------------|---------|---|-------------------------------------------------------------------|
| to adjoining property +6.46m                                                           |         | • | acrylic sheet balustrade<br>in line with existing approved scheme |
|                                                                                        |         |   | in line with existing approved scheme                             |
|                                                                                        | TERRACE |   |                                                                   |
|                                                                                        |         |   |                                                                   |
|                                                                                        |         |   |                                                                   |
|                                                                                        |         |   |                                                                   |
| level of new terrace +4.66m                                                            |         |   |                                                                   |
|                                                                                        |         |   |                                                                   |
| white painted brickwork to match                                                       | <br>    |   | ●                                                                 |
| neighbouring properties                                                                |         |   |                                                                   |
|                                                                                        |         |   |                                                                   |
|                                                                                        |         |   |                                                                   |
| top of extg garden wall<br>(retained) +2.95m                                           |         |   |                                                                   |
|                                                                                        |         |   |                                                                   |
|                                                                                        |         |   | l                                                                 |
|                                                                                        |         |   |                                                                   |
|                                                                                        |         |   | dashed li<br>approved<br>number: :                                |
| existing brick garden wall retained                                                    |         |   | • • • • • • • • • • • • • • • • • • •                             |
|                                                                                        |         |   |                                                                   |
|                                                                                        |         |   | 1                                                                 |
|                                                                                        |         |   | 1                                                                 |
|                                                                                        |         |   | 1                                                                 |
|                                                                                        |         |   | 1                                                                 |
|                                                                                        |         |   |                                                                   |
| exișting garden level 0.00m                                                            |         |   |                                                                   |
|                                                                                        |         |   | -                                                                 |

NORTH WEST SIDE ELEVATION - AS PROPOSED

2118/P.09(A) SCALE 1:50 @ A2 OCTOBER 2009

revisions:

A balustrade re-aligned to approved position as per LAPO request 14.05.10