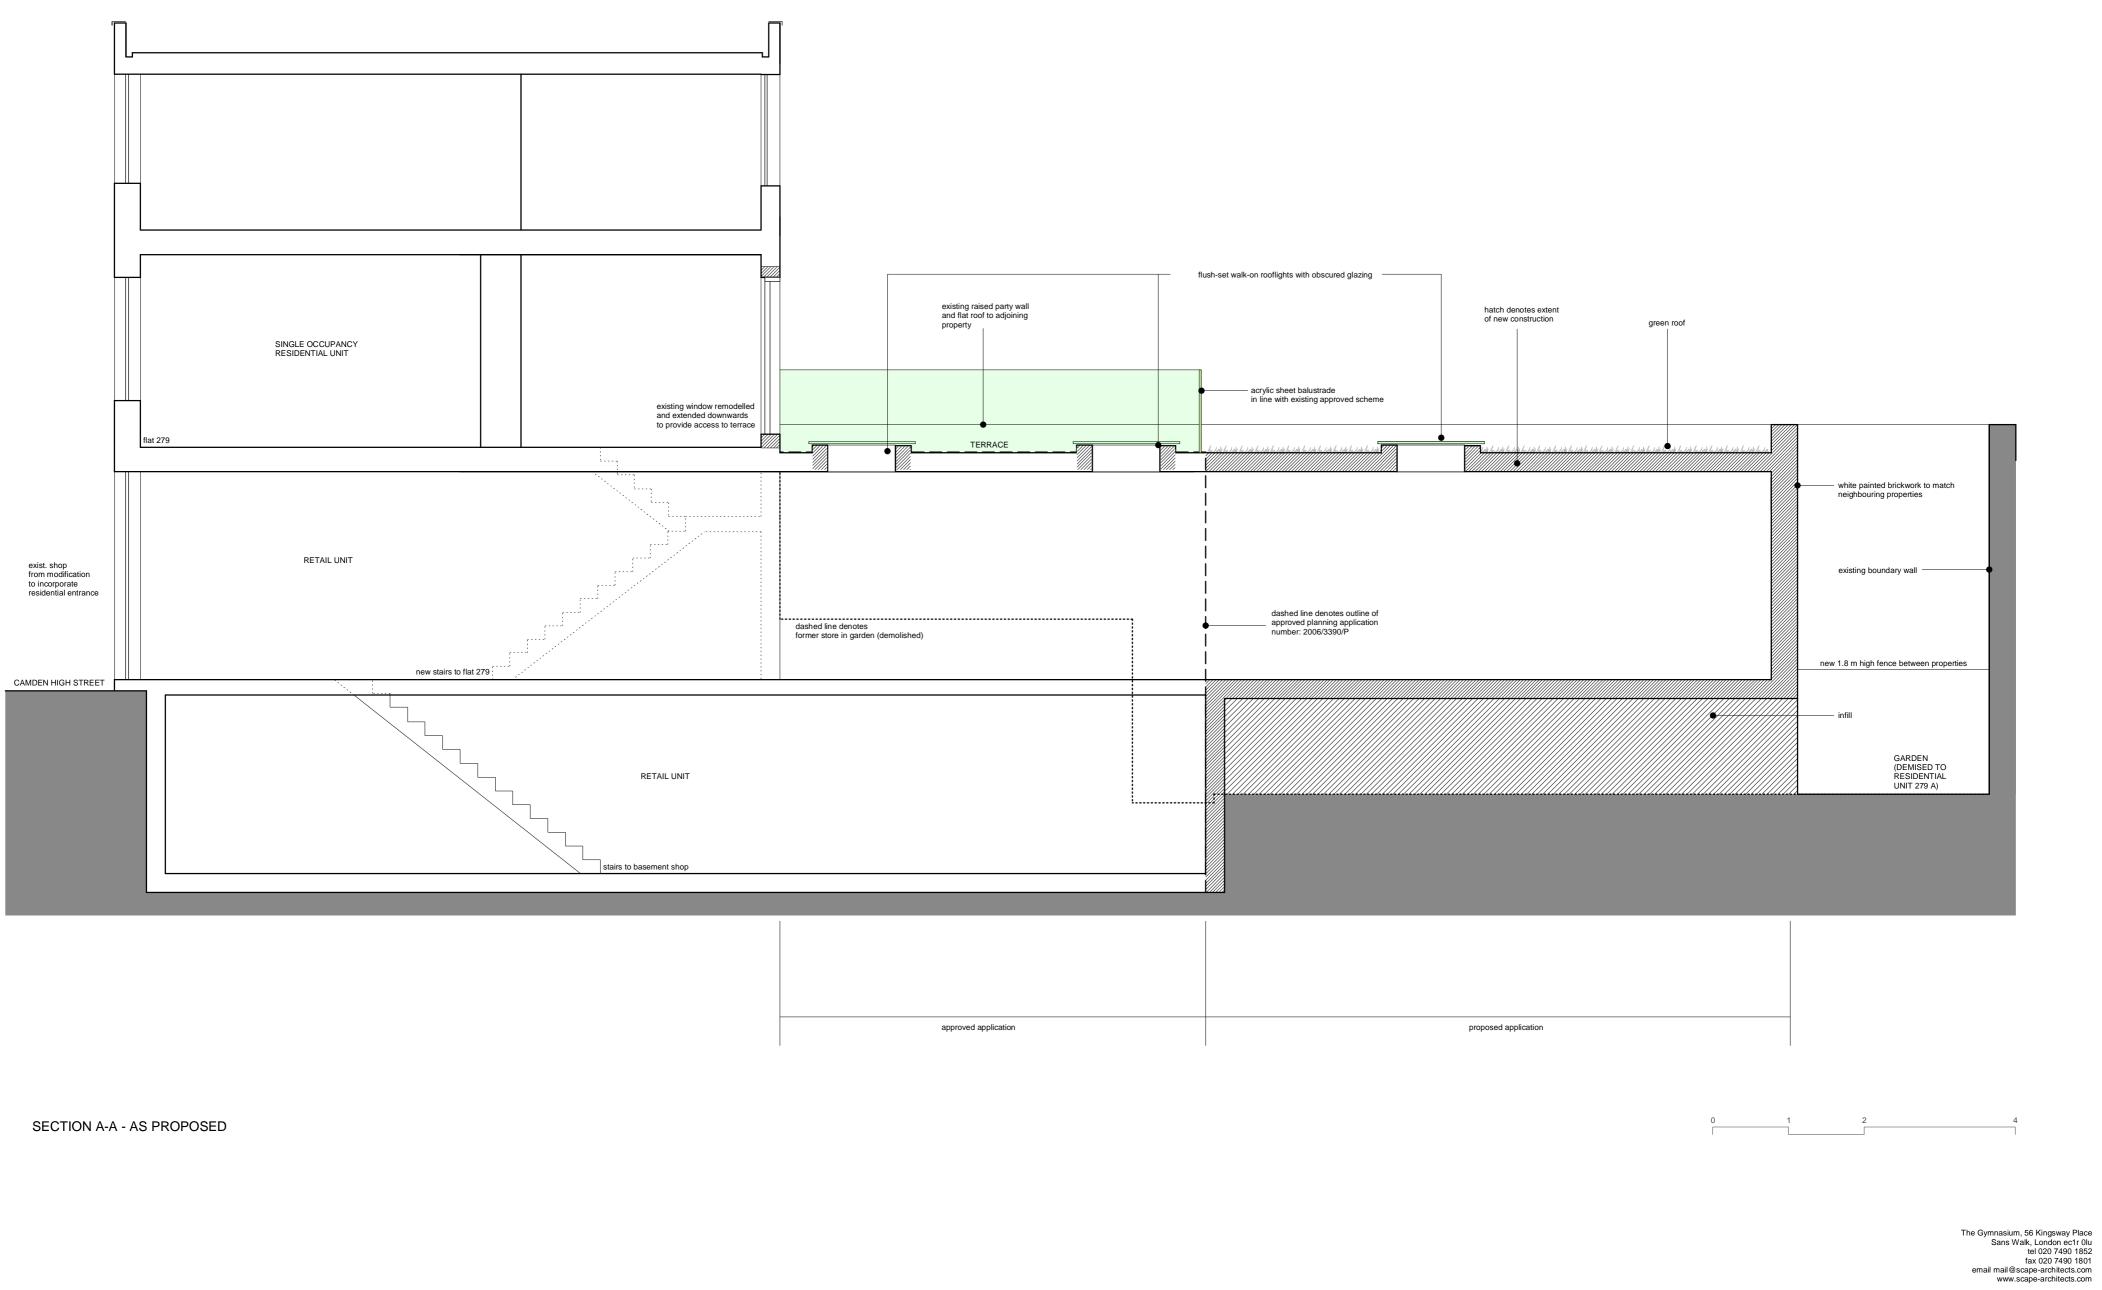

9

382

archieces



## SOUTH EAST SIDE ELEVATION - AS PROPOSED



acrylic sheet balustrade – in line with existing approved scheme existing parker level to no. 277: 0.000

0 1 2 4



2118/P.08(A) SCALE 1:50 @ A2 OCTOBER 2009

revisions:

A balustrade re-aligned to approved position as per LAPO request 14.05.10

| top of 1.8m high acryllic sheet balustrade/privacy screen to adjoining property +6.46m |         |   |                                                                   |
|----------------------------------------------------------------------------------------|---------|---|-------------------------------------------------------------------|
| to adjoining property +6.46m                                                           |         | • | acrylic sheet balustrade<br>in li