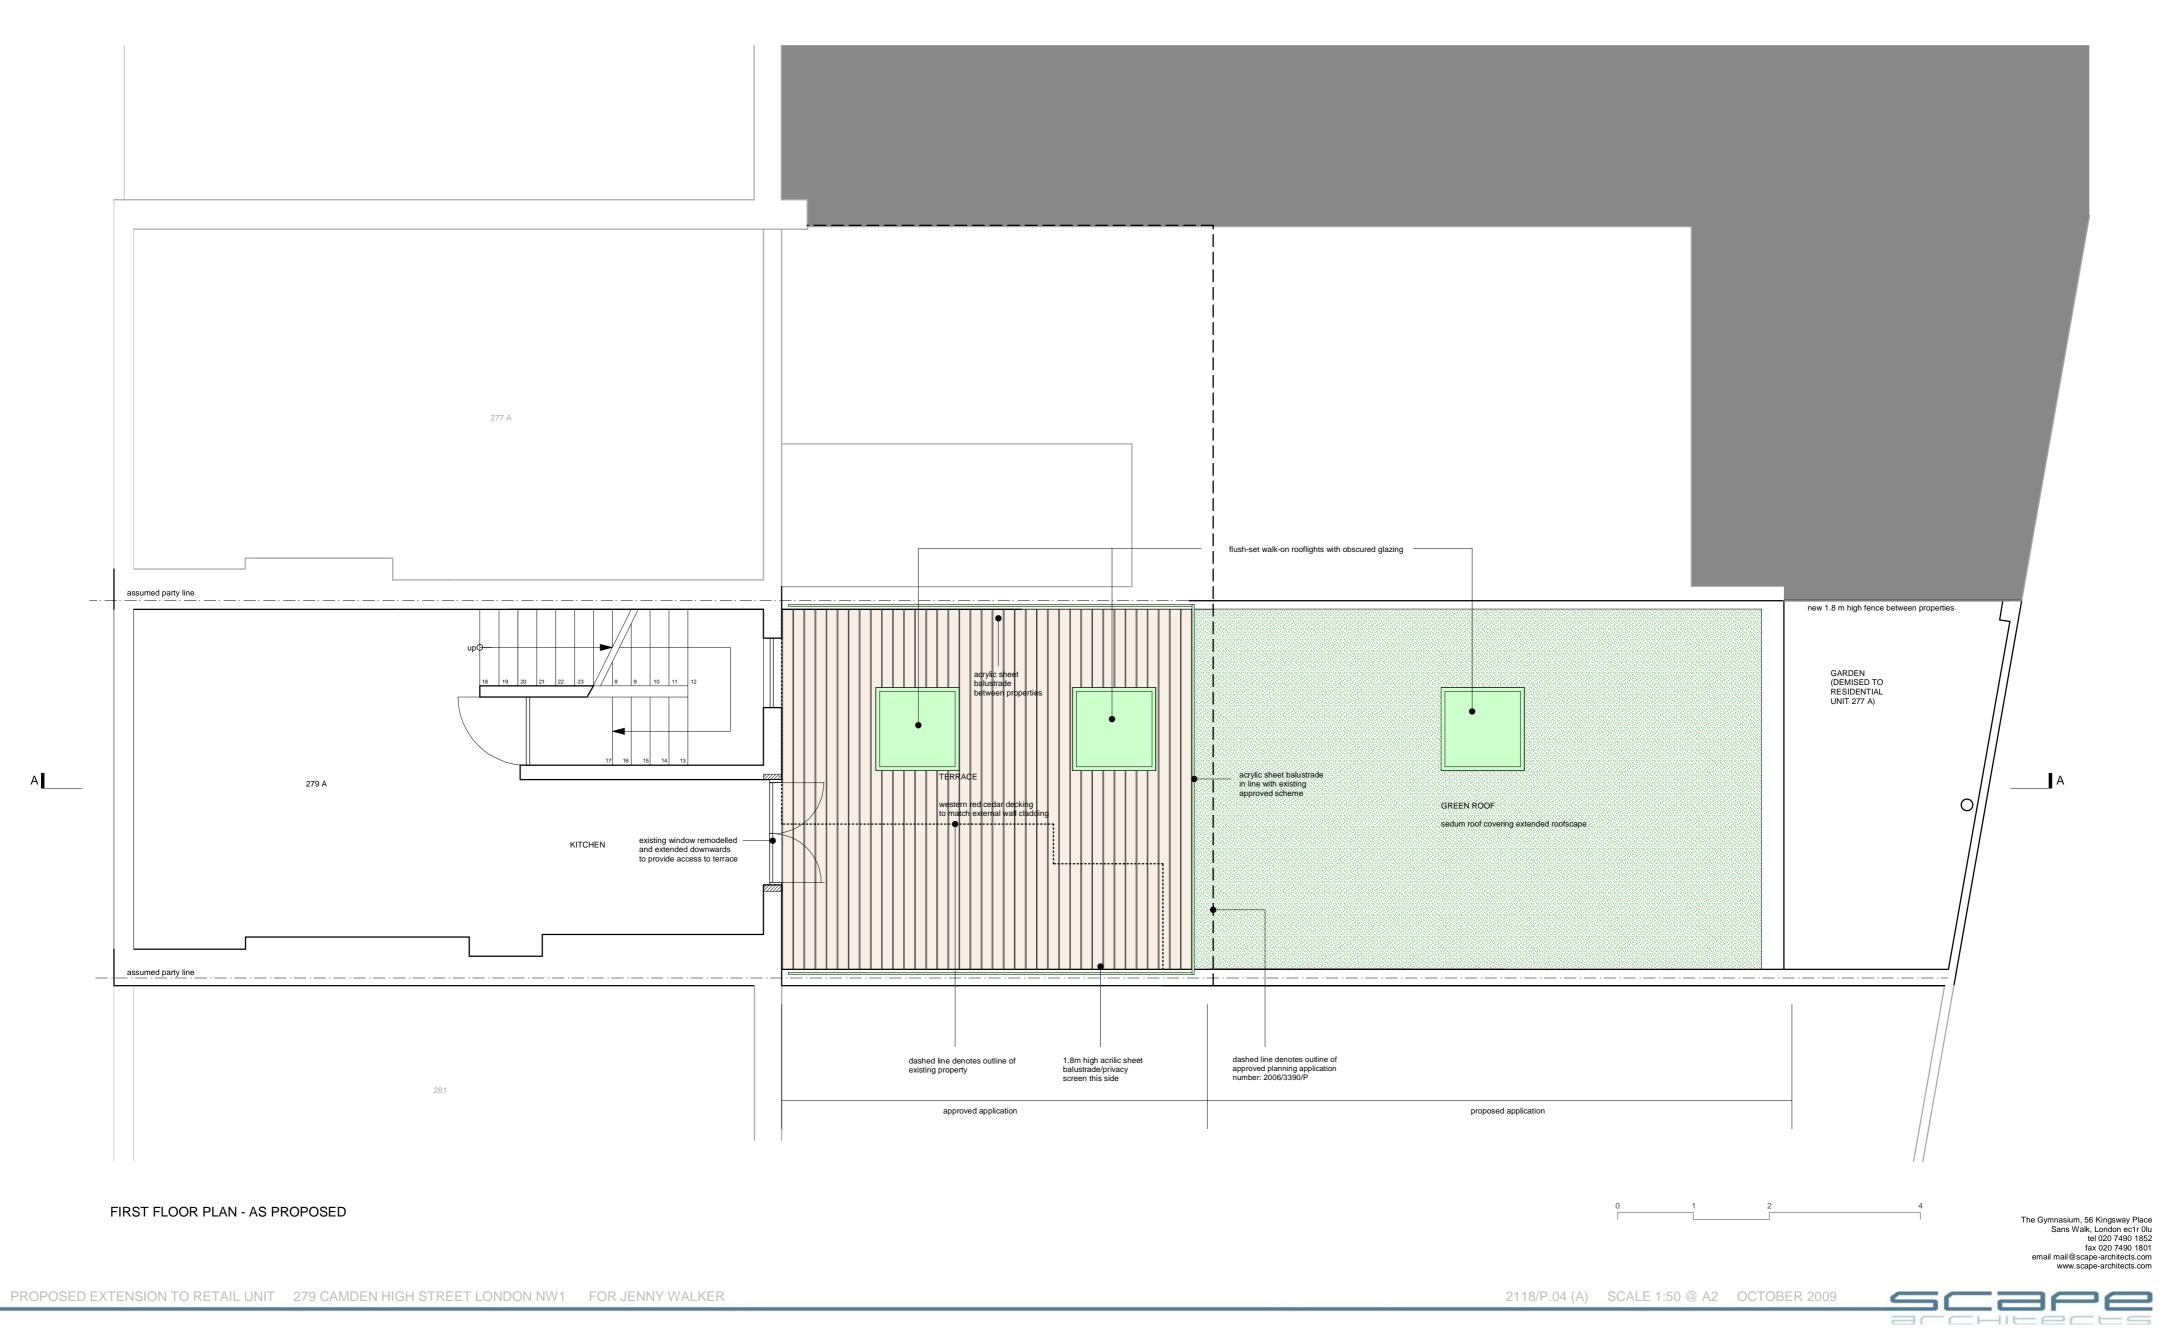

9

382

archieces



## SOUTH EAST SIDE ELEVATION - AS PROPOSED



acrylic sheet balustrade – in line with existing approved scheme existing parker level to no. 277: 0.000

0 1 2 4



2118/P.08(A) SCALE 1:50 @ A2 OCTOBER 2009

revisions:

A balustrade re-aligned to approved position as per LAPO request 14.05.10

| top of 1.8m high acryllic sheet balustrade/privacy screen to adjoining property +6.46m |         |   |                                                                   |
|----------------------------------------------------------------------------------------|---------|---|-------------------------------------------------------------------|
| to adjoining property +6.46m                                                           |         | • | acrylic sheet balustrade<br>in