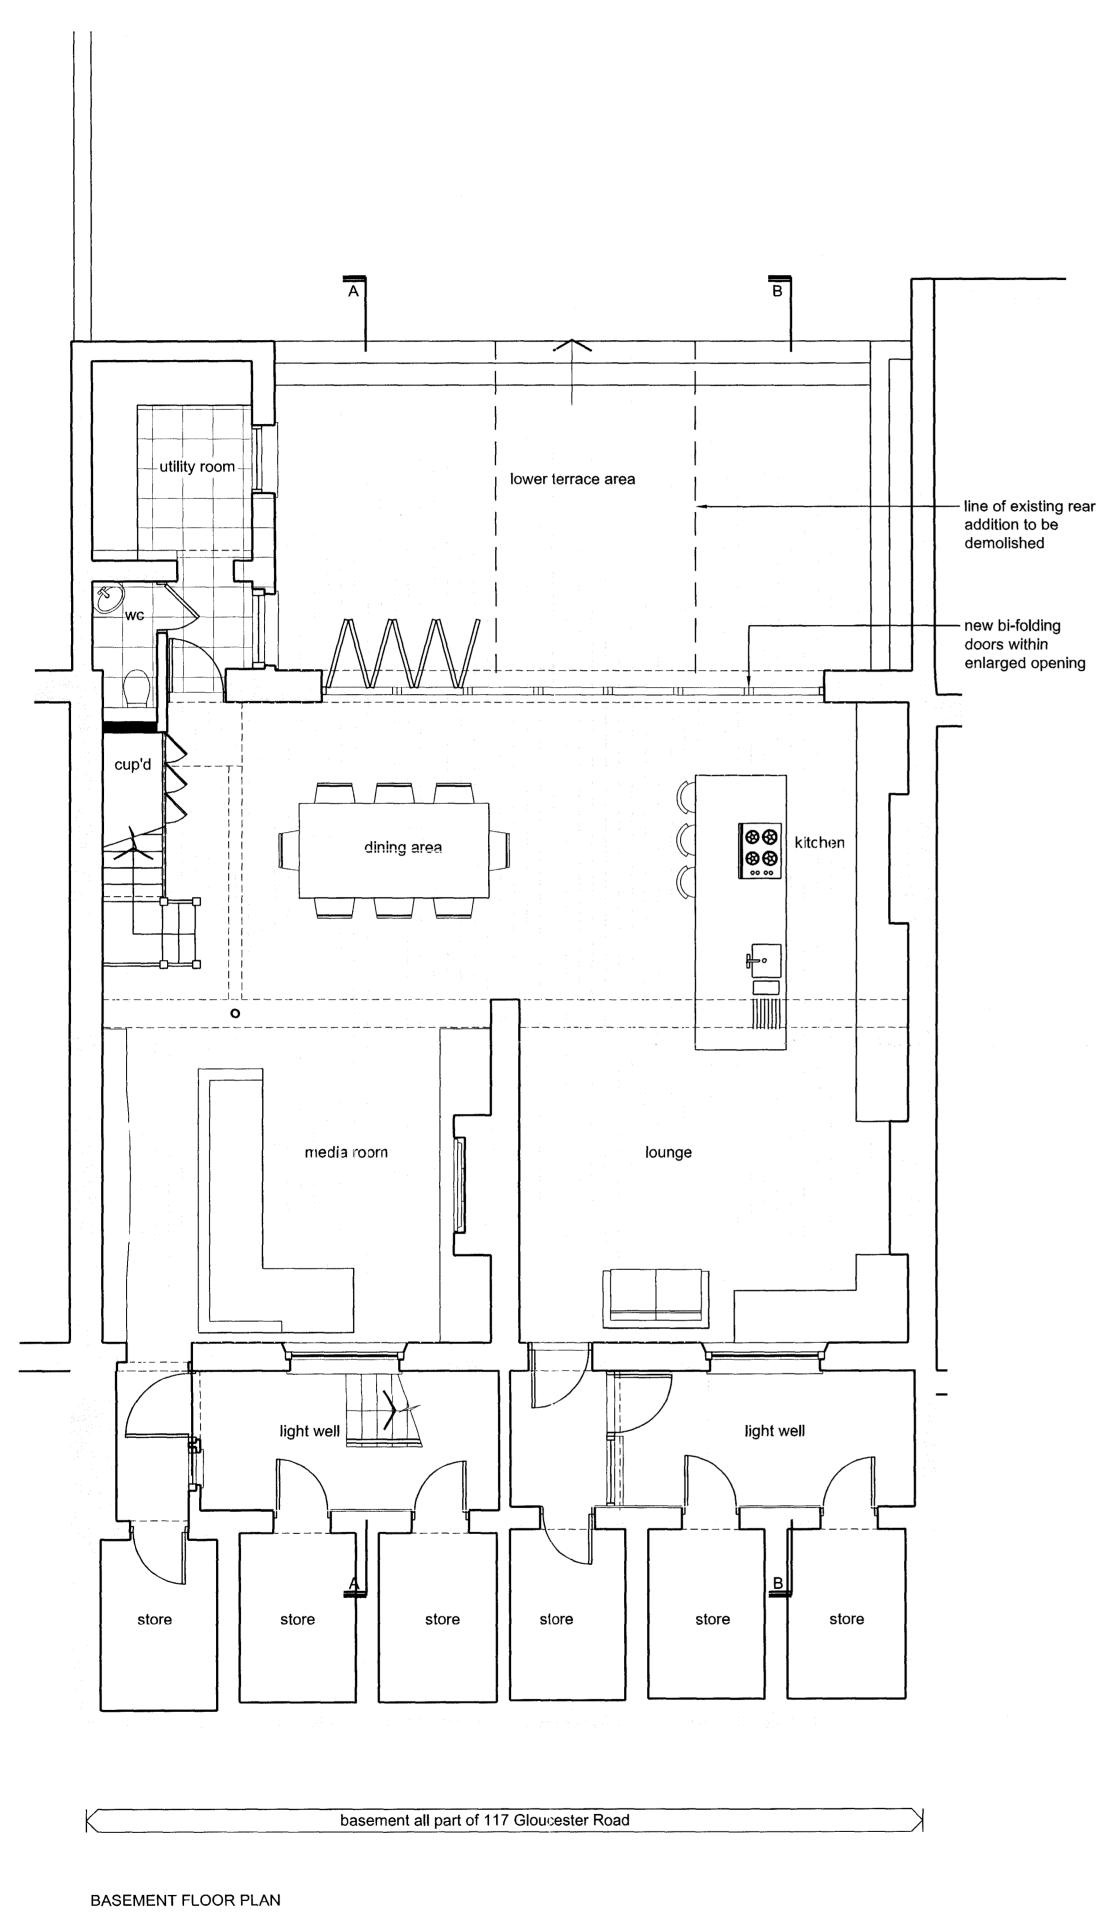

PROPOSED PLANS

1 1 150@A1

| PROPOSED | PLANS  | 3    |      |   |
|----------|--------|------|------|---|
| GRCUND F | LOOR F | PLAN |      |   |
| 1        |        |      |      | 5 |
| шш——     |        |      | <br> |   |
| 1:50@ѧ1  |        |      |      |   |

117-119 Gloucester Avenue Primrose Hill, London, NW1 8LB

> Proposed Basement & Ground Floor Plan

Scale @ A1 1/50
Created October 09
Purpose of Issue PLANNING

| Open Architecture | Architecture       |
|-------------------|--------------------|
|                   | Building Surveying |
|                   | Project Management |
|                   | Interior design    |