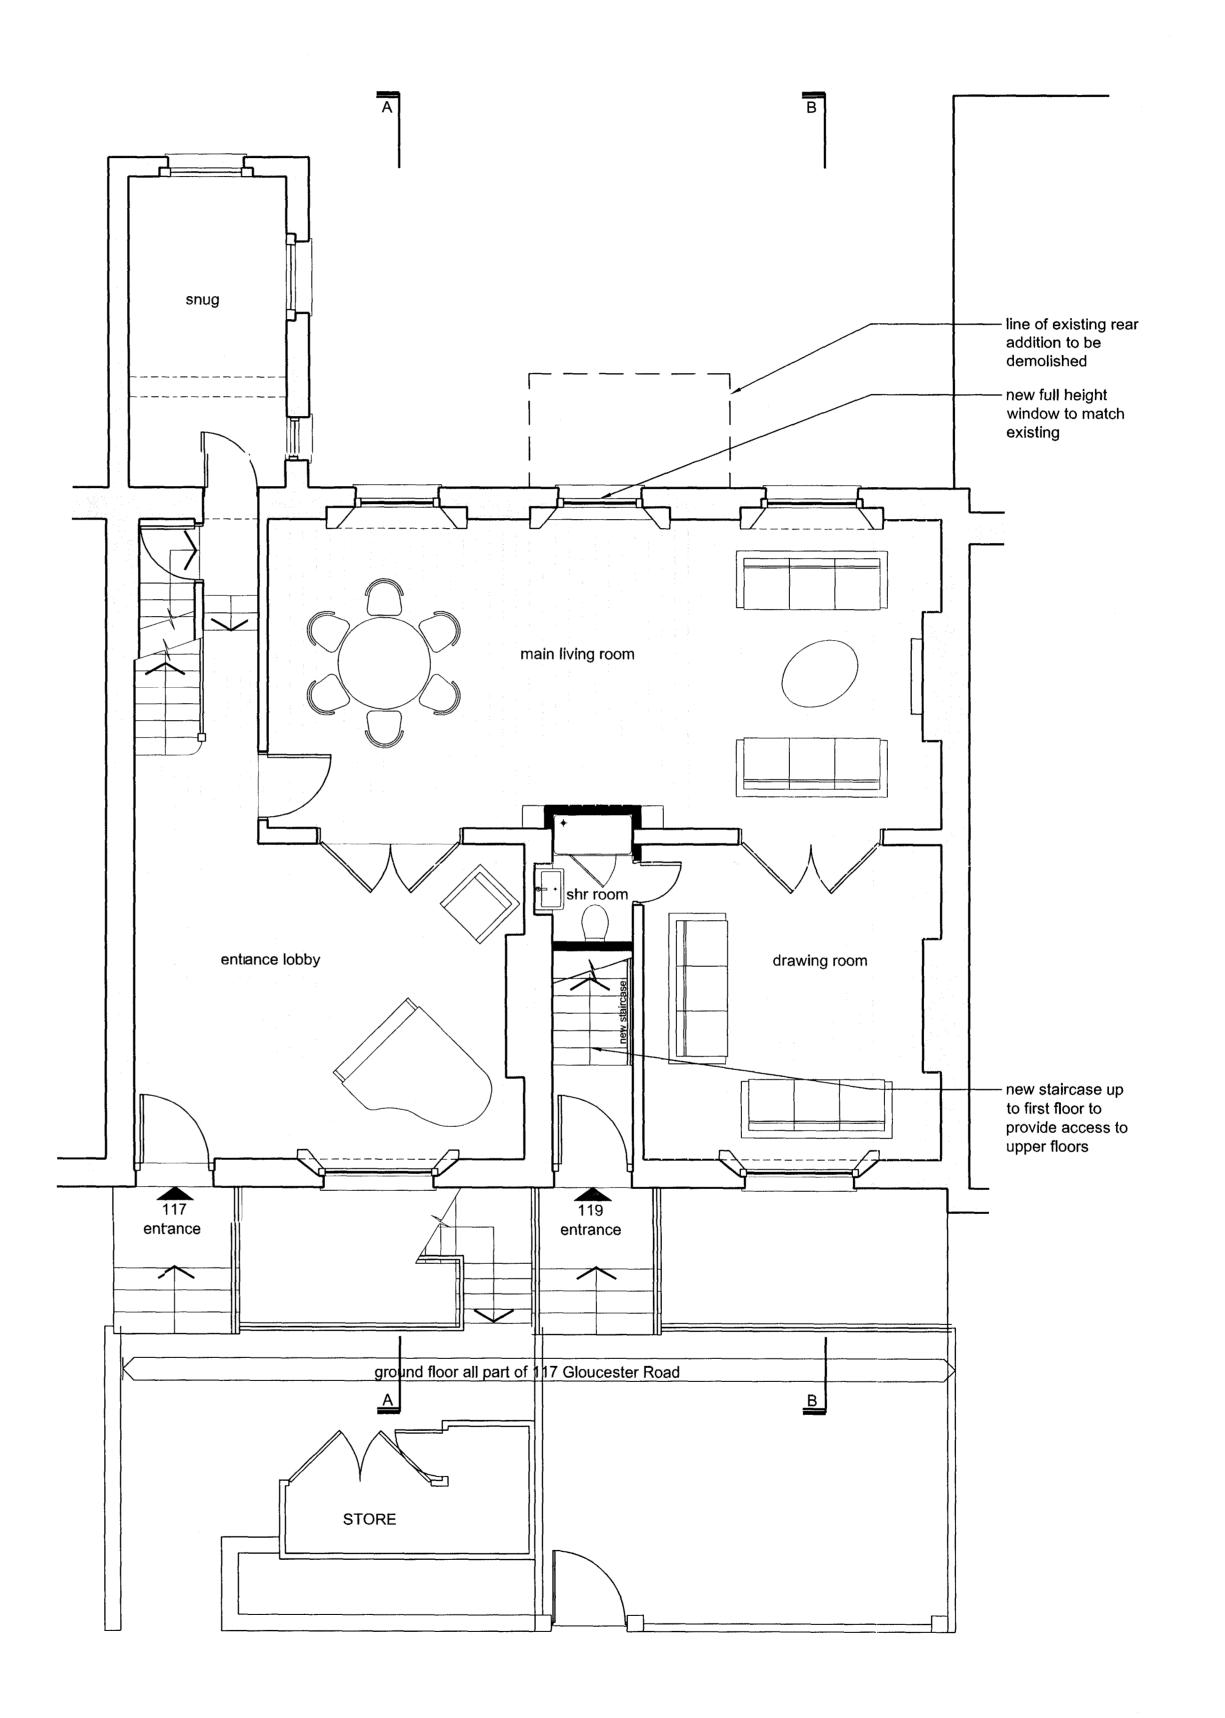

PROPOSED PLANS

1 1 150@A1

| PROPOSED | PLANS  | 3    |      |   |
|----------|--------|------|------|---|
| GRCUND F | LOOR F | PLAN |      |   |
| 1        |        |      |      | 5 |
| шш——     |        |      | <br> |   |
| 1:50@ѧ1  |        |      |      |   |

117-119 Gloucester Avenue Primrose Hill, London, NW1 8LB

> Proposed Basement & Ground Floor Plan

Scale @ A1 1/50
Created October 09
Purpose of Issue PLANNING

| Open Architecture | Architecture       |
|-------------------|--------------------|
|                   | Building Surveying |
|                   | Project Management |
|                   | Interior design    |