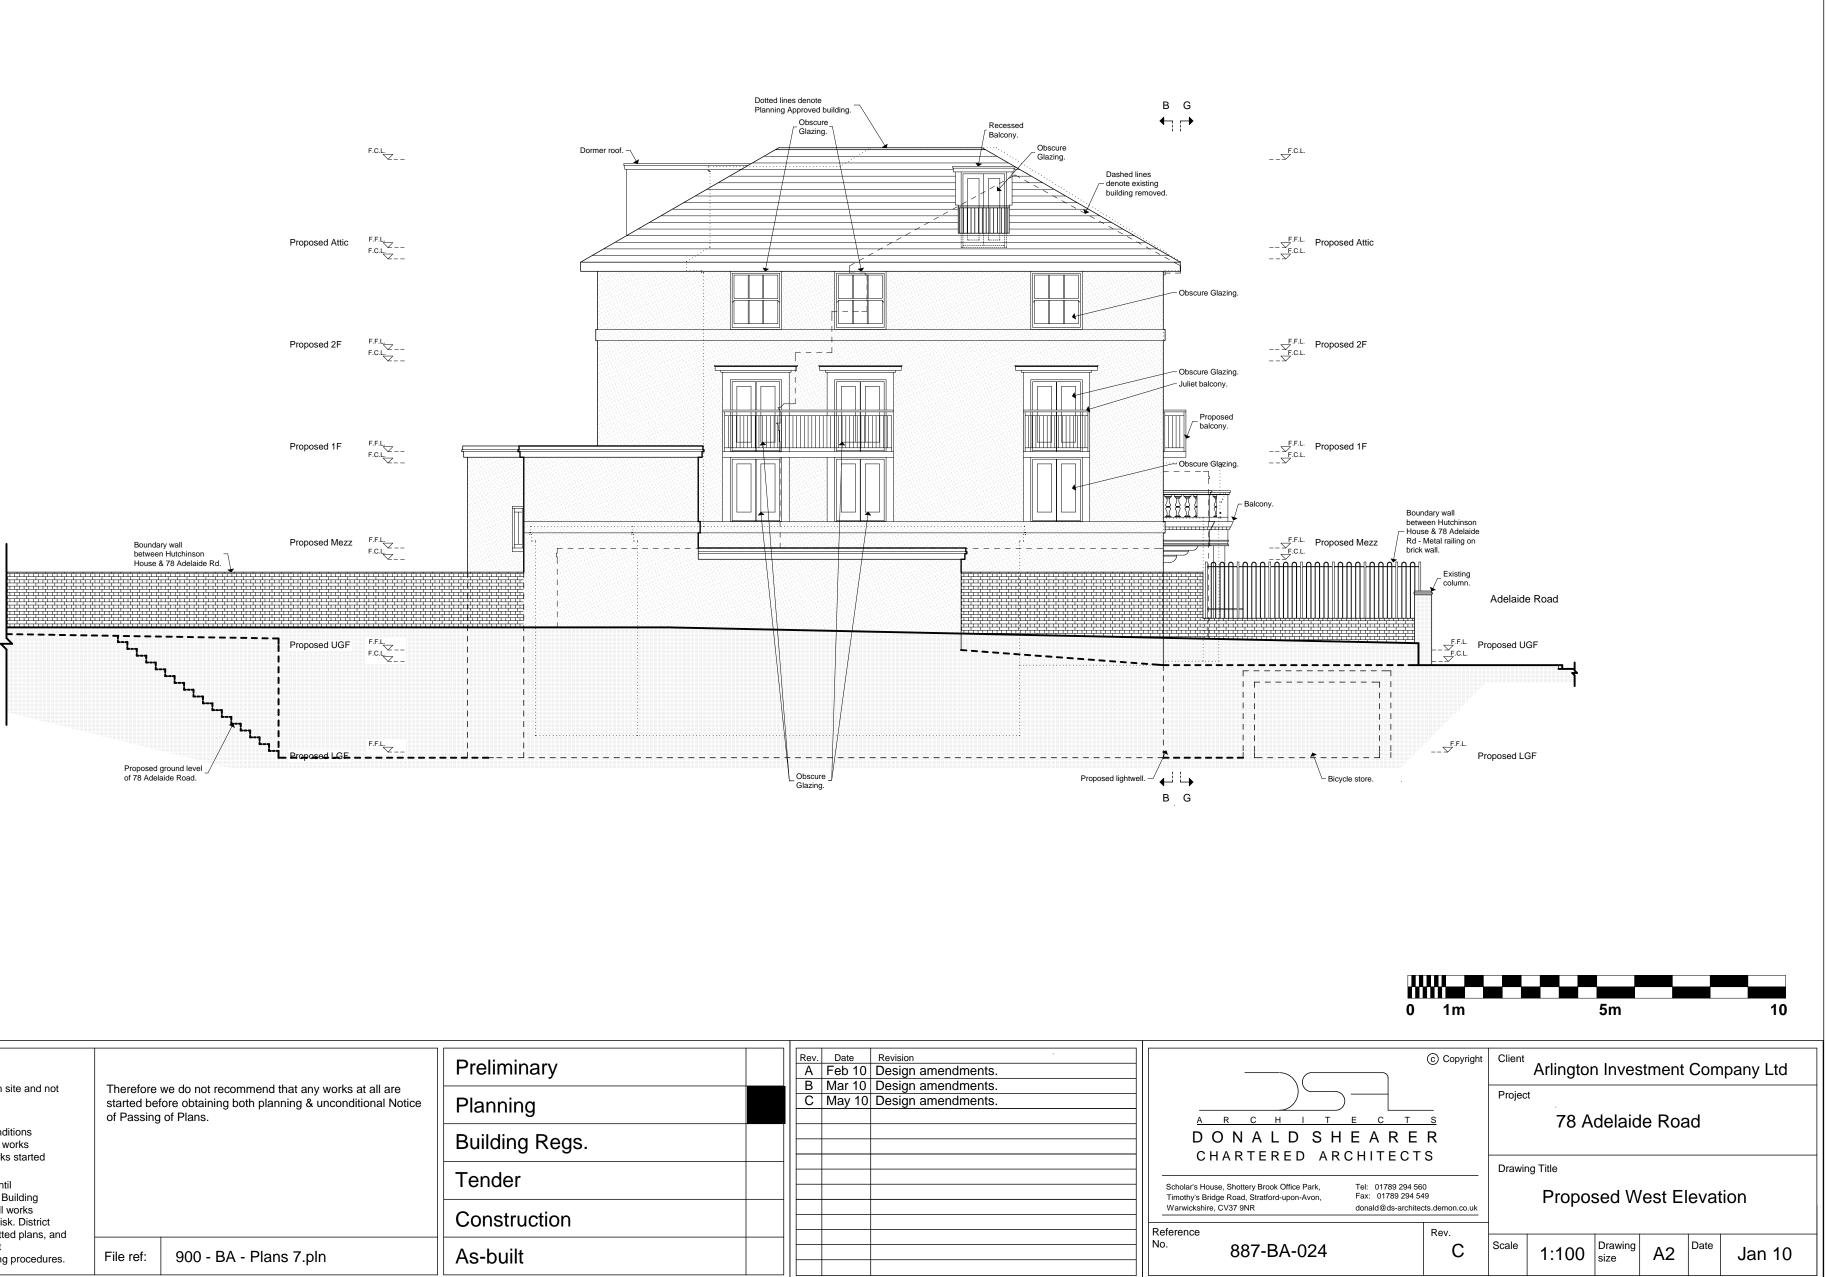

| Tel: 01789 294 560<br>Fax: 01789 294 549 |         | Proposed I     |
| planning & unconditional; Notice of Passing of Plans.                                                                                                                                       | As-built       |   |          |                      | Warwickshire, CV37 9NR           | donald@ds-architects.demon.co.uk         |         |                |
|                                                                                                                                                                                             |                |   |          |                      |                                  |                                          |         |                |



| NOTES.                                                                                                                                                                                                                                                                                                                                                                                            |            |                                                                                                   | Preliminary    |  | Feb 10           |  |
|------------------------------------------------------------------------------------------------------------------------------------------------------------------------------------------------------------------------------------------------------------