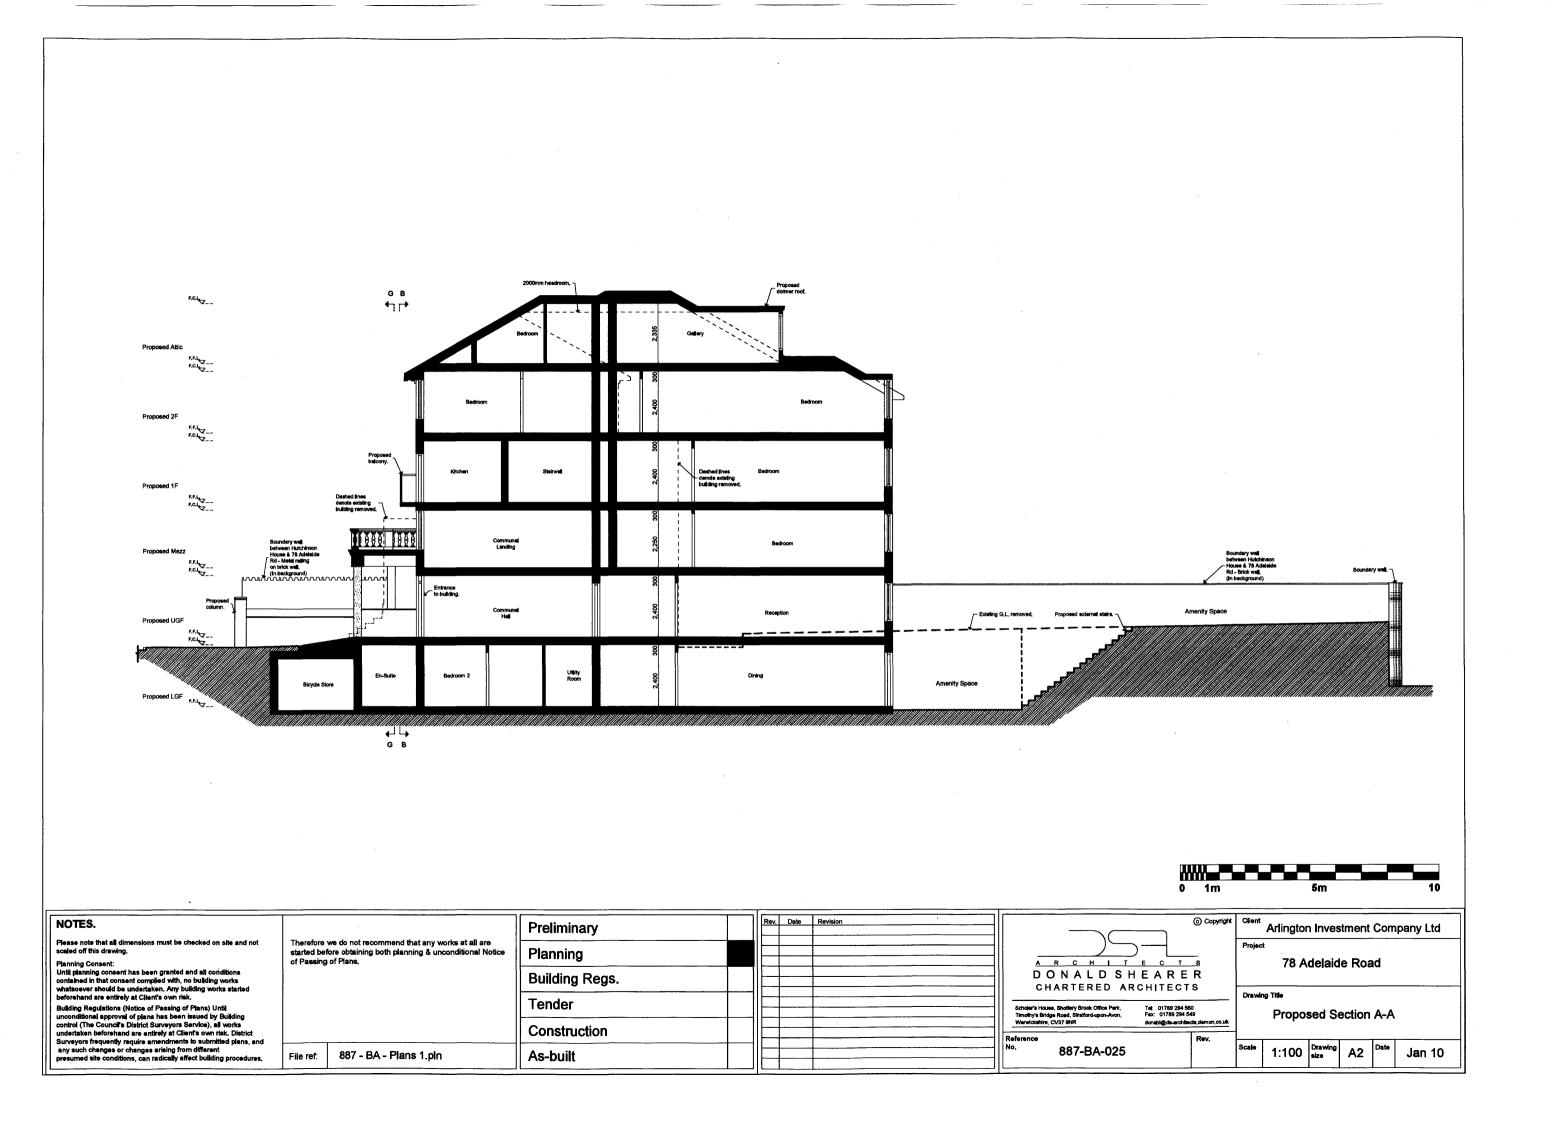

|                               |                                     |         |              | File ref: 887 - BA - Plans 1.pln |   |  |
|-------------------------------|-------------------------------------|---------|--------------|----------------------------------|---|--|
| Project                       |                                     | Drawing | Preliminary  | Rev Date                         |   |  |
| · · · <b>,</b> · · · ·        | 78 Adelaide Road                    |         | size A4      | Planning                         | - |  |
| Client /                      | Arlington Investment                | Date    | Scale 1:100  | Building Regs                    |   |  |
|                               | Arlington Investment<br>Company Ltd | Jan 10  | 1.100        | Tender                           |   |  |
| Drawing Proposed Section C.C. | Reference 887-BA-030<br>Number      |         | Construction |                                  |   |  |
| Proposed Section G-0          |                                     |         | As Built     |                                  |   |  |