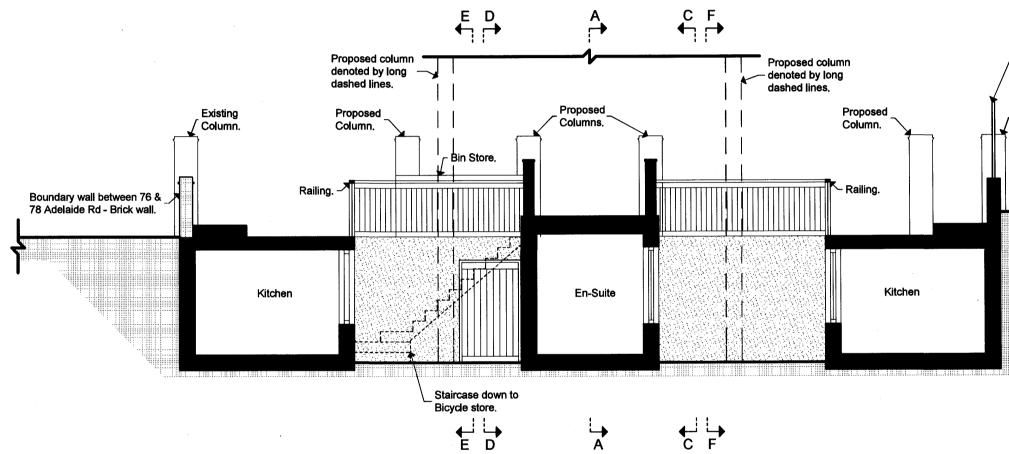

|                               |                                     |         |              | File ref: 887 - BA - Plans 1.pln |   |  |
|-------------------------------|-------------------------------------|---------|--------------|----------------------------------|---|--|
| Project                       |                                     | Drawing | Preliminary  | Rev Date                         |   |  |
| · · · <b>,</b> · · · ·        | 78 Adelaide Road                    |         | size A4      | Planning                         | - |  |
| Client /                      | Arlington Investment                | Date    | Scale 1:100  | Building Regs                    |   |  |
|                               | Arlington Investment<br>Company Ltd | Jan 10  | 1.100        | Tender                           |   |  |
| Drawing Proposed Section C.C. | Reference 887-BA-030<br>Number      |         | Construction |                                  |   |  |
| Proposed Section G-0          |                                     |         | As Built     |                                  |   |  |