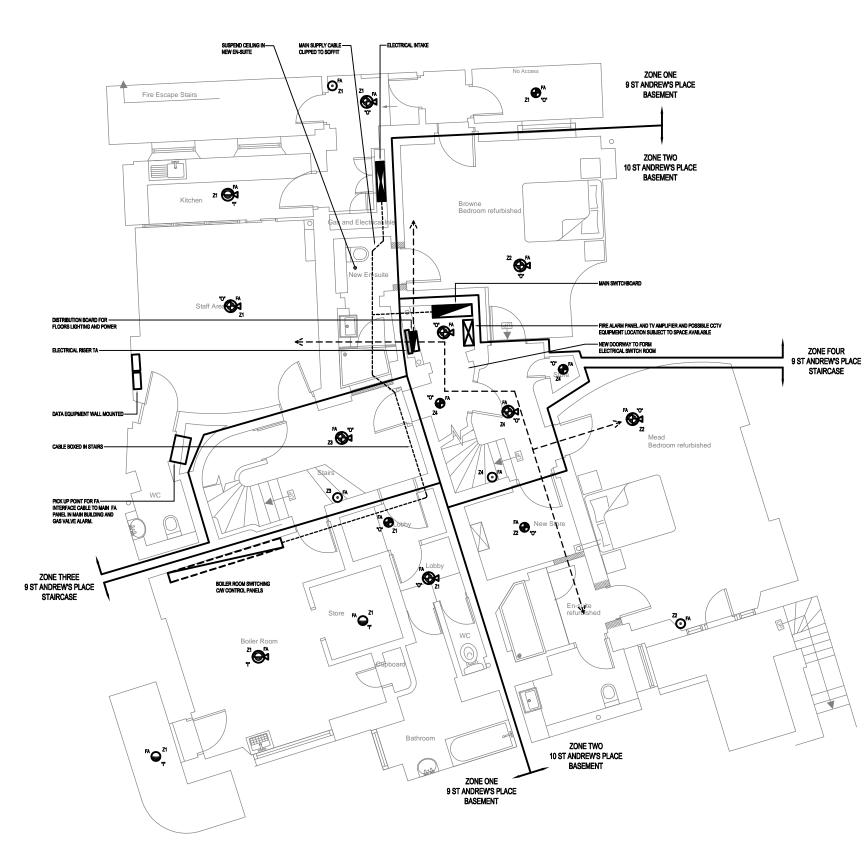

<<u>N</u>+

BASEMENT PLAN

. .....

This drawing should be read in conjunction with the specification and shall not be used in lise of the service contractors working drawings. At construction stage, the service contractors are required to prepare co-ordinated drawings for construction revocase under the tarray of the contract.

LEGEND

BREAK GLASS POINT SMOKE DETECTOR (O = OPTICAL, I = IONISATION) SMOKE DETECTOR HEAT DETECTOR WITH SOUNDER AND BEACON BASE

HEAT DETECTOR (FIXED TEMP) RADIO OPERATED ELECTRICAL DOOR HOLD OPEN DEVICE (TO CLOSE ON OPERATION OF THE FIRE ALARM SYSTEM) INDICATES CABLE ROUTES FOR LIGHTING, POWER, FIRE ALAR DATA AND TV

LIGHTING AND FIRE ALARM IN FLOOR ABOVE POWER, DATA AN TV IN FLOOR.

A1

NOTES:

9 AND 10 ST ANDREWS PLACE, TO BE PROVIDED WITH NEW FIRE ALARM SYSTEM TO L1 CATEGORY OF CONFERENCE IN ACCOUNTANCE WITH BRITISH STANDARD 5830

9 AND 10 ST ANDREWS PLACE TO BE PROVIDED WITH NEW EMERGENCY LIGHTING TO ALL ESCAPE ROUTES, COMMON AREAS AND BEDROOM TOILETS/BATH AREAS IN ACCORDANCE WITH BS £256.

YE" ADJACENT GENERAL PURPOSE LUMINAIRE INDICATES LUMINAIRE WITH 3 HOUR NON MAINTAINED SELF CONTAINED EMERGENCY LIGHTING FACILITY

"EXIT" INDICATES NON MAINTAINED 3 HOUR SELF CONTAINED ILLL

| R                                                | 07.05.10 | SCALE BAR AND NORTH POINTER ADDED   |  |     | ß  | ADM         |   |
|--------------------------------------------------|----------|-------------------------------------|--|-----|----|-------------|---|
| P3                                               | 23.04.10 | FA AND EAL GENERAL NOTES ADDED      |  |     | jB | ADM         |   |
| P2                                               | 10.03.10 | ELECTRICAL SWITCHROOM DETAIL ADDED  |  |     | GK | ADM         |   |
| P1                                               | 08.02.10 | INDICATIVE FIRE ALARM SYSTEM ADDED. |  | JB  | GK | ADM         |   |
| rev                                              | DATE     | DESCRIPTION                         |  | ALT |    | orig<br>Chk |   |
| TGA Consulting Engineers LLP<br>Armstrong House, |          |                                     |  |     |    |             | 1 |

Project ROYAL COLLEGE OF PHYSICIANS 9&10 ST ANDREWS PLACE

Title ELECTRICAL ENGINEERING SERVICES PROPOSED BASEMENT PLAN INDICATIVE MAIN CABLE ROUTES AND INDICATIVE FIRE ALARM SYSTEM

Architect EDGINGTON SPINK-HYNE