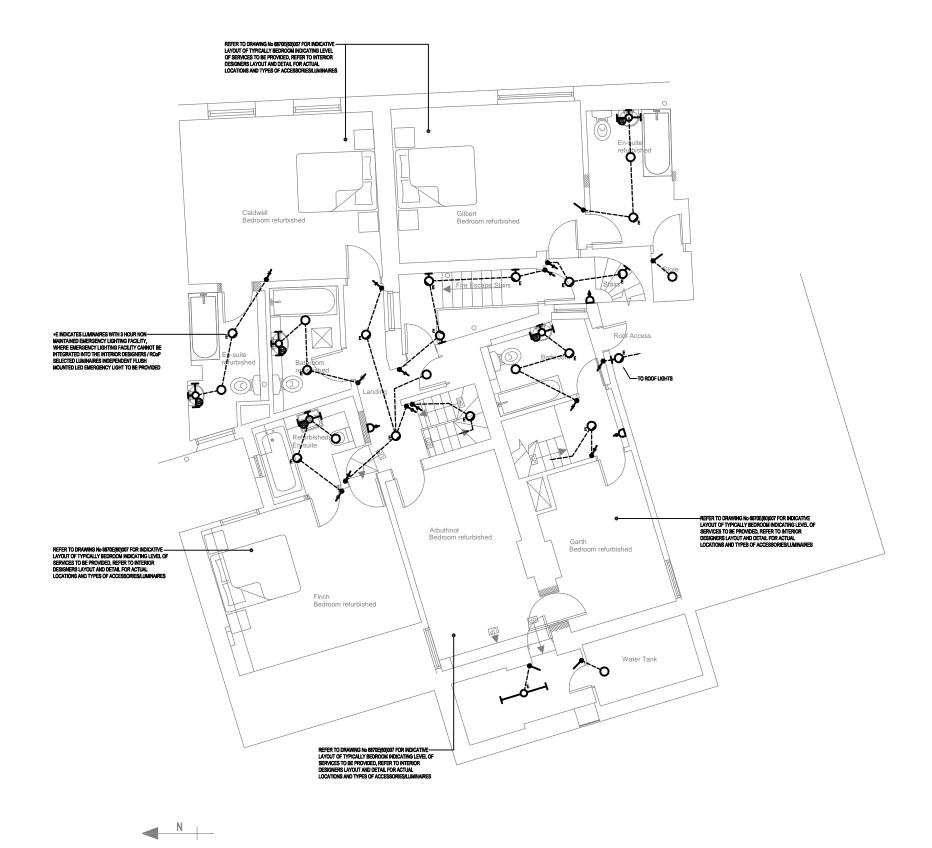

THIRD FLOOR PLAN

This drawing should be read in conjunction with the specification and shall not be used in lieu of the service contractors working drawings. At construction stage, the service contractors are required to prepare co-ordinated drawings for construction purposes under the terms of the contract.

## NOTES:

9 AND 10 ST ANDREWS PLACE, TO BE PROVIDED WITH NEW FIRE ALARM SYSTEM TO L1 CATEGORY OF COVERAGE IN ACCORDANCE WITH BRITISH STANDARD 5839.

9 AND 10 ST ANDREWS PLACE TO BE PROVIDED WITH NEW EMERGENCY LIGHTING TO ALL ESCAPE ROUTES, COMMON AREAS AND BEDROOM TOILETS/BATH AREAS IN ACCORDANCE WITH BS 5256.

YE' ADJACENT GENERAL PURPOSE LUMINAIRE INDICATES LUMINAIRE WITH 3 HOUR NON Maintained Self Contained Emergency Lighting Facility

"EXIT" INDICATES NON MAINTAINED 3 HOUR SELF CONTAINED ILLUMINATED EXIT SIGN.