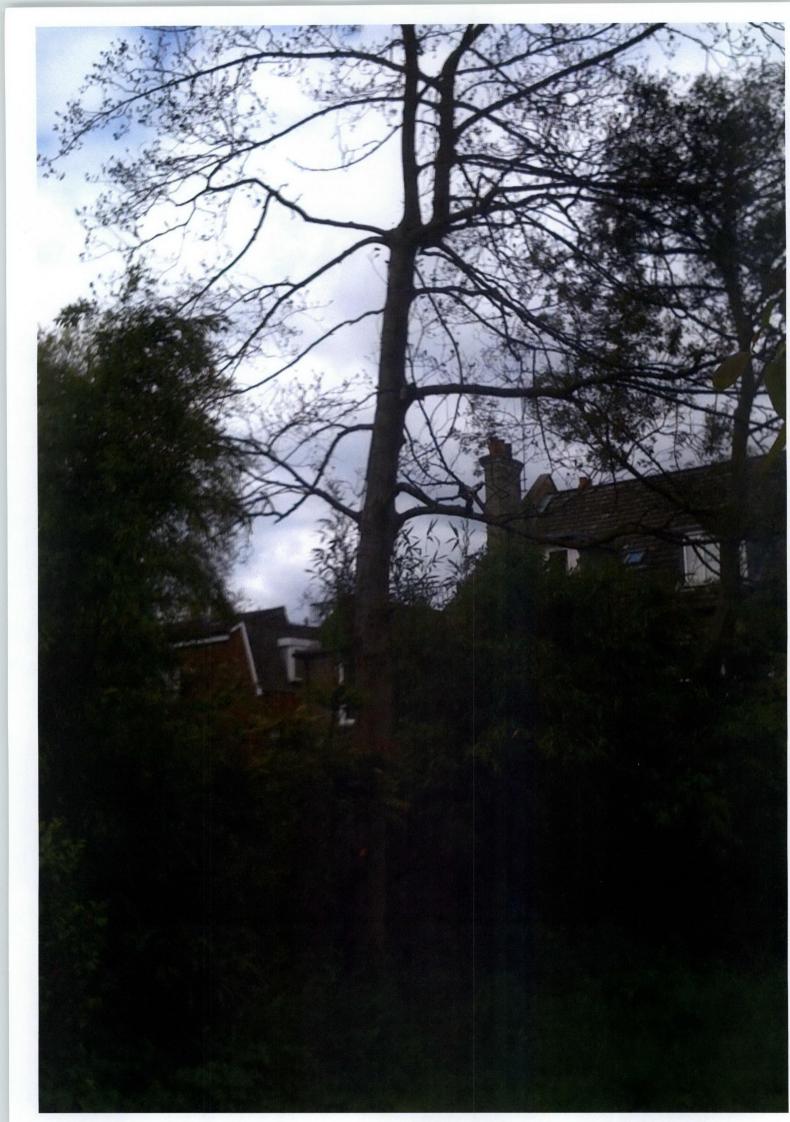

| 3. Trees Location                                                                                                                              | 4. Trees Ownership                                                                                                                             |
|------------------------------------------------------------------------------------------------------------------------------------------------|------------------------------------------------------------------------------------------------------------------------------------------------|
| Full address/location of the site where the tree(s) stand (including full postcode where available)                                            | Is the applicant the owner of the tree(s):  If 'No' please provide the address of the owner (if know and if different from the trees location) |
| Unit: House number: 6   House suffix:                                                                                                          | Title: First name:                                                                                                                             |
| name:                                                                                                                                          | Last name:                                                                                                                                     |
| Address 1: KOSSLYN HILL                                                                                                                        | Company                                                                                                                                        |
| Address 2: 1-1AMP5 GAO                                                                                                                         | (optional):  Unit:  House  House  suffix:                                                                                                      |
| Address 3:                                                                                                                                     | House                                                                                                                                          |
| Town:                                                                                                                                          | name:Address 1:                                                                                                                                |
| County: LONDO J                                                                                                                                | Address 2:                                                                                                                                     |
| Postcode (if known): NW3 51 Q                                                                                                                  | Address 3:                                                                                                                                     |
| If there is not a full postal a dress, describe as clearly as possible where it is (for example, 'Land to the rear of 12 to 18 High Street' or | Town:                                                                                                                                          |
| 'Woodland adjoining Main Boad') or provide a grid reference:                                                                                   | County:                                                                                                                                        |
| Easting:                                                                                                                                       | Country:                                                                                                                                       |
| Northing:                                                                                                                                      | Postcode:                                                                                                                                      |
| Description:                                                                                                                                   | Telephone numbers Extension                                                                                                                    |
| ALDER TREE STINDING APPROX 20 METRES PROOM 714 REAR OF THE HOWSE, AND I METRE                                                                  | Country code: National number: number:                                                                                                         |
| From THE WES SAN BOWDARY FONCE OF                                                                                                              | 1 + 44 207 443 9050                                                                                                                            |
| THE GARDÓN, THE TREE IS APPROXIMERTLY                                                                                                          | Country code: Mobile number (optional):                                                                                                        |
| 10 Menes TALL, ND 135 CM IN DIAMETER                                                                                                           |                                                                                                                                                |
| 1.5 m's from the Grund. IT HAS                                                                                                                 | Country code: Fax number (optional):                                                                                                           |
| CHAIL NO SIGN OF LIFE FOR OVER A                                                                                                               | [ [ [ ] ] ] [ ] [ ] [ ] [ ] [ ] [ ] [ ]                                                                                                        |
| YEAR NOW. HAVIN , BEEN STRUCTURE EVER SINCE                                                                                                    | Email address (optional):  div dav@ihtrecords.com.                                                                                             |
| WE FIRST BRUGHT THE HOWSE IN 2006.                                                                                                             | All advis the records.com.                                                                                                                     |
| 5. What Are You Applying For?                                                                                                                  | 6. Tree Preservation Order Details                                                                                                             |
| Are you wishing to carry ou works to tree(s) in a Conservation Area (CA Yes No                                                                 | Do you know the title of the Tree Preservation Order (TPO)?  If Yes, please provide the title of the TPO:                                      |
| Are you seeking consent for works to tree(s) Subject to a Tree Preservation Order (TPO)? Yes No                                                |                                                                                                                                                |
| 7 Identification Of Tree(s) And Description Of World                                                                                           |                                                                                                                                                |
| 7. Identification Of Tree(s) And Description Of Works  Please identify the tree(s) and provide a full and clear specification of               | of the works you want to carry out. Enter the species of the tree(s) and                                                                       |
| include a sketch plan show ng position(s) of the tree(s) in relation to                                                                        | buildings, named roads and boundaries.                                                                                                         |
| If the trees are protected by a TPO, if possible please number ther example T3 Oak; two Beectand one Birch in G2; seven Ash in A1; syd         | m as shown in the First Schedule to the Tree Preservation Order (for                                                                           |
| Trees and proposed works                                                                                                                       |                                                                                                                                                |
| THE PROPOSAL IS TO REMOVE THE THE                                                                                                              | E IN ORDER THAT A REPLACEMENT THE                                                                                                              |
| MAY BE PLANTO WHETHER THIS MEANS R                                                                                                             | EMOVING THE Stump and ROOTS AS WELL AS                                                                                                         |
| THE TREE ITSEF, IS YET TO BE DELID                                                                                                             | ID, THENE BEING A CONSIDERABLE COST                                                                                                            |
| DIFFERENCE IN SO DOING.                                                                                                                        |                                                                                                                                                |
|                                                                                                                                                |                                                                                                                                                |
| You might find it helpful to consult a tree surgeon to clarify what ne                                                                         | eds to be done.                                                                                                                                |
| Please state the reference number you have given the plan.                                                                                     | N 1 PU(1                                                                                                                                       |