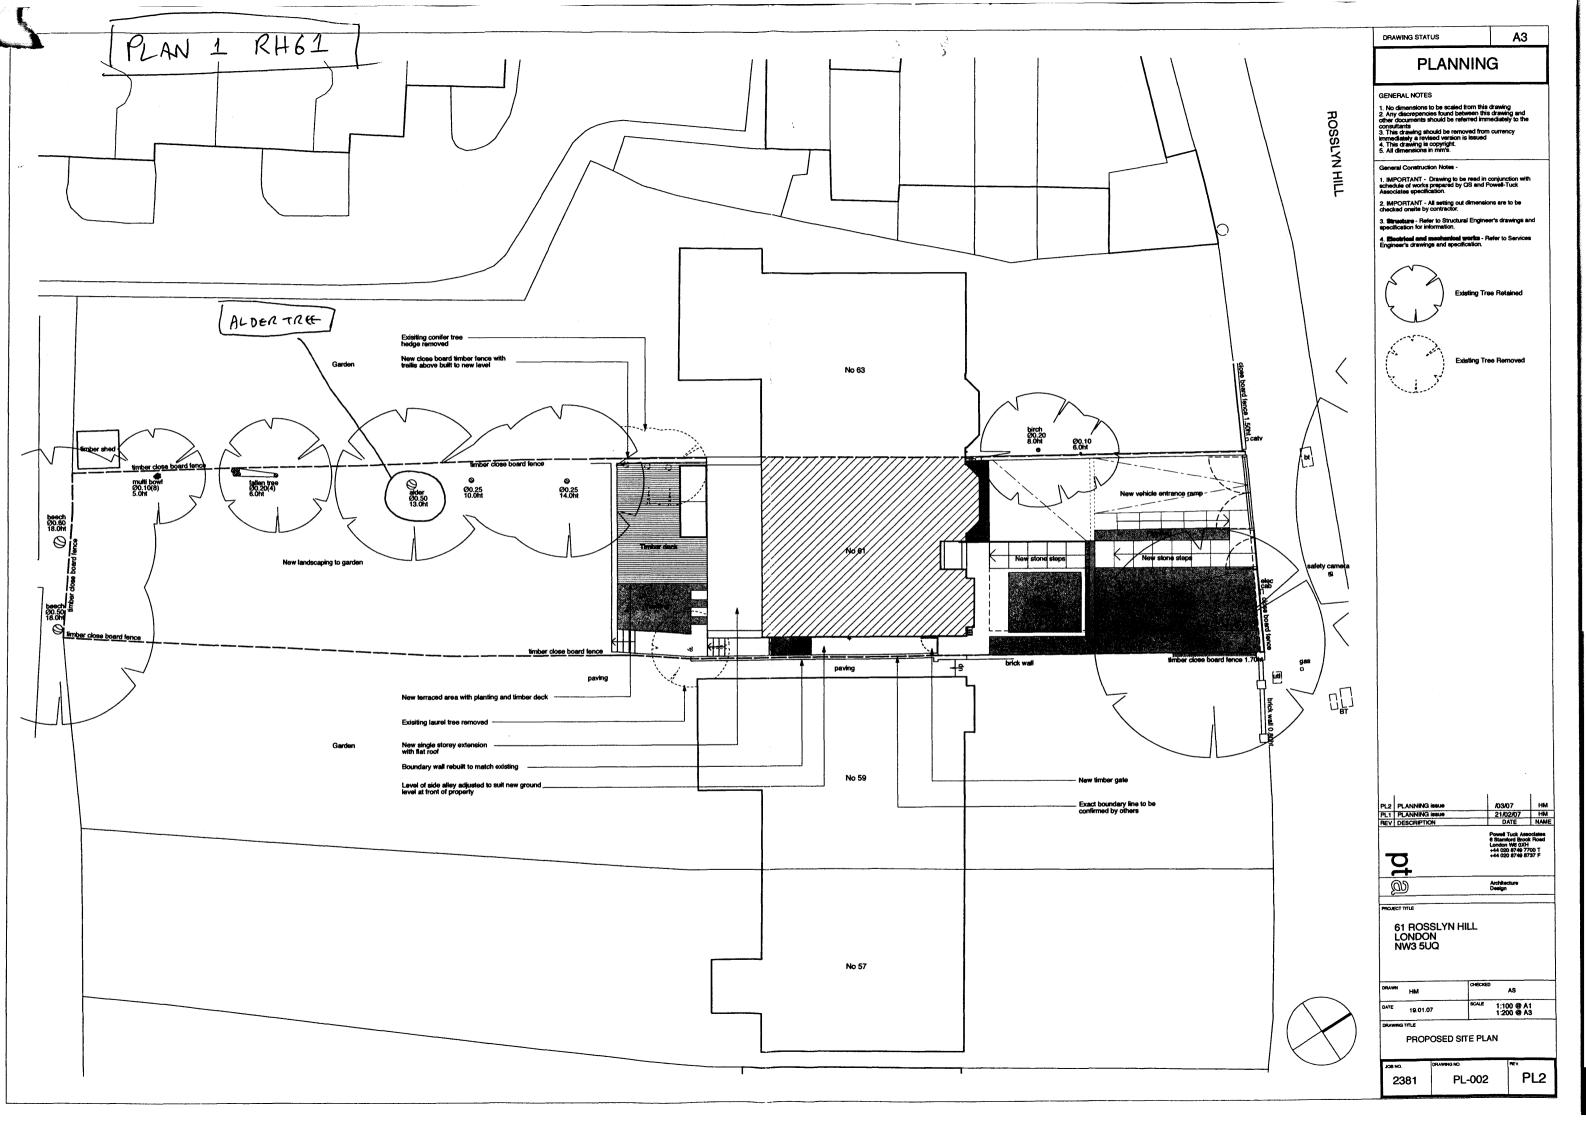

| 3. Trees Location                                                                                                                              | 4. Trees Ownership                                                                                                                             |
|------------------------------------------------------------------------------------------------------------------------------------------------|------------------------------------------------------------------------------------------------------------------------------------------------|
| Full address/location of the site where the tree(s) stand (including full postcode where available)                                            | Is the applicant the owner of the tree(s):  If 'No' please provide the address of the owner (if know and if different from the trees location) |
| Unit: House number: 6   House suffix:                                                                                                          | Title: First name:                                                                                                                             |
| name:                                                                                                                                          | Last name:                                                                                                                                     |
| Address 1: KOSSLYN HILL                                                                                                                        | Company                                                                                                                                        |
| Address 2: 1-1AMP5 GAO                                                                                                                         | (optional):  Unit:  House  House  suffix:                                                                                                      |
| Address 3:                                                                                                                                     | House                                                                                                                                          |
| Town:                                                                                                                                          | name:Address 1:                                                                                                                                |
| County: LONDO J                                                                                                                                | Address 2:                                                                                                                                     |
| Postcode (if known): NW3 51 Q                                                                                                                  | Address 3:                                                                                                                                     |
| If there is not a full postal a dress, describe as clearly as possible where it is (for example, 'Land to the rear of 12 to 18 High Street' or | Town:                                                                                                                                          |
| 'Woodland adjoining Main Boad') or provide a grid reference:                                                                                   | County:                                                                                                                                        |
| Easting:                                                                                                                                       | Country:                                                                                                                                       |
| Northing:                                                                                                                                      | Postcode:                                                                                                                                      |
| Description:                                                                                                                                   | Telephone numbers Extension                                                                                                                    |
| ALDER TREE STINDING APPROX 20 METRES PROOM 714 REAR OF THE HOWSE, AND I METRE                                                                  | Country code: National number: number:                                                                                                         |
| From THE WES SAN BOWDARY FONCE OF                                                                                                              | 1 + 44 207 443 9050                                                                                                                            |
| THE GARDÓN, THE TREE IS APPROXIMERTLY                                                                                                          | Country code: Mobile number (optional):                                                                                                        |
| 10 Menes TALL, ND 135 CM IN DIAMETER                                                                                                           |                                                                                                                                                |
| 1.5 m's from the Grund. IT HAS                                                                                                                 | Country code: Fax number (optional):                                                                                                           |
| CHAIL NO SIGN OF LIFE FOR OVER A                                                                                                               | [ [ [ ] ] ] [ ] [ ] [ ] [ ] [ ] [ ] [ ]                                                                                                        |
| YEAR NOW. HAVIN , BEEN STRUCTURE EVER SINCE                                                                                                    | Email address (optional):  div dav@ihtrecords.com.                                                                                             |
| WE FIRST BRUGHT THE HOWSE IN 2006.                                                                                                             | All advis the records.com.                                                                                                                     |
| 5. What Are You Applying For?                                                                                                                  | 6. Tree Preservation Order Details                                                                                                             |
| Are you wishing to carry ou works to tree(s) in a Conservation Area (CA Yes No                                                                 | Do you know the title of the Tree Preservation Order (TPO)?  If Yes, please provide the title of the TPO:                                      |
| Are you seeking consent for works to tree(s) Subject to a Tree Preservation Order (TPO)? Yes No                                                |                                                                                                                                                |
| 7 Identification Of Tree(s) And Description Of World                                                                                           |                                                                                                                                                |
| 7. Identification Of Tree(s) And Description Of Works  Please identify the tree(s) and provide a full and clear specification of               | of the works you want to carry out. Enter the species of the tree(s) and                                                                       |
| include a sketch plan show ng position(s) of the tree(s) in relation to                                                                        | buildings, named roads and boundaries.                                                                                                         |
| If the trees are protected by a TPO, if possible please number ther example T3 Oak; two Beectand one Birch in G2; seven Ash in A1; syd         | m as shown in the First Schedule to the Tree Preservation Order (for                                                                           |
| Trees and proposed works                                                                                                                       |                                                                                                                                                |
| THE PROPOSAL IS TO REMOVE THE THE                                                                                                              | E IN ORDER THAT A REPLACEMENT THE                                                                                                              |
| MAY BE PLANTO WHETHER THIS MEANS R                                                                                                             | EMOVING THE Stump and ROOTS AS WELL AS                                                                                                         |
| THE TREE ITSEF, IS YET TO BE DELID                                                                                                             | ID, THENE BEING A CONSIDERABLE COST                                                                                                            |
| DIFFERENCE IN SO DOING.                                                                                                                        |                                                                                                                                                |
|                                                                                                                                                |                                                                                                                                                |
| You might find it helpful to consult a tree surgeon to clarify what ne                                                                         | eds to be done.                                                                                                                                |
| Please state the reference number you have given the plan.                                                                                     | N 1 PU(1                                                                                                                                       |