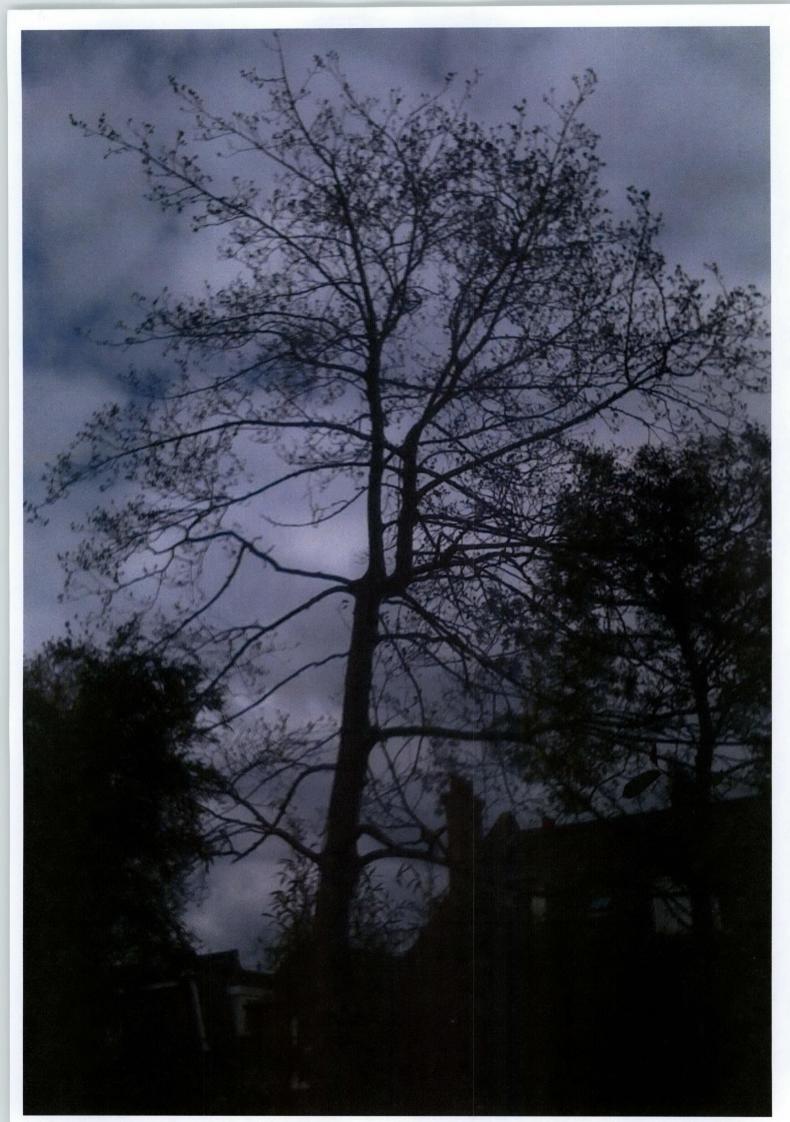

| 3. Trees Location                                                                                                                              | 4. Trees Ownership                                                                                                                             |
|------------------------------------------------------------------------------------------------------------------------------------------------|------------------------------------------------------------------------------------------------------------------------------------------------|
| Full address/location of the site where the tree(s) stand (including full postcode where available)                                            | Is the applicant the owner of the tree(s):  If 'No' please provide the address of the owner (if know and if different from the trees location) |
| Unit: House number: 6   House suffix:                                                                                                          | Title: First name:                                                                                                                             |
| name:                                                                                                                                          | Last name:                                                                                                                                     |
| Address 1: KOSSLYN HILL                                                                                                                        | Company                                                                                                                                        |
| Address 2: 1-1AMP5 GAO                                                                                                                         | (optional):  Unit:  House  House  suffix:                                                                                                      |
| Address 3:                                                                                                                                     | House                                                                                                                                          |
| Town:                                                                                                                                          | name:Address 1:                                                                                                                                |
| County: LONDO J                                                                                                                                | Address 2:                                                                                                                                     |
| Postcode (if known): NW3 51 Q                                                                                                                  | Address 3:                                                                                                                                     |
| If there is not a full postal a dress, describe as clearly as possible where it is (for example, 'Land to the rear of 12 to 18 High Street' or | Town:                                                                                                                                          |
| 'Woodland adjoining Main Boad') or provide a grid reference:                                                                                   | County:                                                                                                                                        |
| Easting:                                                                                                                                       | Country:                                                                                                                                       |
| Northing:                                                                                                                                      | Postcode:                                                                                                                                      |
| Description:                                                                                                                                   | Telephone numbers Extension                                                                                                                    |
| ALDER TREE STINDING APPROX 20 METRES PROOM 714 REAR OF THE HOWSE, AND I METRE                                                                  | Country code: National number: number:                                                                                                         |
| From THE WES SAN BOWDARY FONCE OF                                                                                                              | 1 + 44 207 443 9050                                                                                                                            |
| THE GARDÓN, THE TREE IS APPROXIMERTLY                                                                                                          | Country code: Mobile number (optional):                                                                                                        |
| 10 Menes TALL, ND 135 CM IN DIAMETER                                                                                                           |                                                                                                                                                |
| 1.5 m's from the Grund. IT HAS                                                                                                                 | Country code: Fax number (optional):                                                                                                           |
| CHAIL NO SIGN OF LIFE FOR OVER A                                                                                                               | [ [ [ ] ] ] [ ] [ ] [ ] [ ] [ ] [ ] [ ]                                                                                                        |
| YEAR NOW. HAVIN , BEEN STRUCTURE EVER SINCE                                                                                                    | Email address (optional):  div dav@ihtrecords.com.                                                                                             |
| WE FIRST BRUGHT THE HOWSE IN 2006.                                                                                                             | All advis the records.com.                                                                                                                     |
| 5. What Are You Applying For?                                                                                                                  | 6. Tree Preservation Order Details                                                                                                             |
| Are you wishing to carry ou works to tree(s) in a Conservation Area (CA Yes No                                                                 | Do you know the title of the Tree Preservation Order (TPO)?  If Yes, please provide the title of the TPO:                                      |
| Are you seeking consent for works to tree(s) Subject to a Tree Preservation Order (TPO)? Yes No                                                |                                                                                                                                                |
| 7 Identification Of Tree(s) And Description Of World                                                                                           |                                                                                                                                                |
| 7. Identification Of Tree(s) And Description Of Works  Please identify the tree(s) and provide a full and clear specification of               | of the works you want to carry out. Enter the species of the tree(s) and                                                                       |
| include a sketch plan show ng position(s) of the tree(s) in relation to                                                                        | buildings, named roads and boundaries.                                                                                                         |
| If the trees are protected by a TPO, if possible please number ther example T3 Oak; two Beectand one Birch in G2; seven Ash in A1; syd         | m as shown in the First Schedule to the Tree Preservation Order (for                                                                           |
| Trees and proposed works                                                                                                                       |                                                                                                                                                |
| THE PROPOSAL IS TO REMOVE THE THE                                                                                                              | E IN ORDER THAT A REPLACEMENT THE                                                                                                              |
| MAY BE PLANTO WHETHER THIS MEANS R                                                                                                             | EMOVING THE Stump and ROOTS AS WELL AS                                                                                                         |
| THE TREE ITSEF, IS YET TO BE DELID                                                                                                             | ID, THENE BEING A CONSIDERABLE COST                                                                                                            |
| DIFFERENCE IN SO DOING.                                                                                                                        |                                                                                                                                                |
|                                                                                                                                                |                                                                                                                                                |
| You might find it helpful to consult a tree surgeon to clarify what ne                                                                         | eds to be done.                                                                                                                                |
| Please state the reference number you have given the plan.                                                                                     | N 1 PU(1                                                                                                                                       |