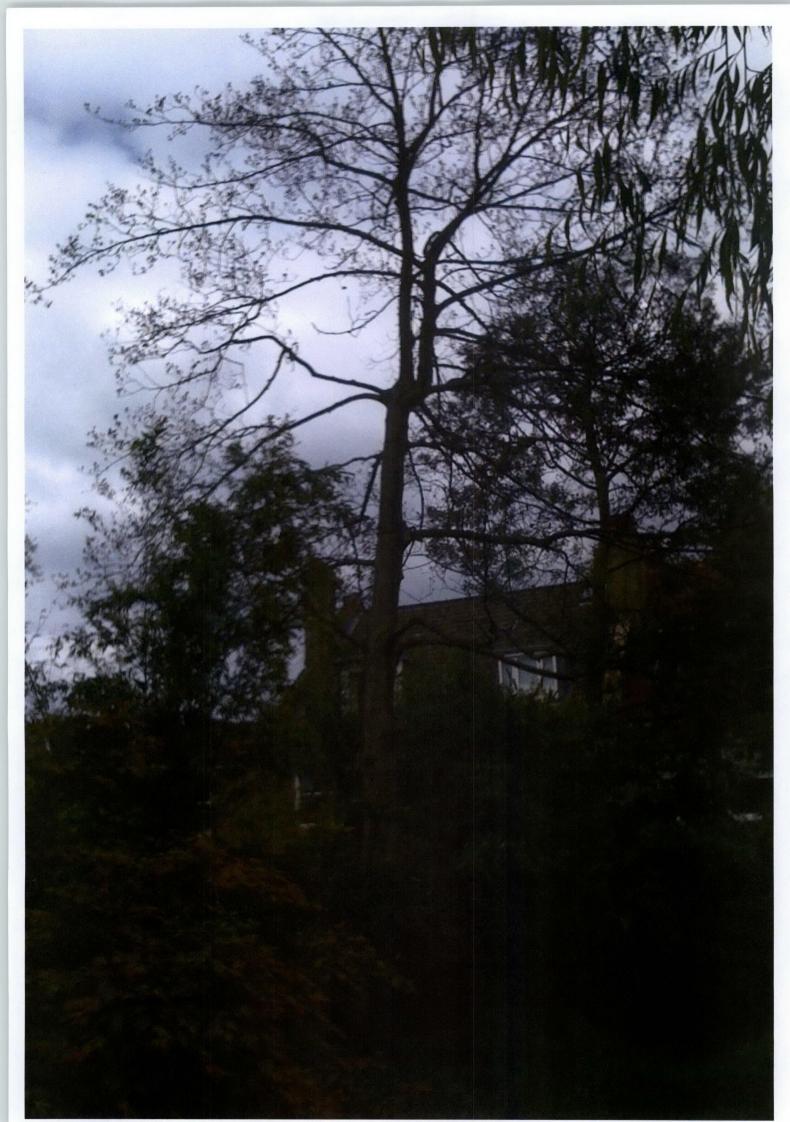

| 3. Trees Location                                                                                                                              | 4. Trees Ownership                                                                                                                             |
|------------------------------------------------------------------------------------------------------------------------------------------------|------------------------------------------------------------------------------------------------------------------------------------------------|
| Full address/location of the site where the tree(s) stand (including full postcode where available)                                            | Is the applicant the owner of the tree(s):  If 'No' please provide the address of the owner (if know and if different from the trees location) |
| Unit: House number: 6   House suffix:                                                                                                          | Title: First name:                                                                                                                             |
| name:                                                                                                                                          | Last name:                                                                                                                                     |
| Address 1: KOSSLYN HILL                                                                                                                        | Company                                                                                                                                        |
| Address 2: 1-1AMP5 GAO                                                                                                                         | (optional):  Unit:  House  House  suffix:                                                                                                      |
| Address 3:                                                                                                                                     | House                                                                                                                                          |
| Town:                                                                                                                                          | name:Address 1:                                                                                                                                |
| County: LONDO J                                                                                                                                | Address 2:                                                                                                                                     |
| Postcode (if known): NW3 51 Q                                                                                                                  | Address 3:                                                                                                                                     |
| If there is not a full postal a dress, describe as clearly as possible where it is (for example, 'Land to the rear of 12 to 18 High Street' or | Town:                                                                                                                                          |
| 'Woodland adjoining Main Boad') or provide a grid reference:                                                                                   | County:                                                                                                                                        |
| Easting:                                                                                                                                       | Country:                                                                                                                                       |
| Northing:                                                                                                                                      | Postcode:                                                                                                                                      |
| Description:                                                                                                                                   | Telephone numbers Extension                                                                                                                    |
| ALDER TREE STINDING APPROX 20 METRES PROOM 714 REAR OF THE HOWSE, AND I METRE                                                                  | Country code: National number: number:                                                                                                         |
| From THE WES SAN BOWDARY FONCE OF                                                                                                              | 1 + 44 207 443 9050                                                                                                                            |
| THE GARDÓN, THE TREE IS APPROXIMERTLY                                                                                                          | Country code: Mobile number (optional):                                                                                                        |
| 10 Menes TALL, ND 135 CM IN DIAMETER                                                                                                           |                                                                                                                                                |
| 1.5 m's from the Grund. IT HAS                                                                                                                 | Country code: Fax number (optional):                                                                                                           |
| CHAIL NO SIGN OF LIFE FOR OVER A                                                                                                               | [ [ [ ] ] ] [ ] [ ] [ ] [ ] [ ] [ ] [ ]                                                                                                        |
| YEAR NOW. HAVIN , BEEN STRUCTURE EVER SINCE                                                                                                    | Email address (optional):  div dav@ihtrecords.com.                                                                                             |
| WE FIRST BRUGHT THE HOWSE IN 2006.                                                                                                             | All advis the records.com.                                                                                                                     |
| 5. What Are You Applying For?                                                                                                                  | 6. Tree Preservation Order Details                                                                                                             |
| Are you wishing to carry ou works to tree(s) in a Conservation Area (CA Yes No                                                                 | Do you know the title of the Tree Preservation Order (TPO)?  If Yes, please provide the title of the TPO:                                      |
| Are you seeking consent for works to tree(s) Subject to a Tree Preservation Order (TPO)? Yes No                                                |                                                                                                                                                |
| 7 Identification Of Tree(s) And Description Of World                                                                                           |                                                                                                                                                |
| 7. Identification Of Tree(s) And Description Of Works  Please identify the tree(s) and provide a full and clear specification of               | of the works you want to carry out. Enter the species of the tree(s) and                                                                       |
| include a sketch plan show ng position(s) of the tree(s) in relation to                                                                        | buildings, named roads and boundaries.                                                                                                         |
| If the trees are protected by a TPO, if possible please number ther example T3 Oak; two Beectand one Birch in G2; seven Ash in A1; syd         | m as shown in the First Schedule to the Tree Preservation Order (for                                                                           |
| Trees and proposed works                                                                                                                       |                                                                                                                                                |
| THE PROPOSAL IS TO REMOVE THE THE                                                                                                              | E IN ORDER THAT A REPLACEMENT THE                                                                                                              |
| MAY BE PLANTO WHETHER THIS MEANS R                                                                                                             | EMOVING THE Stump and ROOTS AS WELL AS                                                                                                         |
| THE TREE ITSEF, IS YET TO BE DELID                                                                                                             | ID, THENE BEING A CONSIDERABLE COST                                                                                                            |
| DIFFERENCE IN SO DOING.                                                                                                                        |                                                                                                                                                |
|                                                                                                                                                |                                                                                                                                                |
| You might find it helpful to consult a tree surgeon to clarify what ne                                                                         | eds to be done.                                                                                                                                |
| Please state the reference number you have given the plan.                                                                                     | N 1 PU(1                                                                                                                                       |