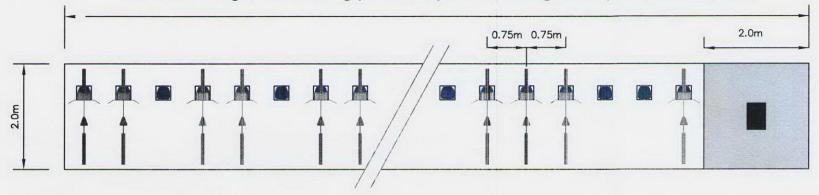

## "Linear" Docking Station

14.0m Minimum, 16 Docking Points, expected average occupancy 10 Bicycles 23.0m Average, 28 Docking points, expected average occupancy 18 Bicycles