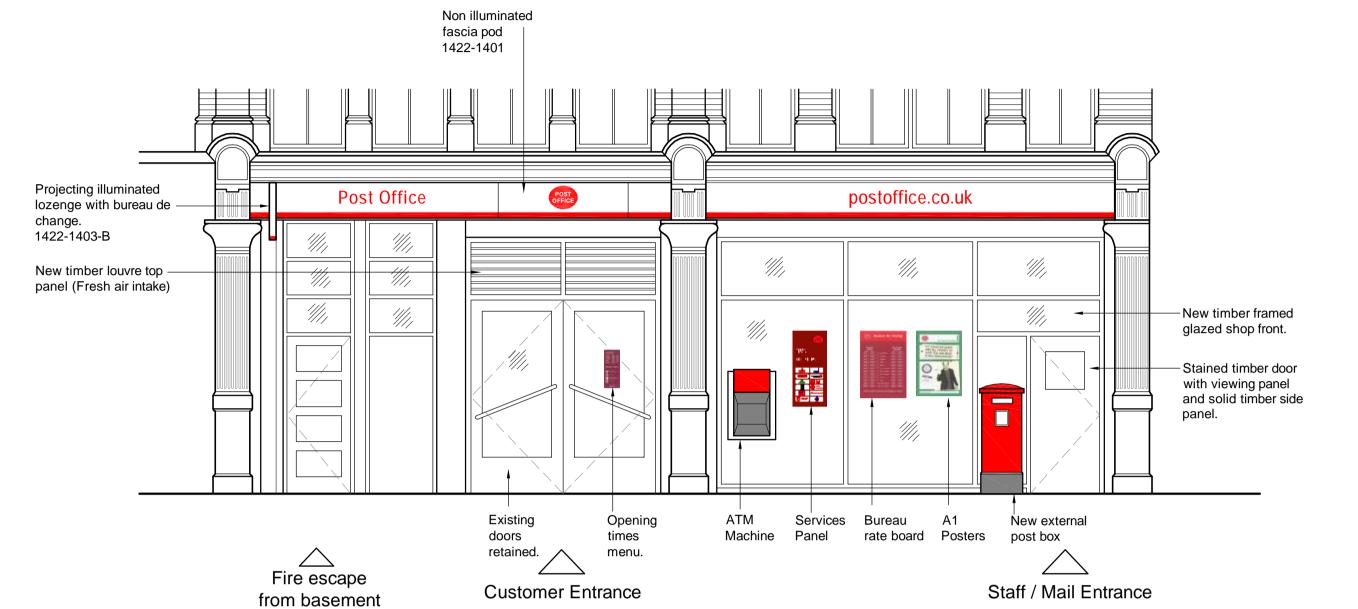

A1 SHEET

A1 SHEET

SHEET SIZE CHECK. WHEN PRINTED TO THE CORRECT SIZE THIS

LITERATURE, ACCREDITED DETAILS, ETC.

LINE SHOULD BE 10cm LONG (A1 SIZE DRAWING)

FRONT ELEVATION

TYPICAL SECTION THROUGH ENTRANCE

PROPOSED PLAN & ELEVATION
OPTION 2