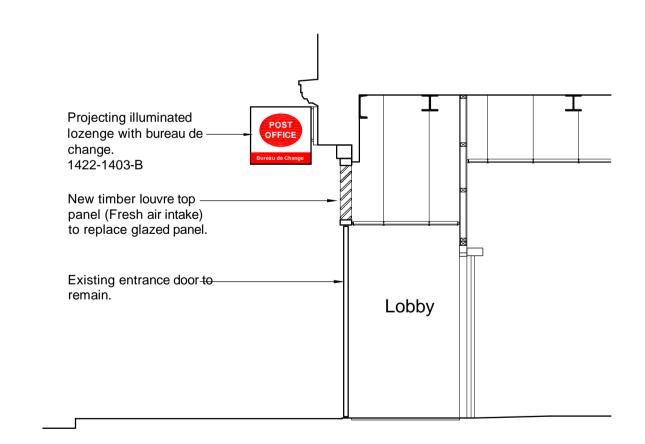

A1 SHEET

A1 SHEET

SHEET SIZE CHECK. WHEN PRINTED TO THE CORRECT SIZE THIS

LITERATURE, ACCREDITED DETAILS, ETC.

LINE SHOULD BE 10cm LONG (A1 SIZE DRAWING)

FRONT ELEVATION

TYPICAL SECTION THROUGH ENTRANCE

PROPOSED PLAN & ELEVATION
OPTION 2