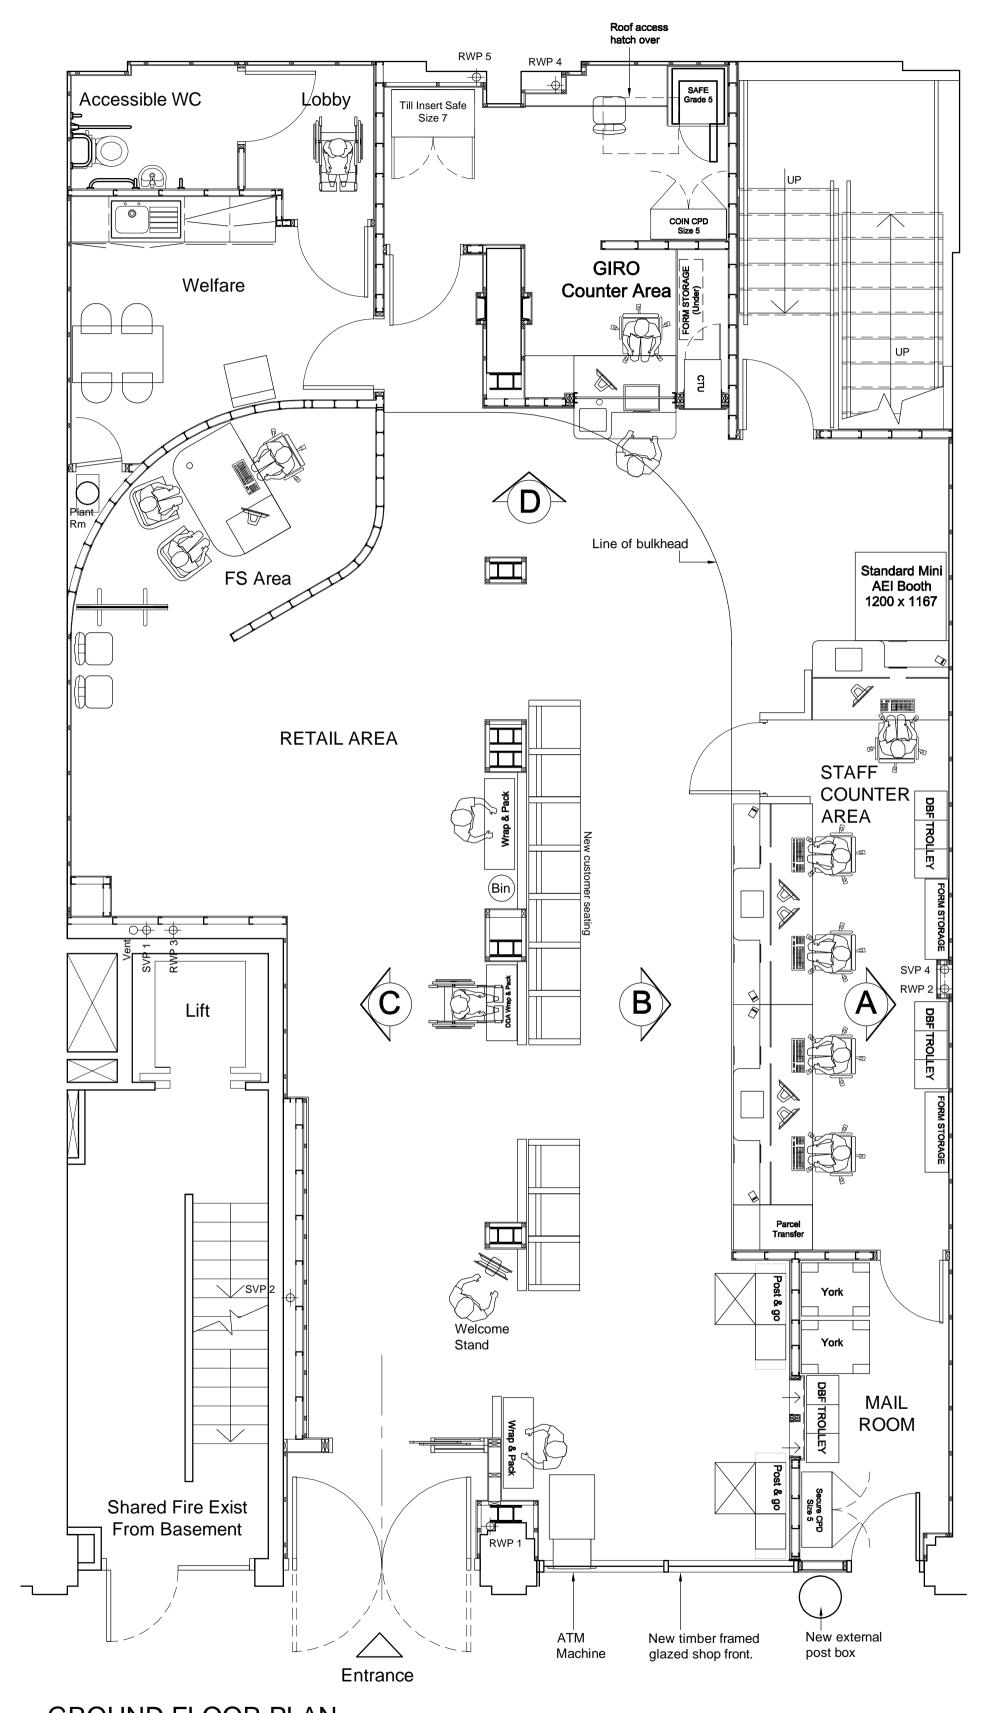

GROUND FLOOR PLAN

## THE LIVEMORE PARTNERSHIP LLP

THIS DRAWING IS COPYRIGHT AND MUST NOT BE REISSUED, LOANED OR COPIED WITHOUT THE WRITTEN CONSENT OF THIS PRACTICE. ALL DIMENSIONS MUST BE CHECKED ON SITE BEFORE PROCEEDING AND ANY DISCREPANCIES NOTIFIED IMMEDIATELY.

ALL DRAWINGS TO BE READ IN CONJUNCTION WITH CONSULTANT STRUCTURAL ENGINEERS, MECHANICAL AND ELECTRICAL CONSULTANTS, ACOUSTIC ENGINEERS, ENERGY CONSULTANTS, ETC. DESIGN CALCULATION SHEETS, SPECIFICATIONS AND DRAWINGS PLUS ANY ACCOMPANYING PRODUCT

A1 SHEET

A1 SHEET

SHEET SIZE CHECK. WHEN PRINTED TO THE CORRECT SIZE THIS

LITERATURE, ACCREDITED DETAILS, ETC.

LINE SHOULD BE 10cm LONG (A1 SIZE DRAWING)



FRONT ELEVATION



TYPICAL SECTION THROUGH ENTRANCE



PROPOSED PLAN & ELEVATION
OPTION 2

Drawn by: Date: MARCH 10

LOND